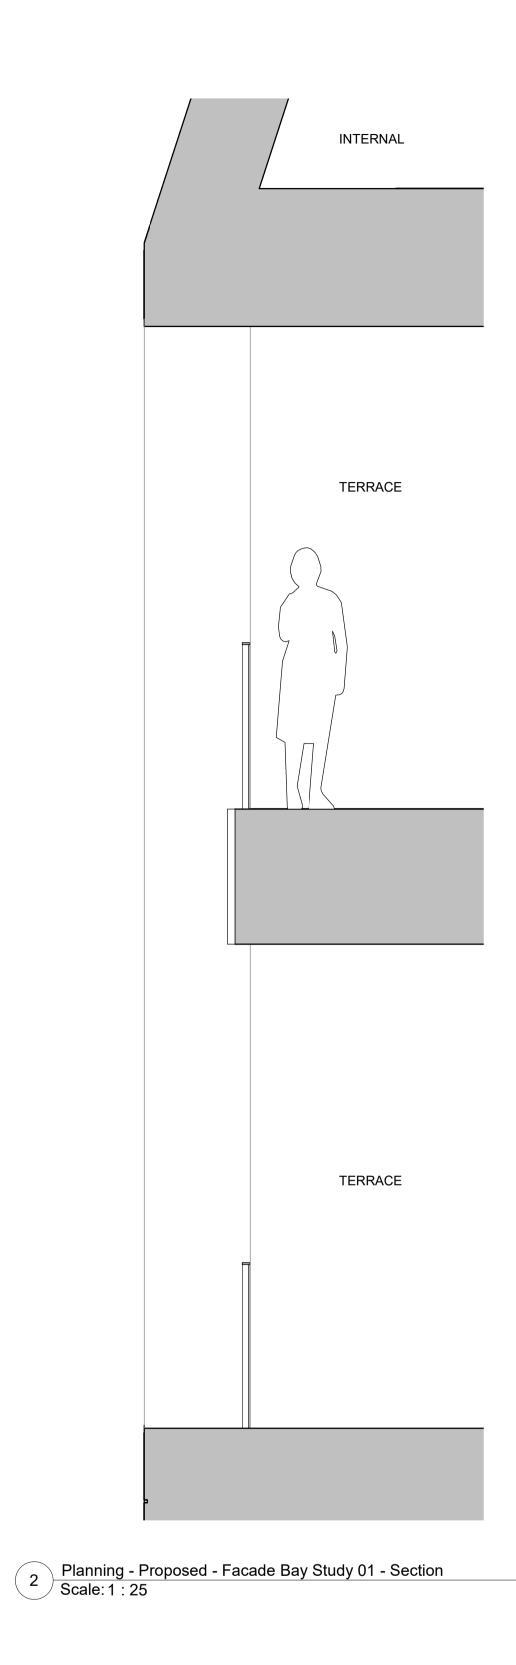

3 03 - Proposed - Planning - Bay Study 01 - Third Floor Plan Scale: 1 : 25



| 20       Existing slate roof with dormer window         21       Glazed drum door         22       Brick chamfer panel         23       Semi-opaque glazing         24       Signage zone         25       Brick recess         26       New timber arched window         27       Heritage stonework         28       Angled brickwork         29       Concealed box gutter         30       Brick Planter         P01       23.07.07       Planning Draft for Review         C01       23.07.21       Planning Issue         Rev.       YY.MM.DD       Description