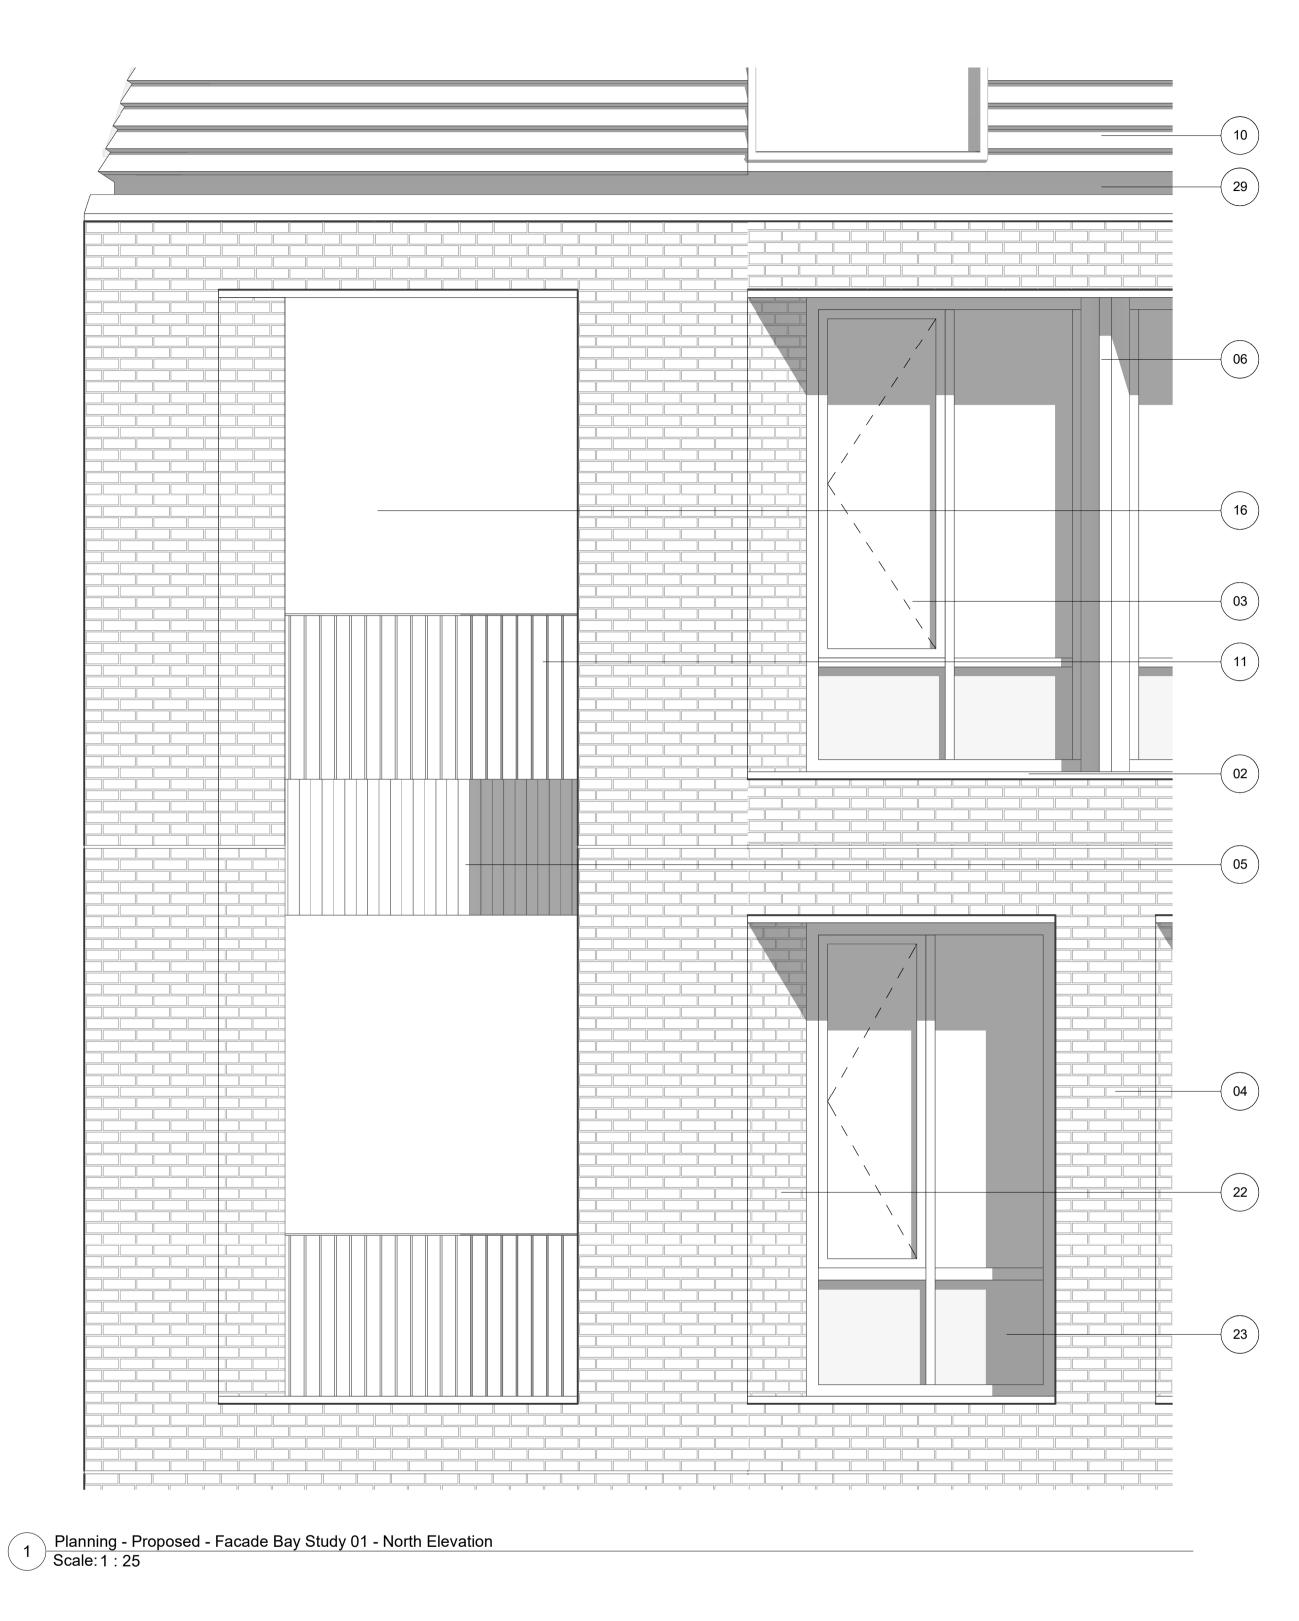

3 03 - Proposed - Planning - Bay Study 01 - Third Floor Plan Scale: 1 : 25

| 20       Existing slate roof with dormer window         21       Glazed drum door         22       Brick chamfer panel         23       Semi-opaque glazing         24       Signage zone         25       Brick recess         26       New timber arched window         27       Heritage stonework         28       Angled brickwork         29       Concealed box gutter         30       Brick Planter         P01       23.07.07       Planning Draft for Review         C01       23.07.21       Planning Issue         Rev.       YY.MM.DD       Description                                                                                                                                                                                                                                                                                                                                                                                                                                                                                                                                                                                                              | informat                                                              | entation a<br>els is per<br>are not t<br>tion. | are issued<br>mitted, but<br>to be relied | her cad formats provided in addition to pdf<br>to aid co-ordination only. Use of written dimensions<br>all other dimensions extracted from the digital<br>upon. Data should always be checked against pdf<br>truction record status or revision are not surveys and |  |  |
|------------------------------------------------------------------------------------------------------------------------------------------------------------------------------------------------------------------------------------------------------------------------------------------------------------------------------------------------------------------------------------------------------------------------------------------------------------------------------------------------------------------------------------------------------------------------------------------------------------------------------------------------------------------------------------------------------------------------------------------------------------------------------------------------------------------------------------------------------------------------------------------------------------------------------------------------------------------------------------------------------------------------------------------------------------------------------------------------------------------------------------------------------------------------------------|-----------------------------------------------------------------------|------------------------------------------------|-------------------------------------------|---------------------------------------------------------------------------------------------------------------------------------------------------------------------------------------------------------------------------------------------------------------------|--|--|
| Notes         Number       Description         01       Stone         02       Precast concrete cladding         03       Metal framed window/door system         04       Brickwork facade         05       Profiled ceramic tile         06       Profiled ceramic tile         07       Hit and miss brickwork         08       Precast concrete cladding         07       Hit and miss brickwork         08       Precast concrete chamfer panel         09       New heritage brick arch         10       Masomy shingles         11       Metal Balustrade         12       Metal louvred plant screen         14       Balcony         15       Glazed brickwork/new to match exit         18       Heritage brick/terracotta         19       Existing slate roof with dormer windoo         21       Glazed drum door         22       Brick chamfer panel         23       Semi-opaque glazing         24       Signage zone         25       Brick recess         26       New timber arched window         27       Heritage brickwork         29       Concealed box gutter <t< th=""><th>respons<br/>conditio</th><th>ibility for<br/>n.</th><th></th><th></th></t<> | respons<br>conditio                                                   | ibility for<br>n.                              |                                           |                                                                                                                                                                                                                                                                     |  |  |
| Number       Description         01       Stone         02       Precast concrete cladding         03       Metal framed window/door system         04       Brickwork facade         05       Profiled ceramic tile         06       Profiled precast concrete cladding         07       Hit and miss brickwork         08       Precast concrete chamfer panel         09       New heritage brick arch         10       Masonry shingles         11       Metal Balustrade         12       Metal louvred plant screen         14       Balcony         15       Glazed balustrade         16       Terrace behind facade opening         17       Repaired brick/verk/new to match exit         18       Heritage brick/terracotta         19       Existing slate roof with dormer windoo         21       Glazed drum door         22       Brick chamfer panel         23       Semi-opaque glazing         24       Signage zone         25       Brick recess         26       New timber arched window         27       Heritage stonework         28       Angled brickwork         29       <                                                                          | Key P                                                                 | lan                                            |                                           |                                                                                                                                                                                                                                                                     |  |  |
| Number       Description         01       Stone         02       Precast concrete cladding         03       Metal framed window/door system         04       Brickwork facade         05       Profiled ceramic tile         06       Profiled precast concrete cladding         07       Hit and miss brickwork         08       Precast concrete chamfer panel         09       New heritage brick arch         10       Masonry shingles         11       Metal Balustrade         12       Metal louvred plant screen         14       Balcony         15       Glazed balustrade         16       Terrace behind facade opening         17       Repaired brick/verk/new to match exit         18       Heritage brick/terracotta         19       Existing slate roof with dormer windoo         21       Glazed drum door         22       Brick chamfer panel         23       Semi-opaque glazing         24       Signage zone         25       Brick recess         26       New timber arched window         27       Heritage stonework         28       Angled brickwork         29       <                                                                          |                                                                       | ſ                                              |                                           |                                                                                                                                                                                                                                                                     |  |  |
| Number       Description         01       Stone         02       Precast concrete cladding         03       Metal framed window/door system         04       Brickwork facade         05       Profiled ceramic tile         06       Profiled precast concrete cladding         07       Hit and miss brickwork         08       Precast concrete chamfer panel         09       New heritage brick arch         10       Masonry shingles         11       Metal Balustrade         12       Metal louvred plant screen         14       Balcony         15       Glazed balustrade         16       Terrace behind facade opening         17       Repaired brick/verk/new to match exit         18       Heritage brick/terracotta         19       Existing slate roof with dormer windoo         21       Glazed drum door         22       Brick chamfer panel         23       Semi-opaque glazing         24       Signage zone         25       Brick recess         26       New timber arched window         27       Heritage stonework         28       Angled brickwork         29       <                                                                          |                                                                       |                                                |                                           |                                                                                                                                                                                                                                                                     |  |  |
| Number       Description         01       Stone         02       Precast concrete cladding         03       Metal framed window/door system         04       Brickwork facade         05       Profiled ceramic tile         06       Profiled precast concrete cladding         07       Hit and miss brickwork         08       Precast concrete chamfer panel         09       New heritage brick arch         10       Masonry shingles         11       Metal Balustrade         12       Metal louvred plant screen         14       Balcony         15       Glazed balustrade         16       Terrace behind facade opening         17       Repaired brick/verk/new to match exit         18       Heritage brick/terracotta         19       Existing slate roof with dormer windoo         21       Glazed drum door         22       Brick chamfer panel         23       Semi-opaque glazing         24       Signage zone         25       Brick recess         26       New timber arched window         27       Heritage stonework         28       Angled brickwork         29       <                                                                          |                                                                       |                                                |                                           |                                                                                                                                                                                                                                                                     |  |  |
| Number       Description         01       Stone         02       Precast concrete cladding         03       Metal framed window/door system         04       Brickwork facade         05       Profiled ceramic tile         06       Profiled precast concrete cladding         07       Hit and miss brickwork         08       Precast concrete chamfer panel         09       New heritage brick arch         10       Masonry shingles         11       Metal Balustrade         12       Metal louvred plant screen         14       Balcony         15       Glazed balustrade         16       Terrace behind facade opening         17       Repaired brick/verk/new to match exit         18       Heritage brick/terracotta         19       Existing slate roof with dormer windoo         21       Glazed drum door         22       Brick chamfer panel         23       Semi-opaque glazing         24       Signage zone         25       Brick recess         26       New timber arched window         27       Heritage stonework         28       Angled brickwork         29       <                                                                          | l                                                                     |                                                |                                           |                                                                                                                                                                                                                                                                     |  |  |
| Number     Description       01     Stone       02     Precast concrete cladding       03     Metal framed window/door system       04     Brickwork facade       05     Profiled ceramic tile       06     Profiled precast concrete cladding       07     Hit and miss brickwork       08     Precast concrete chamfer panel       09     New heritage brick arch       10     Masonry shingles       11     Metal Balustrade       12     Metal louvred plant screen       14     Balcony       15     Glazed balustrade       16     Terrace behind facade opening       17     Repaired brick/terracotta       19     Existing windows refurbished/repaired       20     Existing slate roof with dormer window       21     Glazed drum door       22     Brick chamfer panel       23     Semi-opaque glazing       24     Signage zone       25     Brick recess       26     New timber arched window       27     Heritage stonework       28     Angled brickwork       29     Concealed box gutter       30     Brick Planter                                                                                                                                          |                                                                       |                                                |                                           |                                                                                                                                                                                                                                                                     |  |  |
| 01       Stone         02       Precast concrete cladding         03       Metal framed window/door system         04       Brickwork facade         05       Profiled ceramic tile         06       Profiled precast concrete cladding         07       Hit and miss brickwork         08       Precast concrete chamfer panel         09       New heritage brick arch         10       Masonry shingles         11       Metal Balustrade         12       Metal louvred plant screen         14       Balcony         15       Glazed balustrade         16       Terrace behind facade opening         17       Repaired brickwork/new to match exis         18       Heritage brick/terracotta         19       Existing windows refurbished/repaired         20       Existing slate roof with dormer window         21       Glazed drum door         22       Brick chamfer panel         23       Semi-opaque glazing         24       Signage zone         25       Brick recess         26       New timber arched window         27       Heritage stonework         28       Angled brickwork                                                                        | Intern                                                                | al lay                                         | outs are                                  | e indicative only.                                                                                                                                                                                                                                                  |  |  |
| 01       Stone         02       Precast concrete cladding         03       Metal framed window/door system         04       Brickwork facade         05       Profiled ceramic tile         06       Profiled precast concrete cladding         07       Hit and miss brickwork         08       Precast concrete chamfer panel         09       New heritage brick arch         10       Masonry shingles         11       Metal Balustrade         12       Metal louvred plant screen         14       Balcony         15       Glazed balustrade         16       Terrace behind facade opening         17       Repaired brickwork/new to match exis         18       Heritage brick/terracotta         19       Existing windows refurbished/repaired         20       Existing slate roof with dormer window         21       Glazed drum door         22       Brick chamfer panel         23       Semi-opaque glazing         24       Signage zone         25       Brick recess         26       New timber arched window         27       Heritage stonework         28       Angled brickwork                                                                        |                                                                       |                                                |                                           |                                                                                                                                                                                                                                                                     |  |  |
| 01       Stone         02       Precast concrete cladding         03       Metal framed window/door system         04       Brickwork facade         05       Profiled ceramic tile         06       Profiled precast concrete cladding         07       Hit and miss brickwork         08       Precast concrete chamfer panel         09       New heritage brick arch         10       Masonry shingles         11       Metal Balustrade         12       Metal louvred plant screen         14       Balcony         15       Glazed balustrade         16       Terrace behind facade opening         17       Repaired brickwork/new to match exis         18       Heritage brick/terracotta         19       Existing windows refurbished/repaired         20       Existing slate roof with dormer window         21       Glazed drum door         22       Brick chamfer panel         23       Semi-opaque glazing         24       Signage zone         25       Brick recess         26       New timber arched window         27       Heritage stonework         28       Angled brickwork                                                                        |                                                                       |                                                |                                           |                                                                                                                                                                                                                                                                     |  |  |
| 01       Stone         02       Precast concrete cladding         03       Metal framed window/door system         04       Brickwork facade         05       Profiled ceramic tile         06       Profiled precast concrete cladding         07       Hit and miss brickwork         08       Precast concrete chamfer panel         09       New heritage brick arch         10       Masonry shingles         11       Metal Balustrade         12       Metal louvred plant screen         14       Balcony         15       Glazed balustrade         16       Terrace behind facade opening         17       Repaired brickwork/new to match exis         18       Heritage brick/terracotta         19       Existing windows refurbished/repaired         20       Existing slate roof with dormer window         21       Glazed drum door         22       Brick chamfer panel         23       Semi-opaque glazing         24       Signage zone         25       Brick recess         26       New timber arched window         27       Heritage stonework         28       Angled brickwork                                                                        | Nu                                                                    | Imber                                          |                                           | Description                                                                                                                                                                                                                                                         |  |  |
| 02       Precast concrete cladding         03       Metal framed window/door system         04       Brickwork facade         05       Profiled ceramic tile         06       Profiled precast concrete cladding         07       Hit and miss brickwork         08       Precast concrete chamfer panel         09       New heritage brick arch         10       Masonry shingles         11       Metal Balustrade         12       Metal louvred plant screen         14       Balcony         15       Glazed balustrade         16       Terrace behind facade opening         17       Repaired brickwork/new to match exit         18       Heritage brick/terracotta         19       Existing windows refurbished/repaired         20       Existing slate roof with dormer window         21       Glazed drum door         22       Brick chamfer panel         23       Semi-opaque glazing         24       Signage zone         25       Brick recess         26       New timber arched window         27       Heritage stonework         28       Angled brickwork         29       Concealed box gutter <td></td> <td></td> <td>Sto</td> <td>·</td>             |                                                                       |                                                | Sto                                       | ·                                                                                                                                                                                                                                                                   |  |  |
| 04       Brickwork facade         05       Profiled ceramic tile         06       Profiled precast concrete cladding         07       Hit and miss brickwork         08       Precast concrete chamfer panel         09       New heritage brick arch         10       Masonry shingles         11       Metal Balustrade         12       Metal louvred plant screen         14       Balcony         15       Glazed balustrade         16       Terrace behind facade opening         17       Repaired brickwork/new to match exit         18       Heritage brick/terracotta         19       Existing windows refurbished/repaired         20       Existing slate roof with dormer window         21       Glazed drum door         22       Brick chamfer panel         23       Semi-opaque glazing         24       Signage zone         25       Brick recess         26       New timber arched window         27       Heritage stonework         28       Angled brickwork         29       Concealed box gutter         30       Brick Planter         P01         23.07.07       P                                                                                 | 03                                                                    |                                                | Pre                                       | Precast concrete cladding                                                                                                                                                                                                                                           |  |  |
| 06       Profiled precast concrete cladding         07       Hit and miss brickwork         08       Precast concrete chamfer panel         09       New heritage brick arch         10       Masonry shingles         11       Metal Balustrade         12       Metal louvred plant screen         14       Balcony         15       Glazed balustrade         16       Terrace behind facade opening         17       Repaired brickwork/new to match exis         18       Heritage brick/terracotta         19       Existing windows refurbished/repaired         20       Existing slate roof with dormer window         21       Glazed drum door         22       Brick chamfer panel         23       Semi-opaque glazing         24       Signage zone         25       Brick recess         26       New timber arched window         27       Heritage stonework         28       Angled brickwork         29       Concealed box gutter         30       Brick Planter         9       Concealed box gutter         30       Brick Planter         9       Concealed box gutter         30                                                                           | 04                                                                    |                                                | Bric                                      | Brickwork facade                                                                                                                                                                                                                                                    |  |  |
| 08       Precast concrete chamfer panel         09       New heritage brick arch         10       Masonry shingles         11       Metal Balustrade         12       Metal louvred plant screen         14       Balcony         15       Glazed balustrade         16       Terrace behind facade opening         17       Repaired brickwork/new to match exist         18       Heritage brick/terracotta         19       Existing windows refurbished/repaired         20       Existing slate roof with dormer window         21       Glazed drum door         22       Brick chamfer panel         23       Semi-opaque glazing         24       Signage zone         25       Brick recess         26       New timber arched window         27       Heritage stonework         28       Angled brickwork         29       Concealed box gutter         30       Brick Planter         9       Incealed box gutter         30       Brick Planning Draft for Review         C01       23.07.07       Planning Issue         Rev.       YY.MM.DD       Description                                                                                                       | 06                                                                    |                                                |                                           |                                                                                                                                                                                                                                                                     |  |  |
| 09       New heritage brick arch         10       Masonry shingles         11       Metal Balustrade         12       Metal louvred plant screen         14       Balcony         15       Glazed balustrade         16       Terrace behind facade opening         17       Repaired brickwork/new to match exit         18       Heritage brick/terracotta         19       Existing windows refurbished/repaired         20       Existing slate roof with dormer window         21       Glazed drum door         22       Brick chamfer panel         23       Semi-opaque glazing         24       Signage zone         25       Brick recess         26       New timber arched window         27       Heritage stonework         28       Angled brickwork         29       Concealed box gutter         30       Brick Planter         9       Concealed box gutter         30       Brick Planning Draft for Review         C01       23.07.07         Planning Issue         Rev.       YY.MM.DD         Description                                                                                                                                                   | -                                                                     |                                                | Hit                                       | Hit and miss brickwork                                                                                                                                                                                                                                              |  |  |
| 11       Metal Balustrade         12       Metal louvred plant screen         14       Balcony         15       Glazed balustrade         16       Terrace behind facade opening         17       Repaired brickwork/new to match exis         18       Heritage brick/terracotta         19       Existing windows refurbished/repaired         20       Existing slate roof with dormer window         21       Glazed drum door         22       Brick chamfer panel         23       Semi-opaque glazing         24       Signage zone         25       Brick recess         26       New timber arched window         27       Heritage stonework         28       Angled brickwork         29       Concealed box gutter         30       Brick Planter         30       Brick Planter         9       Concealed box gutter         30       Brick Planter         9       Concealed box gutter         30       Brick Planter         9       Concealed box gutter         30       Brick Planting Draft for Review         C01       23.07.07       Planning Issue         Rev. <t< td=""><td></td><td></td><td></td><td colspan="3">New heritage brick arch</td></t<>     |                                                                       |                                                |                                           | New heritage brick arch                                                                                                                                                                                                                                             |  |  |
| 12       Metal louvred plant screen         14       Balcony         15       Glazed balustrade         16       Terrace behind facade opening         17       Repaired brickwork/new to match existing         18       Heritage brick/terracotta         19       Existing windows refurbished/repaired         20       Existing slate roof with dormer window         21       Glazed drum door         22       Brick chamfer panel         23       Semi-opaque glazing         24       Signage zone         25       Brick recess         26       New timber arched window         27       Heritage stonework         28       Angled brickwork         29       Concealed box gutter         30       Brick Planter         P01 23.07.07         Planning Draft for Review         C01       23.07.21       Planning Issue         Rev.       YY.MM.DD       Description                                                                                                                                                                                                                                                                                               | -                                                                     |                                                |                                           |                                                                                                                                                                                                                                                                     |  |  |
| 15Glazed balustrade16Terrace behind facade opening17Repaired brickwork/new to match existed18Heritage brick/terracotta19Existing windows refurbished/repaired20Existing slate roof with dormer window21Glazed drum door22Brick chamfer panel23Semi-opaque glazing24Signage zone25Brick recess26New timber arched window27Heritage stonework28Angled brickwork29Concealed box gutter30Brick PlanterP0123.07.07Planning Draft for ReviewC0123.07.21Planning IssueRev.YY.MM.DDDescription                                                                                                                                                                                                                                                                                                                                                                                                                                                                                                                                                                                                                                                                                             | 12                                                                    |                                                | Me                                        | Metal louvred plant screen                                                                                                                                                                                                                                          |  |  |
| 17       Repaired brickwork/new to match exists         18       Heritage brick/terracotta         19       Existing windows refurbished/repaired         20       Existing slate roof with dormer window         21       Glazed drum door         22       Brick chamfer panel         23       Semi-opaque glazing         24       Signage zone         25       Brick recess         26       New timber arched window         27       Heritage stonework         28       Angled brickwork         29       Concealed box gutter         30       Brick Planter         P01       23.07.07       Planning Draft for Review         C01       23.07.21       Planning Issue         Rev.       YY.MM.DD       Description                                                                                                                                                                                                                                                                                                                                                                                                                                                    |                                                                       |                                                |                                           |                                                                                                                                                                                                                                                                     |  |  |
| 18       Heritage brick/terracotta         19       Existing windows refurbished/repaired         20       Existing slate roof with dormer window         21       Glazed drum door         22       Brick chamfer panel         23       Semi-opaque glazing         24       Signage zone         25       Brick recess         26       New timber arched window         27       Heritage stonework         28       Angled brickwork         29       Concealed box gutter         30       Brick Planter         P01       23.07.07       Planning Draft for Review         C01       23.07.21       Planning Issue         Rev.       YY.MM.DD       Description                                                                                                                                                                                                                                                                                                                                                                                                                                                                                                            | -                                                                     |                                                |                                           |                                                                                                                                                                                                                                                                     |  |  |
| 20       Existing slate roof with dormer window         21       Glazed drum door         22       Brick chamfer panel         23       Semi-opaque glazing         24       Signage zone         25       Brick recess         26       New timber arched window         27       Heritage stonework         28       Angled brickwork         29       Concealed box gutter         30       Brick Planter         P01       23.07.07       Planning Draft for Review         C01       23.07.21       Planning Issue         Rev.       YY.MM.DD       Description                                                                                                                                                                                                                                                                                                                                                                                                                                                                                                                                                                                                              | 18                                                                    |                                                | Her                                       | Heritage brick/terracotta                                                                                                                                                                                                                                           |  |  |
| 21       Glazed drum door         22       Brick chamfer panel         23       Semi-opaque glazing         24       Signage zone         25       Brick recess         26       New timber arched window         27       Heritage stonework         28       Angled brickwork         29       Concealed box gutter         30       Brick Planter         P01       23.07.07         Planning Draft for Review         C01       23.07.21         Planning Issue         Rev.       YY.MM.DD         Description                                                                                                                                                                                                                                                                                                                                                                                                                                                                                                                                                                                                                                                                | 20                                                                    |                                                |                                           | Existing windows refurbished/repaired<br>Existing slate roof with dormer windows                                                                                                                                                                                    |  |  |
| 23       Semi-opaque glazing         24       Signage zone         25       Brick recess         26       New timber arched window         27       Heritage stonework         28       Angled brickwork         29       Concealed box gutter         30       Brick Planter         P01       23.07.07       Planning Draft for Review         C01       23.07.21       Planning Issue         Rev.       YY.MM.DD       Description                                                                                                                                                                                                                                                                                                                                                                                                                                                                                                                                                                                                                                                                                                                                             | 21                                                                    |                                                | Gla                                       | Glazed drum door                                                                                                                                                                                                                                                    |  |  |
| 24       Signage zone         25       Brick recess         26       New timber arched window         27       Heritage stonework         28       Angled brickwork         29       Concealed box gutter         30       Brick Planter         P01       23.07.07         Planning Draft for Review         C01       23.07.21         Planning Issue         Rev.       YY.MM.DD         Description                                                                                                                                                                                                                                                                                                                                                                                                                                                                                                                                                                                                                                                                                                                                                                            | 23                                                                    |                                                |                                           |                                                                                                                                                                                                                                                                     |  |  |
| 26       New timber arched window         27       Heritage stonework         28       Angled brickwork         29       Concealed box gutter         30       Brick Planter         20       Point 23.07.07         Planning Draft for Review         C01       23.07.21         Planning Issue         Rev.       YY.MM.DD         Description                                                                                                                                                                                                                                                                                                                                                                                                                                                                                                                                                                                                                                                                                                                                                                                                                                   | 24                                                                    |                                                | Sig                                       | nage zone                                                                                                                                                                                                                                                           |  |  |
| 27       Heritage stonework         28       Angled brickwork         29       Concealed box gutter         30       Brick Planter         9       Planter         9       Planning Draft for Review         C01       23.07.21         Planning Issue         Rev.       YY.MM.DD         Description                                                                                                                                                                                                                                                                                                                                                                                                                                                                                                                                                                                                                                                                                                                                                                                                                                                                             |                                                                       |                                                |                                           |                                                                                                                                                                                                                                                                     |  |  |
| 29       Concealed box gutter         30       Brick Planter         30       Brick Planter         P01       23.07.07       Planning Draft for Review         C01       23.07.21       Planning Issue         Rev.       YY.MM.DD       Description                                                                                                                                                                                                                                                                                                                                                                                                                                                                                                                                                                                                                                                                                                                                                                                                                                                                                                                               |                                                                       |                                                |                                           | -                                                                                                                                                                                                                                                                   |  |  |
| P0123.07.07Planning Draft for ReviewC0123.07.21Planning IssueRev.YY.MM.DDDescription                                                                                                                                                                                                                                                                                                                                                                                                                                                                                                                                                                                                                                                                                                                                                                                                                                                                                                                                                                                                                                                                                               | 29                                                                    |                                                | Cor                                       | ncealed box gutter                                                                                                                                                                                                                                                  |  |  |
| C0123.07.21Planning IssueRev.YY.MM.DDDescription                                                                                                                                                                                                                                                                                                                                                                                                                                                                                                                                                                                                                                                                                                                                                                                                                                                                                                                                                                                                                                                                                                                                   | 50                                                                    |                                                |                                           |                                                                                                                                                                                                                                                                     |  |  |
| C0123.07.21Planning IssueRev.YY.MM.DDDescription                                                                                                                                                                                                                                                                                                                                                                                                                                                                                                                                                                                                                                                                                                                                                                                                                                                                                                                                                                                                                                                                                                                                   | P01                                                                   | 23.0                                           | 7.07                                      | Planning Draft for Review                                                                                                                                                                                                                                           |  |  |
|                                                                                                                                                                                                                                                                                                                                                                                                                                                                                                                                                                                                                                                                                                                                                                                                                                                                                                                                                                                                                                                                                                                                                                                    | C01                                                                   | 23.0                                           | 7.21                                      | Planning Issue                                                                                                                                                                                                                                                      |  |  |
| Checked by RV Approved by SW                                                                                                                                                                                                                                                                                                                                                                                                                                                                                                                                                                                                                                                                                                                                                                                                                                                                                                                                                                                                                                                                                                                                                       | Chec                                                                  | ked b                                          |                                           |                                                                                                                                                                                                                                                                     |  |  |
| Status code<br>A2 - AUTHORISED AND ACCEPTED                                                                                                                                                                                                                                                                                                                                                                                                                                                                                                                                                                                                                                                                                                                                                                                                                                                                                                                                                                                                                                                                                                                                        | A2 -                                                                  | AUT                                            |                                           | SED AND ACCEPTED                                                                                                                                                                                                                                                    |  |  |
| Status description PLANNING                                                                                                                                                                                                                                                                                                                                                                                                                                                                                                                                                                                                                                                                                                                                                                                                                                                                                                                                                                                                                                                                                                                                                        |                                                                       |                                                |                                           |                                                                                                                                                                                                                                                                     |  |  |
| $\bigcap$                                                                                                                                                                                                                                                                                                                                                                                                                                                                                                                                                                                                                                                                                                                                                                                                                                                                                                                                                                                                                                                                                                                                                                          | (                                                                     | ١.                                             |                                           |                                                                                                                                                                                                                                                                     |  |  |
| Urms                                                                                                                                                                                                                                                                                                                                                                                                                                                                                                                                                                                                                                                                                                                                                                                                                                                                                                                                                                                                                                                                                                                                                                               |                                                                       | ノ                                              | <b>m</b>                                  | 1S                                                                                                                                                                                                                                                                  |  |  |
| 1 Oliver's Yard<br>55-71 City Road                                                                                                                                                                                                                                                                                                                                                                                                                                                                                                                                                                                                                                                                                                                                                                                                                                                                                                                                                                                                                                                                                                                                                 |                                                                       |                                                | d                                         |                                                                                                                                                                                                                                                                     |  |  |
| London EC1Y 1HQ                                                                                                                                                                                                                                                                                                                                                                                                                                                                                                                                                                                                                                                                                                                                                                                                                                                                                                                                                                                                                                                                                                                                                                    |                                                                       | i<br>IHQ                                       |                                           |                                                                                                                                                                                                                                                                     |  |  |
| 0207 833 8533<br>orms@orms.co.uk<br>orms.co.uk                                                                                                                                                                                                                                                                                                                                                                                                                                                                                                                                                                                                                                                                                                                                                                                                                                                                                                                                                                                                                                                                                                                                     | 55-71 C<br>London<br>EC1Y 1                                           | 0500                                           |                                           |                                                                                                                                                                                                                                                                     |  |  |
|                                                                                                                                                                                                                                                                                                                                                                                                                                                                                                                                                                                                                                                                                                                                                                                                                                                                                                                                                                                                                                                                                                                                                                                    | 55-71 C<br>London<br>EC1Y 1<br>0207 83<br>orms@                       | orms.co                                        | ·un                                       |                                                                                                                                                                                                                                                                     |  |  |
| Project<br>2 Waterhouse Square                                                                                                                                                                                                                                                                                                                                                                                                                                                                                                                                                                                                                                                                                                                                                                                                                                                                                                                                                                                                                                                                                                                                                     | 55-71 C<br>London<br>EC1Y 1<br>0207 8:<br>orms@<br>orms.cc<br>Project | orms.co<br>o.uk                                |                                           | •                                                                                                                                                                                                                                                                   |  |  |