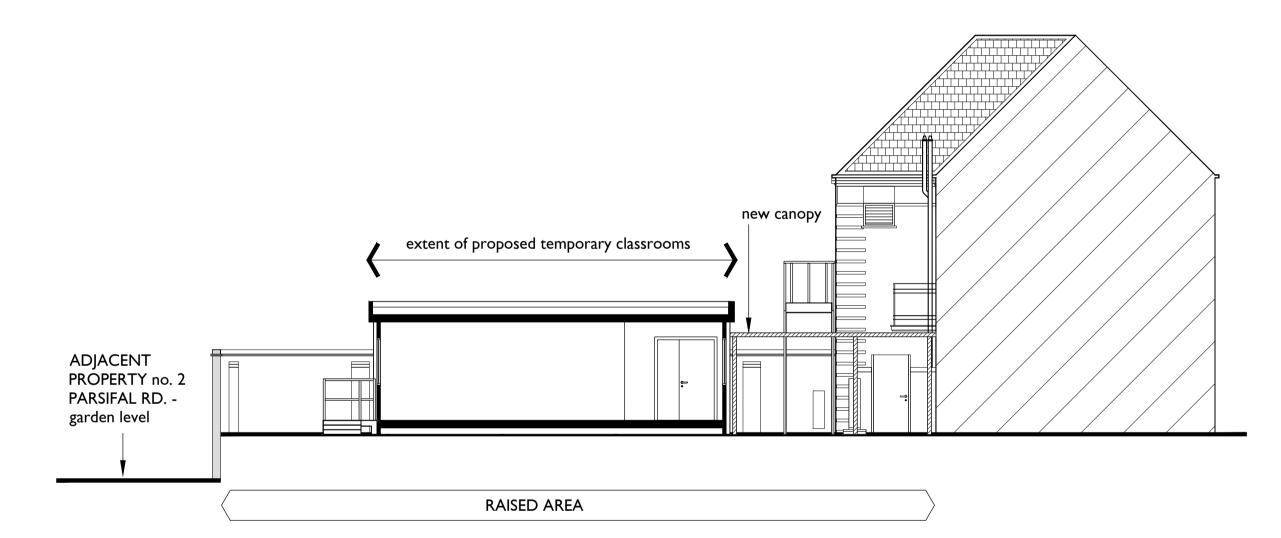

## PROPOSED SECTION B (THROUGH RAISED AREA) Scale I:100

PROPOSED SECTION C (THROUGH CAR PARK AREA)
Scale 1:100

D ISSUED FOR PLANNING bicycle parking bays, shelters & boundary wall line amended. fence added to section C