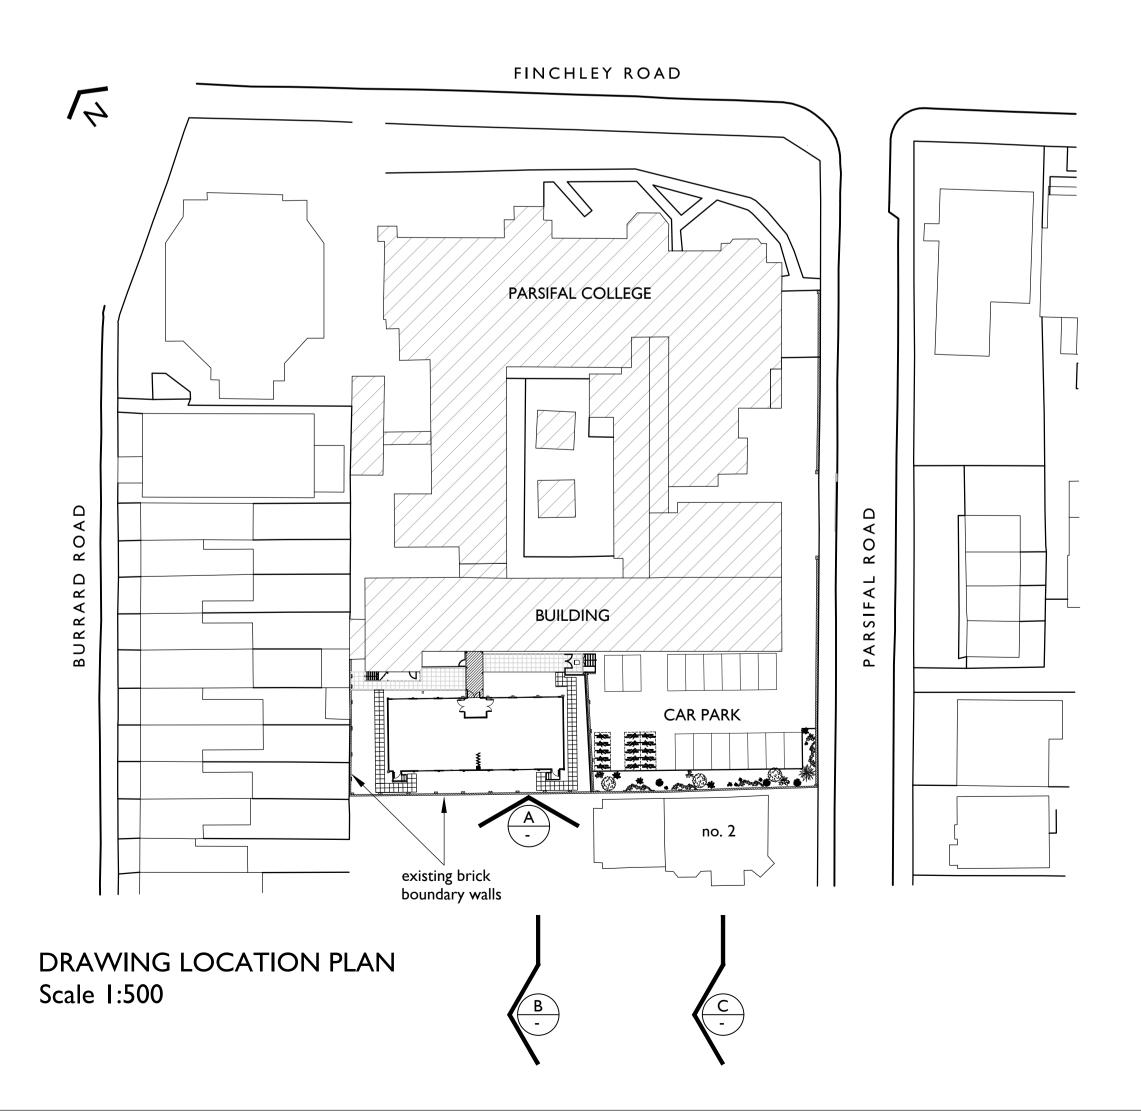

## PROPOSED ELEVATION A (FROM CAR PARK) Scale 1:100



## PROPOSED SECTION B (THROUGH RAISED AREA) Scale I:100



PROPOSED SECTION C (THROUGH CAR PARK AREA)
Scale 1:100



D ISSUED FOR PLANNING bicycle parking bays, shelters & boundary wall line amended. fence added to section C

C ISSUED FOR PLANNING bicycle parking bays and shelters added

B ISSUED FOR PLANNING 04.08.23 TC TM

A ISSUED FOR PLANNING 31.06.23 TC TM section C added, adjacent property outlines added to sections and elevation

classroom width reduced.

\* ISSUED FOR PLANNING

M A R K W I C K

07.06.23 TC TM

THE OLD DAIRY
5 I a ST. PETERS STREET
SOUTH CROYDON SURREY CR2 7 DG

E-MAIL ma@markwickarchitects.co.uk

CLIENT

**ESCP Europe Business School** 

PROJECT
527, Finchley Road,
London NW3 7BG

DRAWING TITLE
Proposed
Section & Elevation

DATE
June 2023

DRAWING NUMBER

DRAWING REVISION

2213 / P / 612

DRAWN BY

TC

CHECKED BY

TM