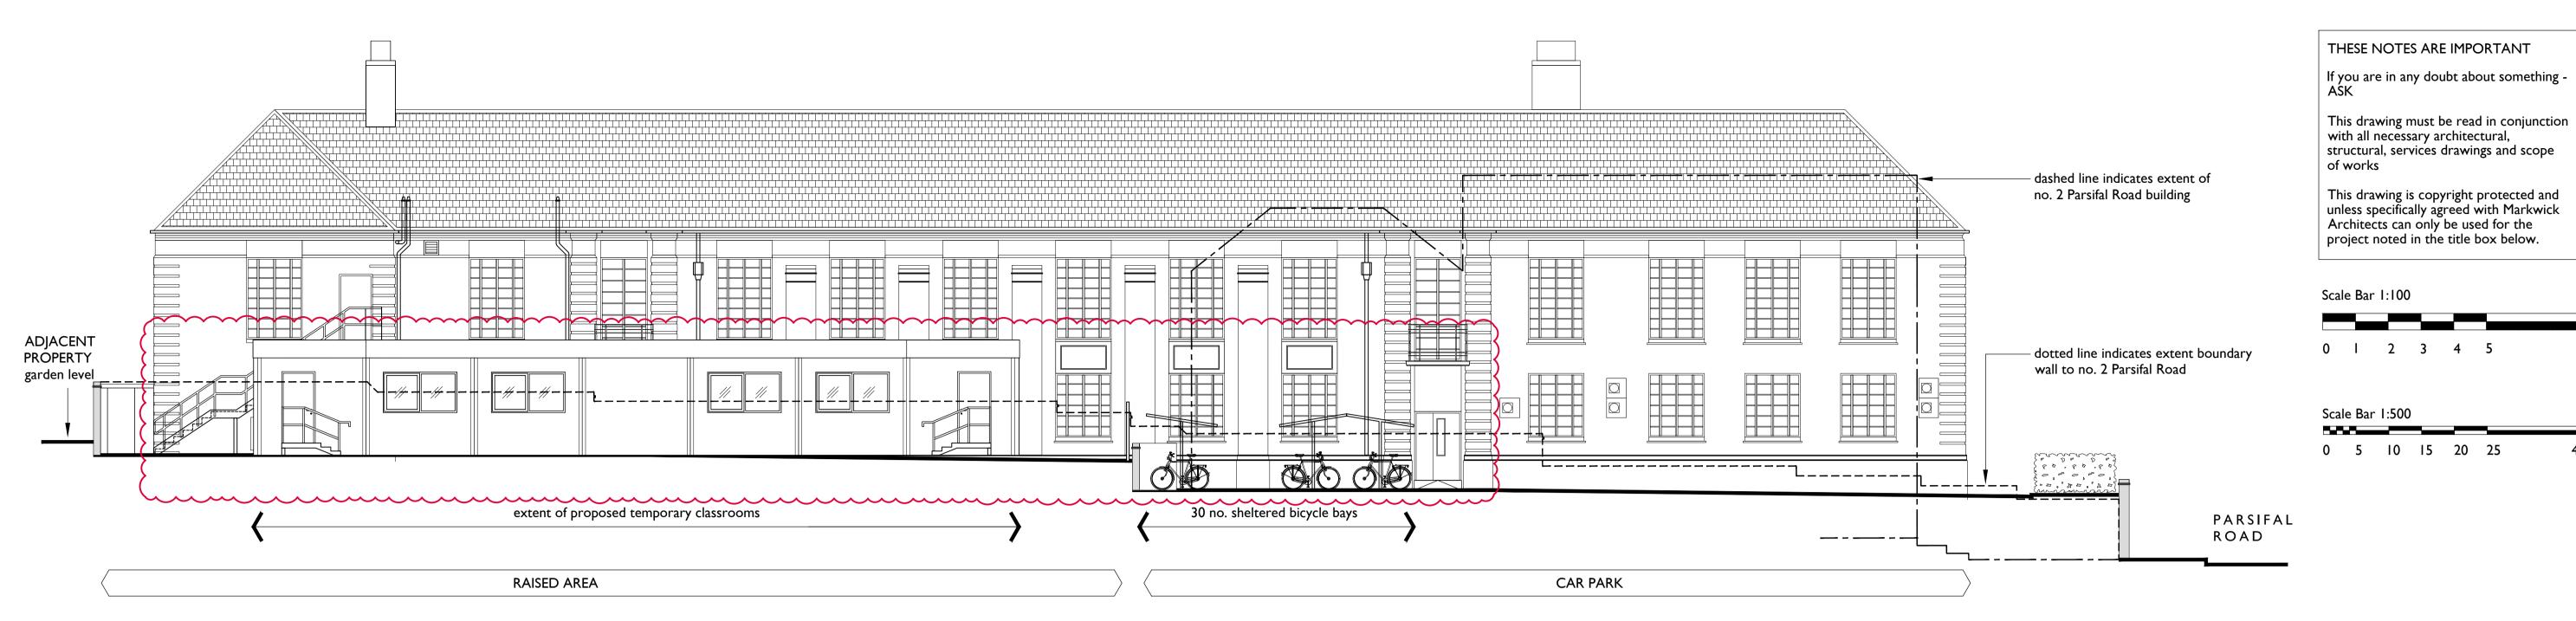

## PROPOSED ELEVATION A (FROM CAR PARK) Scale 1:100



## PROPOSED SECTION B (THROUGH RAISED AREA) Scale I:100



PROPOSED SECTION C (THROUGH CAR PARK AREA)
Scale 1:100



D ISSUED FOR PLANNING bicycle parking bays, shelters & boundary wall line amended. fence added to section C

C ISSUED FOR PLANNING bicycle parking bays and shelters added

B ISSUED FOR PLANNING 04.08.23 TC TM

A ISSUED FOR PLANNING 31.06.23 TC TM section C added, adjacent property outlines added to sections and elevation

classroom width reduced.

\* ISSUED FOR PLANNING

M A R K W I C K

07.06.23 TC TM

THE OLD DAIRY
5 I a ST. PETERS STREET
SOUTH CROYDON SURREY CR2 7 DG

E-MAIL ma@markwickarchitects.co.uk

CLIENT

**ESCP Europe Business School** 

PROJECT
527, Finchley Road,
London NW3 7BG

DRAWING TITLE
Proposed
Secti