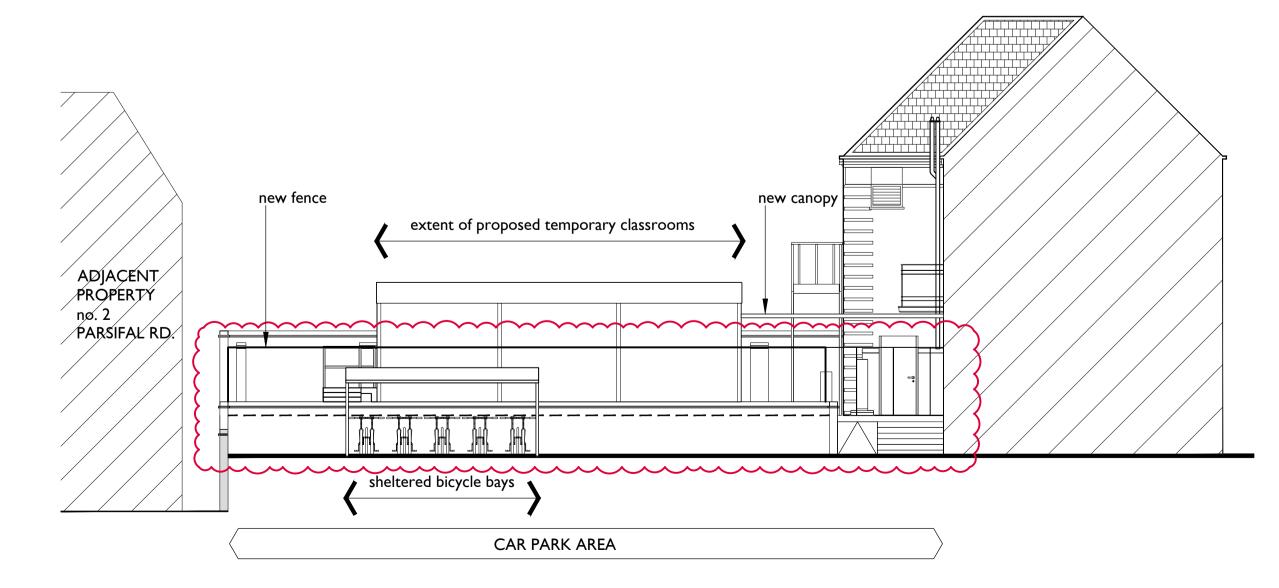

## PROPOSED SECTION B (THROUGH RAISED AREA) Scale I:100

PROPOSED SECTION C (THROUGH CAR PARK AREA)
Scale 1:100

D ISSUED FOR PLANNING bicycle parking bays, shelters & boundary wall line amended. fence added to section C