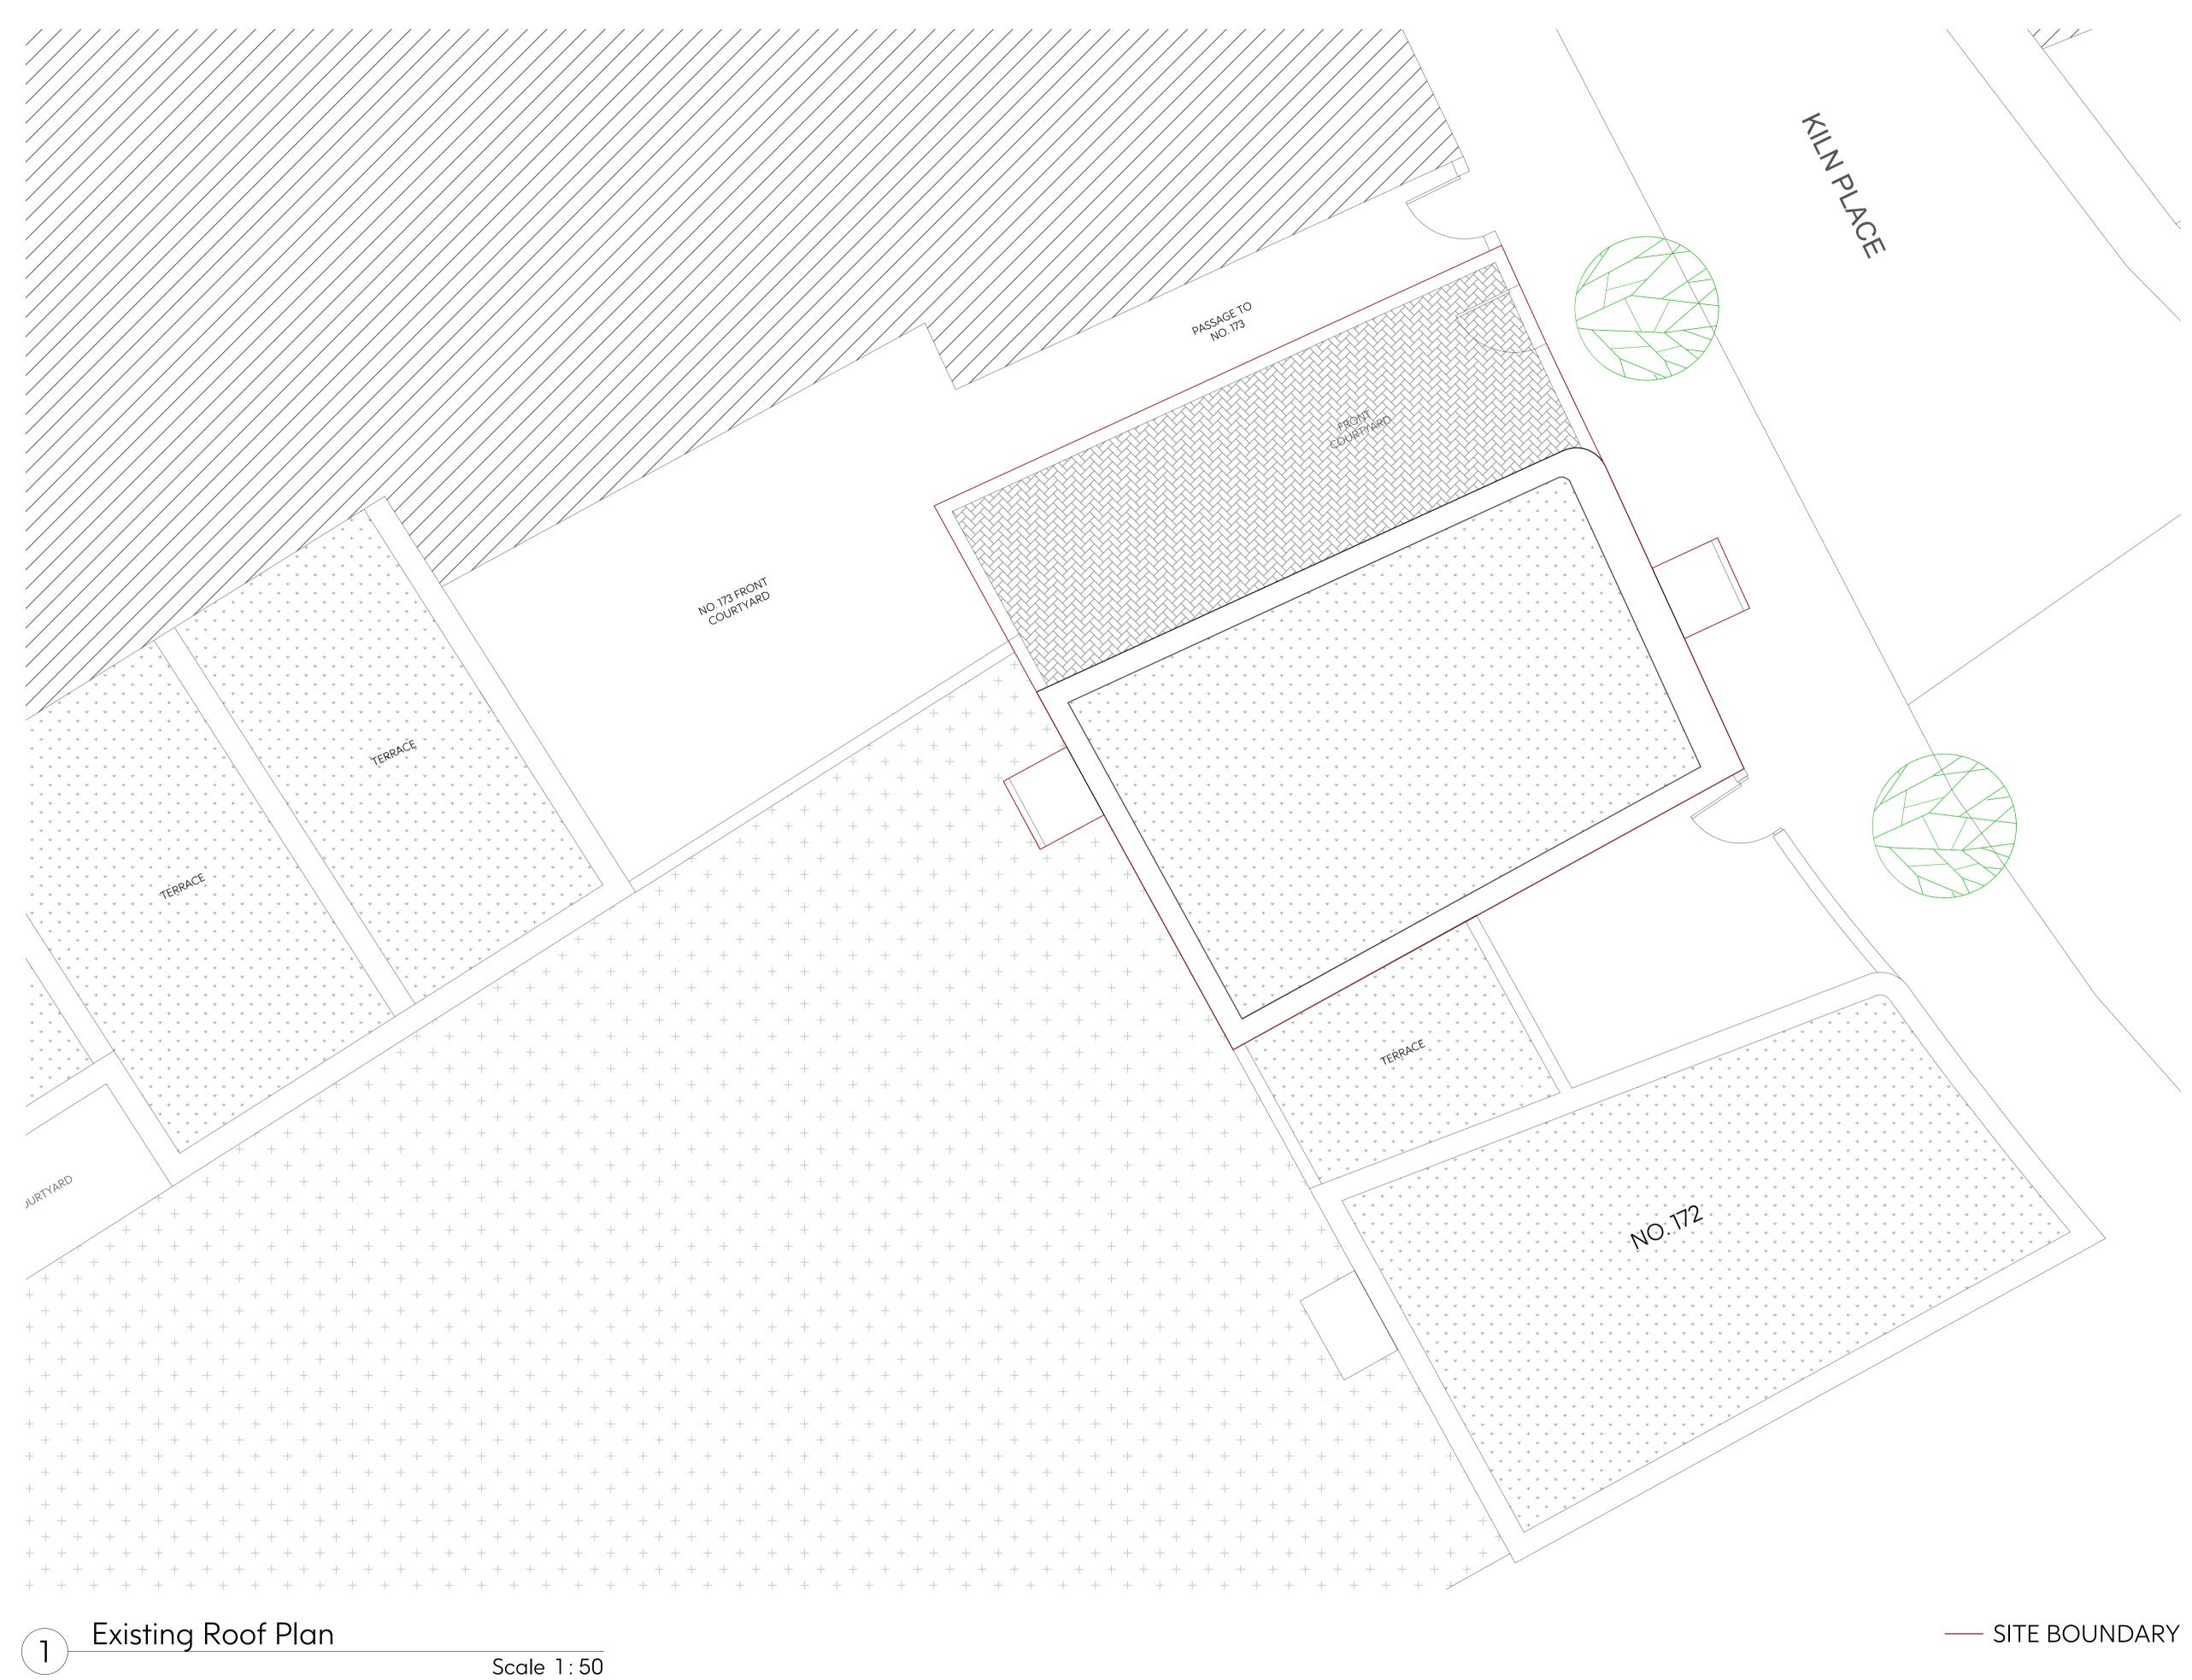

**Drawing Title:** Existing Roof Plan

| Date:           | Drawing Status: |
|-----------------|-----------------|
| November 2021   | Planning        |
| Drawing Number: | Revision        |
| SE 1639 - 04/P1 |                 |
| Scale:          | Drawn By:       |
| 1:50 @ A1       | SK              |