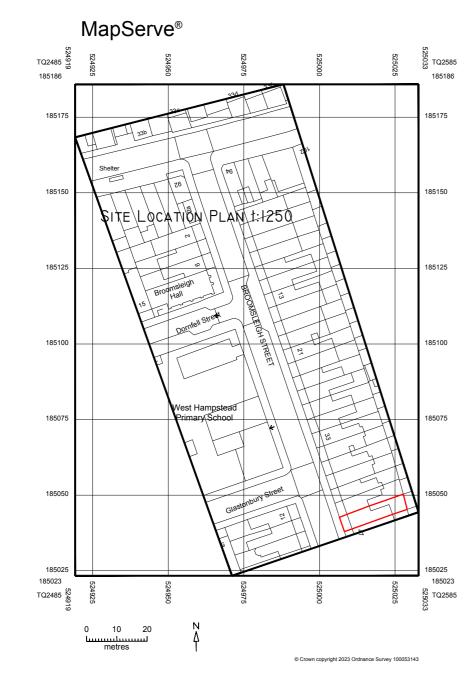

No structural, intrusive or specialist surveys have been undertaken as part of this design.

EXISTING SITE LOCATION AND BLOCK PLAN 45 BROOMSLEIGH STREET WINDOW RENEWAL PURPOSE OF ISSUE.
PLANNING SCALE. 1: 1250 / 500 @ A2 P03