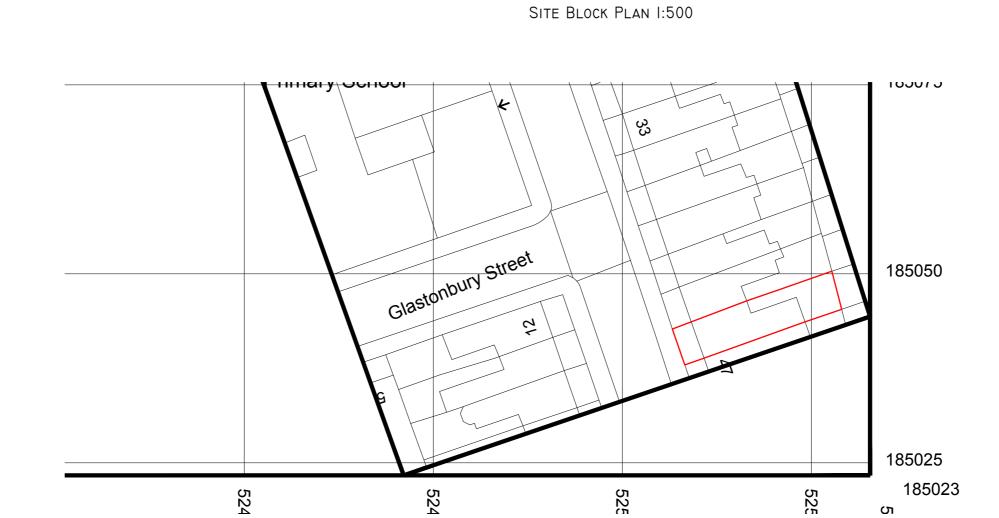

No structural, intrusive or specialist surveys have been undertaken as part of this design.

EXISTING SITE LOCATION AND BLOCK PLAN 45 BROOMSLEIGH STREET WINDOW RENEWAL PURPOSE OF ISSUE.
PLANNING SCALE. 1: 1250 / 500 @ A2 P03