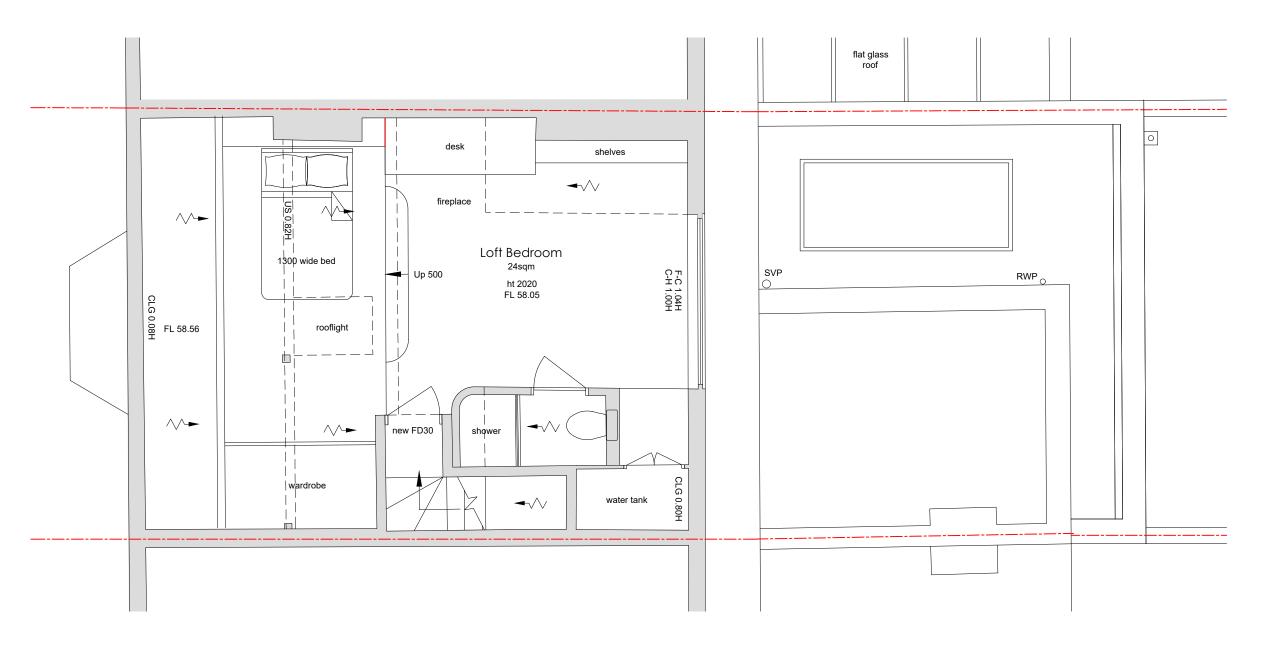

## PROPOSED SECOND FLOOR PLAN SCALE 1:50

NOTES:

Do not scale from the drawings, all dimensions to be checked on site.

Work to be carried out in accordance with Bye-Lows and local authority Regulations.

This drawing may incorporate information from other professionals. We cannot accept responsibility for the integrity and accuracy of such information.

STATUS PLANNING

PROJECT 51 WOODSOME ROAD

94 Parliament Hill Mansions, Lissenden Gardens, London. NW5 1NB Tel 0781313 2210 emmagloag@yahoo.co.uk

EMMA GLOAG ARCHITECT

PROPOSED SECOND FLOOR PLAN SCALE DRAWING NUMBER REV DATE 126 \* 1:50 2023.07.21