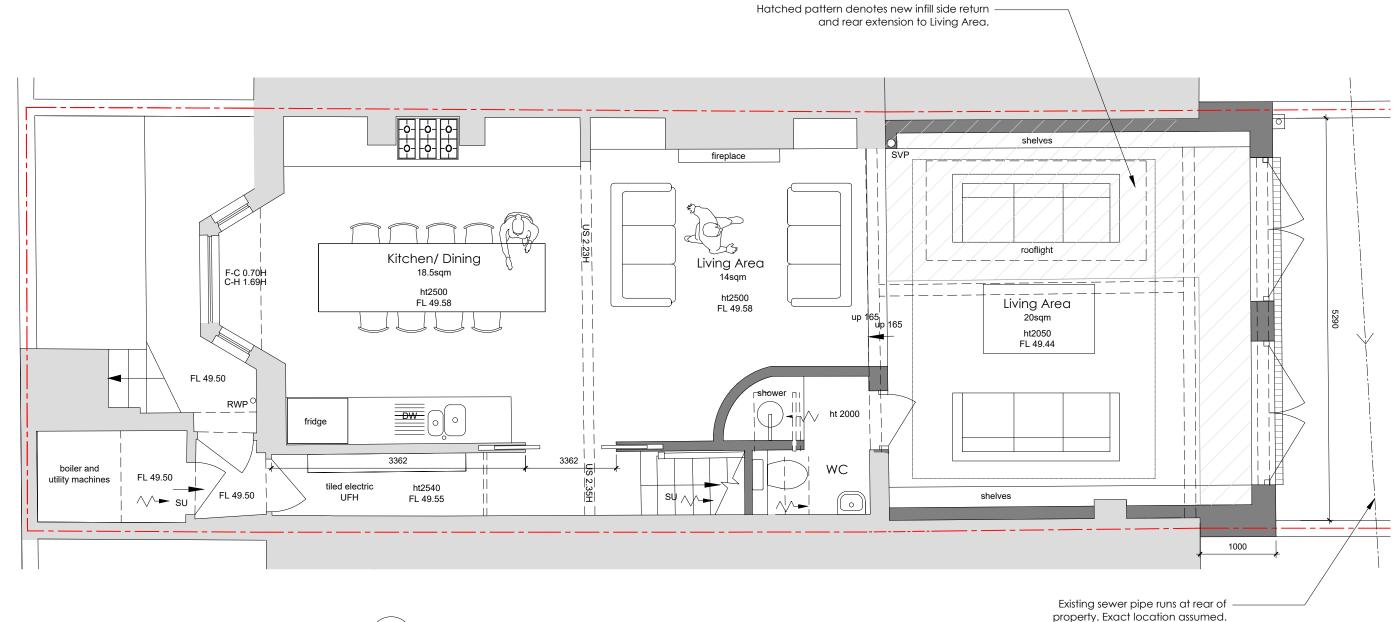

PROPOSED LOWER GROUND FLOOR PLAN SCALE 1:50

1

REVISIONS NOTES: Do not scale from the drawings, all dimensions to be checked on site. Work to be carried out in accordance with Bye-Laws and local authority Regulations. STATUS PLANNING \* \* This drawing may incorporate information from other professionals. We cannot accept responsibility for the integrity and accuracy of such information. Drawings, specifications and schedules are to be read in conjunction with all relevant architects and consultants drawings and specifications. 0 1 2 3 4 5m No responsibility can be accepted for estimates of work or orders placed for materials based on the drawings while still being considered by the local authority pending amendments and works should not commence until such approval is granted. EXISTING SCALE DATE All works adjacent to the boundary or party walls within 3m distance must not be started without the neighbours having advanced notification and consents under the Party Wall Act 1996. Foundations must not encroach on the boundary. PROPOSED 1:50 2023.07.21