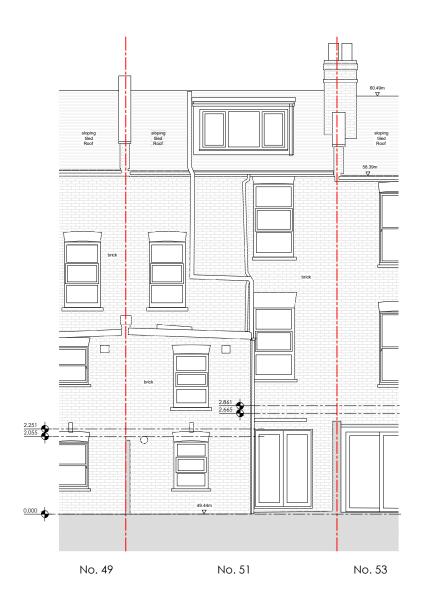

EXISTING SIDE (WEST) ELEVATION

NOTES:
Do not scale from the drawings, all dimensions to be checked on site.
Work to be carried out in accordance with Bye—Laws and local authority Regulations.
This drawing may incorporate information from other professionals. We cannot accept responsibility for the integrity and accuracy of such information.

EXISTING 1 2 3 4 5m PROPOSED STATUS PROJECT PLANNING 51 WOODSOME ROAD

**EXISTING ELEVATIONS** 

SCALE DATE DRAWING NUMBER REV 007 \* 1:100 2023.05.05

EMMA GLOAG ARCHITECT

94 Parliament Hill Mansions, Lissenden Gardens, London. NW5 1NB Tel 0781313 2210 emmagloag@yahoo.co.uk