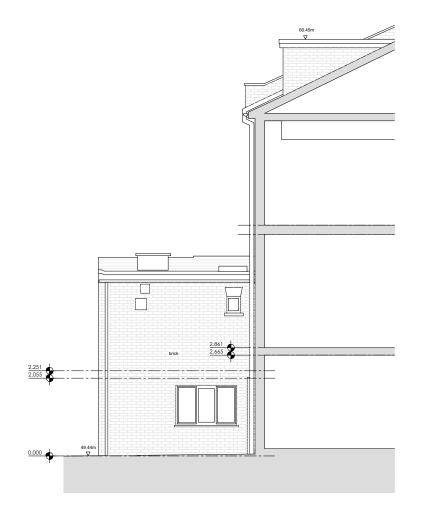

EXISTING SIDE (WEST) ELEVATION

NOTES:
Do not scale from the drawings, all dimensions to be checked on site.
Work to be carried out in accordance with Bye—Laws and local authority Regulations.
This drawing may incorporate information from other professionals. We cannot accept responsibility for the integrity and accuracy of such information.

EXISTING 1 2 3 4 5m PROPOSED STATUS PROJECT PLANNING 51 WOODSOME ROAD

**EXISTING ELEVATIONS** 

SCALE DATE DRAWING NUMBER REV 007 \* 1:100 2023.05.05

EMMA GLOAG ARCHITECT

94 Parliament Hill Mansions, Lissenden Gardens, London. NW5 1NB Tel 0781313 2210 emmagloag@yahoo.co.uk