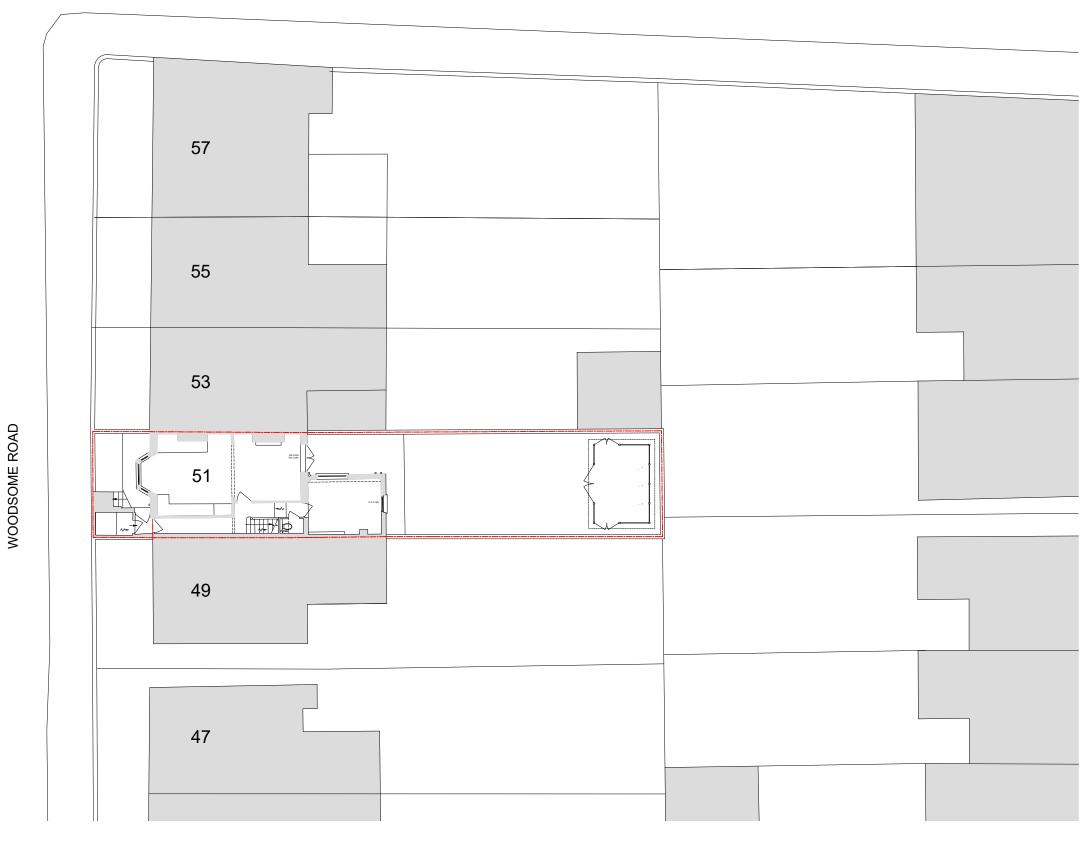

0 5m 10m

EXISTING PROPOSED

PLANNING 51 WOODSOME ROAD SITE BLOCK PLAN SCALE DATE DRAWING NUMBER REV 002 \* 1:200 2023.05.05

PROJECT

STATUS