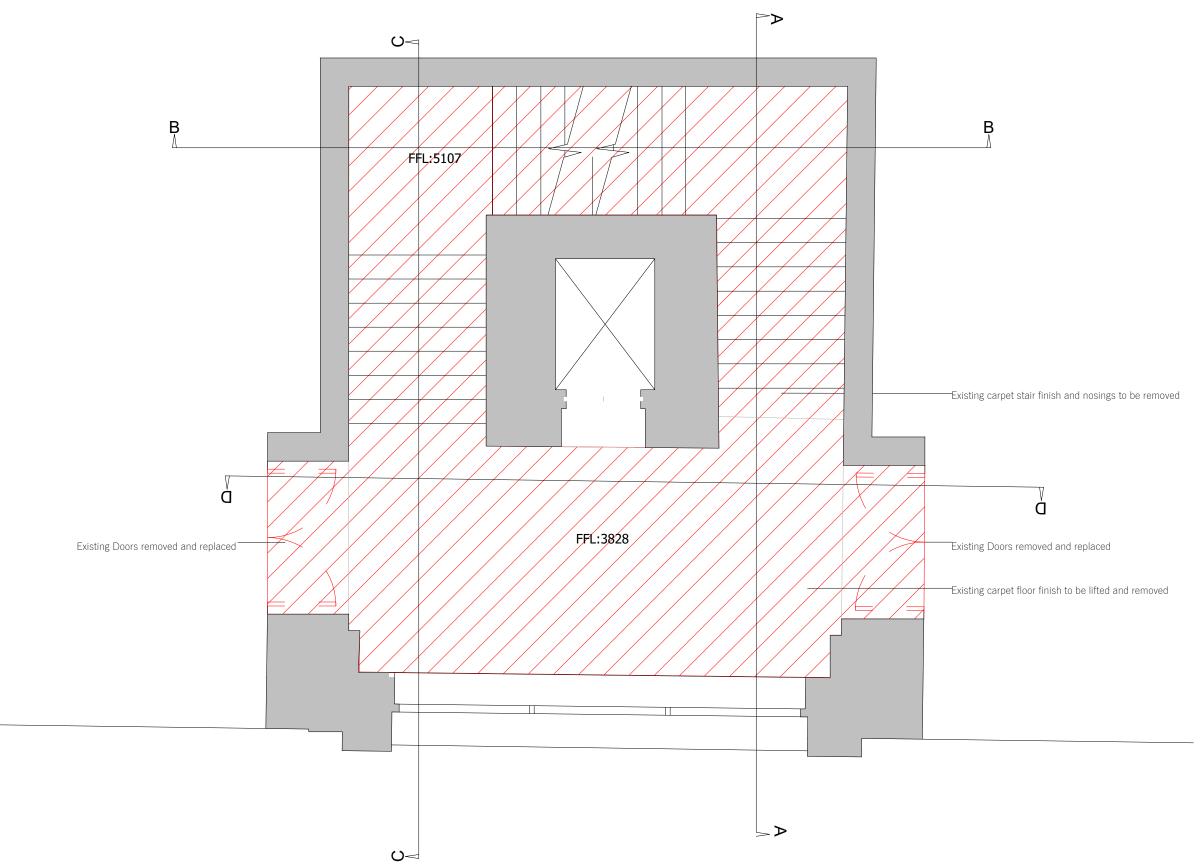

22034

| Project No. D  | rawing No.   | Revision                 |
|----------------|--------------|--------------------------|
| Scale          |              | 1:20 at A1<br>1:40 at A3 |
| Drawing Status |              | Planning                 |
| Project        |              | Kings Court              |
| Title          | Demolition ( | Ground Floor Plan        |

#### Notes

Floor finish to be lifted and removed

| PL01 | 11/08/23 | For Planning | AC | KB  |
|------|----------|--------------|----|-----|
| Rev  | Date     | Description  | Bv | Chk |

- 1. Do not scale from this drawing other than for planning purposes. All dimensions are in mm unless otherwise stated.
  2. All levels and dimensions to be checked on site by contractor prior to commencing works. Report all discrepancies to DMBA.
  3. All works shall follow relevant current statutory regulations. Workmanship and material shall follow relevant British standards and specification and codes of practice.
  4. If this drawing is part of planning application, it should only be used for its purpose unless permission is sought from DMBA.
  5. DMBA is not responsible for the accuracy of any information incorporated into this drawing from other professionals: any clarifications or further information required regarding this information from other professionals should be acquired from the relevant consultant or representative.
  6. DMBA are to be informed, if there are any discrepancies between this drawing and other DMBA drawings, specifications and schedules and all relevant consultant and specialist drawings, specifications, and schedules and all relevant consultant and specialist drawings, specifications, and schedules and all relevant consultant and specialist drawings, specifications, and schedules and all relevant consultant and specialist drawings is subject to copyright.