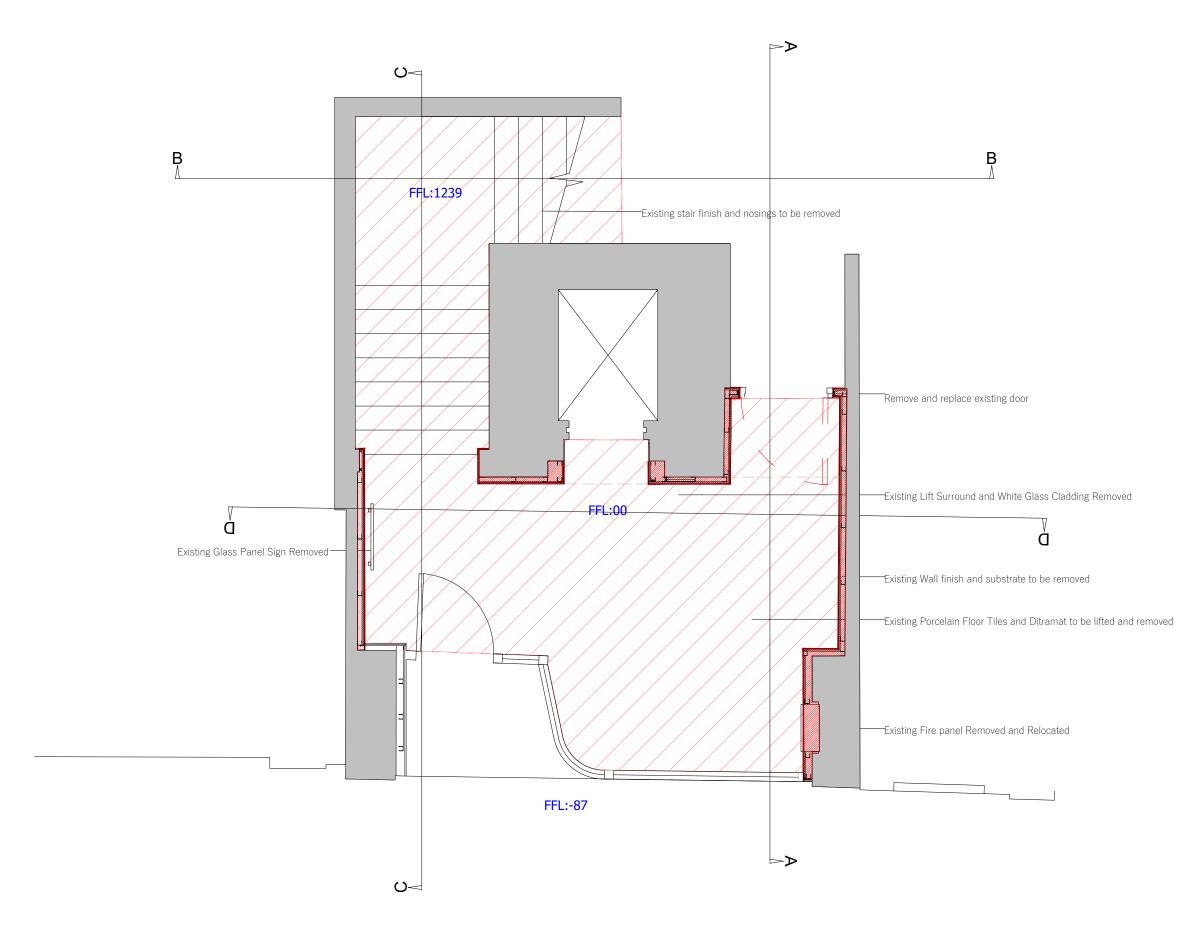

#### Notes

Floor finish to be lifted and removed

| PL01 | 11/08/23 | For Planning | AC | KB  |
|------|----------|--------------|----|-----|
| Rev  | Date     | Description  | Bv | Chk |

- 1. Do not scale from this drawing other than for planning purposes. All dimensions are in mm unless otherwise stated.
  2. All levels and dimensions to be checked on site by contractor prior to commencing works. Report all discrepancies to DMBA.
  3. All works shall follow relevant current statutory regulations. Workmanship and material shall follow relevant British standards and specification and codes of practice.
  4. If this drawing is part of planning application, it should only be used for its purpose unless permission is sought from DMBA.
  5. DMBA is not responsible for the accuracy of any information incorporated into this drawing from other professionals: any clarifications or further information required regarding this information from other professionals should be acquired from the relevant consultant or representative.
  6. DMBA are to be informed, if there are any discrepancies between this drawing and other DMBA drawings, specifications and schedules and all relevant consultant and specialist drawings, specifications, and schedules and all relevant consultant and specialist drawings, specifications, and schedules and all relevant consultant and specialist drawings, specifications, and schedules and all relevant consultant and specialist drawings is subject to copyright.

22034

| Project No. D  | rawing No.   | Revision                 |
|----------------|--------------|--------------------------|
| Scale          |              | 1:20 at A1<br>1:40 at A3 |
| Drawing Status |              | Planning                 |
| Project        |              | Kings Court              |
| Title          | Demolition ( | Ground Floor Plan        |