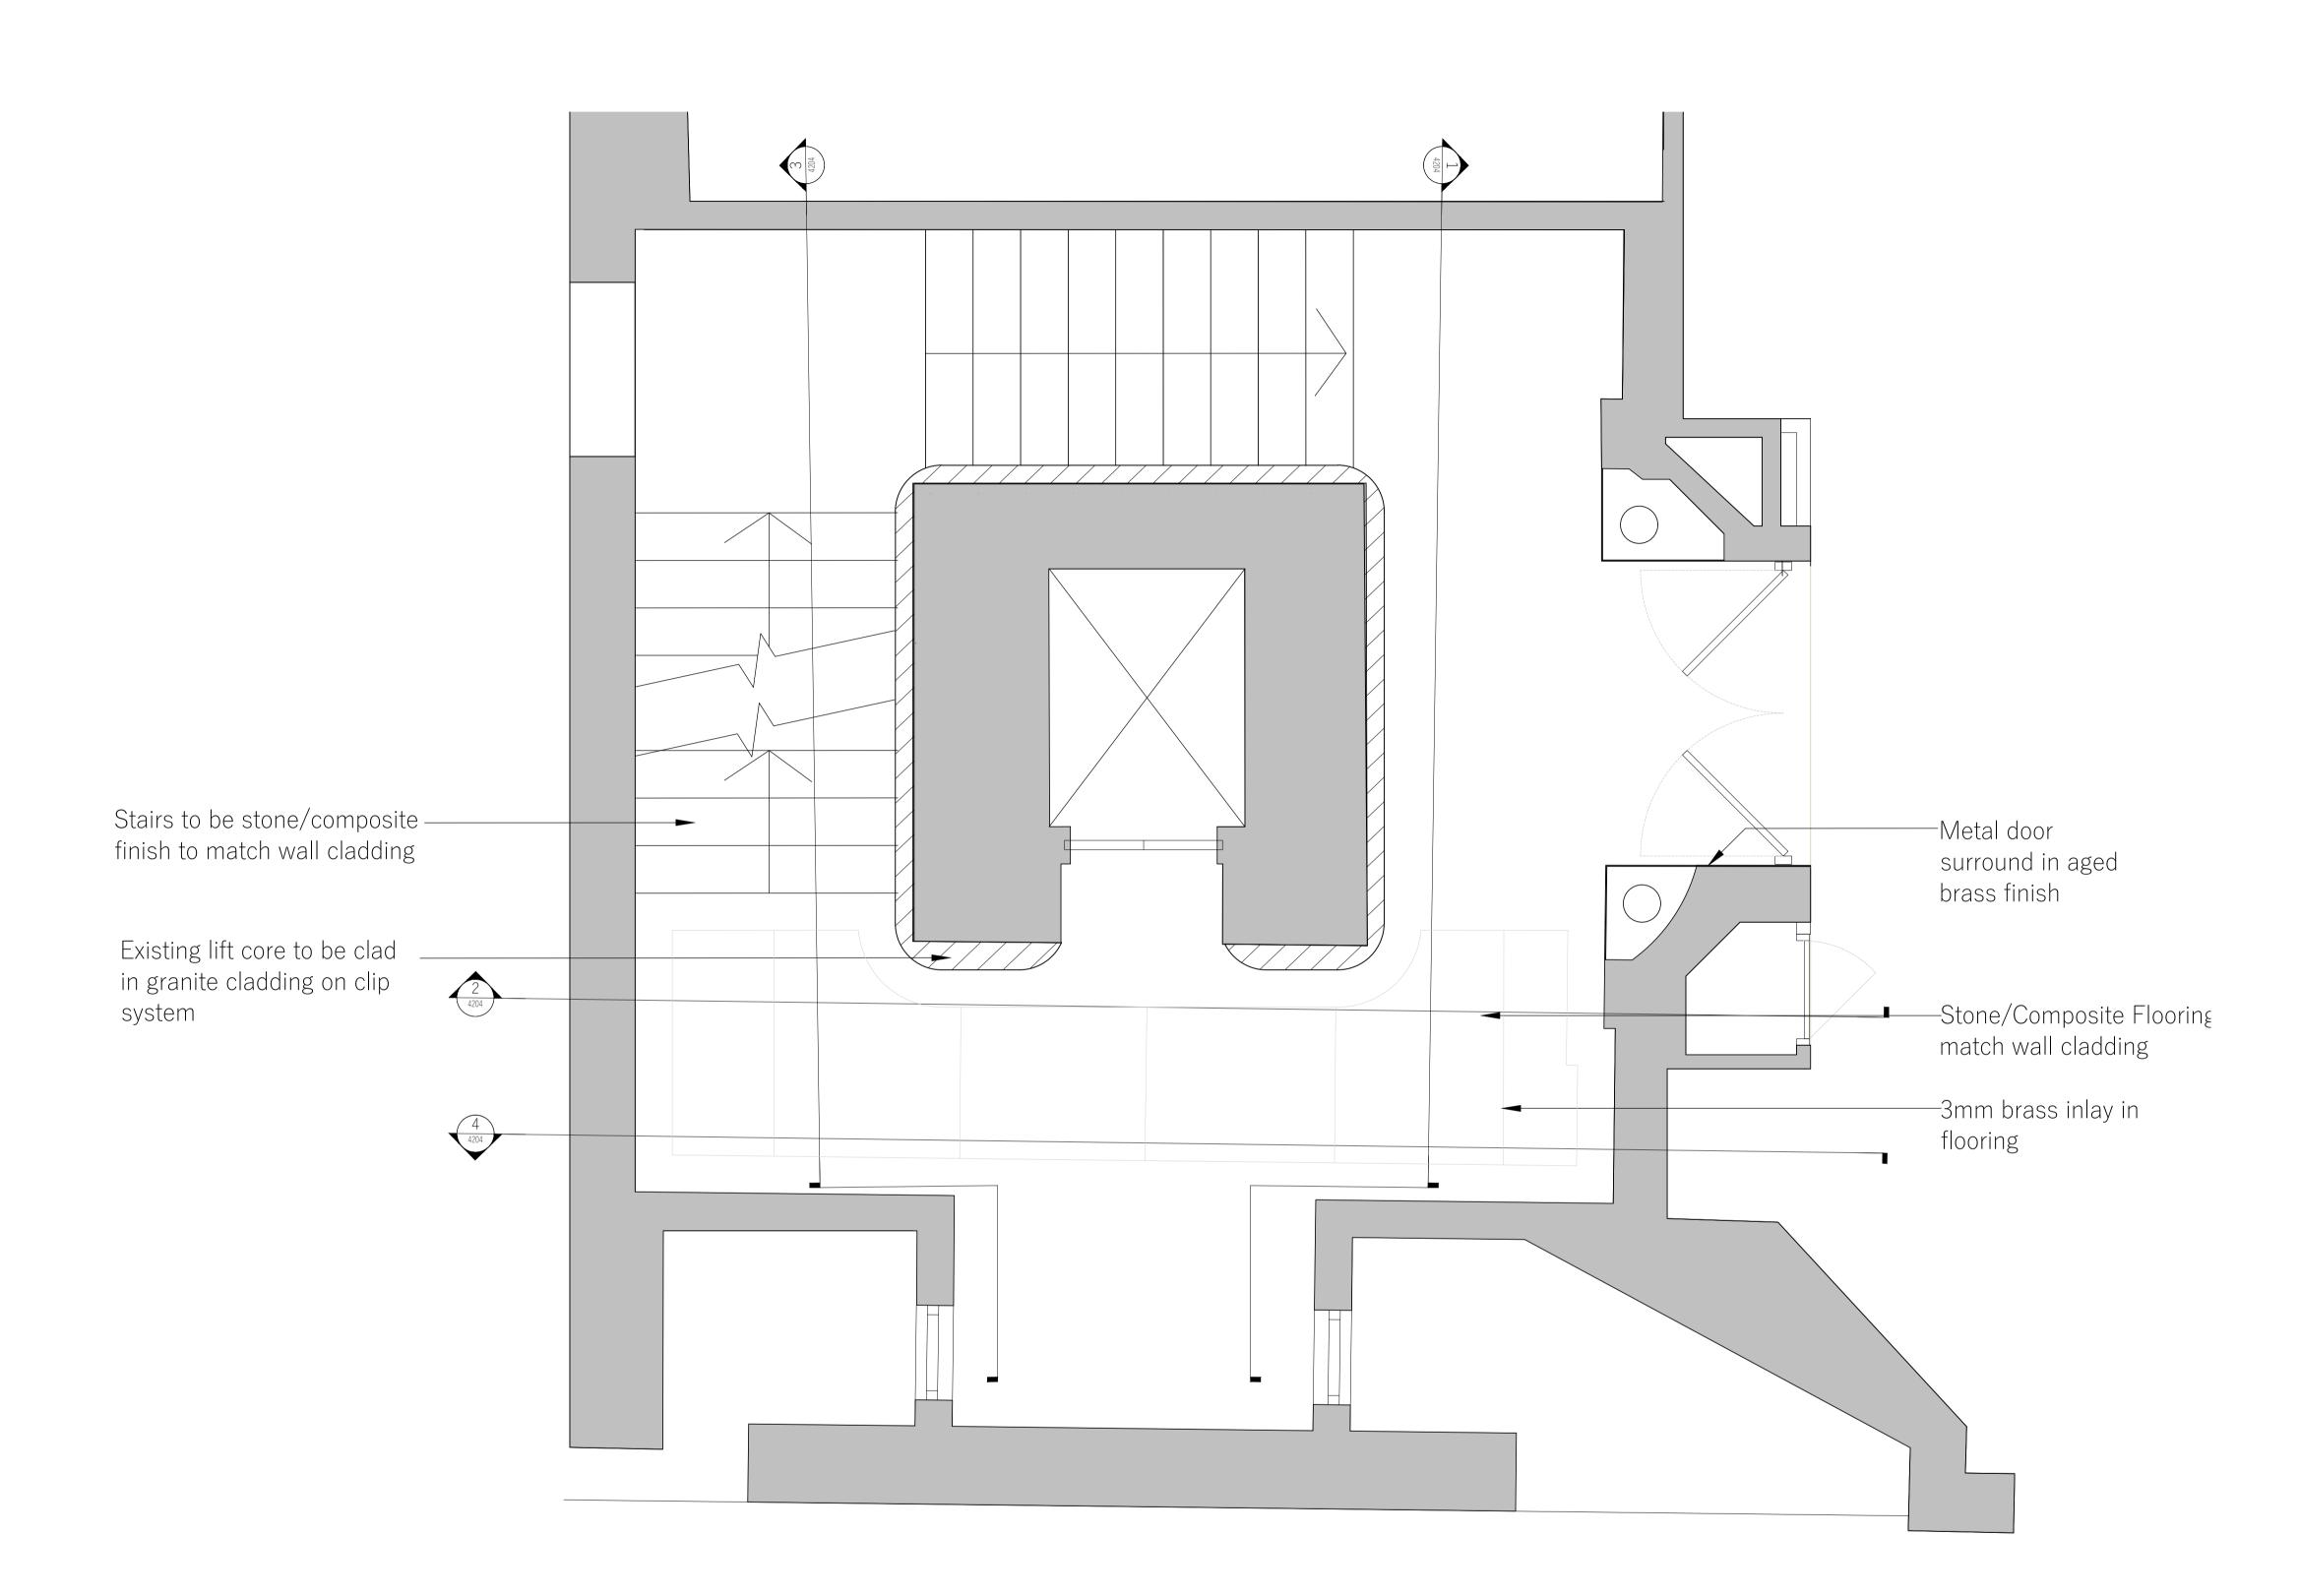

Do not scale from this drawing other than for planning purposes. All dimensions are in mm unless otherwise stated.

| Title        | Proposed    | Fourth Floor GA          |
|--------------|-------------|--------------------------|
| Project      |             | Kings Court              |
| Drawing Stat | tus         | Planning                 |
| Scale        |             | 1:20 at A1<br>1:40 at A3 |
| Project No.  | Drawing No. | Revision                 |
| 22034        | 0304        | Rev PL01                 |

#### Notes

1.Drawings are WIP Stage 3 and to be further co-ordinated with other consultants in Stage 4

2.All stone items on walls to be mechanically fixed back to structural zones.

3.All stone details, fixings and specifications to be designed and supplied by chosen stone supplier/contractor.