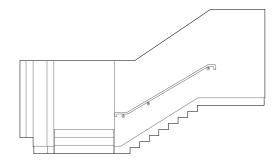

Title Existing Second Floor Elevations

Project Kings Court

Drawing Status

1:50 at A1 Scale 1:100 at A3

Project No. Drawing No. Revision 22034 0114 PL01

Planning

2 Existing Third Floor Elevation BB Scale 1:50 @ A1

 $3_{\frac{\text{Existing Third Floor Elevation CC}}{\text{Scale 1:50 @ A1}}}$ 

Studio 10, 6-8 Cole Street, London, SE1 4YH

dmba.co.uk +44 20 3129 0700

| DI OA | 4400/00 | 5 8 .        |    | 1/0 |
|-------|---------|--------------|----|-----|
| PLUI  | 1108/23 | For Planning | AC | KB  |
| Rev   | Date    | Description  | Ву | Chk |