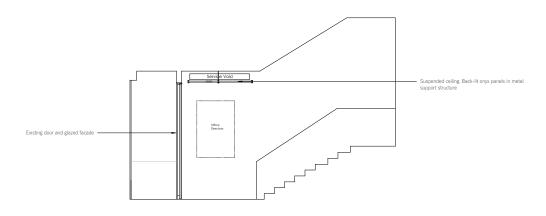

s between this drawing and other DMBA drawings or other consultants drawings.
  7. This drawing is to be read in conjunction with all other DMBA drawings, specifications and schedules and it relevant consultant and specialist drawings as specifications, and schedules and I relevant consultant and specialist drawings is specifications, and contract documentation.
  8. All work and site procedures are to comply with CDM requirements and regulations.
  9. This drawing is subject to copyright.

| Title          | Proposed Sections CC & DD |
|----------------|---------------------------|
| Project        | Kings Court               |
| Drawing Status | Planning                  |

1:50 at A1 Scale 1:100 at A3

Project No. Drawing No. Revision 22034 0311 PL01





2 Elevation 2 Scale 1:50 @ A3





3 Elevation 3 Scale 1:50 @ A3

 $4^{\frac{\text{Elevation 4}}{\text{Scale 1:50 @ A3}}}$ 



Studio 10, 6-8 Cole Street, London, SE1 4YH

contact@dmba.co.uk dmba.co.uk +44 20 3129 0700



- 1.Drawings are WIP Stage 3 and to be further co-ordinated with other consultants in Stage 4
- 2.All stone items on walls to be mechanically fixed back to structural zones.
- 3.All stone details, fixings and specifications to be designed and supplied by chosen stone supplier/contractor.

| PL01 | 11/08/23 | Planning    | AC | KB   |
|------|----------|-------------|----|------|
| Rev  | Date     | Description | Ву | Chkc |

- 1. Do not scale from this drawing other than for planning purposes. All dimensions are in mm unless otherwise stated.
  2. All levels and dimensions to be checked on site by cont