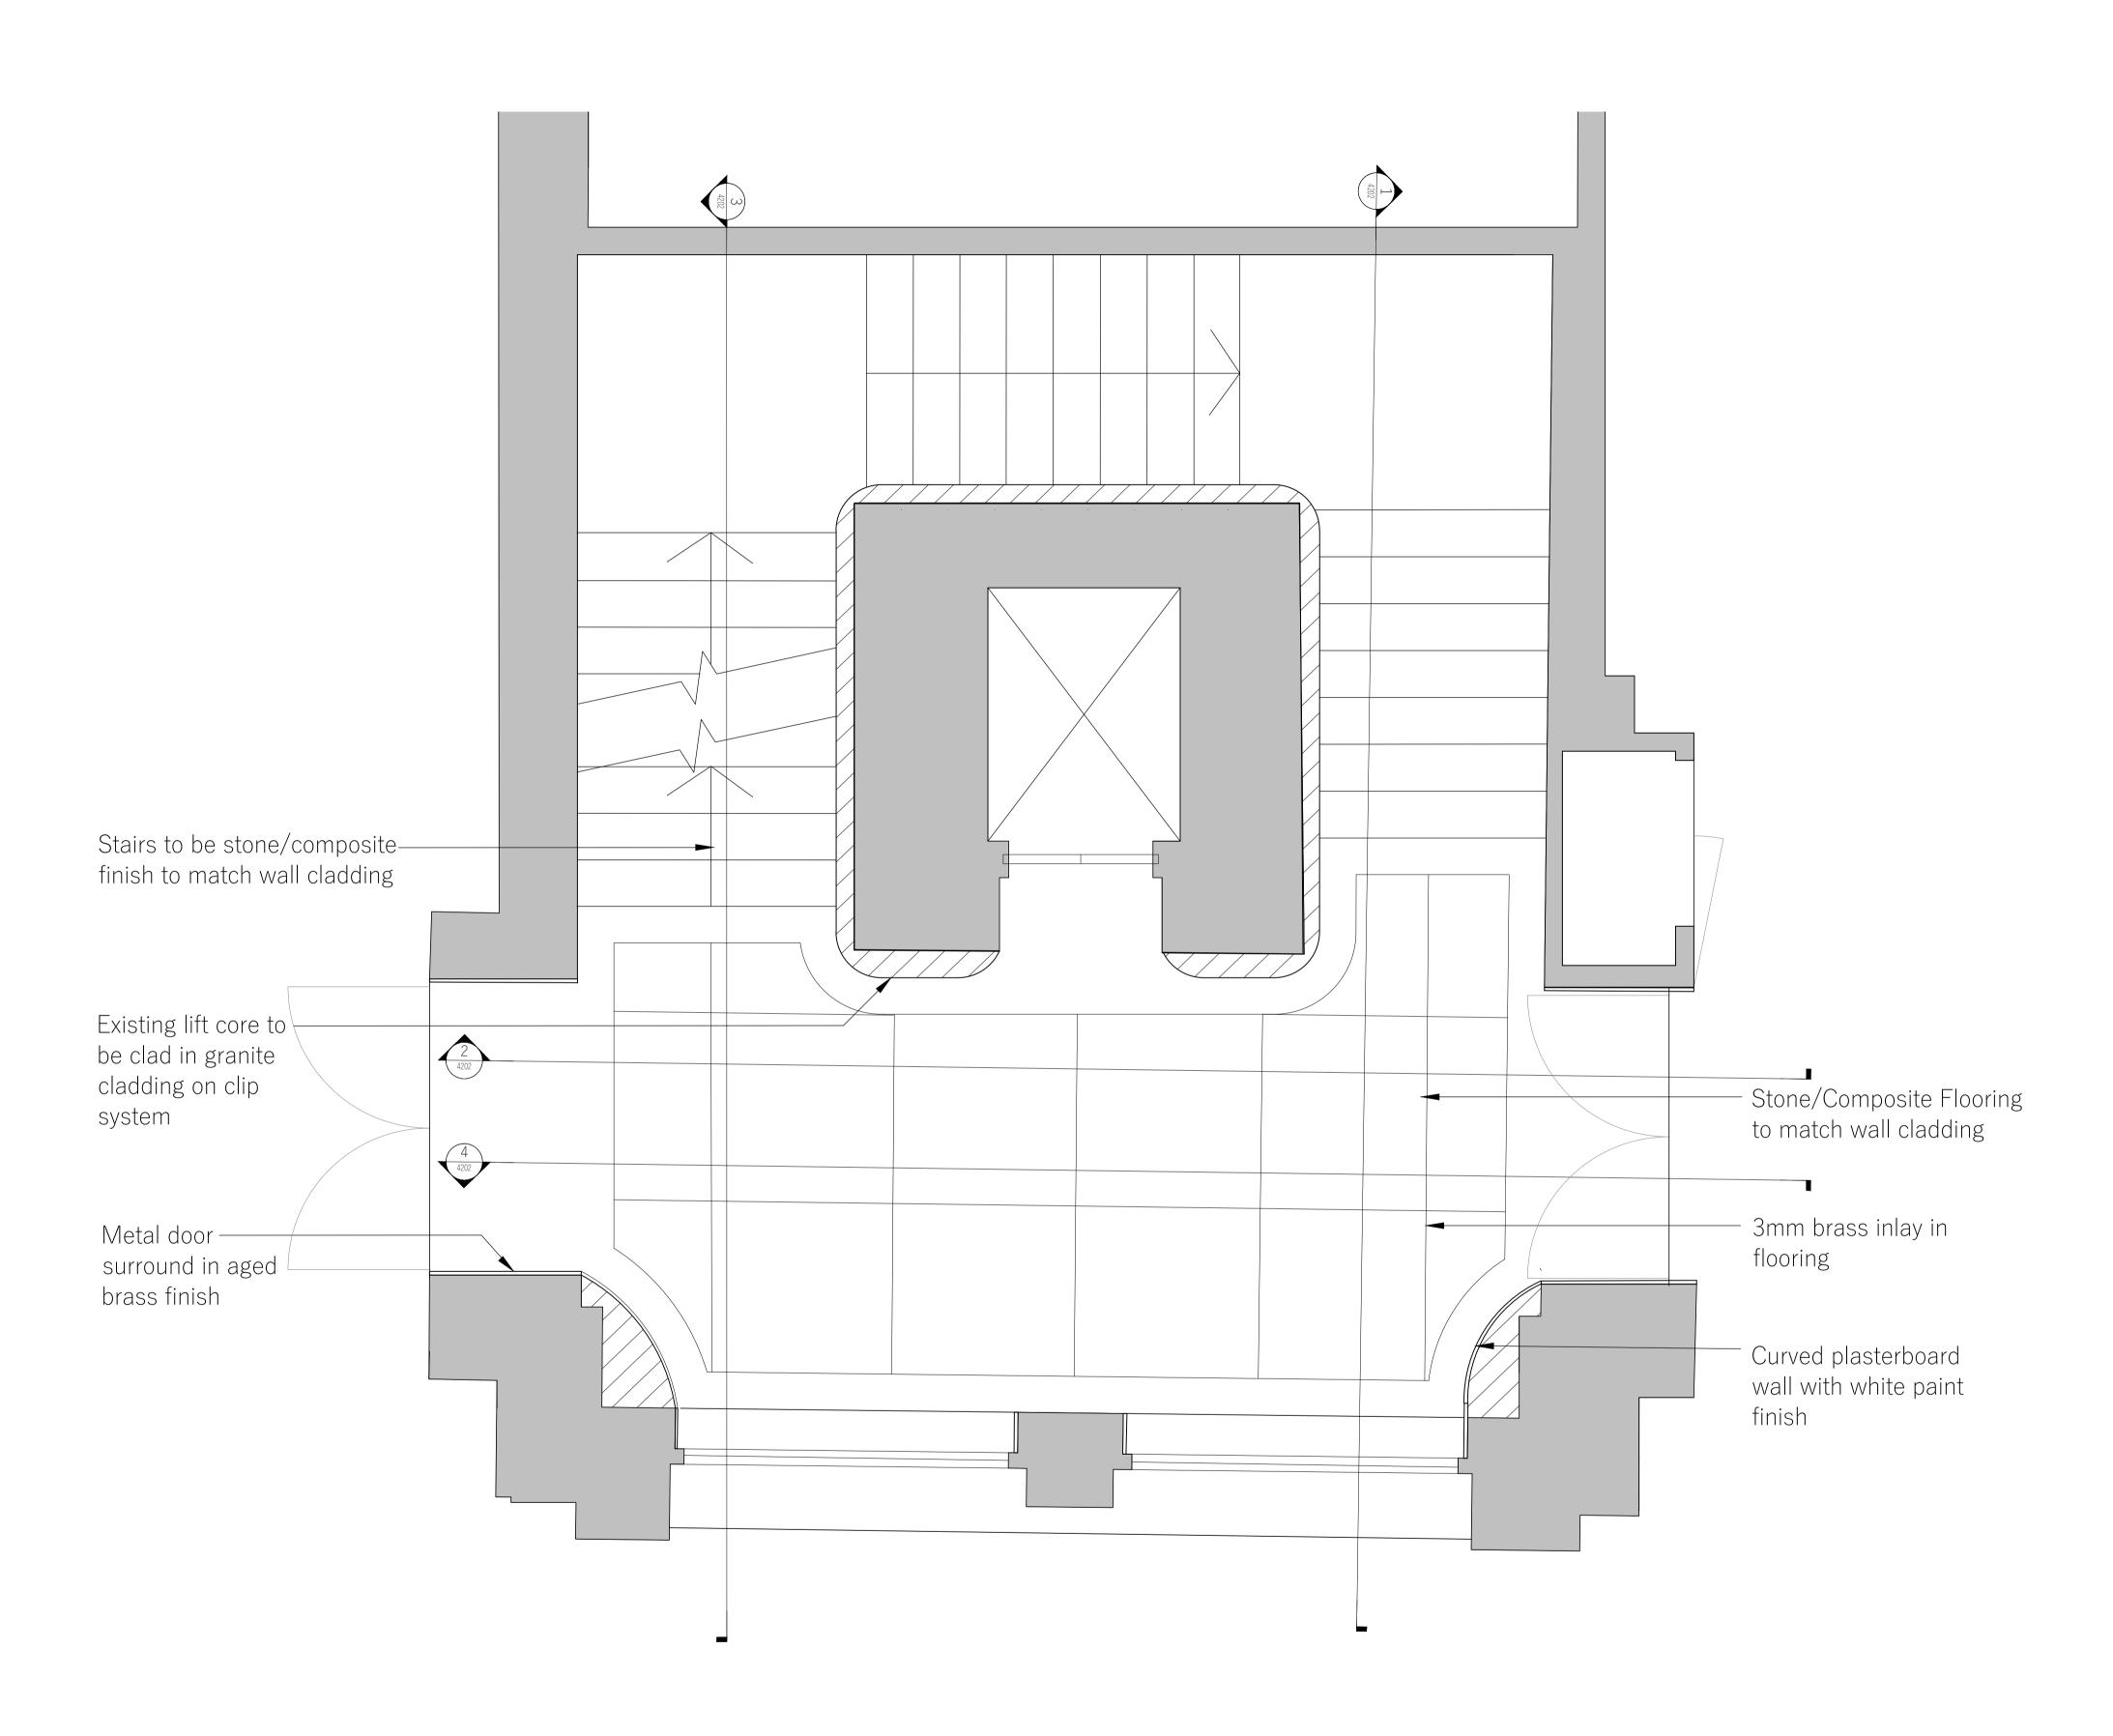

#### Notes

- 1.Drawings are WIP Stage 3 and to be further co-ordinated with other consultants in Stage 4
- 2.All stone items on walls to be mechanically fixed back to structural zones.
- 3.All stone details, fixings and specifications to be designed and supplied by chosen stone supplier/contractor.

| PL01 | 11/08/23 | For Planning | AC | KB |
|------|----------|--------------|----|----|
| Rev  | Date     | Description  | Ву | Ch |

- 1. Do not scale from this drawing other than for planning purposes. All dimensions are in mm unless otherwise stated.
  2. All levels and dimensions to be checked on site by contractor prior to contract or prior to the contract of the cont

| Title        | Р         | roposed First Floor GA   |
|--------------|-----------|--------------------------|
| Project      |           | Kings Court              |
| Drawing Stat | tus       | Planning                 |
| Scale        |           | 1:20 at A:<br>1:40 at A: |
| Project No.  | Drawing N | Vo. Revision             |
| 22034        | 0301      | Rev PI 01                |