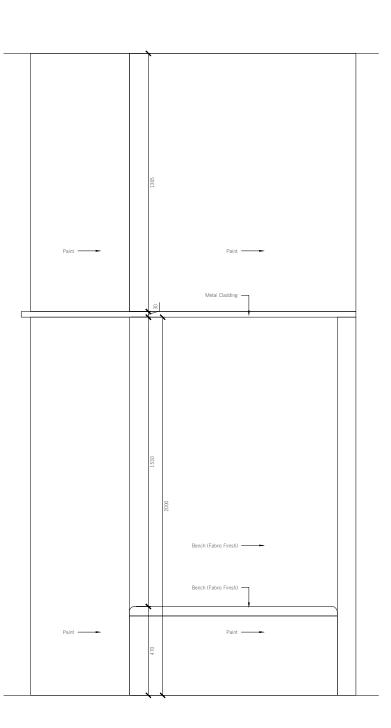

2 Existing Section BB Scale 1:50 @ A1

Studio 10, 6-8 Cole Street, London, SE1 4YH

contact@dmba.co.uk dmba.co.uk +44 20 3129 0700

| PL01 | 11/08/23 | For Planning | AC KB   |
|------|----------|--------------|---------|
| Rev  | Date     | Description  | By Chko |

22034

| Title               | Existing Sections AA & E              |
|---------------------|---------------------------------------|
| Project             | Kings Cou                             |
| Drawing Stat        | tus Plannii                           |
| Drawing Stat  Scale | 1:50 at <i>i</i><br>1:100 at <i>i</i> |
| Project No.         | Drawing No. Revision                  |