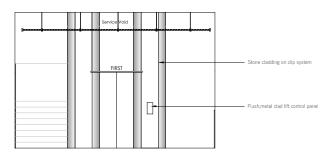

#### Notes

1.Drawings are WIP Stage 3 and to be further co-ordinated with other consultants in Stage 4

2.All stone items on walls to be mechanically fixed back to structural zones.

3.All stone details, fixings and specifications to be designed and supplied by chosen stone supplier/contractor.

#### Notes

- 1.Drawings are WIP Stage 3 and to be further co-ordinated with other consultants in Stage 4
- 2.All stone items on walls to be mechanically fixed back to structural zones.
- 3.All stone details, fixings and specifications to be designed and supplied by chosen stone supplier/contractor.