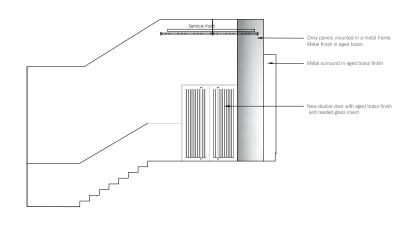

------------|----|------|
| Rev  | Date     | Description | Ву | Chkc |

- 1. Do not scale from this drawing other than for planning purposes. All dimensions are in mm unless otherwise stated.
  2. All levels and dimensions to be checked on site by contractor prior to the contractor to the contractor prior to the contractor to the contractor prior to the contractor to

| Title        | Proposed Ground | Floor Elevations        |
|--------------|-----------------|-------------------------|
| Project      |                 | Kings Cour              |
| Drawing Stat | tus             | Plannin                 |
| Scale        |                 | 1:50 at A<br>1:100 at A |
| Project No.  | Drawing No.     | Revision                |
| 22034        | 4200            | Rev PL 01               |





2 Elevation 2 Scale 1:50 @ A3





3 Elevation 3 Scale 1:50 @ A3

 $4^{\frac{\text{Elevation 4}}{\text{Scale 1:50 @ A3}}}$ 



Studio 10, 6-8 Cole Street, London, SE1 4YH

dmba.co.uk +44 20 3129 0700



Notes

1.Drawings are WIP Stage 3 and to be further co-ordinated with other consultants in Stage 4

2.All stone items on walls to be mechanically fixed back to structural zones.

| PL01 | 11/08/23 | Planning    | AC KB   |
|------|----------|-------------|---------|
| Rev  | Date     | Description | By Chko |

- 1. Do not scale from this drawing other than for planning purposes. All dimensions are in mm unless otherwise stated.
  2. All levels and dimensions to be checked on site by contractor prior to commencing works. Report all discrepancies to DMBA.
  3. All works shall follow relev