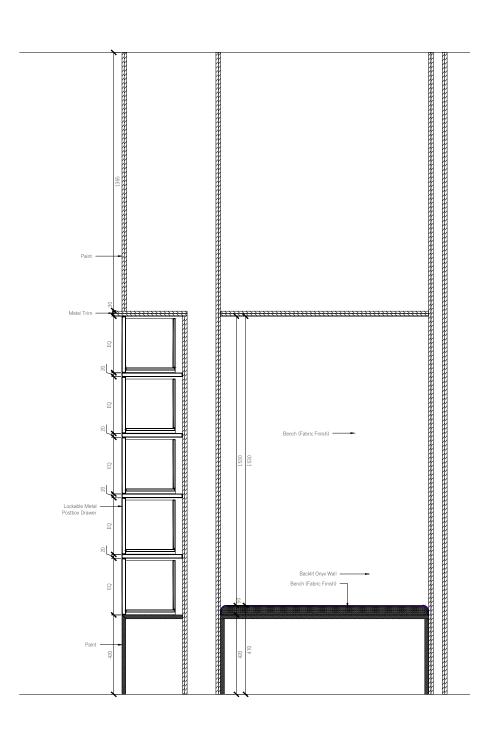

ior to commencing works. Report all discrepancies to DMBA.
  3. All works shall follow relevant current statutory regulations.
  Workmanship and material shall follow relevant British standards and specification and codes of practice.
  4. If this drawing is part of planning application, it should only be used for its purpose unless permission is sought from DMBA.
  5. Down the standard of the

| Title        | Propose     | ed Flooring Details     |
|--------------|-------------|-------------------------|
| Project      |             | Kings Court             |
| Drawing Stat | cus         | Planning                |
| Scale        |             | 1:5 at A1<br>1:10 at A3 |
| Project No.  | Drawing No. | Revision                |
| 22034        | 4301        | PL01                    |











5 Detail C Scale 1:2 @ A1

1 Elevation B Scale 1:10 @ A1



2 Section B Scale 1:10 @ A1





6-8 Cole Street, London, SE1 4YH

dmba.co.uk +44 20 3129 0700

Key Plan



Notes

1.Drawings are WIP Stage 3 and to be further co-ordinated with other consultants in Stage 4

2.All stone items on walls to be mechanically fixed back to structural zones.

3.All stone details, fixings and specifications to be designed and supplied by chosen stone supplier/contractor.

| _    |          |              |    |      |
|------|----------|--------------|----|------|
| PL01 | 11/08/23 | For Planning | AC | KB   |
| Rev  | Date     | Description  | Ву | Chkd |

- 1. Do not scale from this drawing other than for planning purposes. All dimensions are in mm unless otherwise stated.
  2. All levels and di