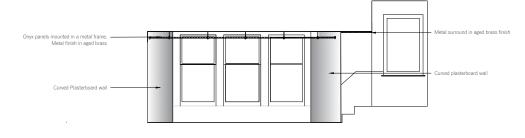

Project No. Drawing No. Revision 22034 0311 PL01

2 Elevation 2 Scale 1:50 @ A3

3 Elevation 3 Scale 1:50 @ A3

 $4^{\frac{\text{Elevation 4}}{\text{Scale 1:50 @ A3}}}$ 

Studio 10, 6-8 Cole Street, London, SE1 4YH

| Title        | Proposed Ground | Floor Elevations        |
|--------------|-----------------|-------------------------|
| Project      |                 | Kings Cour              |
| Drawing Stat | tus             | Plannin                 |
| Scale        |                 | 1:50 at A<br>1:100 at A |
| Project No.  | Drawing No.     | Revision                |
| 22034        | 4200            | Rev PL 01               |