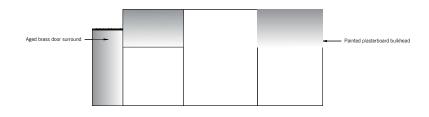

Project No. Drawing No. Revision 22034 0311 PL01

2 Elevation 2 Scale 1:50 @ A3

3 Elevation 3 Scale 1:50 @ A3

 $4^{\frac{\text{Elevation 4}}{\text{Scale 1:50 @ A3}}}$ 

Studio 10, 6-8 Cole Street, London, SE1 4YH