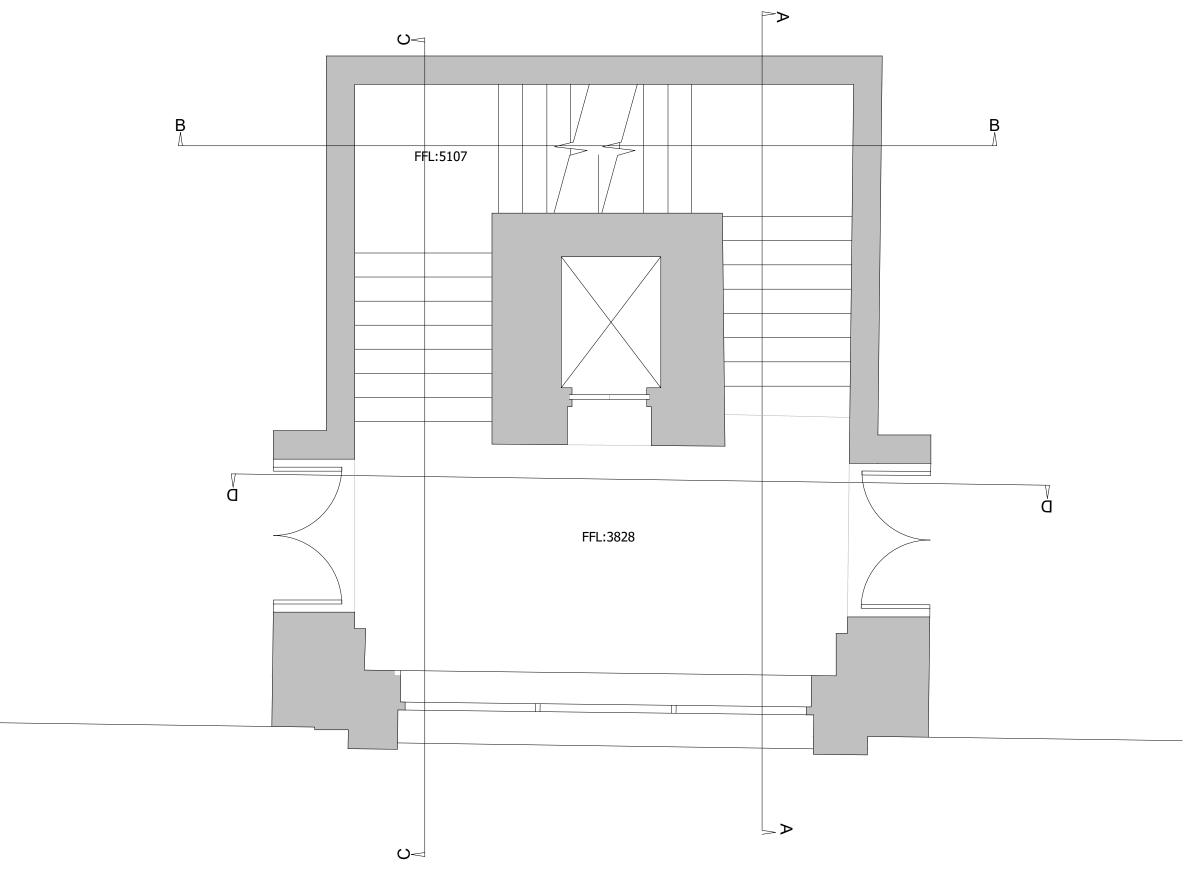

| 9. | This | drawing | is | subject | to | copyri |  |
|----|------|---------|----|---------|----|--------|--|
|    |      |         |    |         |    |        |  |

| Project Kings Court  Drawing Status Planning | Project Kings Court  Drawing Status Planning  Scale 1:20 at A1  1:40 at A3 | Title        |      | Existing First Floor GA |
|----------------------------------------------|----------------------------------------------------------------------------|--------------|------|-------------------------|
|                                              | Scale 1:20 at A1 1:40 at A3                                                | Project      |      | Ü                       |
| Scale 1:20 at A1                             | 1:40 at A3                                                                 | Drawing Stat | tus  | Planning                |
|                                              |                                                                            | Scale        |      | 1:20 at A1              |
| Project No. Drawing No. Revision             |                                                                            | 22034        | 0101 | Rev PL01                |

| Title            | Existing Second Floor GA |
|------------------|--------------------------|
| Project          | Kings Court              |
| Drawing Status   | Planning                 |
| Scale            | 1:20 at A1<br>1:40 at A3 |
| Project No. Drav | wing No. Revision        |