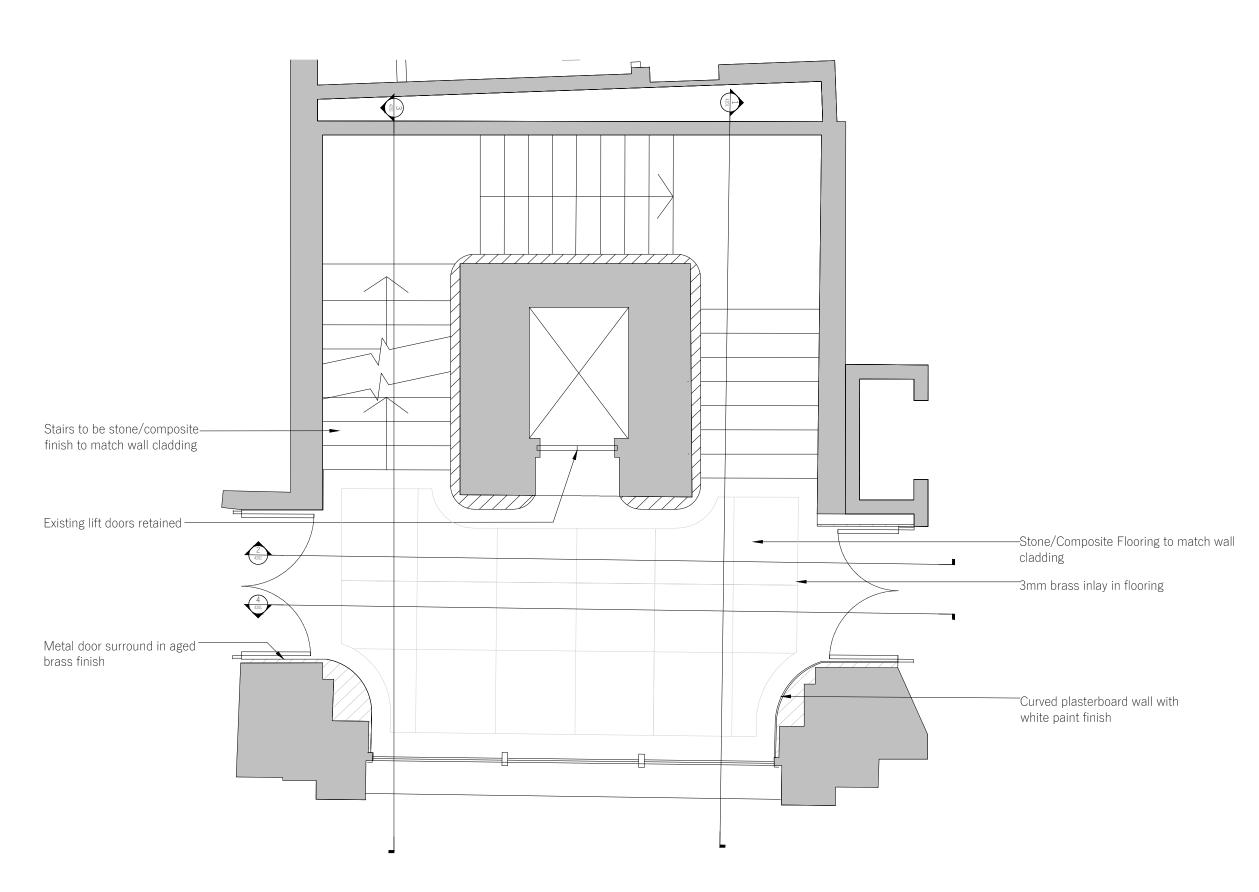

Revision

Rev PL01

1 Plan Scale 1:10 @ A1

3 Detail A Scale 1:5 @ A1

5 Detail C Scale 1:5 @ A1

7 Detail E Scale 1:5 @ A1

8 Detail F
Scale 1:5 @ A1

Studio 10, 6-8 Cole Street, London, SE1 4YH

## Key Plan

Notes

1.Drawings are WIP Stage 3 and to be further co-ordinated with other consultants in Stage 4

2.All stone items on walls to be mechanically fixed back to structural zones.

3.All stone details, fixings and specifications to be designed and supplied by chosen stone supplier/contractor.

  8. All work and site procedures are to comply with CDM requirements and regulations.

  9. This drawing is subject to copyright.

Project No. Drawing No.

2401

22034

| Title          | Stairs Detai |
|----------------|--------------|
| Project        | Kings Cou    |
| Drawing Status | Plannir      |
| Scale          | Vario        |