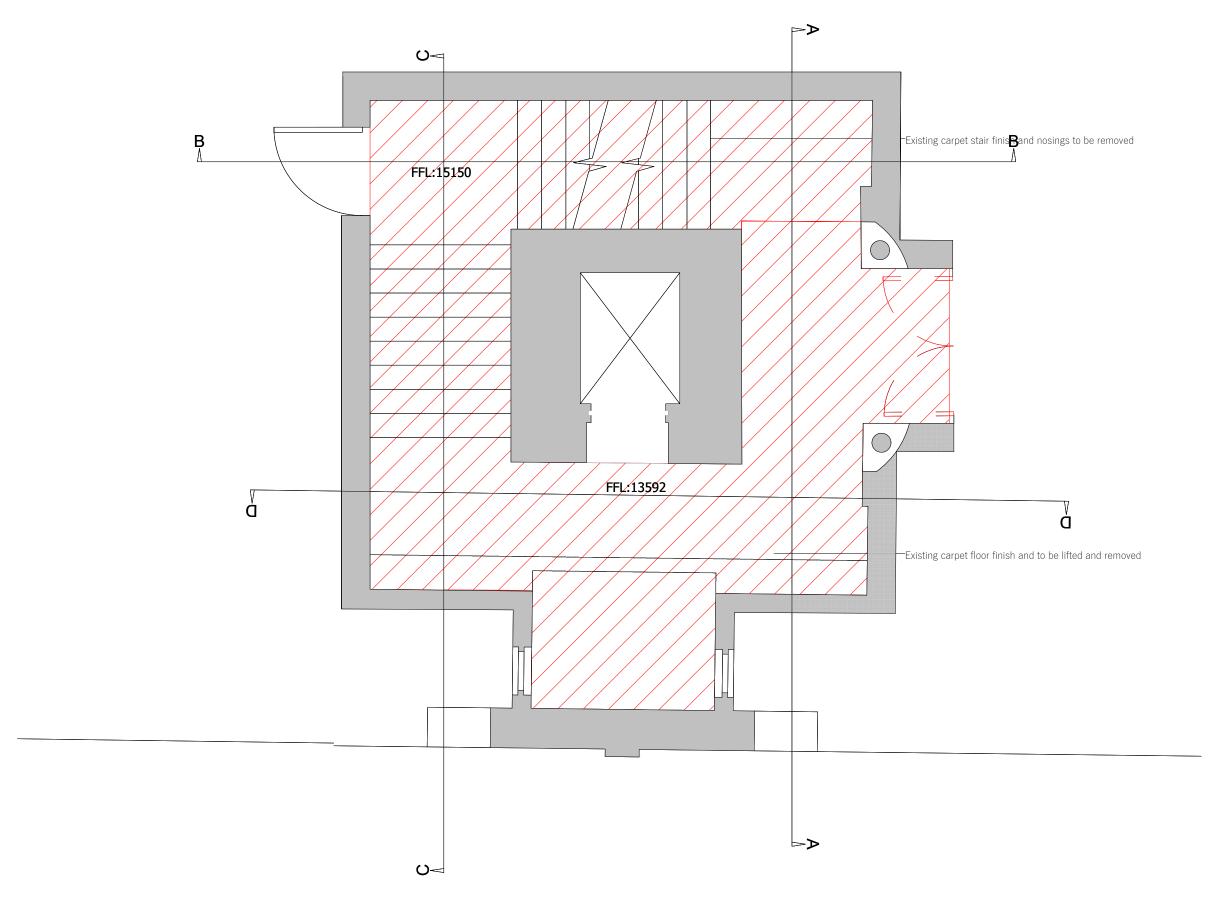

#### Notes

1. Floor finish to be lifted and removed

| PL01 | 11/08/23 | For Planning | AC | KB  |
|------|----------|--------------|----|-----|
| Rev  | Date     | Description  | Ву | Chk |

- 1. Do not scale from this drawing other than for planning purposes. All dimensions are in mm unless otherwise stated.
  2. All levels and dimensions to be checked on site by contractor prior to contract the contract of the

| Title Demolition Fourth Floor Plant | Title | Demolition | Fourth | Floor | Pla |
|-------------------------------------|-------|------------|--------|-------|-----|
|-------------------------------------|-------|------------|--------|-------|-----|

Project Kings Court

Planning Drawing Status

Scale 1:20 at A1 1:40 at A3

PL01

Project No. Drawing No. Revision

22034 0204

Demolition Fourth Floor Plan Scale 1:20 @ A1

1 Proposed Demoltion Section AA Scale 1:50 @ A1