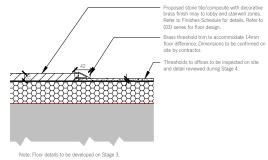

#### Notes

1.Drawings are WIP Stage 3 and to be further co-ordinated with other consultants in Stage 4

2.All stone items on walls to be mechanically fixed back to structural zones.

3.All stone details, fixings and specifications to be designed and supplied by chosen stone supplier/contractor.

#### Notes

- 1.Drawings are WIP Stage 3 and to be further co-ordinated with other consultants in Stage 4
- 2.All stone items on walls to be mechanically fixed back to structural zones.
- 3.All stone details, fixings and specifications to be designed and supplied by chosen stone supplier/contractor.