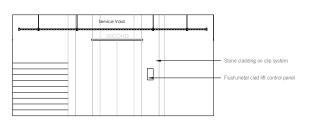

#### Notes

1.Drawings are WIP Stage 3 and to be further co-ordinated with other consultants in Stage 4

2.All stone items on walls to be mechanically fixed back to structural zones.

3.All stone details, fixings and specifications to be designed and supplied by chosen stone supplier/contractor.

#### Notes

- 1.Drawings are WIP Stage 3 and to be further co-ordinated with other consultants in Stage 4
- 2.All stone items on walls to be mechanically fixed back to structural zones.
- 3.All stone details, fixings and specifications to be designed and supplied by chosen stone supplier/contractor.