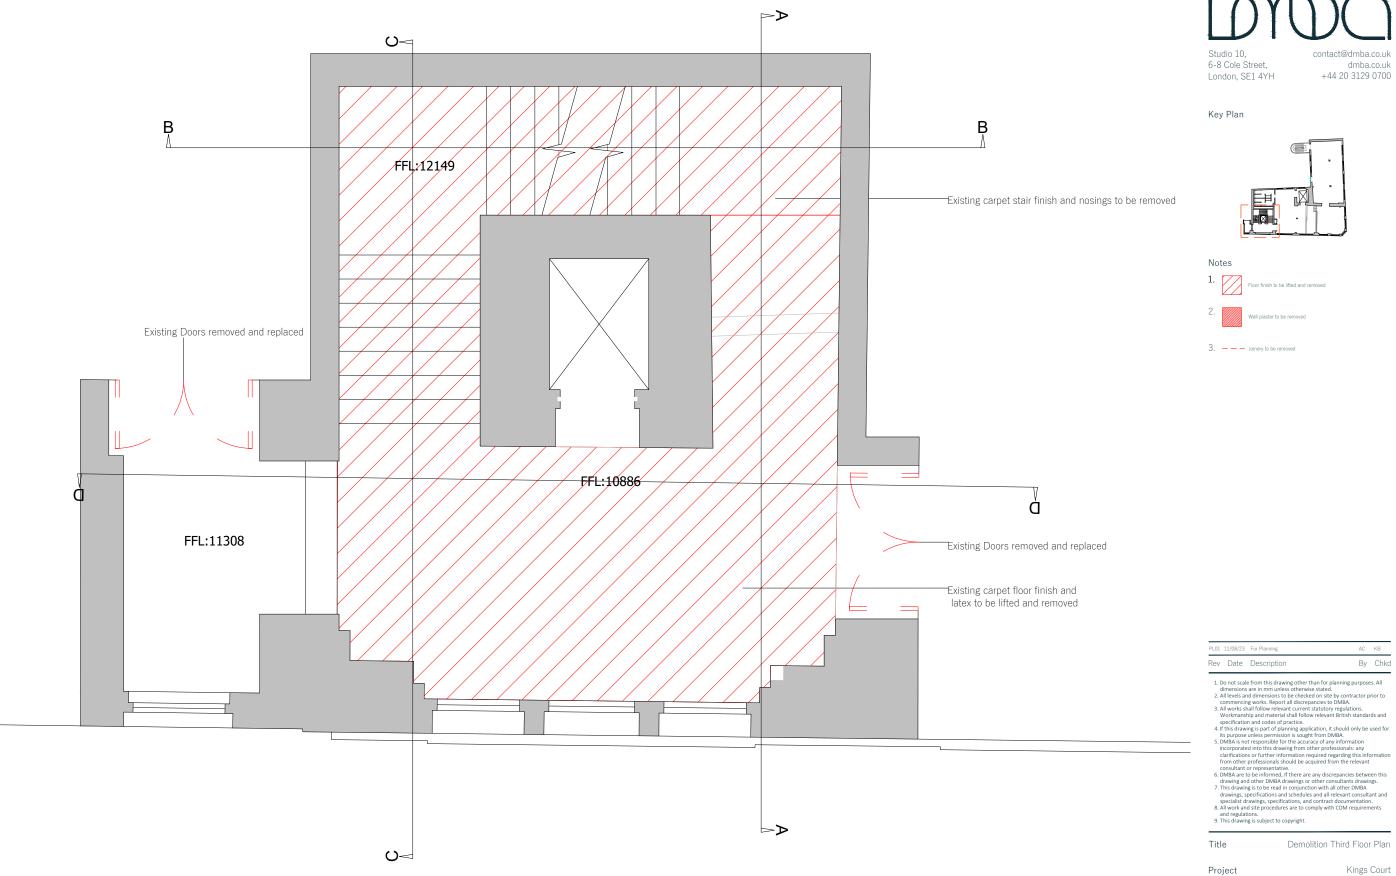

Title Demolition Second Floor Plan

Project Kings Court

Drawing Status

Planning

PL01

Scale 1:20 at A1 1:40 at A3 Revision

Project No. Drawing No. 22034 0202

Demolition Third Floor Plan Demolition Third r Scale 1:20 @ A1

Planning Drawing Status Scale 1:20 at A1 1:40 at A3 Project No. Drawing No. Revision 22034 0203 PL01

6-8 Cole Street, London, SE1 4YH

dmba.co.uk +44 20 3129 0700

By Chkd

Demolition Third Floor Plan

Kings Court