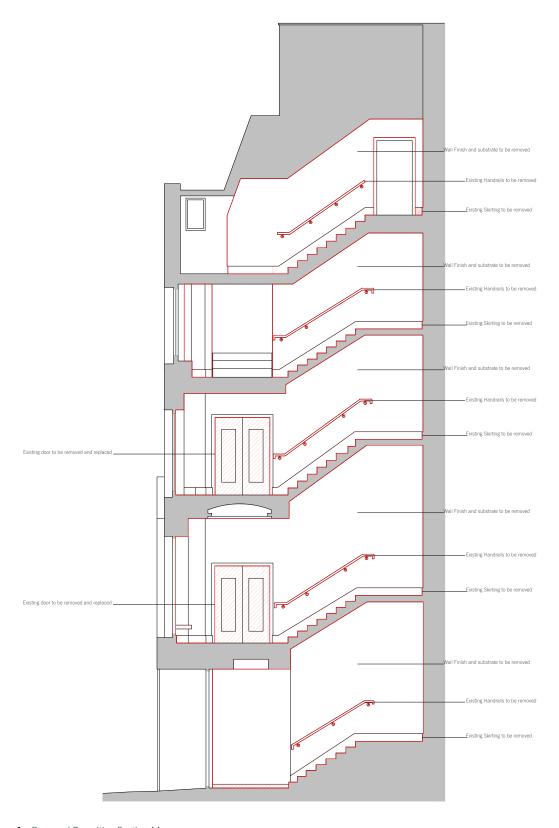

Project Kings Court

Planning Drawing Status

Scale 1:20 at A1 1:40 at A3

PL01

Project No. Drawing No. Revision

22034 0204

Demolition Fourth Floor Plan Scale 1:20 @ A1

1 Proposed Demoltion Section AA Scale 1:50 @ A1

 $2^{\frac{\text{Proposed Demolition Section BB}}{\text{Scale 1:50 @ A1}}}$ 

Studio 10, 6-8 Cole Street, London, SE1 4YH

contact@dmba.co.uk dmba.co.uk +44 20 3129 0700

| PL01 | 11/08/23 | For Planning | AC | KB  |
|------|----------|--------------|----|-----|
| Rev  | Date     | Description  | Ву | Chk |

- 1. Do not scale from this drawing other than for planning purposes. All dimensions are in mm unless otherwise stated.
  2. All levels and dimensions to be checked on site by contractor prior to the c

Title Proposed Demolition Sections AA & BB

| Project        | Kings Court |
|----------------|-------------|
| Drawing Status | Planning    |
| Scale          | 1:50 at A1  |
|                | 1:100 at A3 |