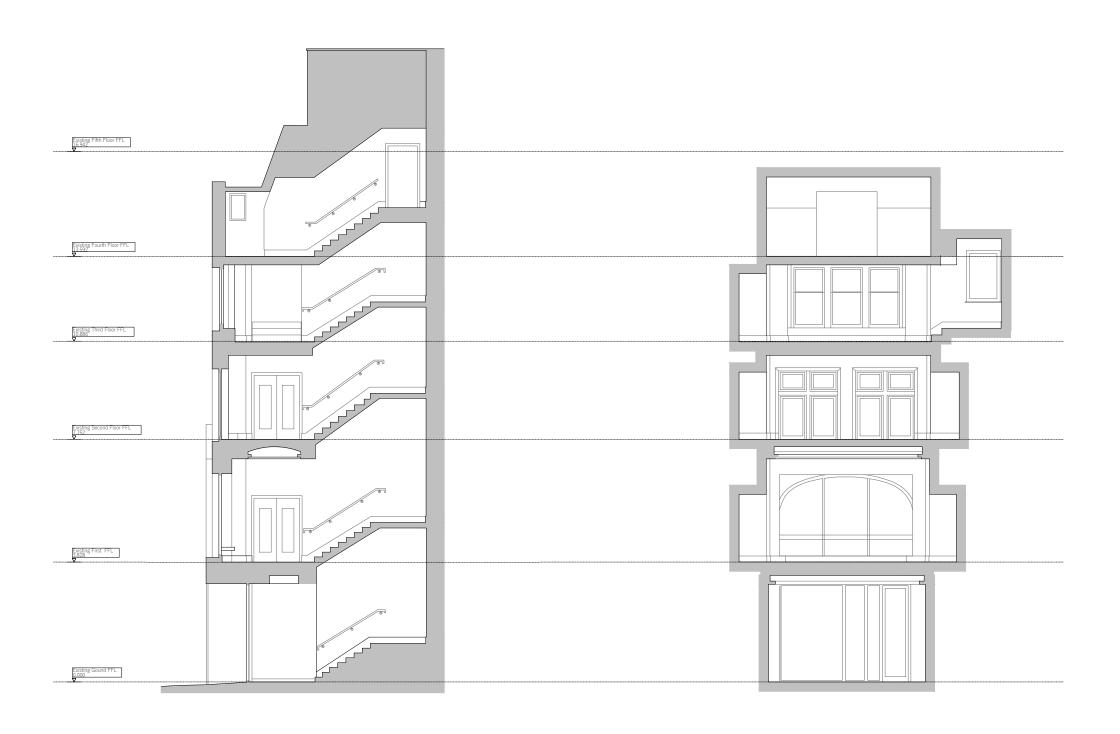

22034

| Title               | Existing Sections AA & E              |
|---------------------|---------------------------------------|
| Project             | Kings Cou                             |
| Drawing Stat        | tus Plannii                           |
| Drawing Stat  Scale | 1:50 at <i>i</i><br>1:100 at <i>i</i> |
| Project No.         | Drawing No. Revision                  |

| Title          | Existing Sections CC &                |  |
|----------------|---------------------------------------|--|
| Project        | Kings Cou                             |  |
| Drawing Status | s Plannir                             |  |
| Scale          | 1:50 at <i>A</i><br>1:100 at <i>A</i> |  |
| Project No.    | Drawing No. Revision                  |  |