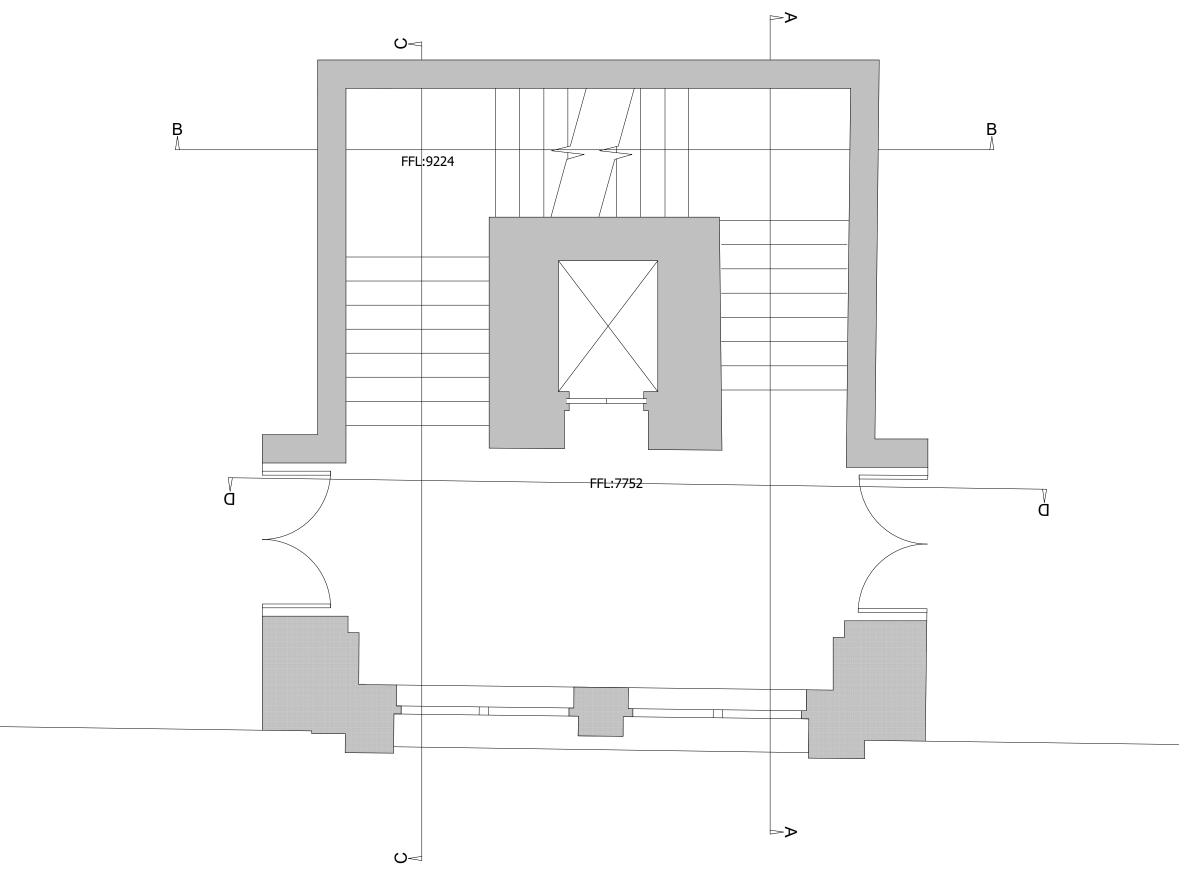

| Title            | Existing Second Floor GA |
|------------------|--------------------------|
| Project          | Kings Court              |
| Drawing Status   | Planning                 |
| Scale            | 1:20 at A1<br>1:40 at A3 |
| Project No. Drav | wing No. Revision        |

22034 0103

| Title | Existing Third Floor GA |
|-------|-------------------------|

| Title               | LXISUING THING FROM GA   |
|---------------------|--------------------------|
| Project             | Kings Court              |
| Drawing Status      | Planning                 |
| Scale               | 1:20 at A1<br>1:40 at A3 |
| Project No. Drawing | No. Revision             |