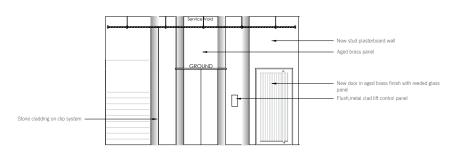

#### Notes

1.Drawings are WIP Stage 3 and to be further co-ordinated with other consultants in Stage 4

2.All stone items on walls to be mechanically fixed back to structural zones.

3.All stone details, fixings and specifications to be designed and supplied by chosen stone supplier/contractor.

#### Notes

- 1.Drawings are WIP Stage 3 and to be further co-ordinated with other consultants in Stage 4
- 2.All stone items on walls to be mechanically fixed back to structural zones.
- 3.All stone details, fixings and specifications to be designed and supplied by chosen stone supplier/contractor.