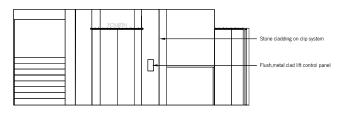

#### Notes

1.Drawings are WIP Stage 3 and to be further co-ordinated with other consultants in Stage 4

2.All stone items on walls to be mechanically fixed back to structural zones.

3.All stone details, fixings and specifications to be designed and supplied by chosen stone supplier/contractor.

#### Notes

- 1.Drawings are WIP Stage 3 and to be further co-ordinated with other consultants in Stage 4
- 2.All stone items on walls to be mechanically fixed back to structural zones.
- 3.All stone details, fixings and specifications to be designed and supplied by chosen stone supplier/contractor.