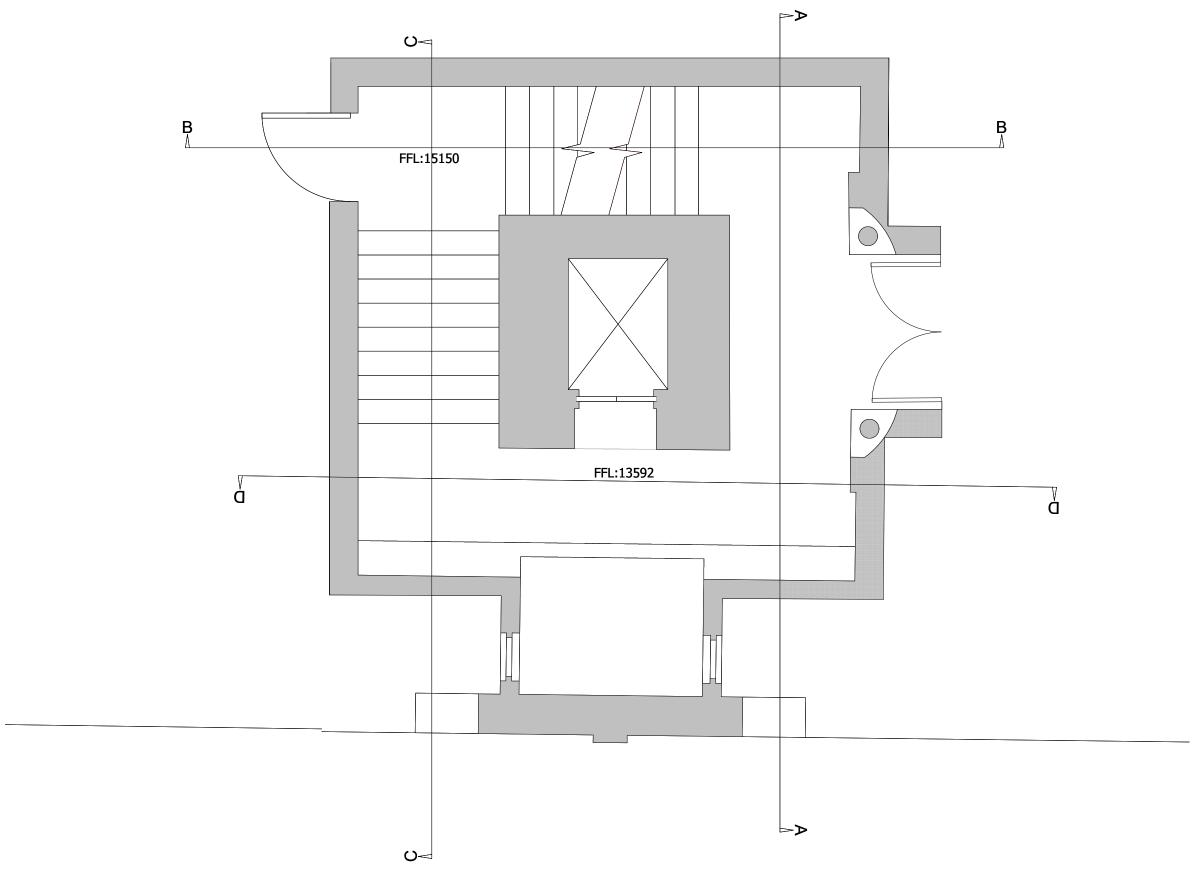

22034 0103

| Title | Existing Third Floor GA |
|-------|-------------------------|

| Title               | LXISUING THING FROM GA   |
|---------------------|--------------------------|
| Project             | Kings Court              |
| Drawing Status      | Planning                 |
| Scale               | 1:20 at A1<br>1:40 at A3 |
| Project No. Drawing | No. Revision             |