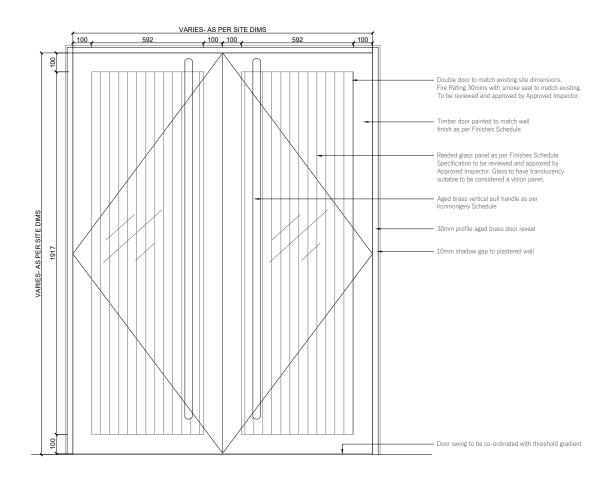

| Planning                |
| Scale        |                | 1:5 at A1<br>1:10 at A3 |
| Project No.  | Drawing No.    | Revision                |
|              |                |                         |

<sup>1.</sup> Do not scale from this drawing other than for planning purposes. All dimensions are in mm unless otherwise stated.
2. All levels and dimensions to be checked on site by contractor prior to commencing works. Report all discrepancies to DMBA.
3. All works shall follow relevant current statutory regulations.
Workmanship and material shall follow relevant British standards and specification and codes of practice.
4. If this drawing is part of planning application, it should only be used for its purpose unless permission is sought from DMBA.
5. Down the standard of the





Typical Proposed Double Door Scale 1:10 @ A1

2 Typical Proposed Single Door Scale 1:10 @ A1





dmba.co.uk

+44 20 3129 0700

#### Notes

6-8 Cole Street,

London, SE1 4YH

1.Drawings are WIP Stage 3 and to be further co-ordinated with other consultants in Stage 4

2.All stone items on walls to be mechanically fixed back to structural zones.

| PL01 | 11/08/23 | For Planning | AC | KB |
|------|----------|--------------|----|----|
| Rev  | Date     | Description  | Ву | Ch |

| Title        | Proposed D       | oor Detai              |
|--------------|------------------|------------------------|
| Project      | K                | lings Cou              |
| Drawing Stat | tus              | Plannin                |
| Scale        |                  | 1:10 at A<br>1:20 at A |
| Projec