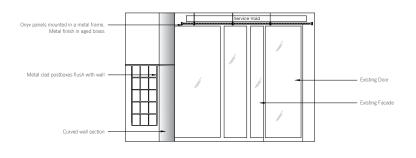

between this drawing and other DMBA drawings or other consultants drawings.
  7. This drawing is to be read in conjunction with all other DMBA drawings, specifications and schedules and it relevant consultant and specialist drawings as specifications, and schedules and I relevant consultant and specialist drawings is specifications, and contract documentation.
  8. All work and site procedures are to comply with CDM requirements and regulations.
  9. This drawing is subject to copyright.

| Title          | Proposed Sections CC & DD |
|----------------|---------------------------|
| Project        | Kings Court               |
| Drawing Status | Planning                  |

1:50 at A1 Scale 1:100 at A3

Project No. Drawing No. Revision 22034 0311 PL01





2 Elevation 2 Scale 1:50 @ A3





3 Elevation 3 Scale 1:50 @ A3

 $4^{\frac{\text{Elevation 4}}{\text{Scale 1:50 @ A3}}}$ 



Studio 10, 6-8 Cole Street, London, SE1 4YH

contact@dmba.co.uk dmba.co.uk +44 20 3129 0700



- 1.Drawings are WIP Stage 3 and to be further co-ordinated with other consultants in Stage 4
- 2.All stone items on walls to be mechanically fixed back to structural zones.
- 3.All stone details, fixings and specifications to be designed and supplied by chosen stone supplier/contractor.

| PL01 | 11/08/23 | Planning    | AC | KB   |
|------|----------|-------------|----|------|
| Rev  | Date     | Description | Ву | Chkc |

- 1. Do not scale from this drawing other than for planning purposes. All dimensions are in mm unless otherwise stated.
  2. All levels and dimensions to be checked on site by contra