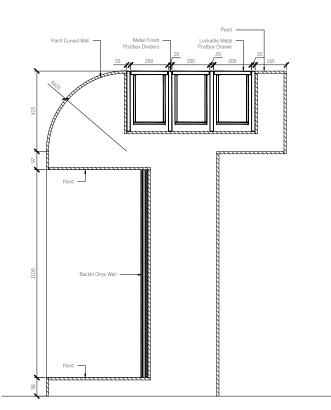

nated with other consultants in Stage 4

2.All stone items on walls to be mechanically fixed back to structural zones.

3.All stone details, fixings and specifications to be designed and supplied by chosen stone supplier/contractor.

| _    |          |              |    |      |
|------|----------|--------------|----|------|
| PL01 | 11/08/23 | For Planning | AC | KB   |
| Rev  | Date     | Description  | Ву | Chkd |

- 1. Do not scale from this drawing other than for planning purposes. All dimensions are in mm unless otherwise stated.
  2. All levels and dimension rics be sheeded on site by contractor prior to authorize and giveness of the property of th

Title Proposed Post Box and Bench Details

Varies

Project No. Drawing No. Revision 22034 7000 PL01





# 6 Detail C Scale 1:2 @ A1



1 Plan Scale 1:10 @ A1





2 Elevation A Scale 1:10 @ A1



Bench (Fabric Finish)

Detail A



Studio 10, 6-8 Cole Street, London, SE1 4YH

dmba.co.uk +44 20 3129 0700

### Key Plan



#### Notes

- 1.Drawings are WIP Stage 3 and to be further co-ordinated with other consultants in Stage 4
- 2.All stone items on walls to be mechanically fixed back to structural zones.
- 3.All stone details, fixings and specifications to be desi and supplied by chosen stone supplier/contractor.

| PL01 | 11/08/23 | For Planning | AC     |
|------|----------|--------------|--------|
| Rev  | Date     | Description  | By Chk |

- 1. Do not scale from this drawing other than for planning purposes. All dimensions are in mm unless otherwise stated.
  2. All levels and dimensions to be checked on site by contr