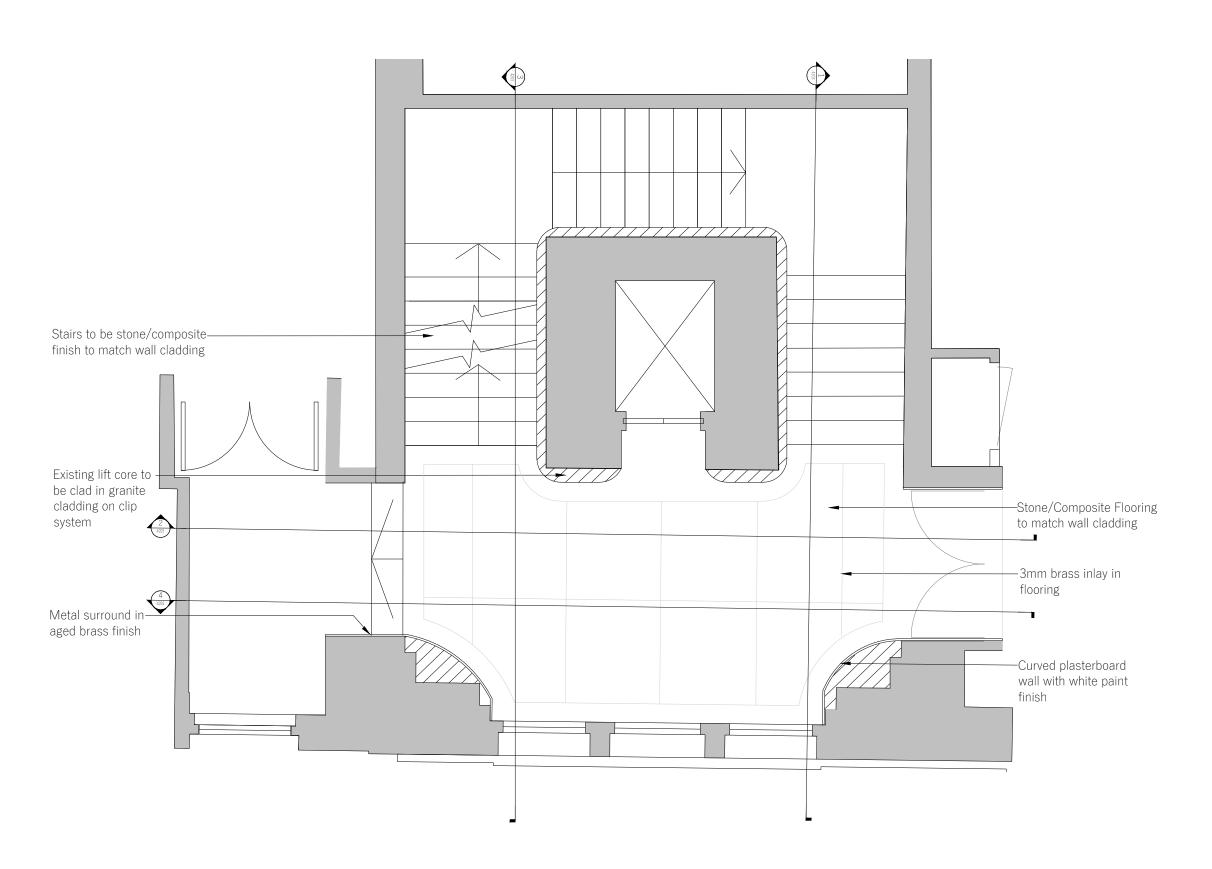

  8. All work and site procedures are to comply with CDM requirements and regulations.

  9. This drawing is subject to copyright.

Project No. Drawing No.

2401

22034

| Title          | Stairs Detai |
|----------------|--------------|
| Project        | Kings Cou    |
| Drawing Status | Plannir      |
| Scale          | Vario        |

#### Notes

1.Drawings are WIP Stage 3 and to be further co-ordinated with other consultants in Stage 4

2.All stone items on walls to be mechanically fixed back to structural zones.

3.All stone details, fixings and specifications to be designed and supplied by chosen stone supplier/contractor.