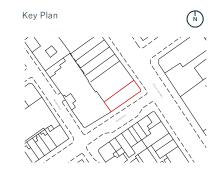

| Sca | le 1:5 | 500 |    |    |
|-----|--------|-----|----|----|
|     |        |     |    |    |
| 0m  | 5      | 10  | 25 | 50 |

Site Location Plan
Scale 1:500

| PL01 1108/23 | Planning    | AC | KB   |
|--------------|-------------|----|------|
| Rev Date     | Description | Ву | Chkd |

22034

| Site Location Plan Kings Court |
|--------------------------------|
| Kings Court                    |
|                                |
| Planning                       |
| 1:500 at A1<br>1:1000 at A3    |
| . Revision                     |
|                                |