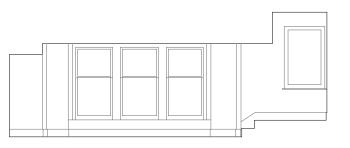

Title Existing Second Floor Elevations

Project Kings Court

Drawing Status

1:50 at A1 Scale 1:100 at A3

Project No. Drawing No. Revision 22034 0114 PL01

Planning

2 Existing Third Floor Elevation BB Scale 1:50 @ A1

 $3_{\frac{\text{Existing Third Floor Elevation CC}}{\text{Scale 1:50 @ A1}}}$ 

Studio 10, 6-8 Cole Street, London, SE1 4YH

dmba.co.uk +44 20 3129 0700

| DI OA | 4400/00 | 5 8 .        |    | 1/0 |
|-------|---------|--------------|----|-----|
| PLUI  | 1108/23 | For Planning | AC | KB  |
| Rev   | Date    | Description  | Ву | Chk |