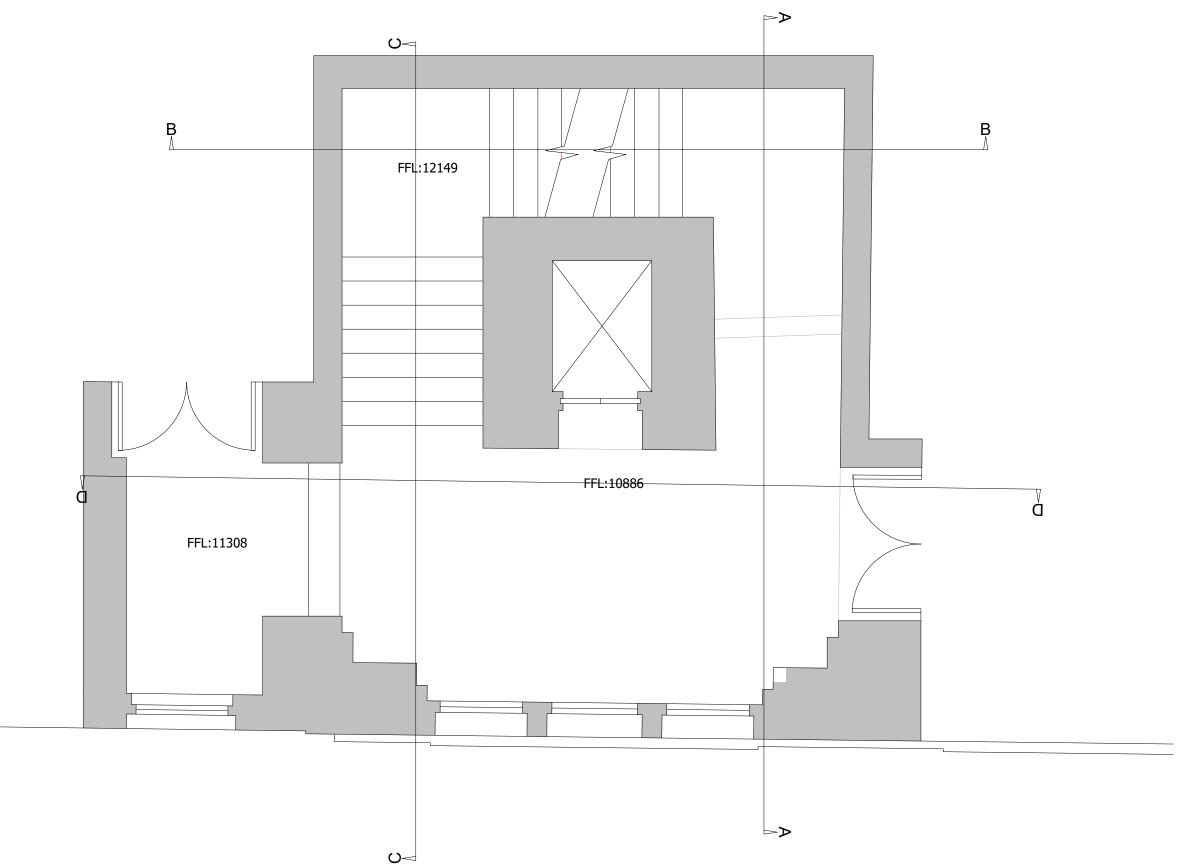

22034

| Title               | Existing Sections AA & E              |
|---------------------|---------------------------------------|
| Project             | Kings Cou                             |
| Drawing Stat        | tus Plannii                           |
| Drawing Stat  Scale | 1:50 at <i>i</i><br>1:100 at <i>i</i> |
| Project No.         | Drawing No. Revision                  |

| Title          | Existing Sections CC &                |  |
|----------------|---------------------------------------|--|
| Project        | Kings Cou                             |  |
| Drawing Status | s Plannir                             |  |
| Scale          | 1:50 at <i>A</i><br>1:100 at <i>A</i> |  |
| Project No.    | Drawing No. Revision                  |  |