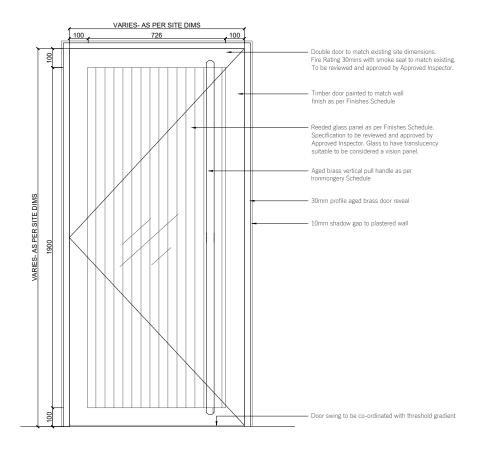

| Planning                |
| Scale        |                | 1:5 at A1<br>1:10 at A3 |
| Project No.  | Drawing No.    | Revision                |
|              |                |                         |

<sup>1.</sup> Do not scale from this drawing other than for planning purposes. All dimensions are in mm unless otherwise stated.
2. All levels and dimensions to be checked on site by contractor prior to commencing works. Report all discrepancies to DMBA.
3. All works shall follow relevant current statutory regulations.
Workmanship and material shall follow relevant British standards and specification and codes of practice.
4. If this drawing is part of planning application, it should only be used for its purpose unless permission is sought from DMBA.
5. Down the standard of the





Typical Proposed Double Door Scale 1:10 @ A1

2 Typical Proposed Single Door Scale 1:10 @ A1





dmba.co.uk

+44 20 3129 0700

#### Notes

6-8 Cole Street,

London, SE1 4YH

1.Drawings are WIP Stage 3 and to be further co-ordinated with other consultants in Stage 4

2.All stone items on walls to be mechanically fixed back to structural zones.

| PL01 | 11/08/23 | For Planning | AC | KB |
|------|----------|--------------|----|----|
| Rev  | Date     | Description  | Ву | Ch |

| Title        | Proposed D       | oor Detai              |
|--------------|------------------|------------------------|
| Project      | K                | lings Cou              |
| Drawing Stat | tus              | Plannin                |
| Scale        |                  | 1:10 at A<br>1:20 at A |
| Project