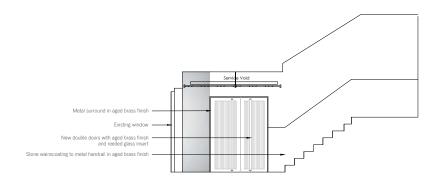

#### Notes

1.Drawings are WIP Stage 3 and to be further co-ordinated with other consultants in Stage 4

2.All stone items on walls to be mechanically fixed back to structural zones.

3.All stone details, fixings and specifications to be designed and supplied by chosen stone supplier/contractor.

#### Notes

- 1.Drawings are WIP Stage 3 and to be further co-ordinated with other consultants in Stage 4
- 2.All stone items on walls to be mechanically fixed back to structural zones.
- 3.All stone details, fixings and specifications to be designed and supplied by chosen stone supplier/contractor.