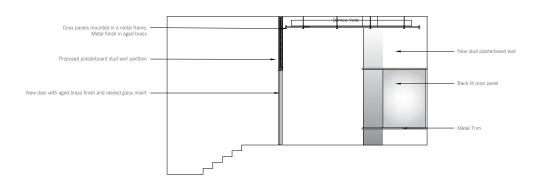

rmed, if there are any discrepancies between this drawing and other DMBA drawings or other consultants drawings.
  7. This drawing is to be read in conjunction with all other DMBA drawings, specifications and schedules and it relevant consultant and specialist drawings as specifications, and schedules and I relevant consultant and specialist drawings is specifications, and contract documentation.
  8. All work and site procedures are to comply with CDM requirements and regulations.
  9. This drawing is subject to copyright.

| Title          | Proposed Sections CC & DD |
|----------------|---------------------------|
| Project        | Kings Court               |
| Drawing Status | Planning                  |

1:50 at A1 Scale 1:100 at A3

Project No. Drawing No. Revision 22034 0311 PL01





2 Elevation 2 Scale 1:50 @ A3





3 Elevation 3 Scale 1:50 @ A3

 $4^{\frac{\text{Elevation 4}}{\text{Scale 1:50 @ A3}}}$ 



Studio 10, 6-8 Cole Street, London, SE1 4YH

contact@dmba.co.uk dmba.co.uk +44 20 3129 0700



- 1.Drawings are WIP Stage 3 and to be further co-ordinated with other consultants in Stage 4
- 2.All stone items on walls to be mechanically fixed back to structural zones.
- 3.All stone details, fixings and specifications to be designed and supplied by chosen stone supplier/contractor.

| PL01 | 11/08/23 | Planning    | AC | KB   |
|------|----------|-------------|----|------|
| Rev  | Date     | Description | Ву | Chkc |

- 1. Do not scale from this drawing other than for planning purposes. All dimensions are in mm unless otherwise stated.
  2. All levels and dimen