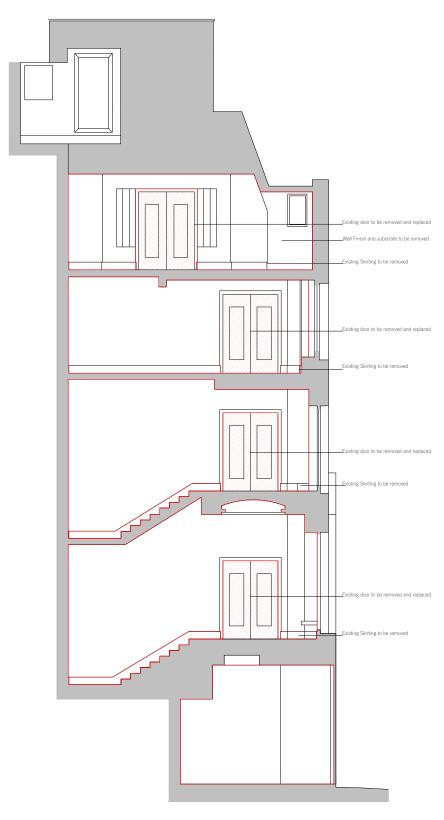

Project Kings Court

Planning Drawing Status

Scale 1:20 at A1 1:40 at A3

PL01

Project No. Drawing No. Revision

22034 0204

Demolition Fourth Floor Plan Scale 1:20 @ A1

1 Proposed Demoltion Section AA Scale 1:50 @ A1

 $2^{\frac{\text{Proposed Demolition Section BB}}{\text{Scale 1:50 @ A1}}}$ 

Studio 10, 6-8 Cole Street, London, SE1 4YH

contact@dmba.co.uk dmba.co.uk +44 20 3129 0700

| PL01 | 11/08/23 | For Planning | AC | KB  |
|------|----------|--------------|----|-----|
| Rev  | Date     | Description  | Ву | Chk |