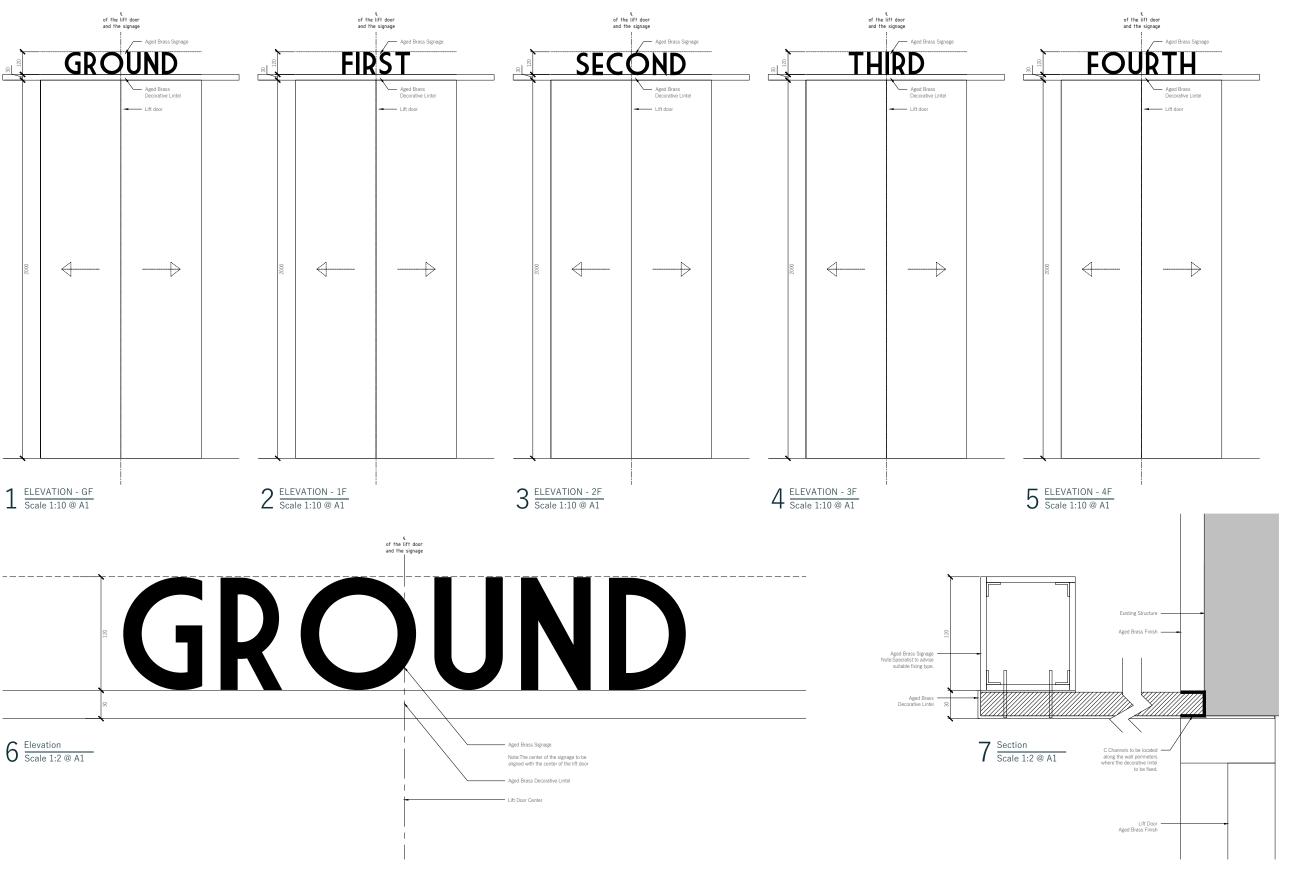

#### Notes

1.Drawings are WIP Stage 3 and to be further co-ordinated with other consultants in Stage 4

2.All stone items on walls to be mechanically fixed back to structural zones.

3.All stone details, fixings and specifications to be designed and supplied by chosen stone supplier/contractor.

#### Notes

- 1.Drawings are WIP Stage 3 and to be further co-ordinated with other consultants in Stage 4
- 2.All stone items on walls to be mechanically fixed back to structural zones.
- 3.All stone details, fixings and specifications to be designed and supplied by chosen stone supplier/contractor.