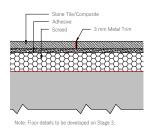

#### Notes

1.Drawings are WIP Stage 3 and to be further co-ordinated with other consultants in Stage 4

2.All stone items on walls to be mechanically fixed back to structural zones.

3.All stone details, fixings and specifications to be designed and supplied by chosen stone supplier/contractor.