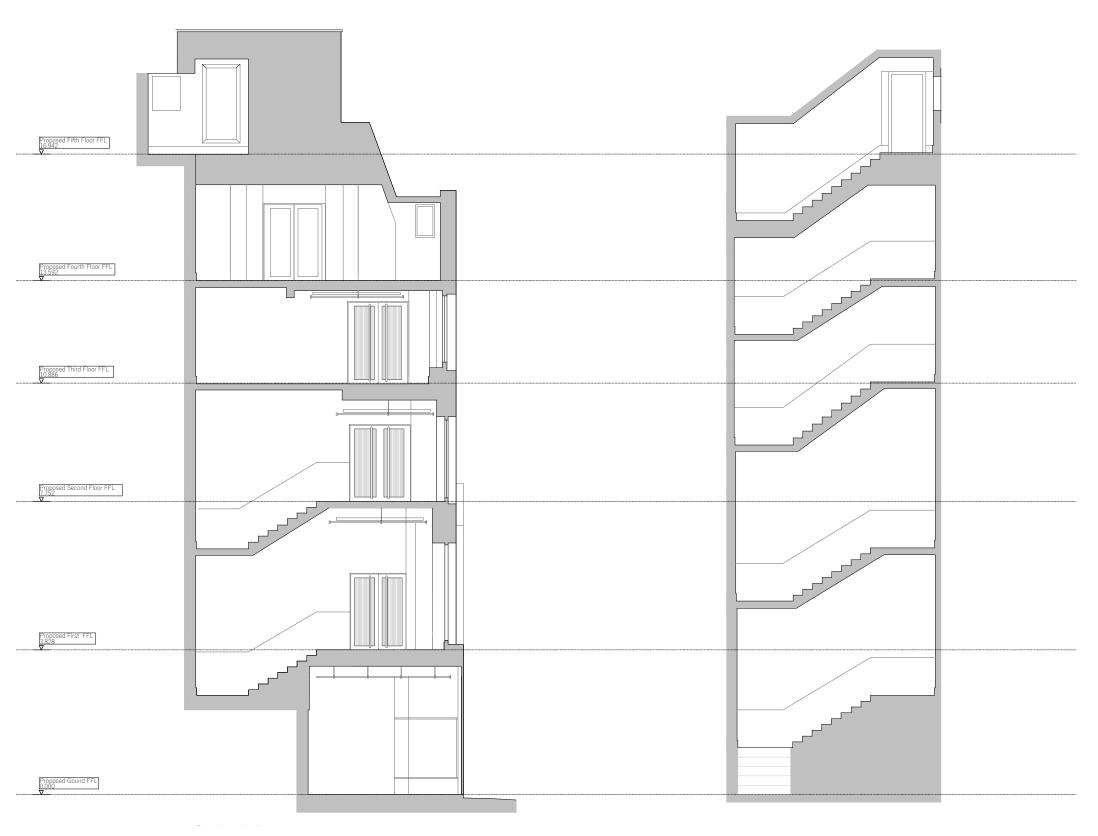

| Title          | Proposed Sections AA & BB |
|----------------|---------------------------|
| Project        | Kings Court               |
| Drawing Status | Planning                  |
| Scale          | 1:50 at A1<br>1:100 at A3 |

Project No. Drawing No. Revision 22034 0310 PL01

 $2^{\frac{\text{Proposed Section DD}}{\text{Scale 1:50 @ A1}}}$ 

Studio 10, 6-8 Cole Street, London, SE1 4YH

dmba.co.uk +44 20 3129 0700

Notes

1.Drawings are WIP Stage 3 and to be further co-ordinated with other consultants in Stage 4

| Title          | Proposed Sections CC & DD |
|----------------|---------------------------|
| Project        | Kings Court               |
| Drawing Status | Planning                  |

1:50 at A1 Scale 1:100 at A3

Project No. Drawing No. Revision 22034 0311 PL01

2 Elevation 2 Scale 1:50 @ A3

3 Elevation 3 Scale 1:50 @ A3

 $4^{\frac{\text{Elevation 4}}{\text{Scale 1:50 @ A3}}}$ 

Studio 10, 6-8 Cole Street, London, SE1 4YH