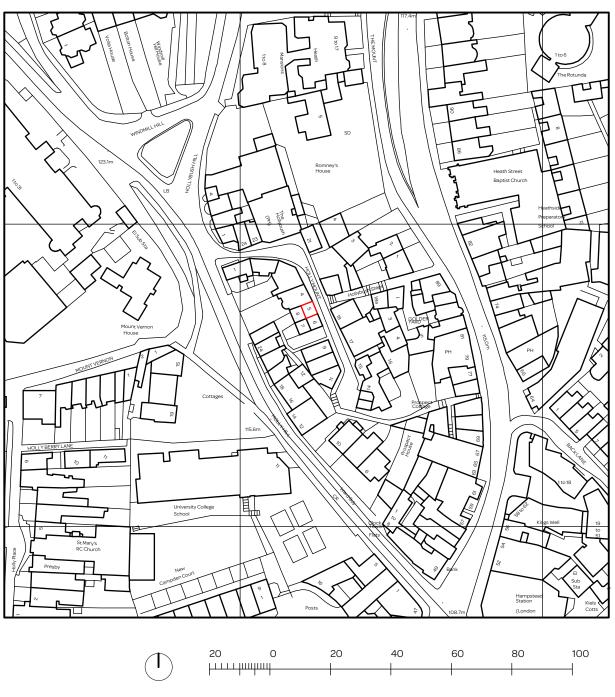

### **Site Location Plan**

### project:

## 5 Holly Mount, Hampstead, London

| late: |  |
|-------|--|

| date:           | scale:    |
|-----------------|-----------|
| 14/01/2015      | 1: 1250   |
| drawing number: | revision: |
| 1428 P 01       | *         |