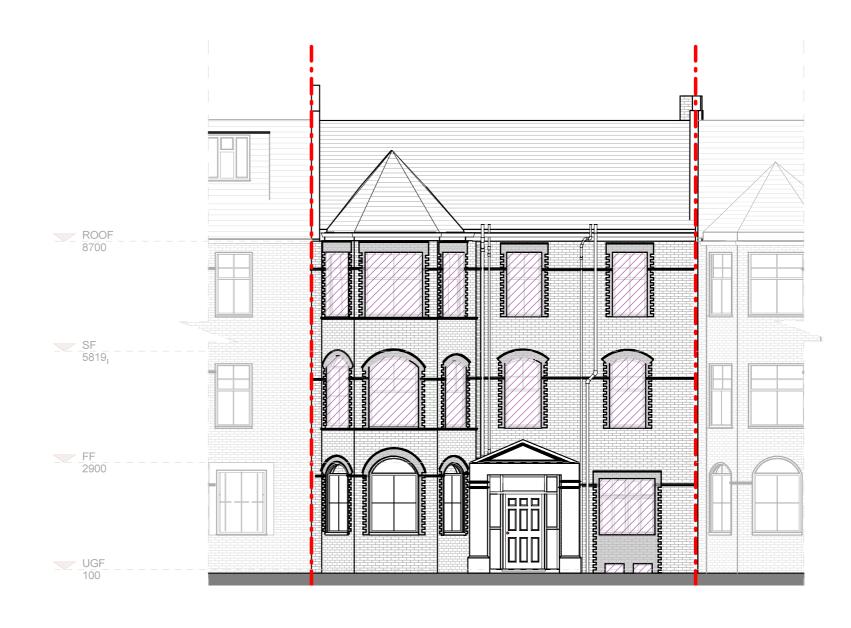

Address

78 Fairhazel Gardens, London, NW6 3SR P106 | | Sheet Title:

Sheet No.:

17/07/2023

Sheet litte: Proposed Front Floyation

Proposed Front Elevation

Zaneen Ltd accepts no liability for any expense, loss or damage of whatsoever nature and however arising from a variation which has not been referred to them and their approval obtained.