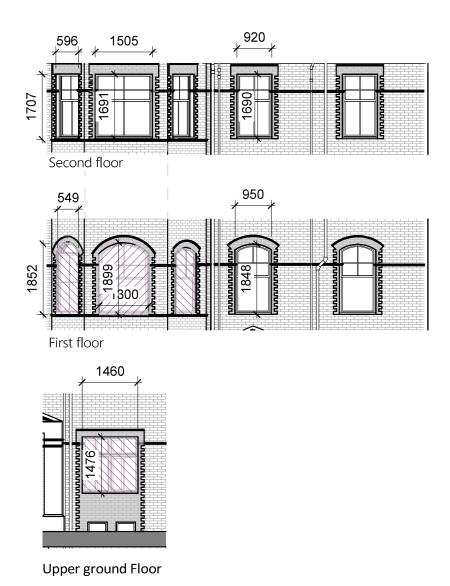

Purple Hatch denotes proposed

zaneen.

**Tel**: 0208 092 1590

Email: design@zaneen.co.uk

Adress: 74C Tooting High street, London, SW17 0RN

| Revision | Description |  |
|----------|-------------|--|
|          |             |  |
|          |             |  |
|          |             |  |
|          |             |  |
|          |             |  |
|          |             |  |