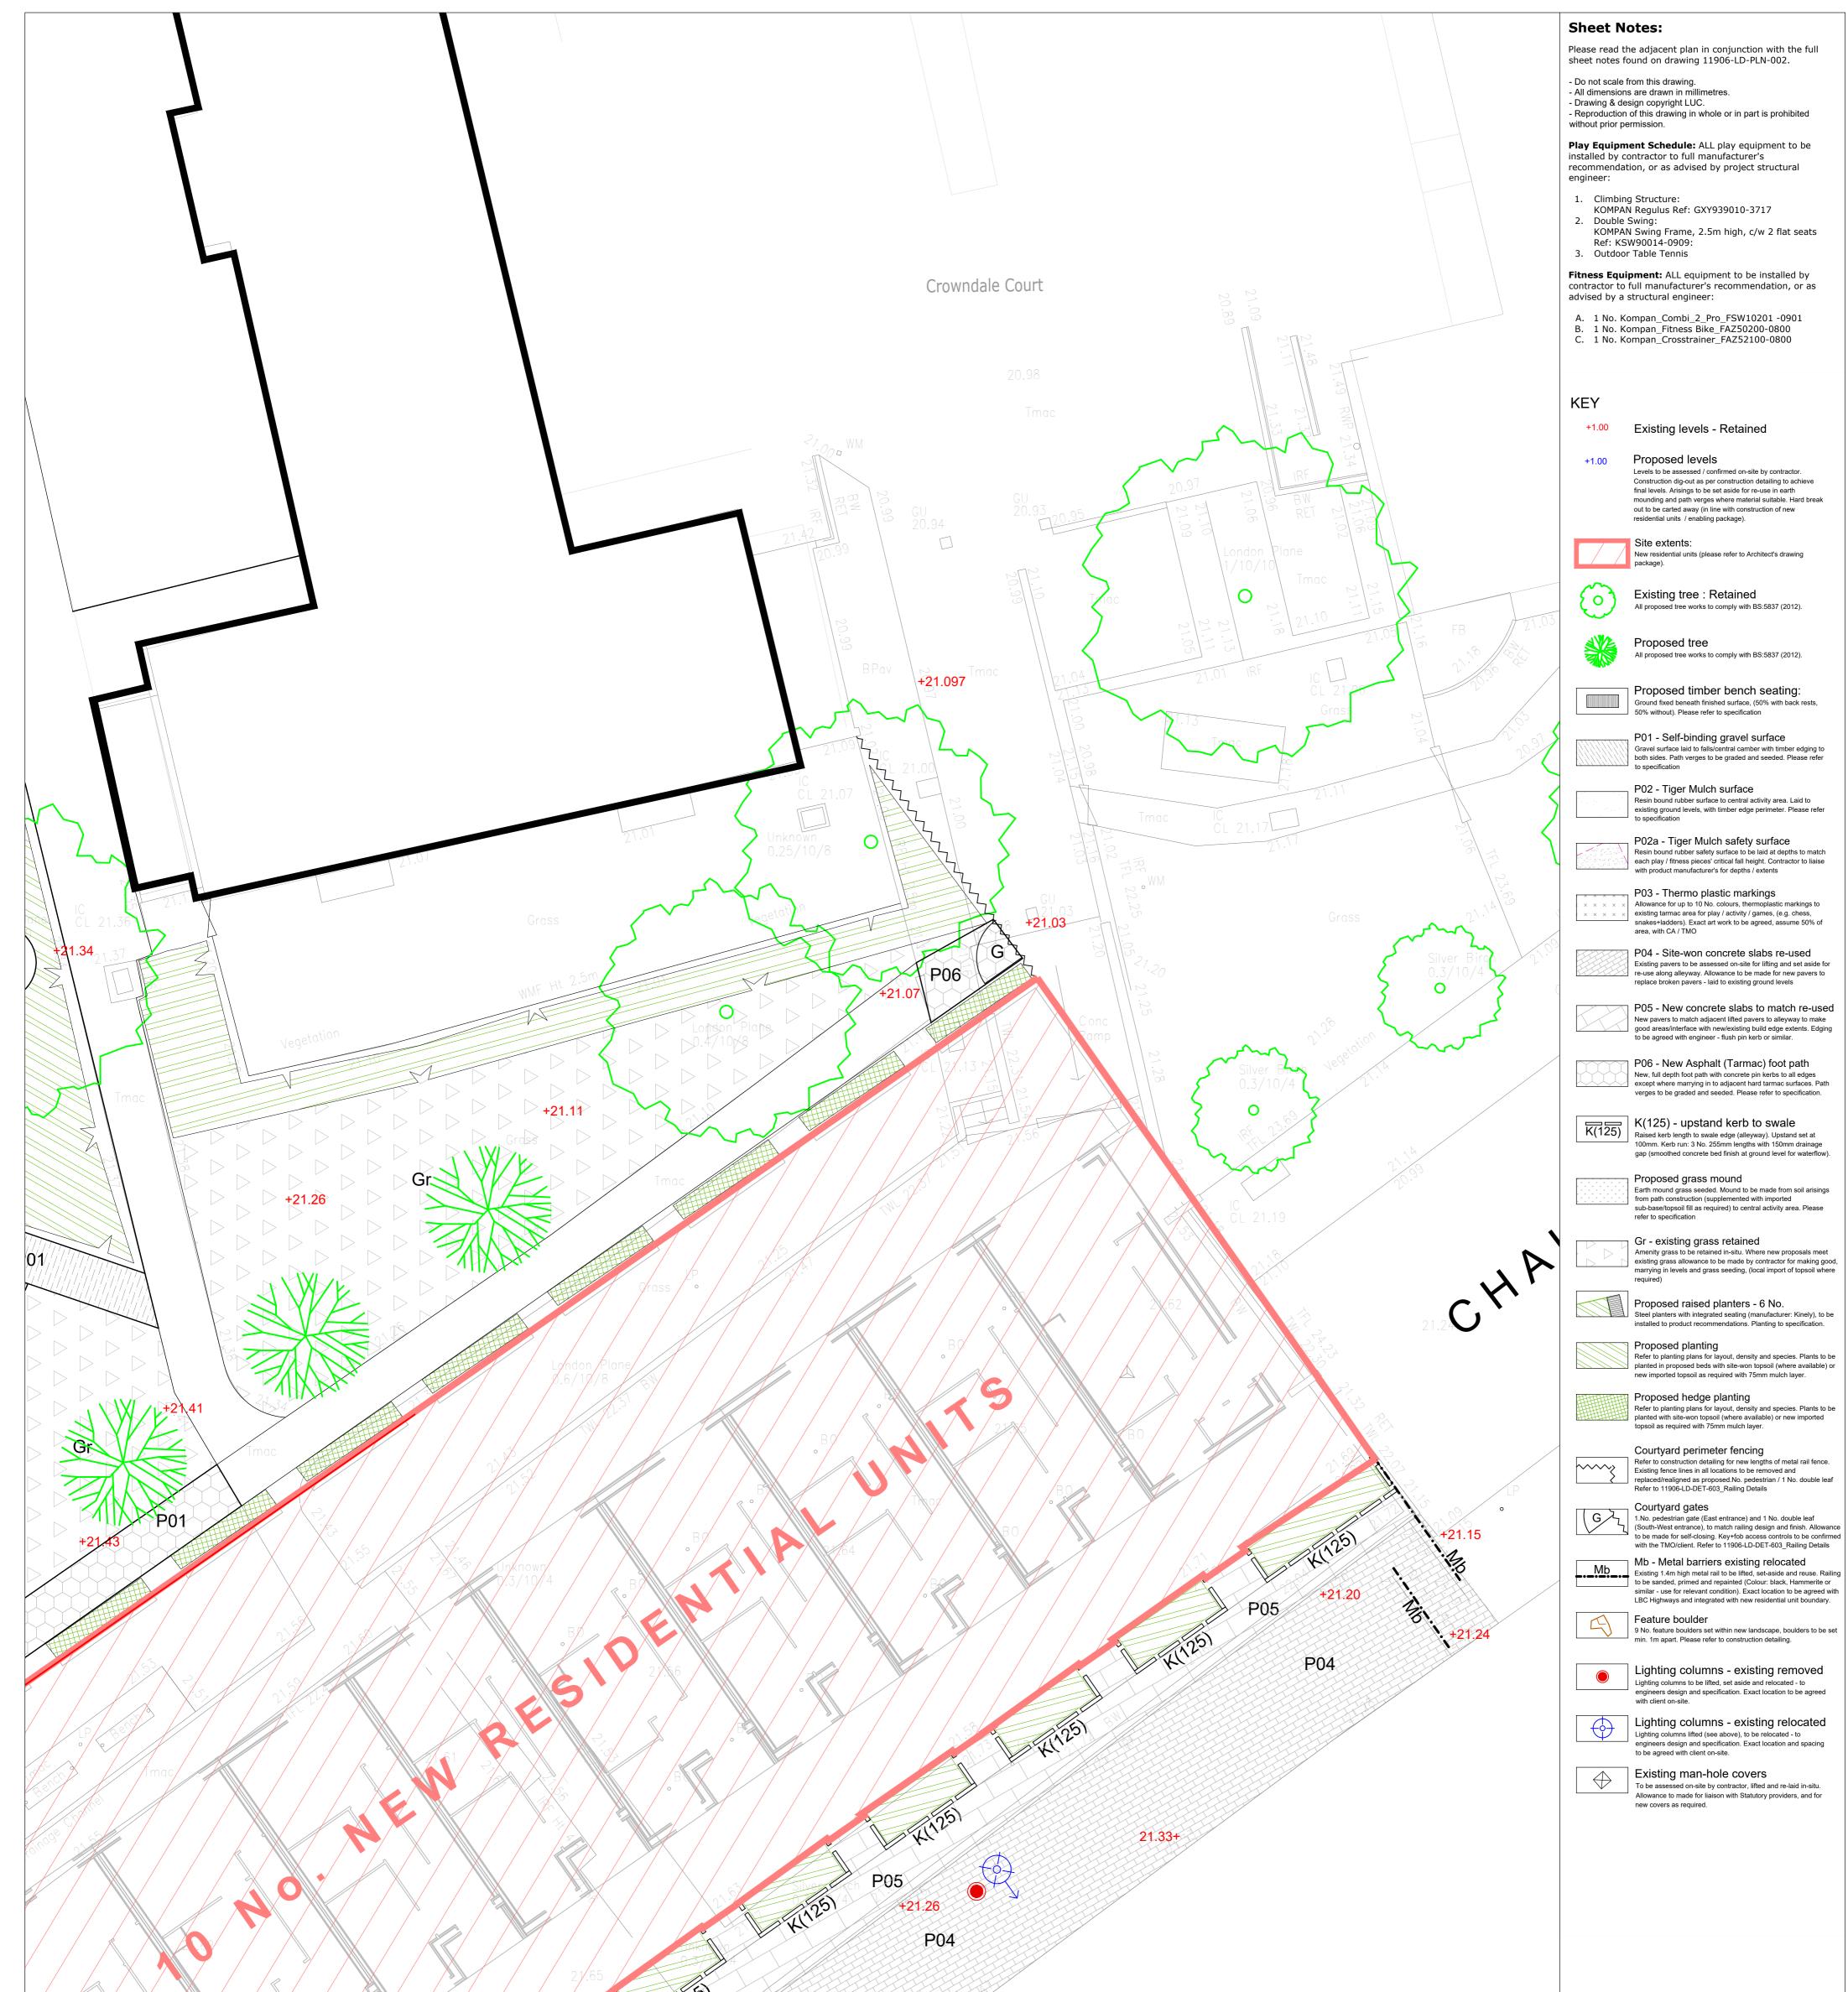

|                                         | Landscape General Arrangement - EASTJob NrDrawing NrIssue1190611906-LD-PLN-002bT02                                                             |
|-----------------------------------------|------------------------------------------------------------------------------------------------------------------------------------------------|
| +21.69                                  | Scale @A1Status1:100for TenderDrawing Title                                                                                                    |
|                                         | Client<br>London Borough of Camden                                                                                                             |
|                                         | Project<br>Godwin and Crowndale Landscape Improvements                                                                                         |
| P05<br>P04                              | +44 (0)20 7383 5784<br>london@landuse.co.uk<br>www.landuse.co.uk                                                                               |
| N WILL                                  | LUC London<br>250 Waterloo Road. London. SE1 8RD                                                                                               |
|                                         | 0 2 4 6m                                                                                                                                       |
|                                         | T02 28.07.27 Revised Issue - Proposed tree species and locations amended JL AM   T01 12.07.22 First Issue AM TB   Iss Date Description Drn Chk |
| +21.50 21.57+                           |                                                                                                                                                |
|                                         |                                                                                                                                                |
| 2 P05 P04                               |                                                                                                                                                |
| 21.47+                                  |                                                                                                                                                |
| Football / Bowetball Court              |                                                                                                                                                |
| U V V V V V V V V V V V V V V V V V V V |                                                                                                                                                |