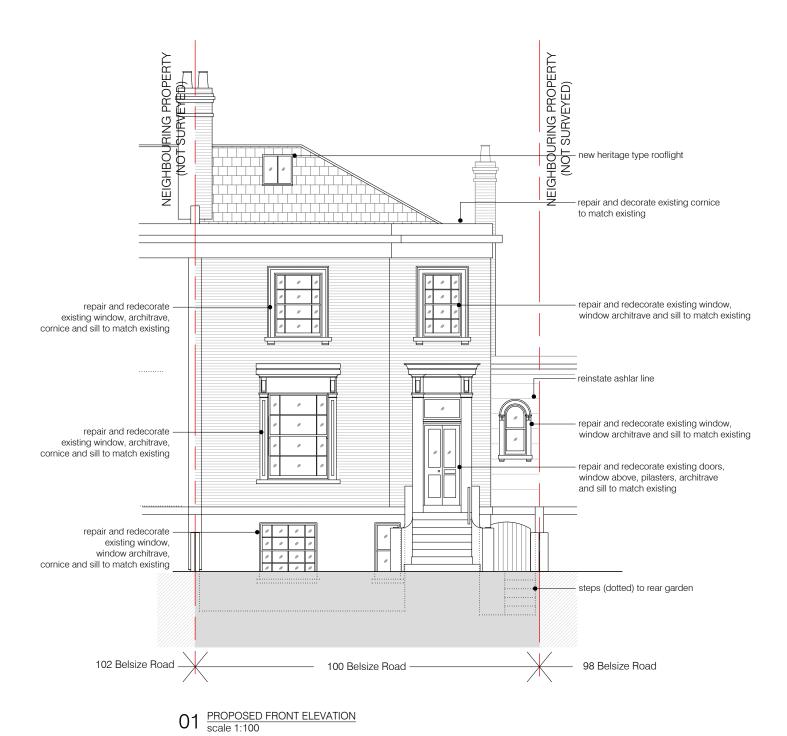

All dimensions shown are indicative and must be double checked on site by the contractor. Any inconsistencies found must be reported to Brian O'Reilly Architects.

DO NOT SCALE FROM THE DRAWINGS.

 $02 \; \tfrac{PROPOSED \; REAR \; ELEVATION}{scale \; 1:100}$ 