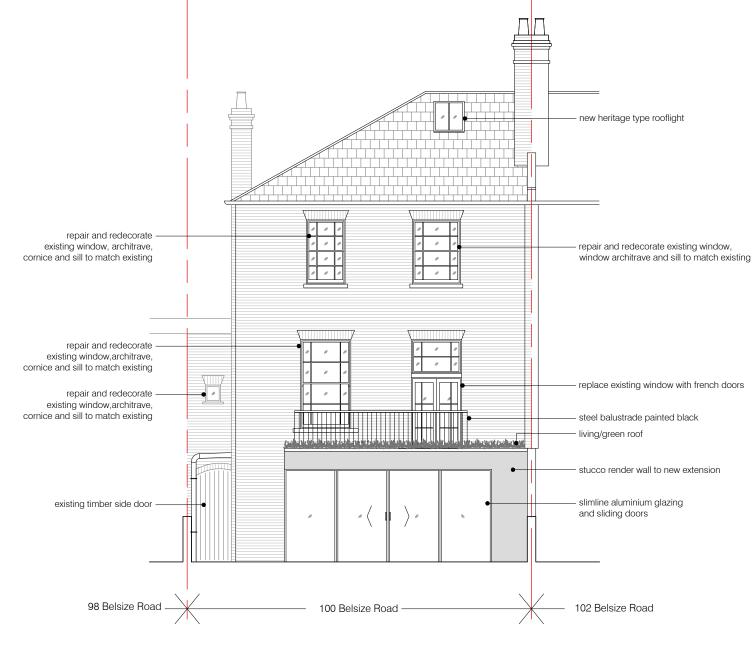

All dimensions shown are indicative and must be double checked on site by the contractor. Any inconsistencies found must be reported to Brian O'Reilly Architects.

DO NOT SCALE FROM THE DRAWINGS.

 $02 \; \tfrac{PROPOSED \; REAR \; ELEVATION}{scale \; 1:100}$ 