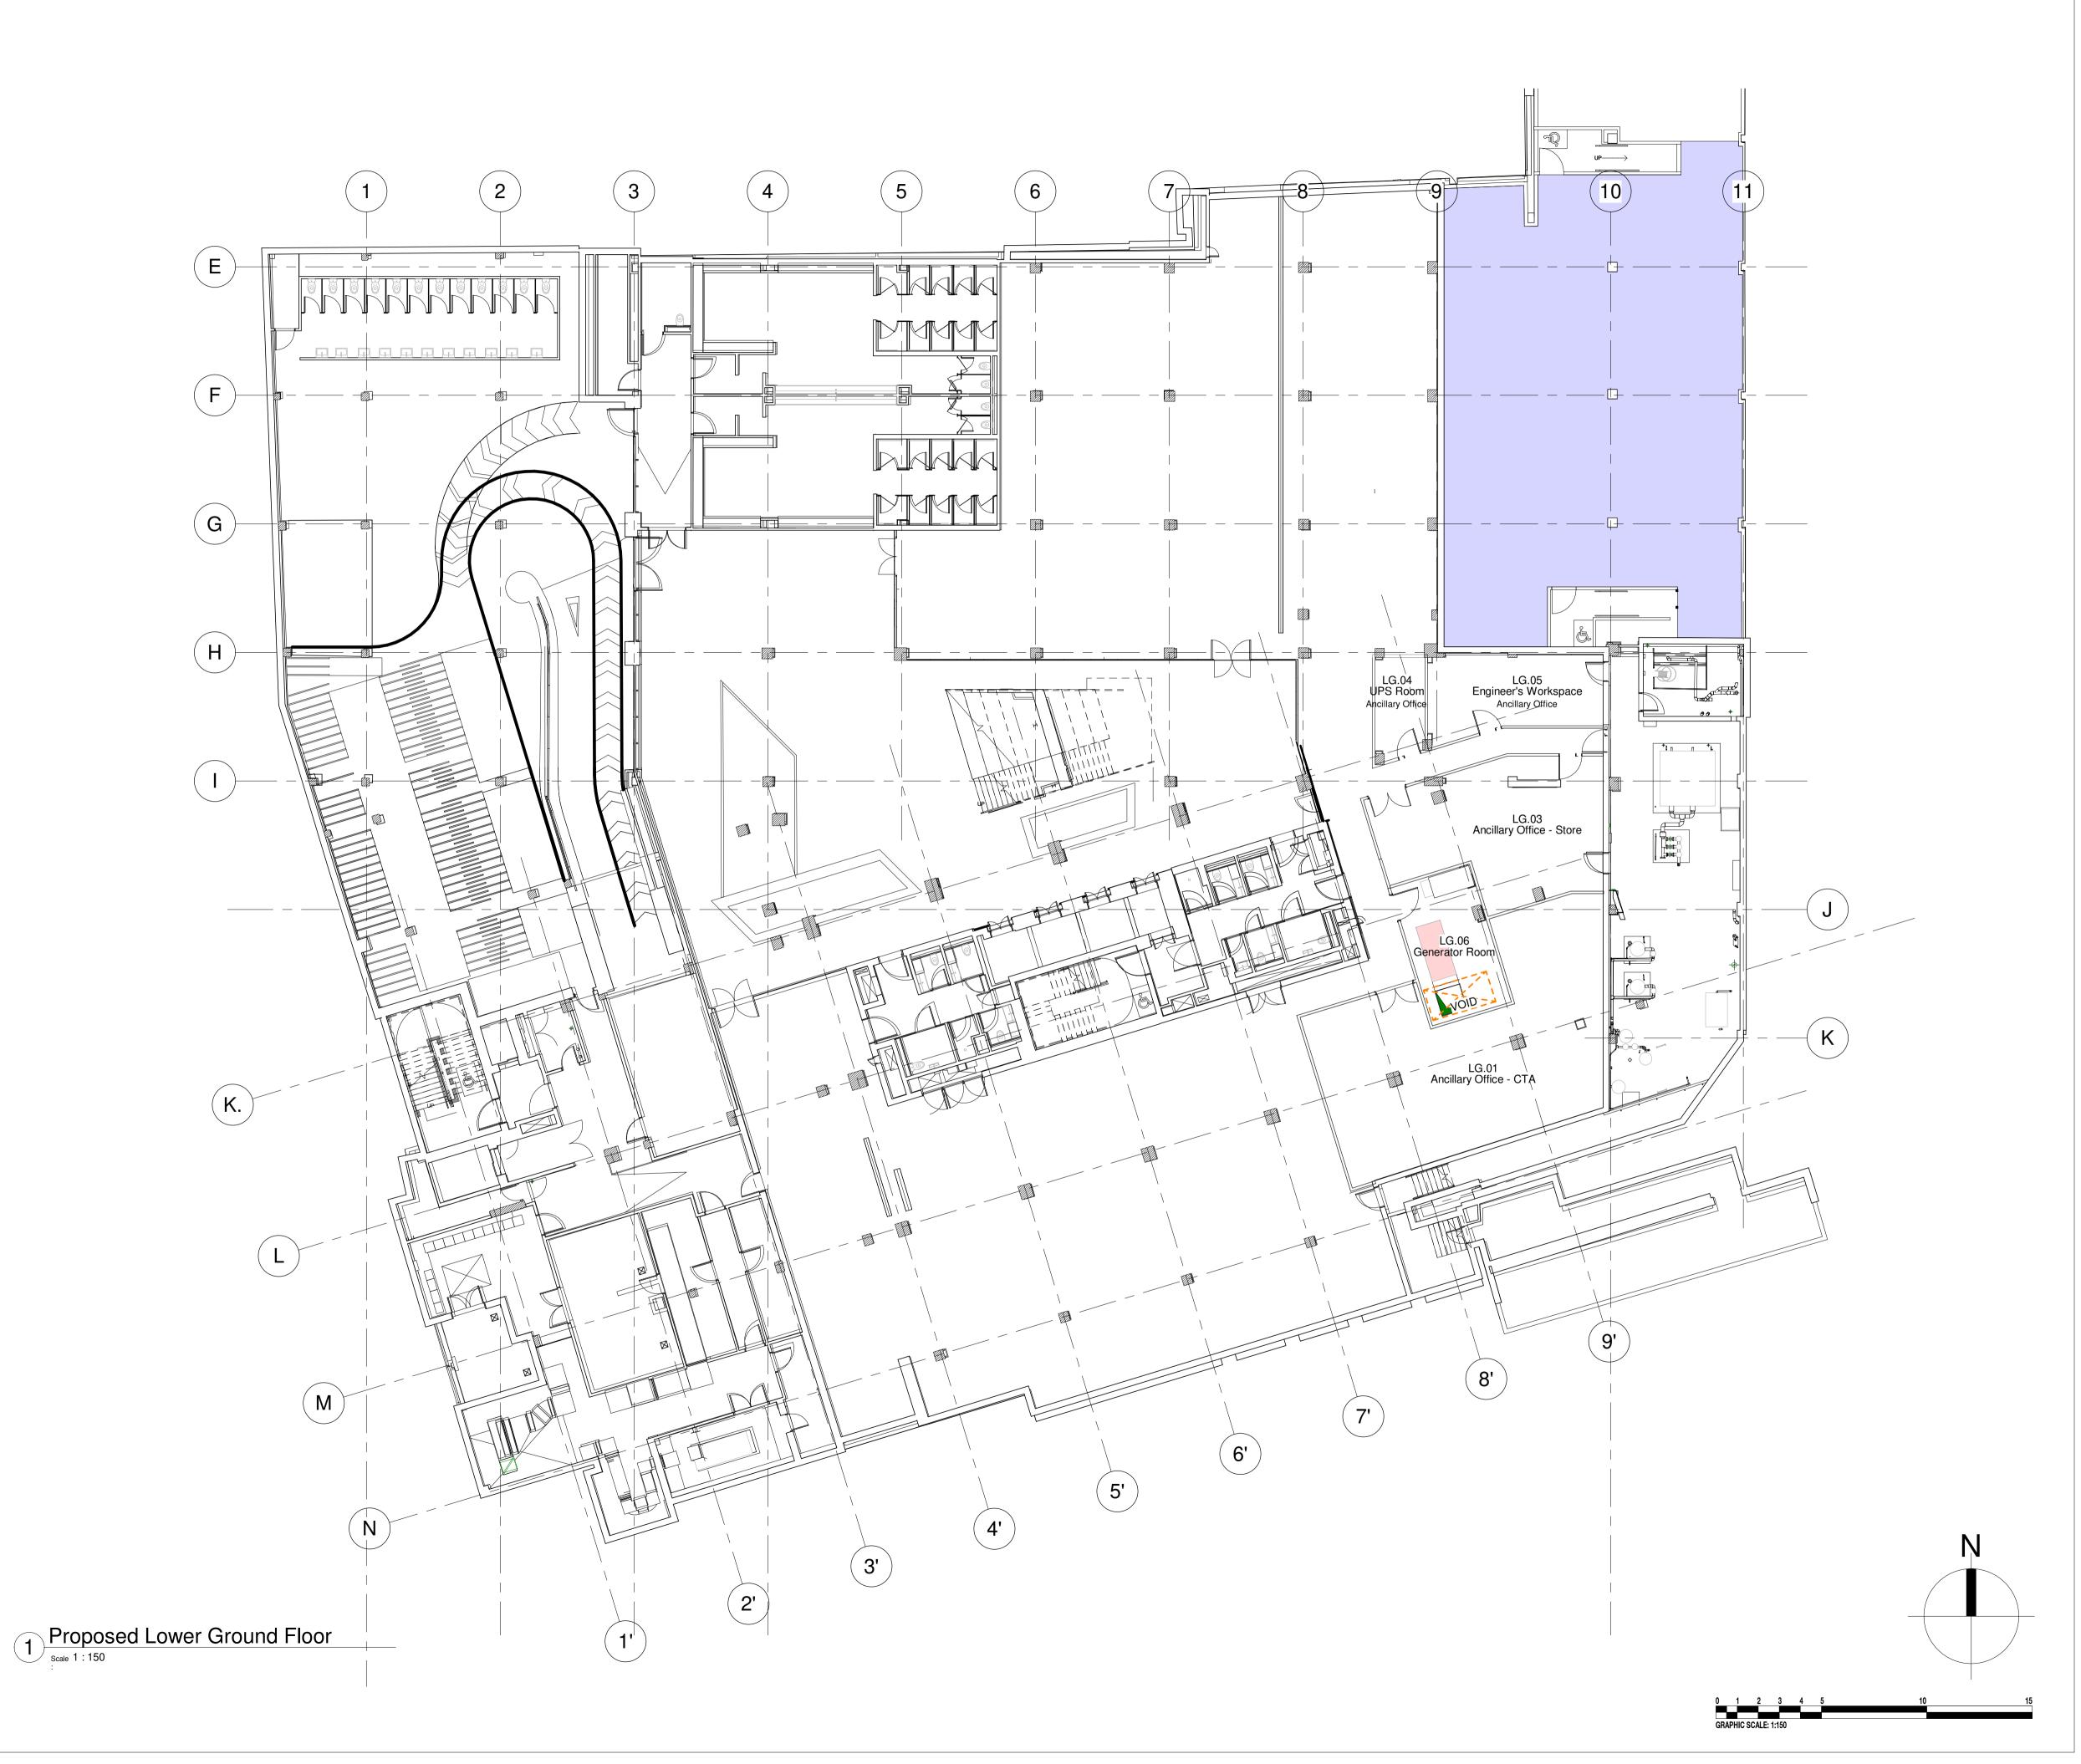

## spacelab\_great space. imagined.

Existing Retail Units

Existing Lower Ground Floor Retail Unit NIA: 306sqm

New Void to Ground Floor slab

New Void NIA: 4.6sqm

As built plans provided by Lazari (Landlords)

A 11/08/2023 Room Names Added

Bauer Media

**Project Name** The Lantern (Main)

**Drawing Title** Proposed Lower Ground Floor

Status Planning

| Drawn by   |
|------------|
| EW         |
| Checked by |
| JN         |
| Revision   |
| Α          |
|            |