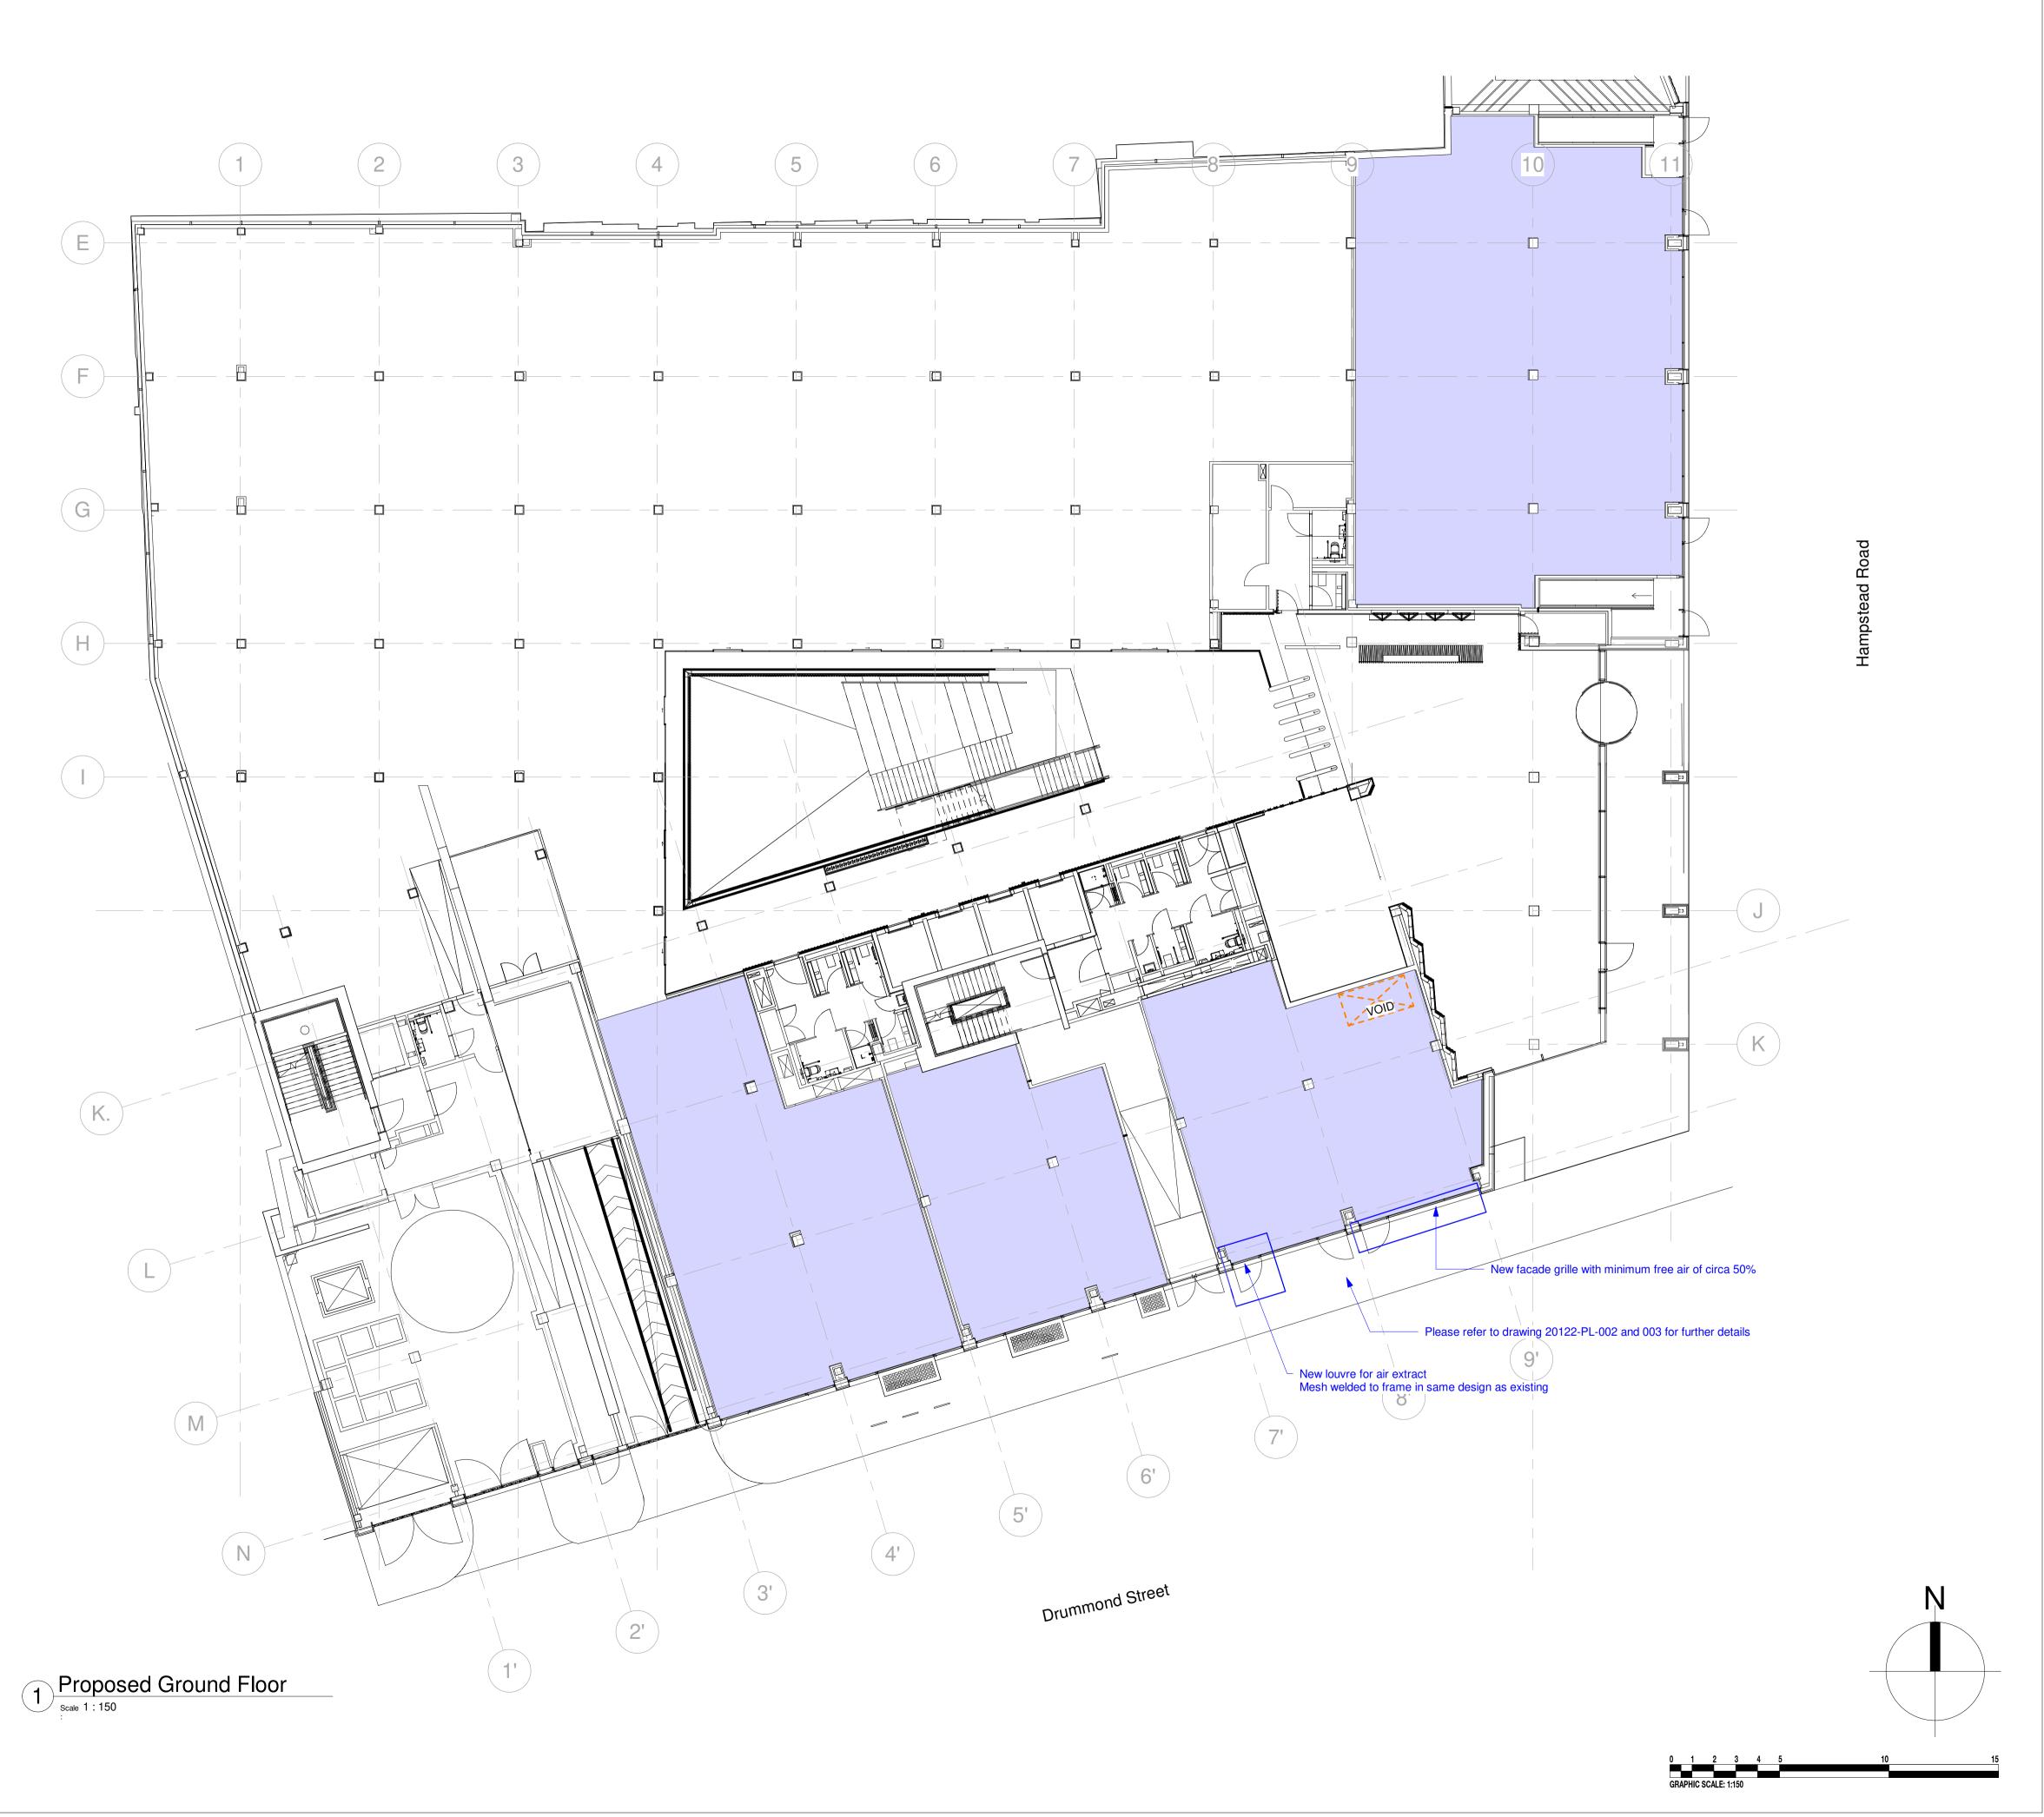

## spacelab\_great space. imagined.

Existing Retail Units

Existing Ground Floor Retail Units NIA: 568sqm

New Void to Ground Floor slab

New Void NIA: 4.6sqm

As built plans provided by Lazari (Landlords)

| ent        |            |             |    |  |
|------------|------------|-------------|----|--|
| <b>/</b> . | Date       | Details     | Ву |  |
|            | 20/06/2023 | Notes added | EW |  |
|            |            |             |    |  |