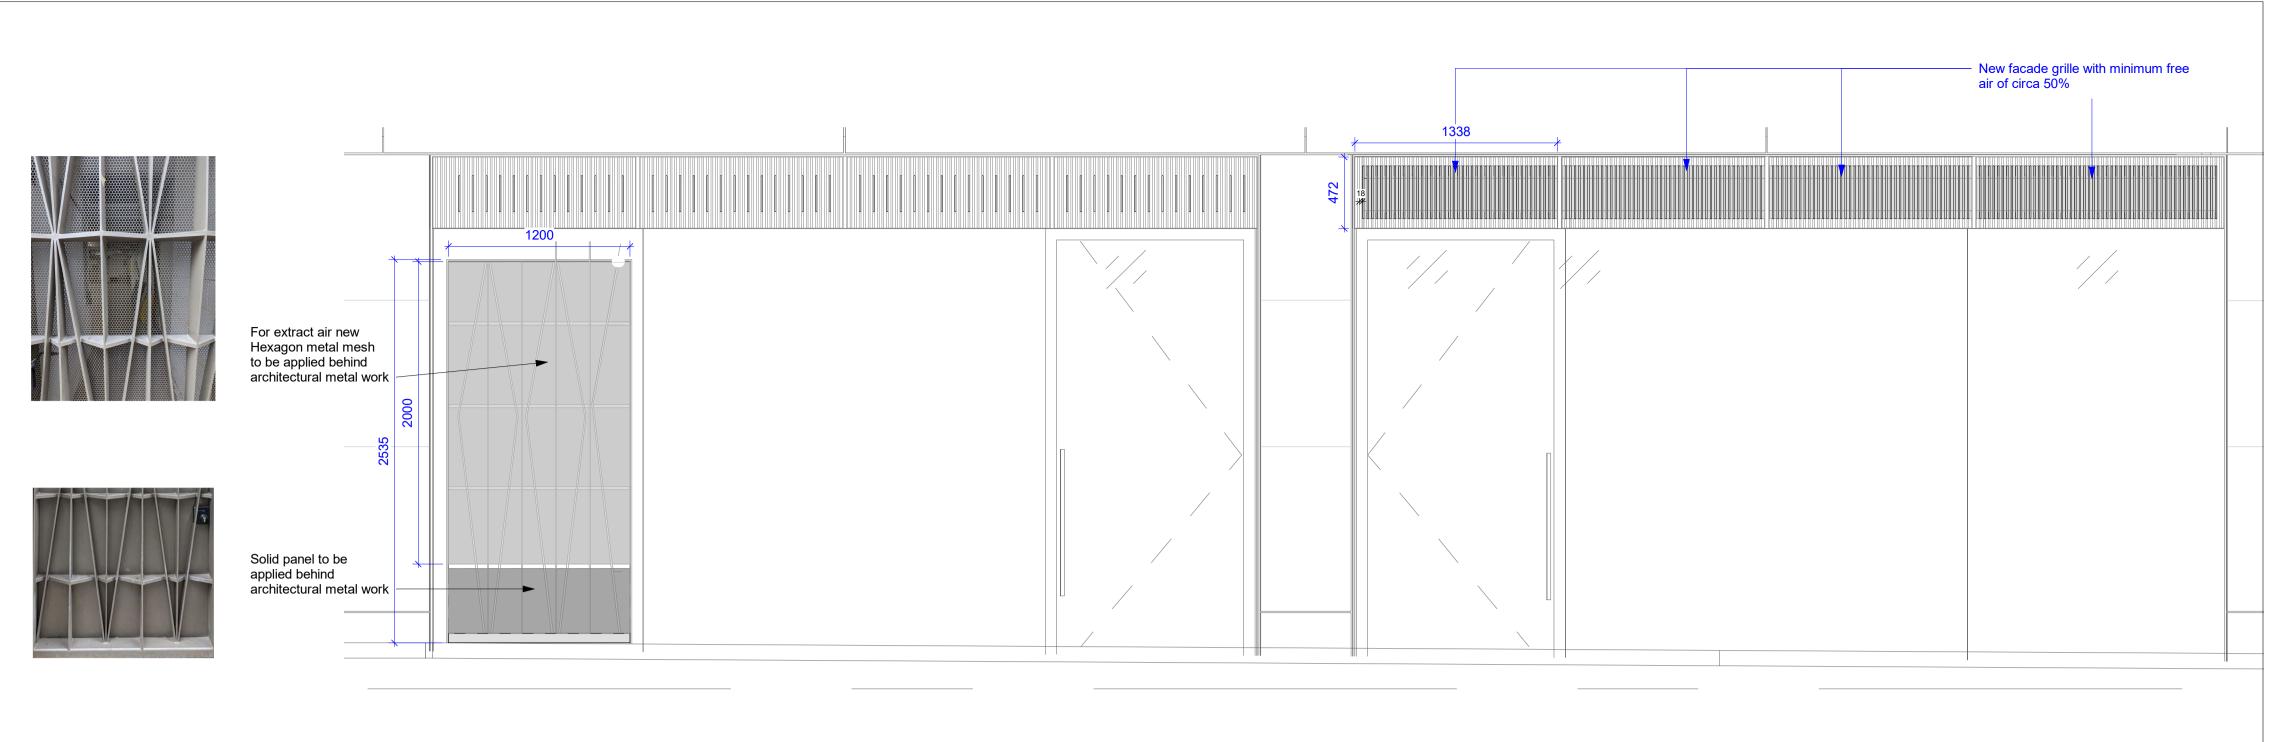

1 Proposed Elevation Scale 1:25

| <u>──</u> ┣━━━━┫ <b>↓</b> ┣━━━┫ <b>↓</b> ┣━━━┫ <b>↓</b> ┣━━━┫ <sub>─</sub> │ ┣━━━┫ <sub>─</sub> │ ╫┼ │╎┼╟ <i>╟</i> ╟╢╽ |
|------------------------------------------------------------------------------------------------------------------------|
|                                                                                                                        |
|                                                                                                                        |
|                                                                                                                        |
|                                                                                                                        |
|                                                                                                                        |
|                                                                                                                        |

2 Proposed Drummond Street Facade Elevation

| 0 | n |  |
|---|---|--|
|   |   |  |

## Notes:

 A
 28/04/2023
 Issue for information
 JK

 Rev.
 Date
 Details
 By

 Client

Bauer Media

Project Name The Lantern (Main)

## Drawing Title

Proposed Drummond Street Elevation

Status

Planning

| Scale            | Drawn by   |
|------------------|------------|
| As indicated@ A1 | EW         |
| Date             | Checked by |
| 24.04.2023       | RL         |
| Drawing Number   | Revision   |
| 20122-PL-002     | A          |
|                  |            |