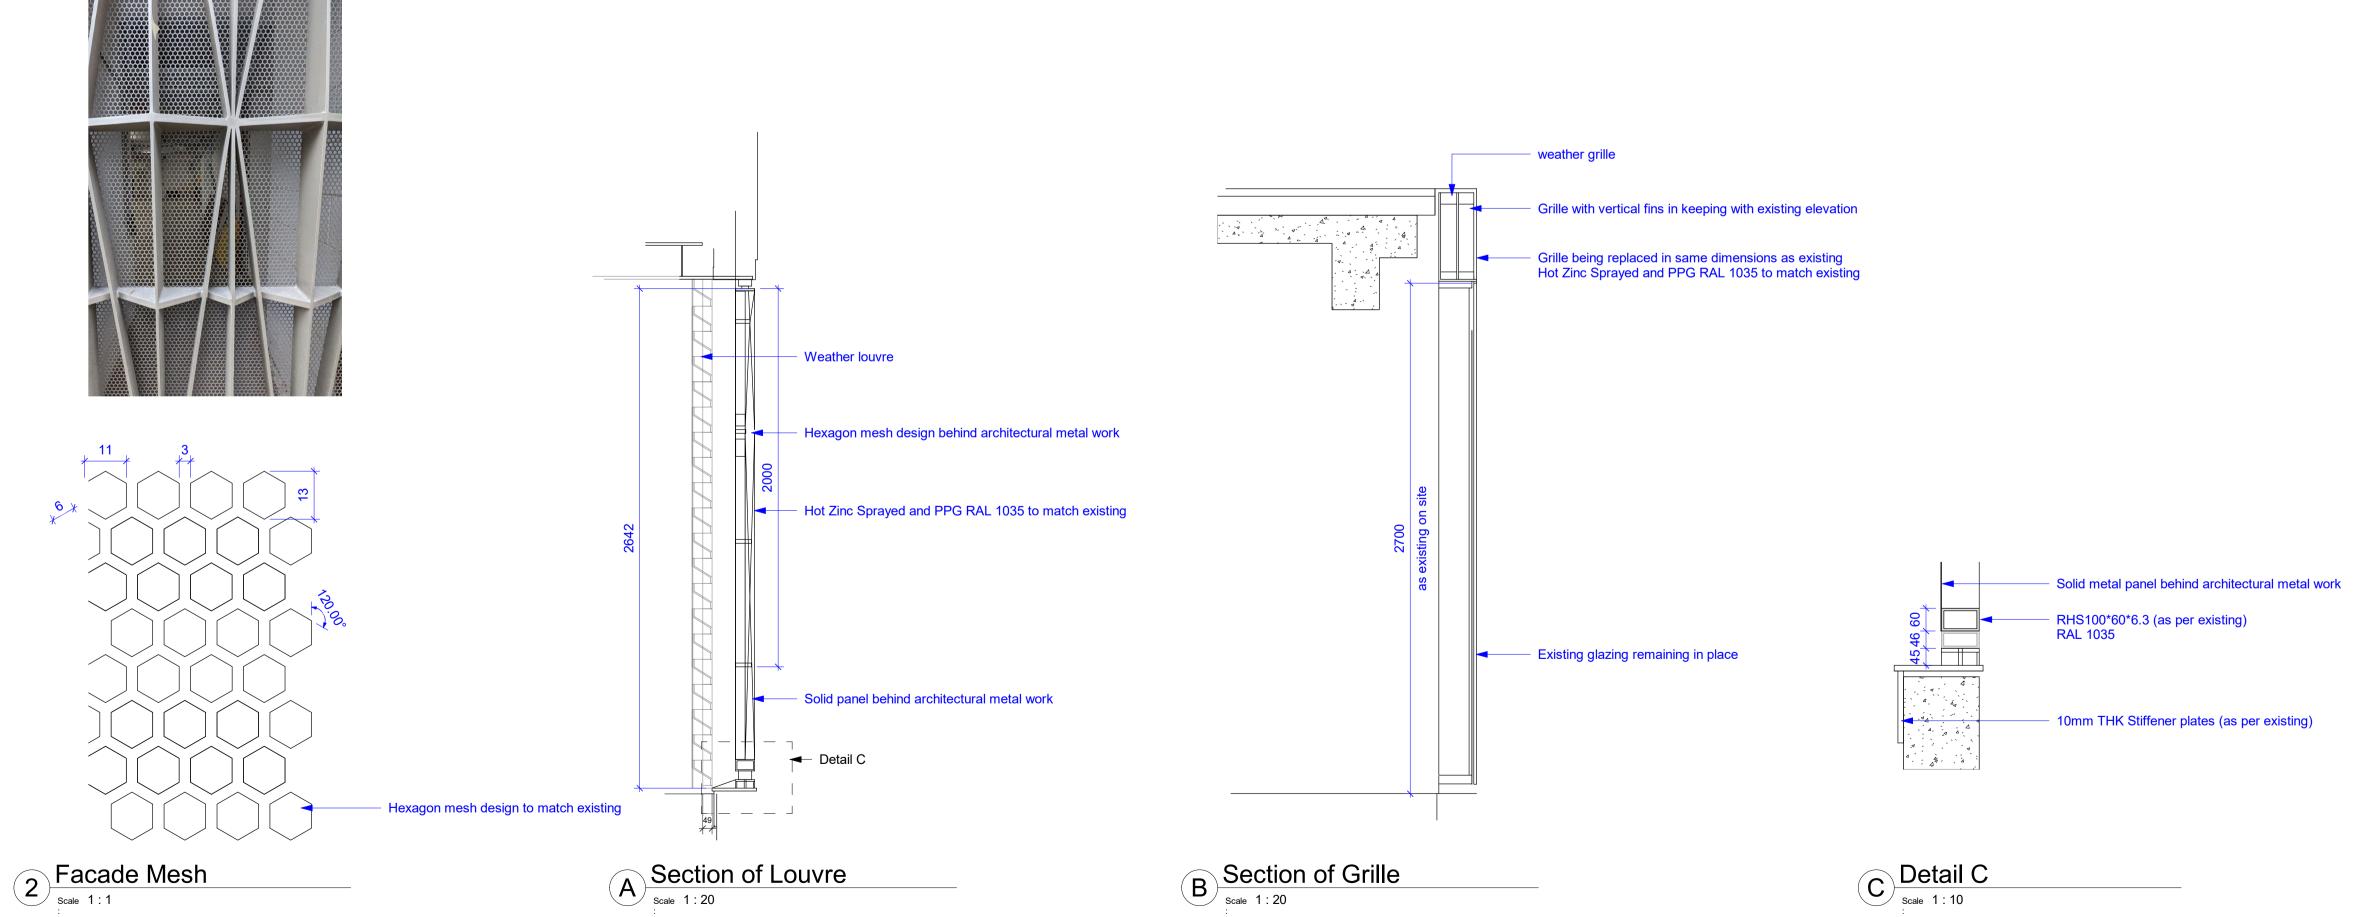

Bauer Media

Project Name
The Lantern (Main)

**Drawing Title** 

Proposed Drummond Street Details

Status

Planning

| Scale            | Drawn by   |
|------------------|------------|
| As indicated@ A1 | EW         |
| Date             | Checked by |
| 24.04.2023       | RL         |
| Drawing Number   | Revision   |
| 20122-PL-003     | Α          |