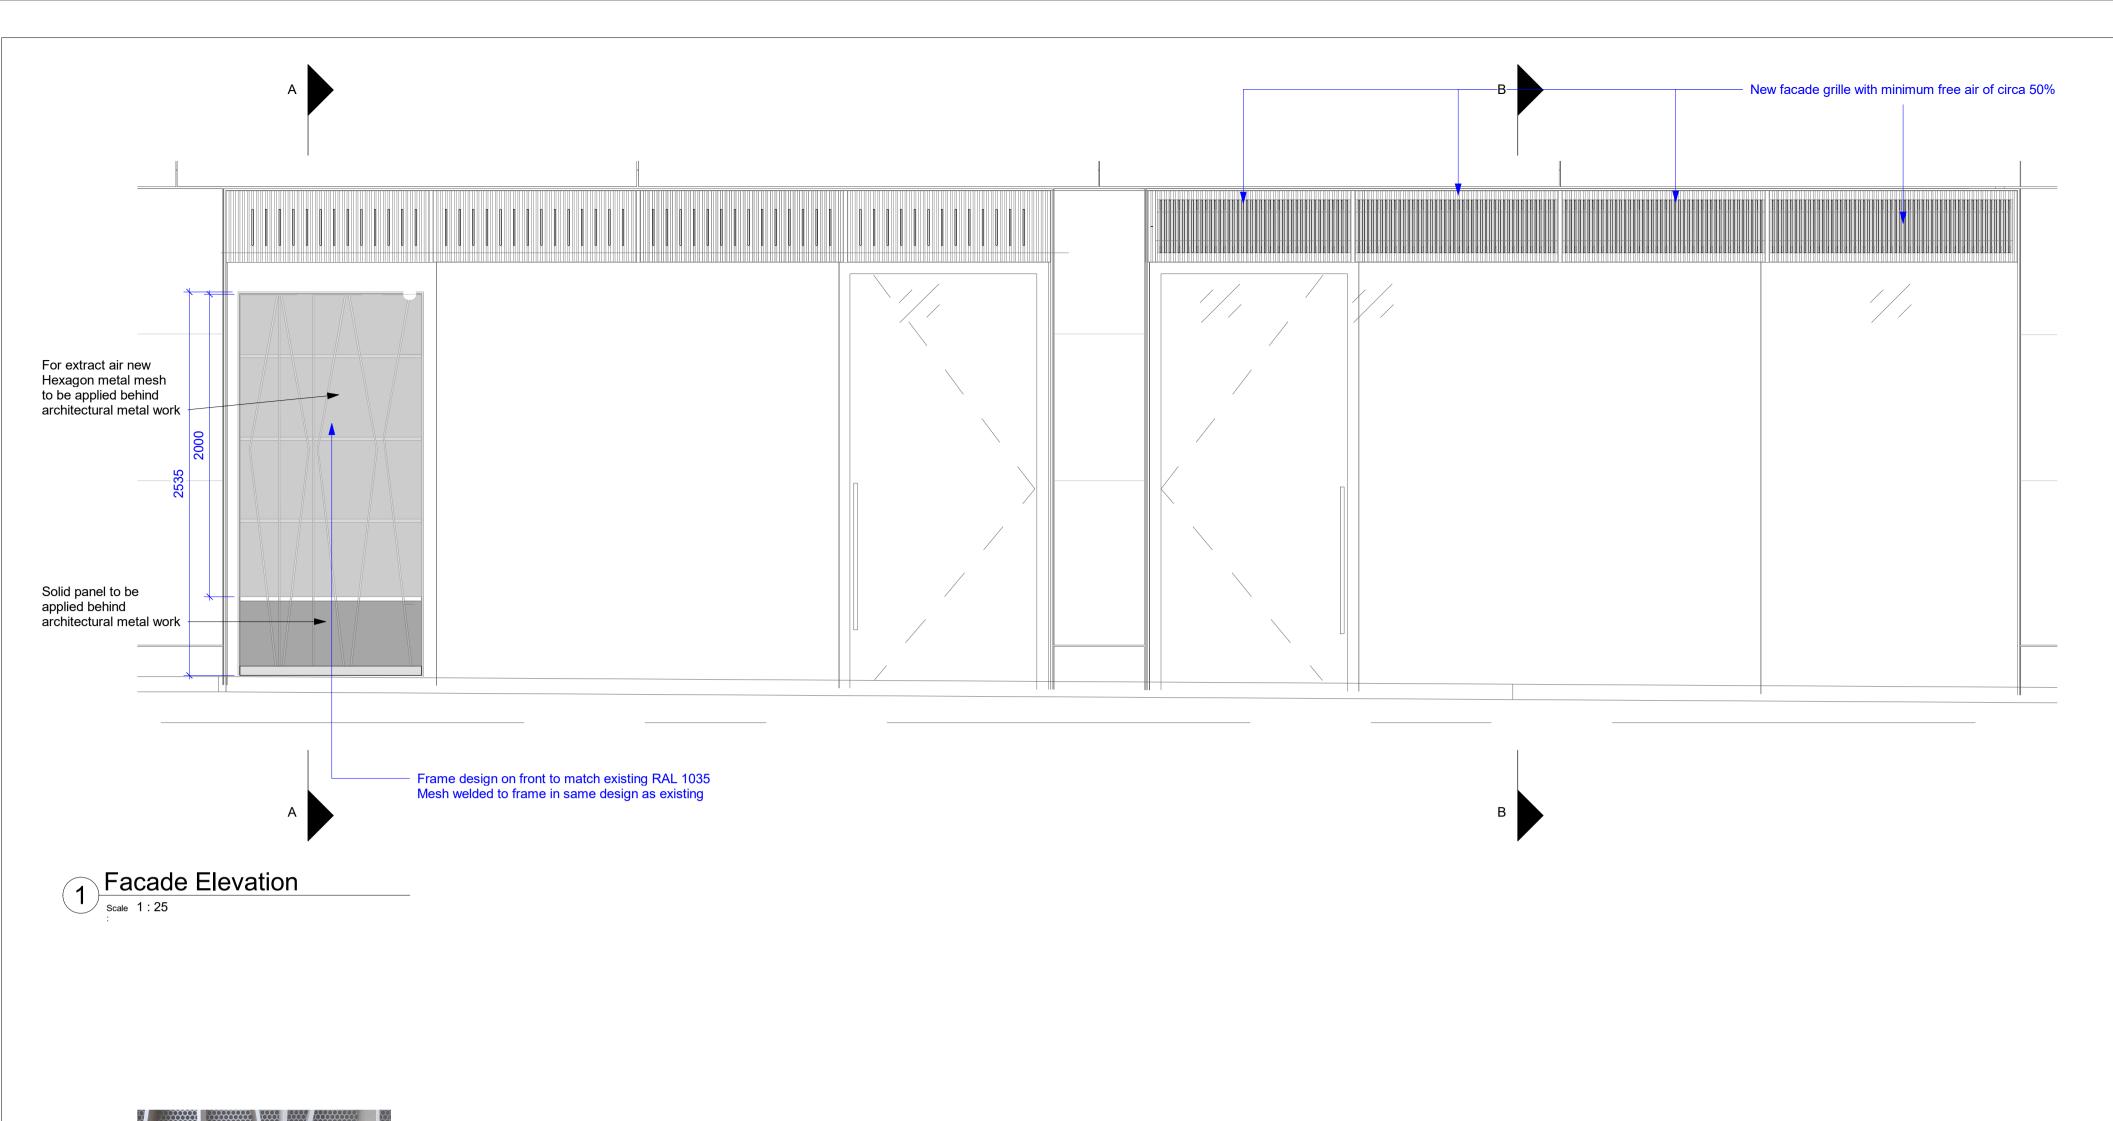

Bauer Media

Project Name
The Lantern (Main)

**Drawing Title** 

Proposed Drummond Street Details

Status

Planning

| Scale            | Drawn by   |
|------------------|------------|
| As indicated@ A1 | EW         |
| Date             | Checked by |
| 24.04.2023       | RL         |
| Drawing Number   | Revision   |
| 20122-PL-003     | Α          |