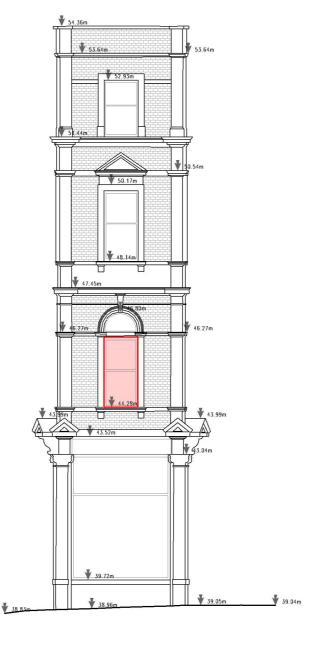

www.upp-planning.co.uk info@upp-planning.co.uk 0208 202 9996 Atrium, Stables Market, Chalk Farm Road, London, NW1 8AH

Dekmon Investments Highbury Limited

Status

Planning

Client

Highlighted windows to be replaced with new windows with the following characteristics:

Sash system to match existing windows

Black colour outside and white inside to match existing windows

Dimensions of individual windows to match existing windows

- Timber Frame to match existing windows
  Double glazing instead of single glazing

## Notes:

Dwg No Drawn 2-4HR-A-06-103 RZ Checked Drawing

Proposed South Elevation upp Scale Issue Date

1:100 @ A3 17.08.2023

5m

Project Address 2-4 Highgate Road, London NW5 1NR

Client Status Dekmon Investments Highbury Limited Planning