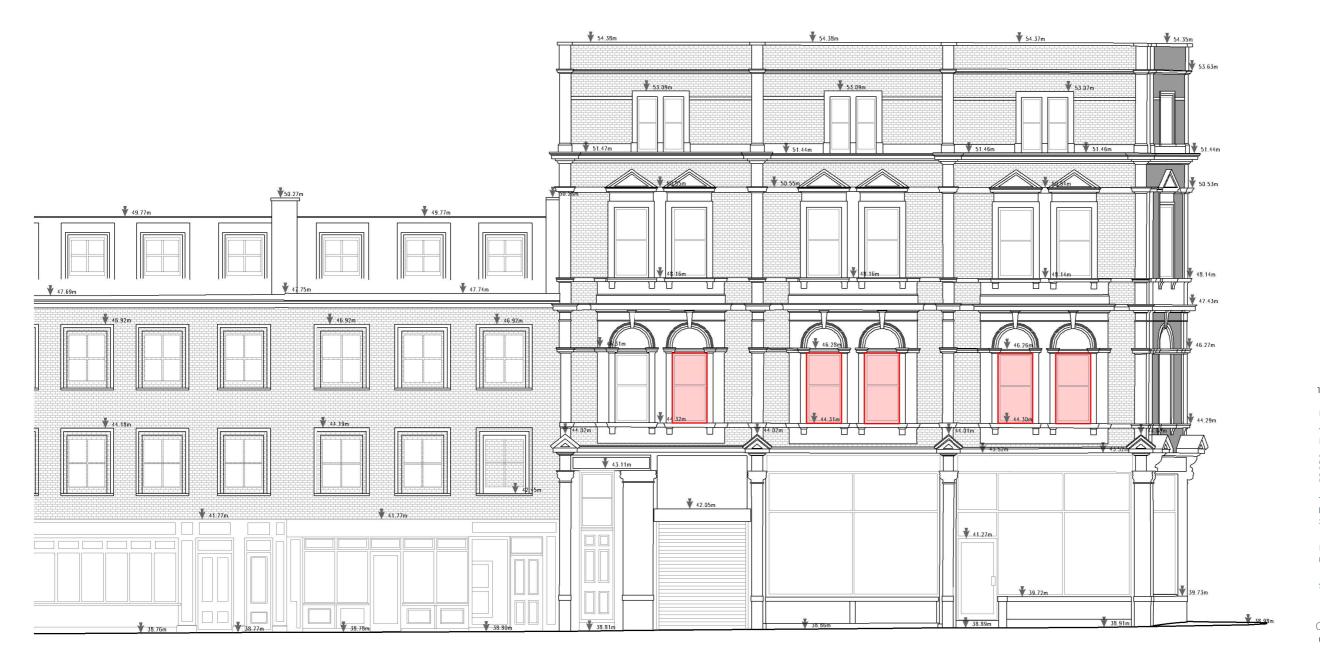

www.upp-planning.co.uk info@upp-planning.co.uk 0208 202 9996 Atrium, Stables Market, Chalk Farm Road, London, NW1 8AH

Dekmon Investments Highbury Limited

Status

Planning

Client

Highlighted windows to be replaced with new windows with the following characteristics:

Sash system to match existing windows

Black colour outside and white inside to match existing windows

Dimensions of individual windows to match existing windows

- Timber Frame to match existing windows
  Double glazing instead of single glazing

Project Address

2-4 Highgate Road, London NW5 1NR

Client

Status Dekmon Investments Highbury Limited Planning

Timber Frame to match existing windows

· Double glazing instead of single glazing

Rev No. Date Description Notes: Dwg No Drawn 2-4HR-A-06-102 RZ Drawing Checked Proposed East Elevation upp Scale Issue Date 1:100 @ A3 17.08.2023 5m Project Address 2-4 Highgate Road, London NW5 1NR