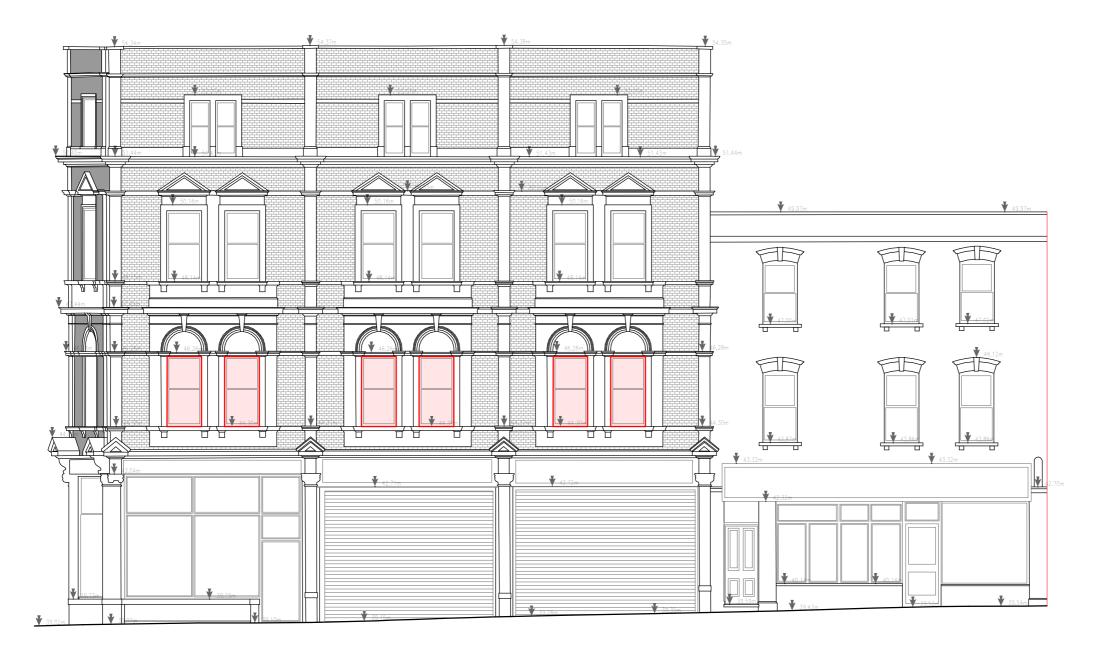

www.upp-planning.co.uk info@upp-planning.co.uk 0208 202 9996 Atrium, Stables Market, Chalk Farm Road, London, NW1 8AH

Dekmon Investments Highbury Limited

Status

Planning

Client

Highlighted windows to be replaced with new windows with the following characteristics:

Highlighted windows to be replaced with new windows with the following characteristics:

Sash system to match existing windows

Black colour outside and white inside to match existing windows

Dimensions of individual windows to match existing windows

Timber Frame to match existing windows

· Double glazing instead of single glazing

Rev No. Description Notes: Dwg No Drawn 2-4HR-A-06-101 RZ Drawing Checked Proposed West Elevation upp Issue Date 1:100 @ A3 17.08.2023 5m