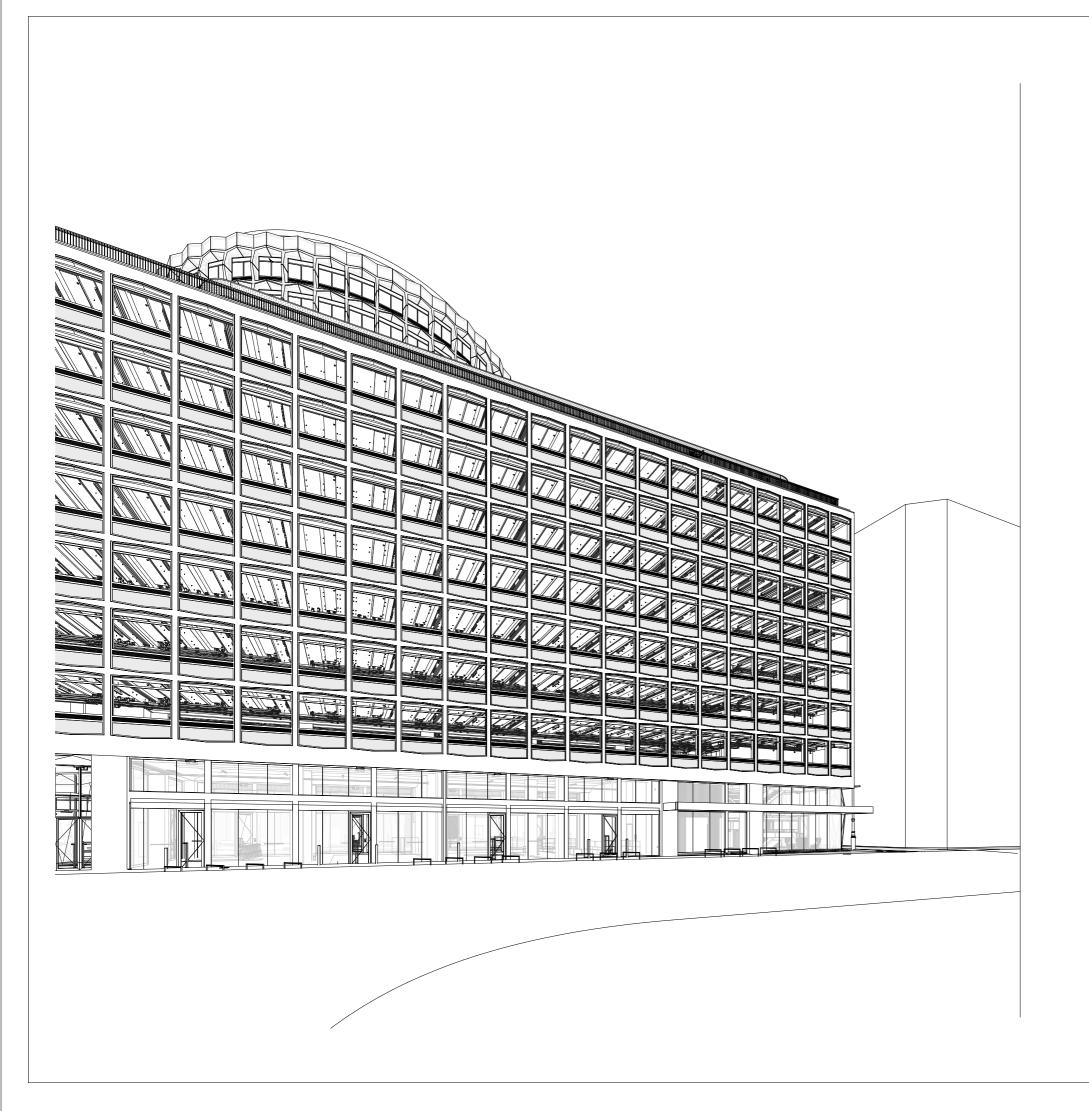

#### Title

Block 01 3D view from Kingsway (North)

| s | ta | tu | IS |
|---|----|----|----|
|   |    |    |    |

| For Information |                |            |  |  |
|-----------------|----------------|------------|--|--|
| Date            | Scale @ ISO A1 | Job Number |  |  |
| 27/01/2023      |                | 18077      |  |  |
| Drawing Number  |                | Revision   |  |  |
| 18077-SQP-XX-   | -XX-SK-A-00664 |            |  |  |