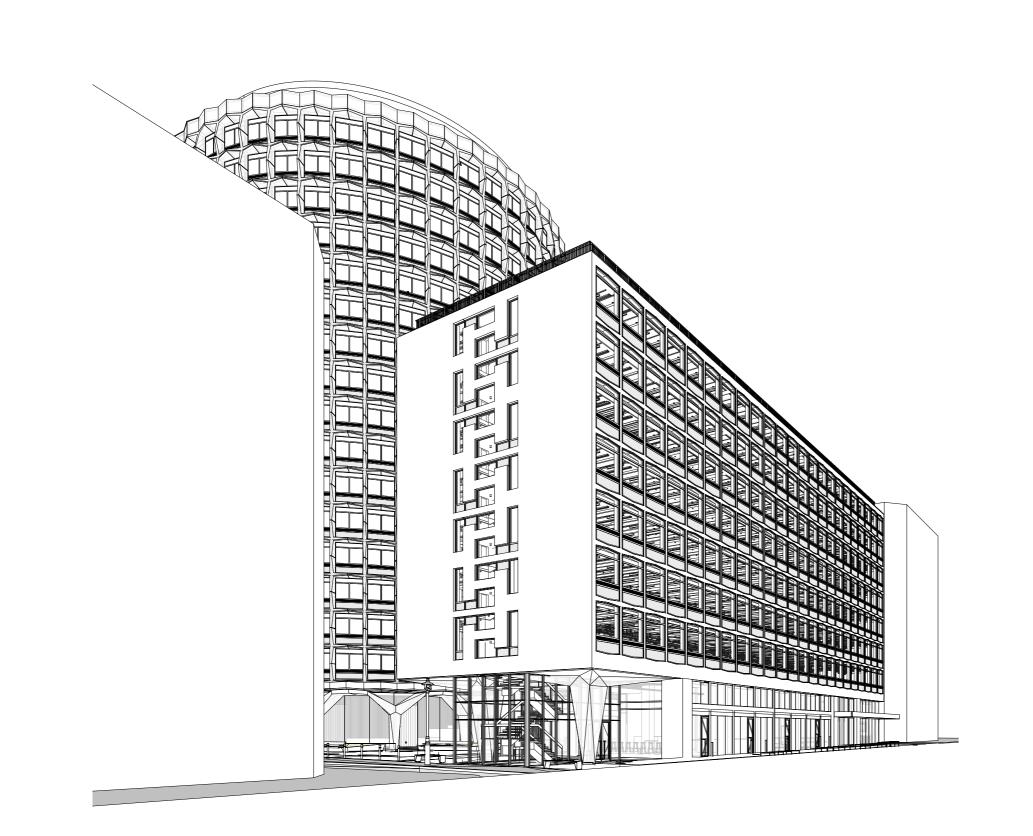

#### Title

Block 01 3D view from Kingsway (North)

| s | ta | tu | IS |
|---|----|----|----|
|   |    |    |    |

| For Information |                |            |  |  |
|-----------------|----------------|------------|--|--|
| Date            | Scale @ ISO A1 | Job Number |  |  |
| 27/01/2023      |                | 18077      |  |  |
| Drawing Number  |                | Revision   |  |  |
| 18077-SQP-XX-   | -XX-SK-A-00662 |            |  |  |