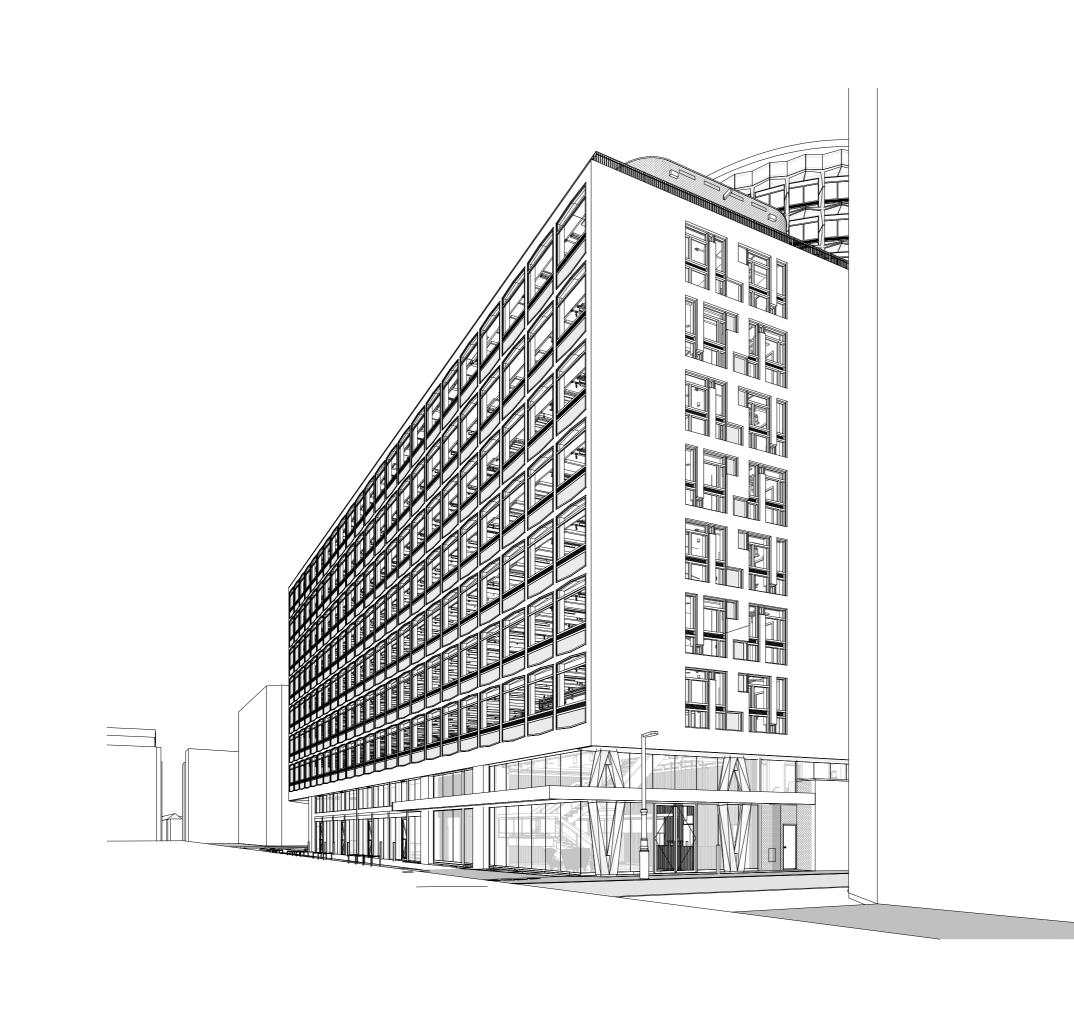

#### Title

Block 01 3D view from Kingsway (North)

| s | ta | tu | IS |
|---|----|----|----|
|   |    |    |    |

| For Information |                |            |  |  |
|-----------------|----------------|------------|--|--|
| Date            | Scale @ ISO A1 | Job Number |  |  |
| 27/01/2023      |                | 18077      |  |  |
| Drawing Number  |                | Revision   |  |  |
| 18077-SQP-XX-   | -XX-SK-A-00662 |            |  |  |