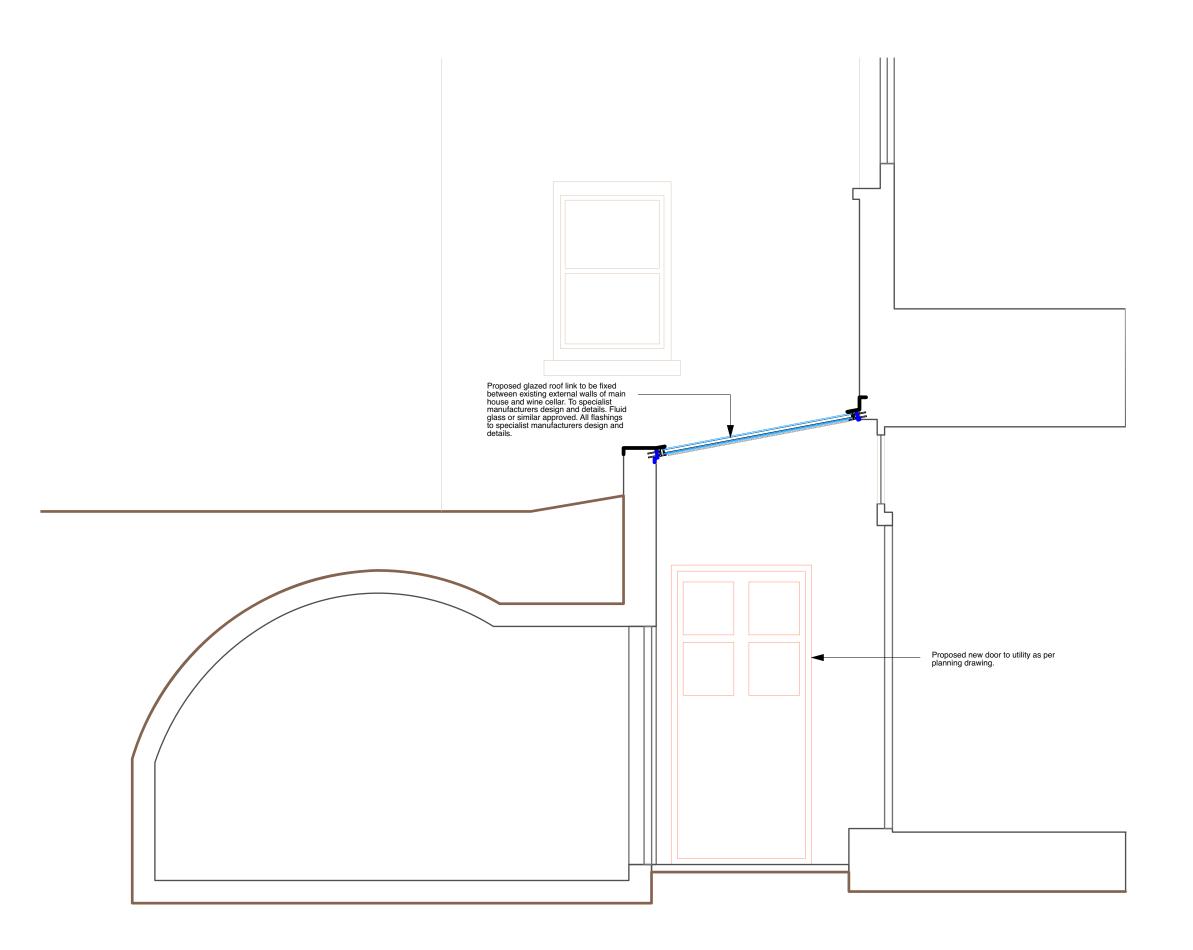

## Proposed Section Through Porch Roof 1:25 @ A3

NOTE: THIS DRAWING IS SUBJECT TO STRUCTURAL ENGINEER INPUT AND IS NOT FOR CONSTRUCTION. THE DETAILS SHOWN ARE FOR ILLUSTRATIVE PLANNING PURPOSES ONLY.

DRAWING TITLE PROPOSED PORCH ROOF SECTION DRAWING NUMBER BA180 - 04 - 481 1:25 @ A3 PLANNING AUG 2023 MSH СВ Α3