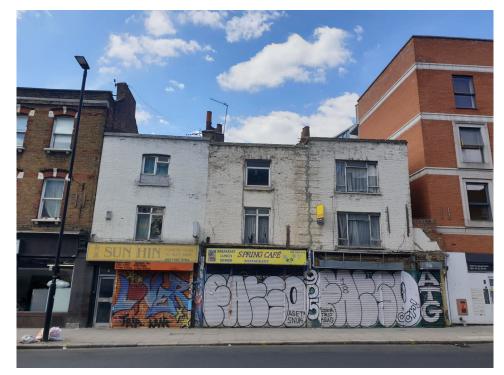

PH1 - SIDE VIEW OF NUMBERS 9, 7, 5, 3, 1, 1a & 2

PH2 - SIDE VIEW OF NUMBERS 2, 1, 1a, 3, 5, 7 & 9

PH4 - REAR VIEW OF No 7

PH5 - REAR VIEW OF NUMBERS 7 & 3