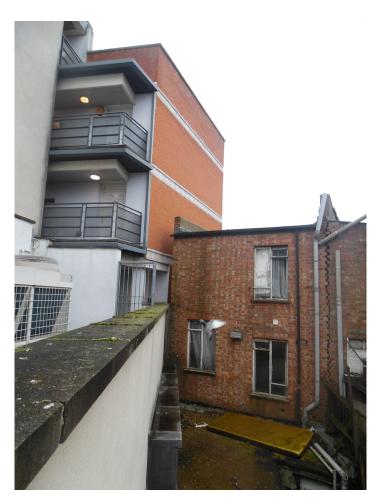

PH1 - SIDE VIEW OF NUMBERS 9, 7, 5, 3, 1, 1a & 2

PH2 - SIDE VIEW OF NUMBERS 2, 1, 1a, 3, 5, 7 & 9

PH4 - REAR VIEW OF No 7

PH5 - REAR VIEW OF NUMBERS 7 & 3