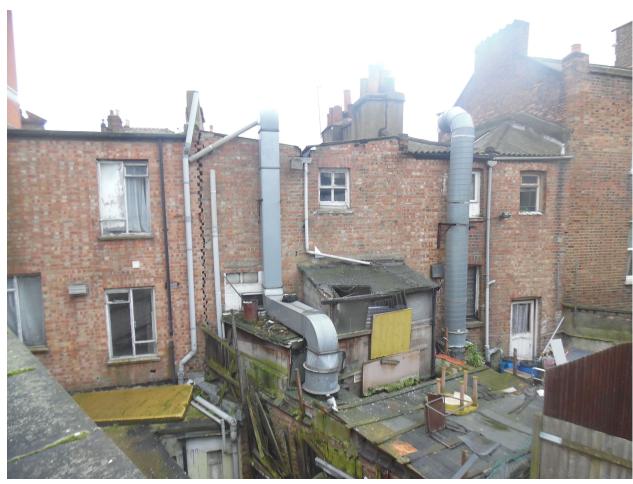

PH1 - SIDE VIEW OF NUMBERS 9, 7, 5, 3, 1, 1a & 2

PH2 - SIDE VIEW OF NUMBERS 2, 1, 1a, 3, 5, 7 & 9

PH4 - REAR VIEW OF No 7

PH5 - REAR VIEW OF NUMBERS 7 & 3