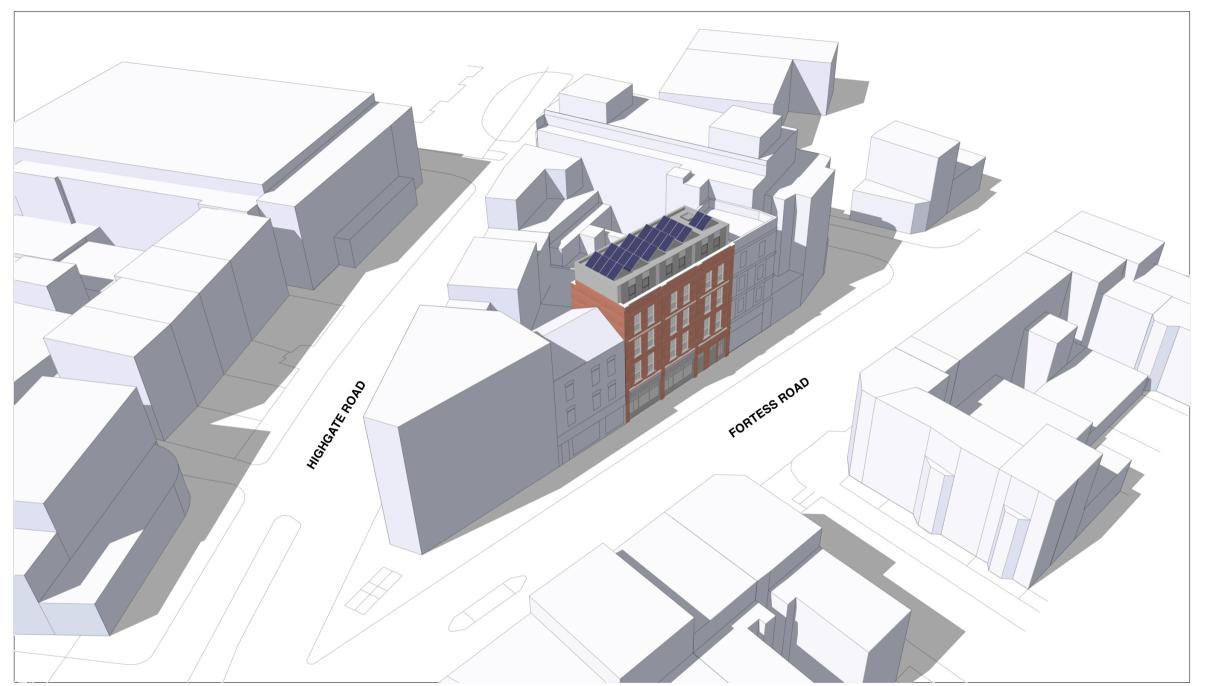

**PROPOSED 3D MASSING VIEW 1 - FRONT** 

**SITE PLAN SHOWING VIEW 1** 

Southgate Office Village, Block E, 286A Chase Road, London, N14 6HF T 020 8886 5100 E g@glaad.co.uk

Revision:- **A1**: 02.03.23: dk : Scheme amended to planning approval. Fourth floor added.

## Drawing Title PROPOSED 3D MASSING VIEW 1

| Scale               | Date           | Drawn By   |
|---------------------|----------------|------------|
| n/a                 | July 2022      | DK         |
| Project No.<br>2223 | Drawing No. M1 | Rev.<br>A1 |