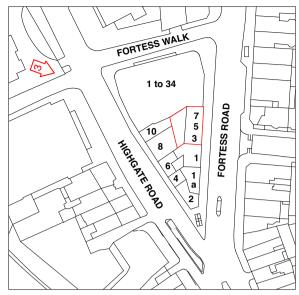

ONLY STATUS 'C'\_DRAWINGS TO BE USED FOR CONSTRUCTION PURPOSES

**PROPOSED 3D MASSING VIEW 4 - REAR** 

**SITE PLAN SHOWING VIEW 4** 

Southgate Office Village, Block E, 286A Chase Road, London, N14 6HF T 020 8886 5100 E g@glaad.co.uk

## AK ASSETS LTD.

Main Contractor

RESIDENTIAL & COMMERCIAL DEVELOPMENT TO No 3,5 & 7 FORTESS ROAD KENTISH TOWN, LONDON, NW5 1AA

# Drawing Title PROPOSED 3D MASSING VIEW 4

| Scale<br>n/a        | Date<br>July 2022 | Drawn By<br>DK |
|---------------------|-------------------|----------------|
| Project No.<br>2223 | Drawing No. M4    | Rev.<br>A1     |