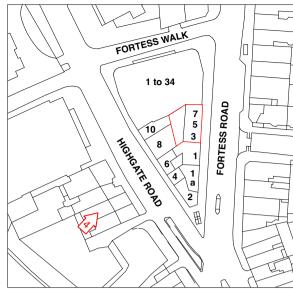

**PROPOSED 3D MASSING VIEW 1 - FRONT** 

**SITE PLAN SHOWING VIEW 1** 

Southgate Office Village, Block E, 286A Chase Road, London, N14 6HF T 020 8886 5100 E g@glaad.co.uk

Revision:- **A1**: 02.03.23: dk : Scheme amended to planning approval. Fourth floor added.