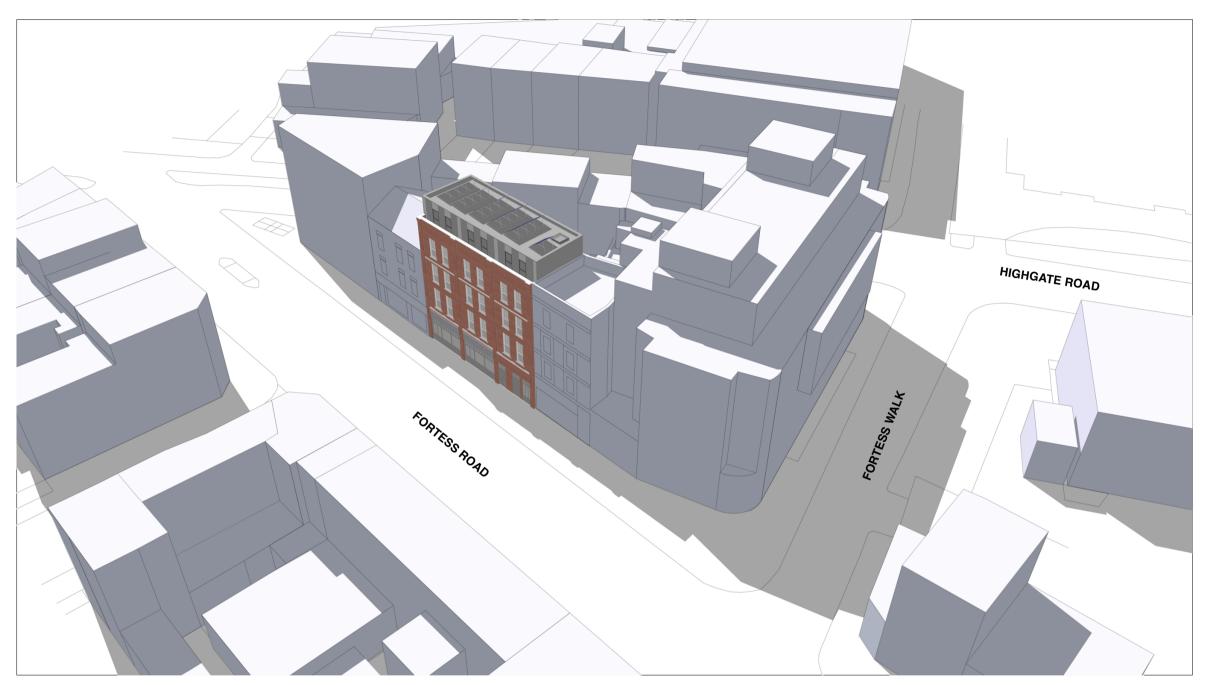

ONLY STATUS 'C'\_DRAWINGS TO BE USED FOR CONSTRUCTION PURPOSES

**PROPOSED 3D MASSING VIEW 2 - FRONT** 

**SITE PLAN SHOWING VIEW 2** 

Southgate Office Village, Block E, 286A Chase Road, London, N14 6HF T 020 8886 5100 E g@glaad.co.uk

# Drawing Title PROPOSED 3D MASSING VIEW 2

| Scale               | Date           | Drawn By   |
|---------------------|----------------|------------|
| n/a                 | July 2022      | DK         |
| Project No.<br>2223 | Drawing No. M2 | Rev.<br>A1 |