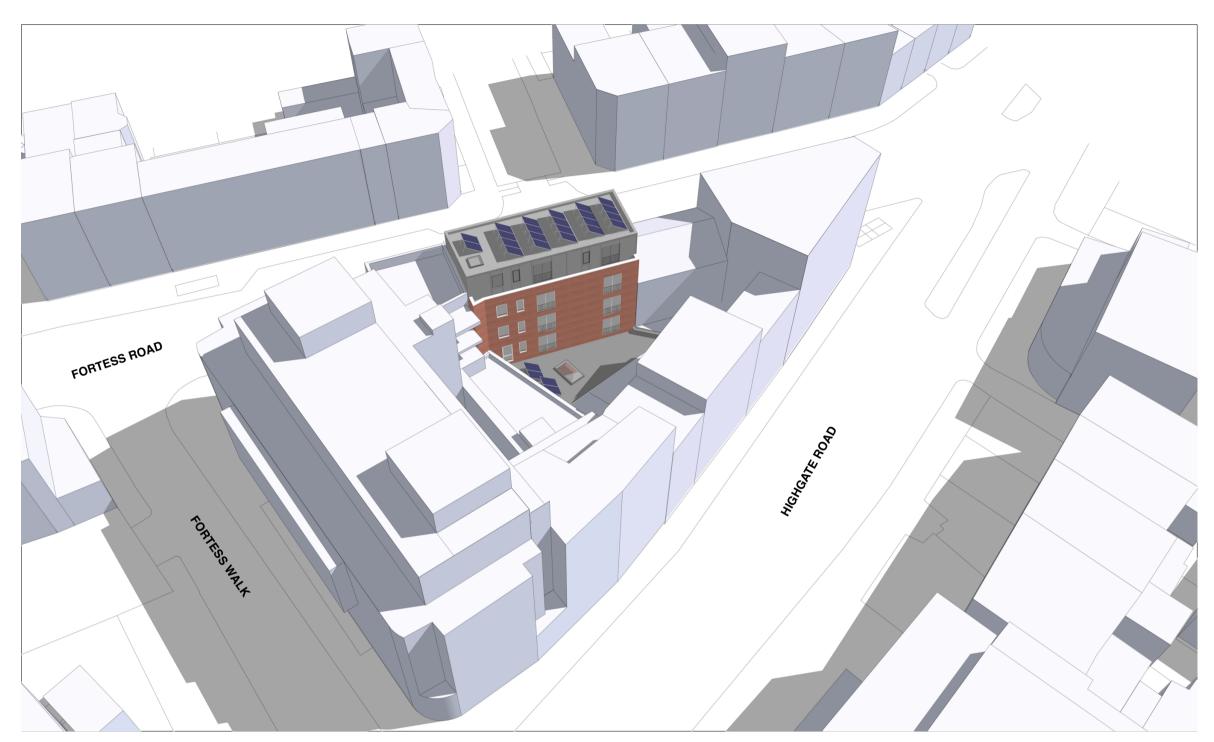

ONLY STATUS 'C'\_DRAWINGS TO BE USED FOR CONSTRUCTION PURPOSES

**PROPOSED 3D MASSING VIEW 3 - REAR** 

**SITE PLAN SHOWING VIEW 3** 

Southgate Office Village, Block E, 286A Chase Road, London, N14 6HF

T 020 8886 5100 E g@glaad.co.uk
Revision:- A1: 02.03.23: dk : Scheme amended to planning approval. Fourth floor added.

### AK ASSETS LTD.

Main Contractor

RESIDENTIAL & COMMERCIAL DEVELOPMENT TO No 3,5 & 7 FORTESS ROAD KENTISH TOWN, LONDON, NW5 1AA

# Drawing Title PROPOSED 3D MASSING VIEW 3

|                     |    | Drawn By<br>DK |
|---------------------|----|----------------|
| Project No.<br>2223 | M3 | Rev.<br>A1     |