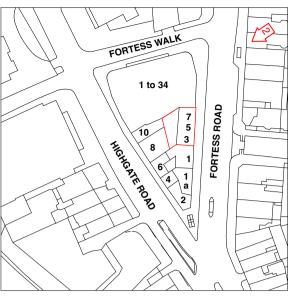

**PROPOSED 3D MASSING VIEW 1 - FRONT** 

**SITE PLAN SHOWING VIEW 1** 

Southgate Office Village, Block E, 286A Chase Road, London, N14 6HF T 020 8886 5100 E g@glaad.co.uk

Revision:- **A1**: 02.03.23: dk : Scheme amended to planning approval. Fourth floor added.

### Proiect

RESIDENTIAL & COMMERCIAL
DEVELOPMENT TO No 3,5 & 7 FORTESS
ROAD KENTISH TOWN,
LONDON, NW5 1AA

## Drawing Title PROPOSED 3D MASSING VIEW 1

| Scale               | Date           | Drawn By   |
|---------------------|----------------|------------|
| n/a                 | July 2022      | DK         |
| Project No.<br>2223 | Drawing No. M1 | Rev.<br>A1 |