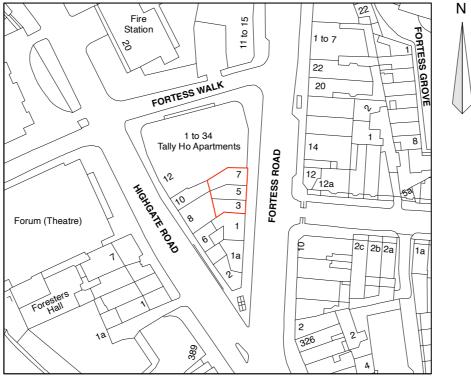

#### **EXISTING SITE PLAN**

Scale 1:1250 10 20 30 40 M

# Client AK ASSETS LTD.

Main Contractor

RESIDENTIAL & COMMERCIAL DEVELOPMENT TO No 3,5 & 7 FORTESS ROAD KENTISH TOWN, LONDON, NW5 1AA

# Drawing Title EXISTING SITE PLAN

| Scale       | Date        | Drawn By |
|-------------|-------------|----------|
| 1:1250 @ A3 | July 2022   | DK       |
| Project No. | Drawing No. | Rev.     |
| 2223        | 01          | A-       |