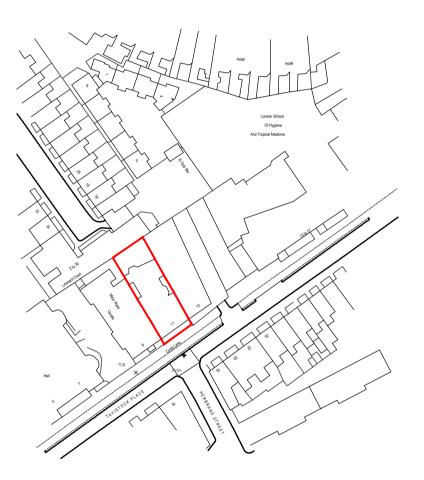

**EXISTING SITE LOCATION PLAN** 

SCALE 1:1250

Ordnance Survey (c) Crown Copyright 2023. All rights reserved. Licence number 100022432

**SCALE @A1:** 1:1250 & 1:200

CLIENT: Mrs. & Mr Arthur.

Flat 6, 11 Tavistock Place, London. WC1H 9SH.

PROJECT:

Glazing Replacement.

SUBMISSION - CLD

DRAWING TITLE: Site Loaction and Proposed Block Plan

**DRAWING NUMBER** 

REVISION