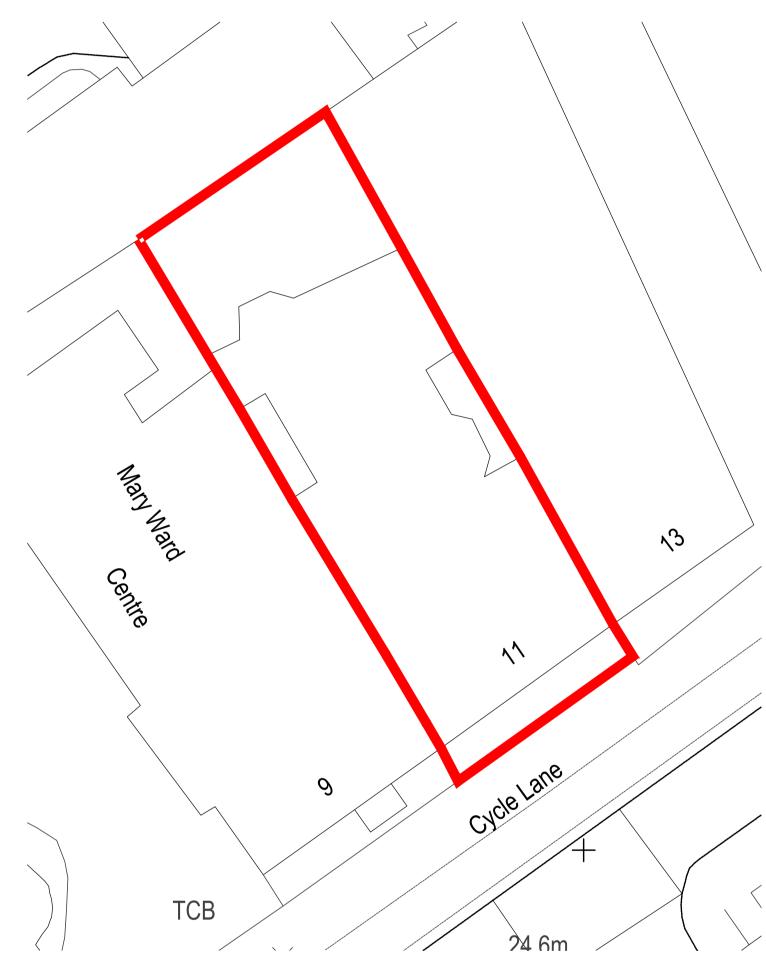

**EXISTING SITE LOCATION PLAN** 

SCALE 1:1250

Ordnance Survey (c) Crown Copyright 2023. All rights reserved. Licence number 100022432

**SCALE @A1:** 1:1250 & 1:200

CLIENT: Mrs. & Mr Arthur.

Flat 6, 11 Tavistock Place, London. WC1H 9SH.

PROJECT:

Glazing Replacement.

SUBMISSION - CLD

DRAWING TITLE: Site Loaction and Proposed Block Plan

**DRAWING NUMBER** 

REVISION