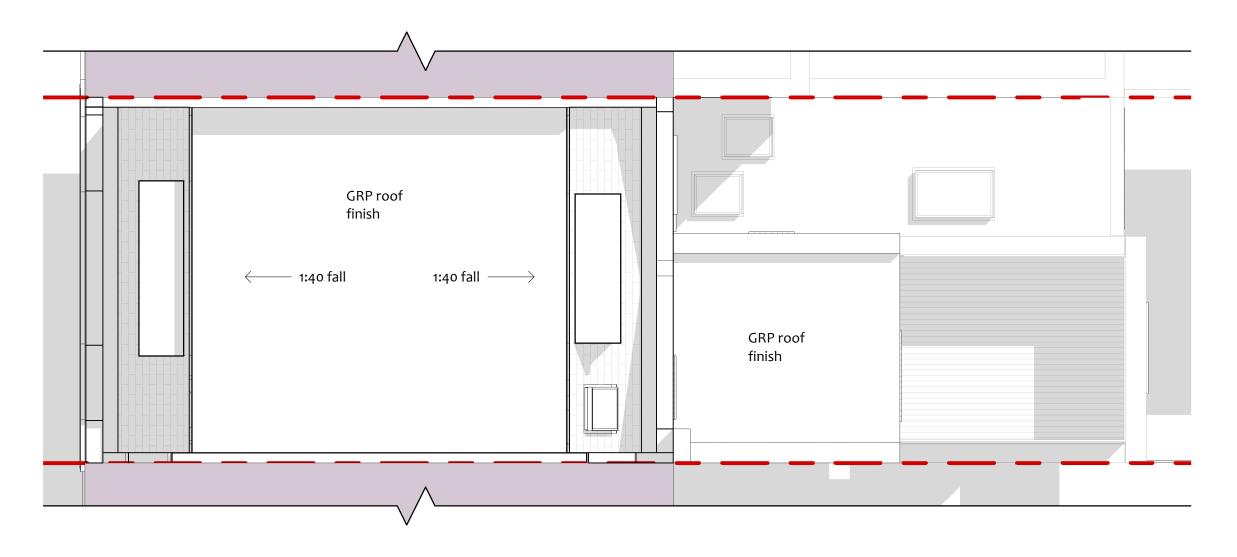

### **Proposed Ground Floor Plan** 1:50







### Proposed 1st Flr Plan 1:50









## Proposed 2nd Flr Plan 1:50



## Proposed Loft plan 1:50



| Kang Lin                     | Proposd 2nd Flr & Loft Plan |                    |  |
|------------------------------|-----------------------------|--------------------|--|
|                              | Project number 2093         |                    |  |
|                              | Date 31.07.23               | ] PL 08            |  |
| 95 Castlehaven Road, NW1 8SJ | Drawn by Author             |                    |  |
|                              | Checked by                  | Scale 1:50@ A3 REV |  |



## Proposed Roof Plan 1:50















# Proposed Section A-A 1:100





| Kang Lin                     | Proposed Section A-A |                     |  |
|------------------------------|----------------------|---------------------|--|
|                              | Project number 2093  |                     |  |
|                              | Date 31.07.23        | PL 12               |  |
| 95 Castlehaven Road, NW1 8SJ | Drawn by Author      |                     |  |
| oo cabaanaran naaa, riir r   | Checked by           | Scale 1:100@ A3 REV |  |