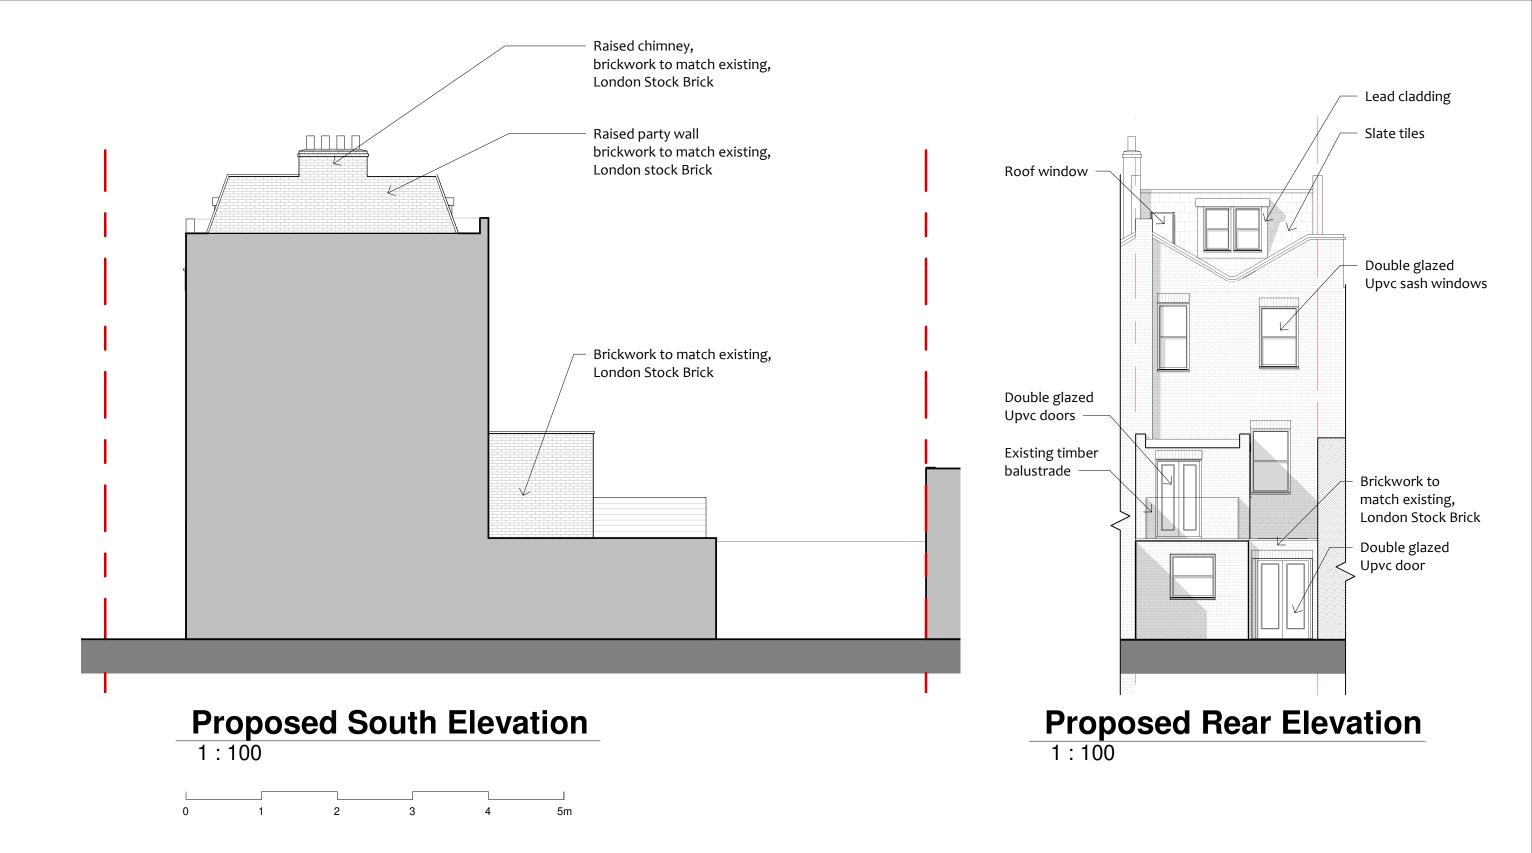

### **Proposed Ground Floor Plan** 1:50







### Proposed 1st Flr Plan 1:50









## Proposed 2nd Flr Plan 1:50



## Proposed Loft plan 1:50



| Kang Lin                     | Proposd 2nd Flr & Loft Plan |                    |  |
|------------------------------|-----------------------------|--------------------|--|
|                              | Project number 2093         |                    |  |
|                              | Date 31.07.23               | ] PL 08            |  |
| 95 Castlehaven Road, NW1 8SJ | Drawn by Author             |                    |  |
|                              | Checked by                  | Scale 1:50@ A3 REV |  |



## Proposed Roof Plan 1:50















# Proposed Section A-A 1:100





| Kang Lin                     | Proposed Section A-A |                     |  |
|------------------------------|----------------------|---------------------|--|
|                              | Project number 2093  |                     |  |
|                              | Date 31.07.23        | PL 12               |  |
| 95 Castlehaven Road, NW1 8SJ | Drawn by Author      |                     |  |
| oo cabaanaran naaa, riir r   | Checked by           | Scale 1:100@ A3 REV |  |