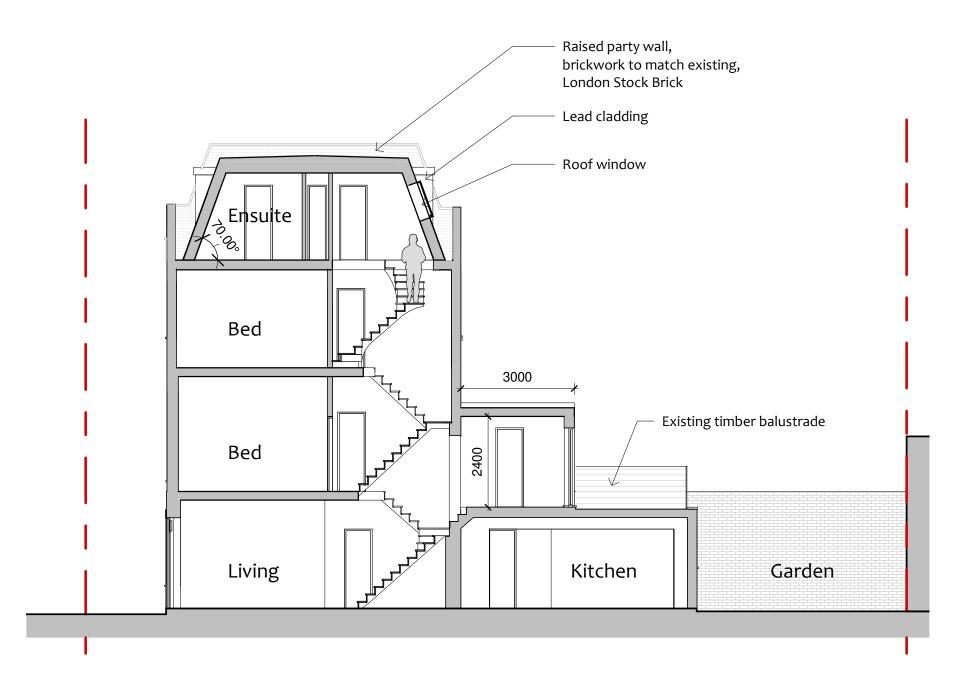

# Proposed Section A-A 1:100

| Kang Lin                     | Proposed Section A-A |                     |  |
|------------------------------|----------------------|---------------------|--|
|                              | Project number 2093  |                     |  |
|                              | Date 31.07.23        | PL 12               |  |
| 95 Castlehaven Road, NW1 8SJ | Drawn by Author      |                     |  |
| oo cabaanaran naaa, riir r   | Checked by           | Scale 1:100@ A3 REV |  |