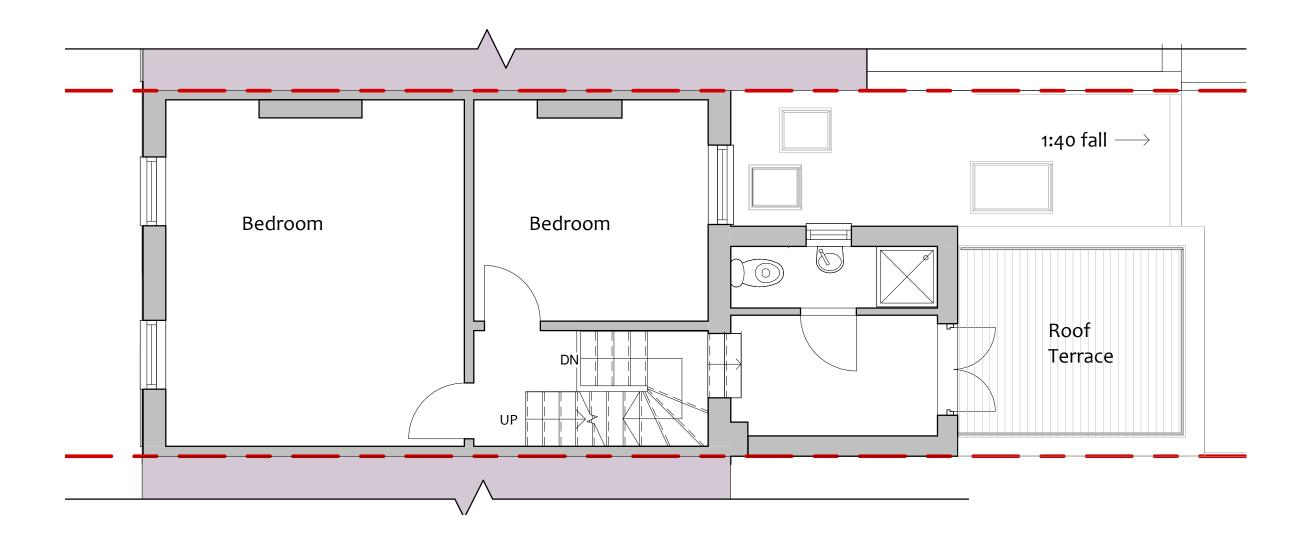

### **Proposed Ground Floor Plan** 1:50







### Proposed 1st Flr Plan 1:50









## Proposed 2nd Flr Plan 1:50



## Proposed Loft plan 1:50



| Kang Lin                     | Proposd 2nd Flr & Loft Plan |                    |  |
|------------------------------|-----------------------------|--------------------|--|
|                              | Project number 2093         |                    |  |
|                              | Date 31.07.23               | ] PL 08            |  |
| 95 Castlehaven Road, NW1 8SJ | Drawn by Author             |                    |  |
|                              | Checked by                  | Scale 1:50@ A3 REV |  |



## Proposed Roof Plan 1:50















# Proposed Section A-A 1:100





| Kang Lin                     | Proposed Section A-A |                     |  |
|------------