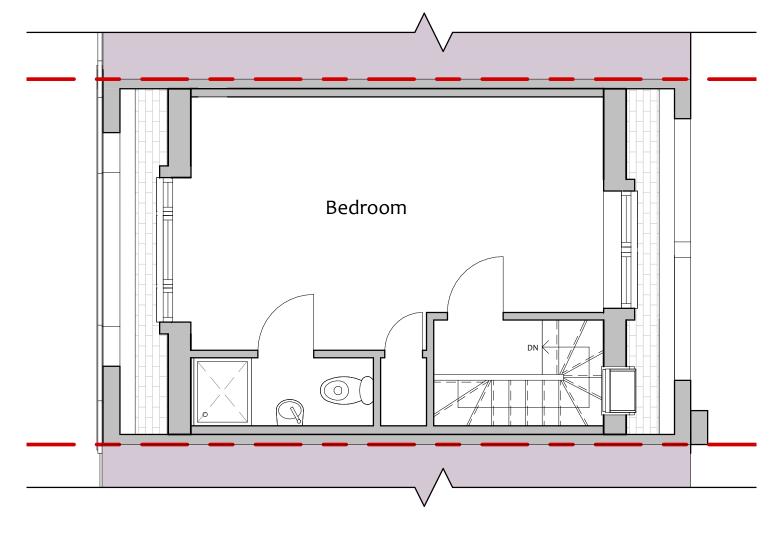

## Proposed Loft plan 1:50

| Kang Lin                     | Proposd 2nd Flr & Loft Plan |                    |  |
|------------------------------|-----------------------------|--------------------|--|
|                              | Project number 2093         |                    |  |
|                              | Date 31.07.23               | ] PL 08            |  |
| 95 Castlehaven Road, NW1 8SJ | Drawn by Author             |                    |  |
|                              | Checked by                  | Scale 1:50@ A3 REV |  |