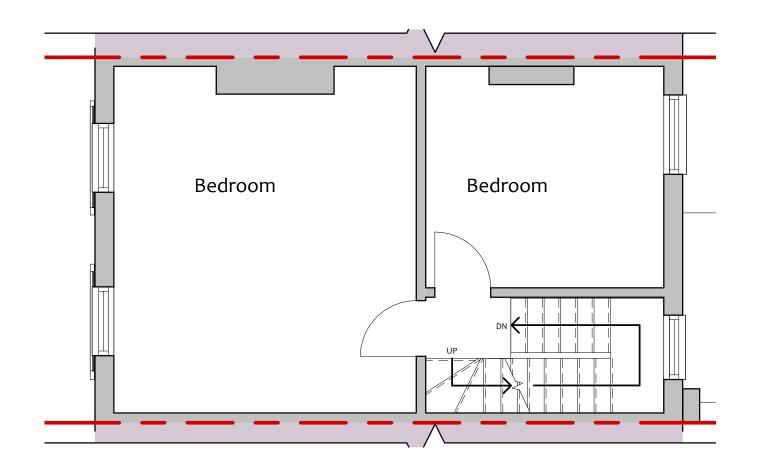

### **Proposed Ground Floor Plan** 1:50







### Proposed 1st Flr Plan 1:50









## Proposed 2nd Flr Plan 1:50



## Proposed Loft plan 1:50



| Kang Lin                     | Proposd 2nd Flr & Loft Plan |                    |  |
|------------------------------|-----------------------------|--------------------|--|
|                              | Project number 2093         |                    |  |
|                              | Date 31.07.23               | ] PL 08            |  |
| 95 Castlehaven Road, NW1 8SJ | Drawn by Author             |                    |  |
|                              | Checked by                  | Scale 1:50@ A3 REV |  |



## Proposed Roof Plan 1:50















# Proposed Section A-A 1:100





| Kang Lin                     | Proposed Section A-A |                     |  |
|------------------------------|-------------------