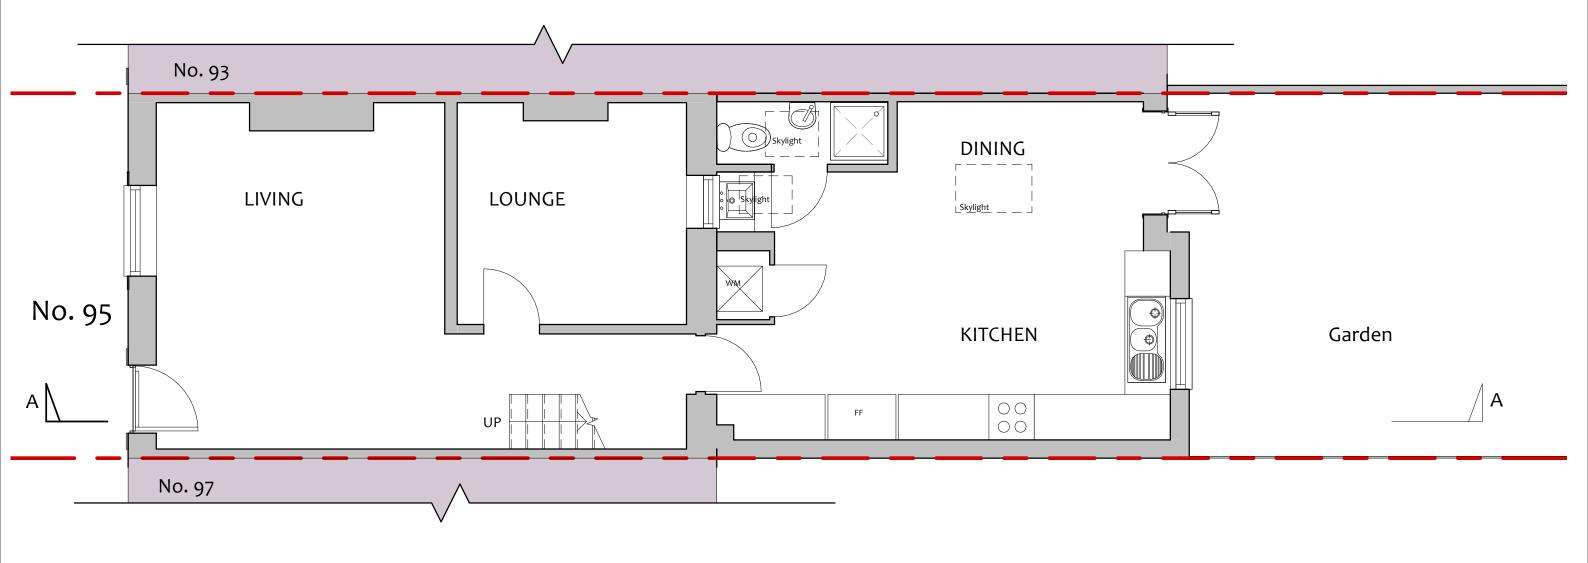

### **Proposed Ground Floor Plan** 1:50







### Proposed 1st Flr Plan 1:50









## Proposed 2nd Flr Plan 1:50



## Proposed Loft plan 1:50



| Kang Lin                     | Proposd 2nd Flr & Loft Plan |                    |  |
|------------------------------|-----------------------------|--------------------|--|
|                              | Project number 2093         |                    |  |
|                              | Date 31.07.23               | ] PL 08            |  |
| 95 Castlehaven Road, NW1 8SJ | Drawn by Author             |                    |  |
|                              | Checked by                  | Scale 1:50@ A3 REV |  |



## Proposed Roof Plan 1:50















# Proposed Section A-A 1:100





| Kang Lin                     | Proposed Secti