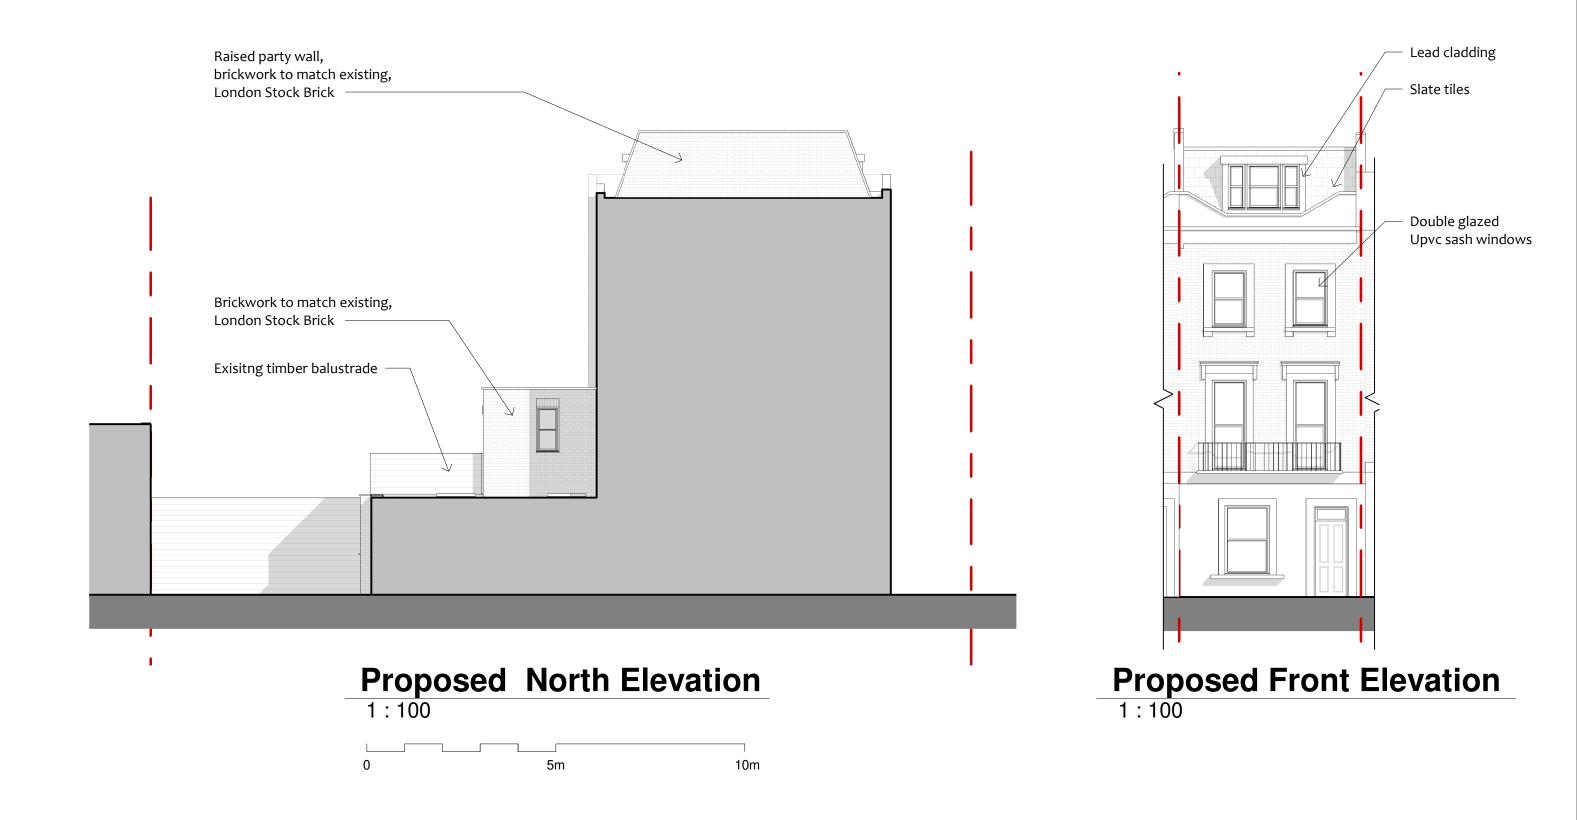

### **Proposed Ground Floor Plan** 1:50







### Proposed 1st Flr Plan 1:50









## Proposed 2nd Flr Plan 1:50



## Proposed Loft plan 1:50



| Kang Lin                     | Proposd 2nd Flr & Loft Plan |                    |  |
|------------------------------|-----------------------------|--------------------|--|
|                              | Project number 2093         |                    |  |
|                              | Date 31.07.23               | ] PL 08            |  |
| 95 Castlehaven Road, NW1 8SJ | Drawn by Author             |                    |  |
|                              | Checked by                  | Scale 1:50@ A3 REV |  |



## Proposed Roof Plan 1:50















# Proposed Section A-A 1:100





| Kang Lin                     | Proposed Section A-A |                     |  |
|------------------------------|----------------------|---------------------|--|
|                              | Project number 2093  |                     |  |
|                              | Date 31.07.23        | PL 12               |  |
| 95 Castlehaven Road, NW1 8SJ | Drawn by Author      |                     |  |
| oo cabaanaran naaa, riir r   | Checked by           | Scale 1:100@ A3 REV |  |