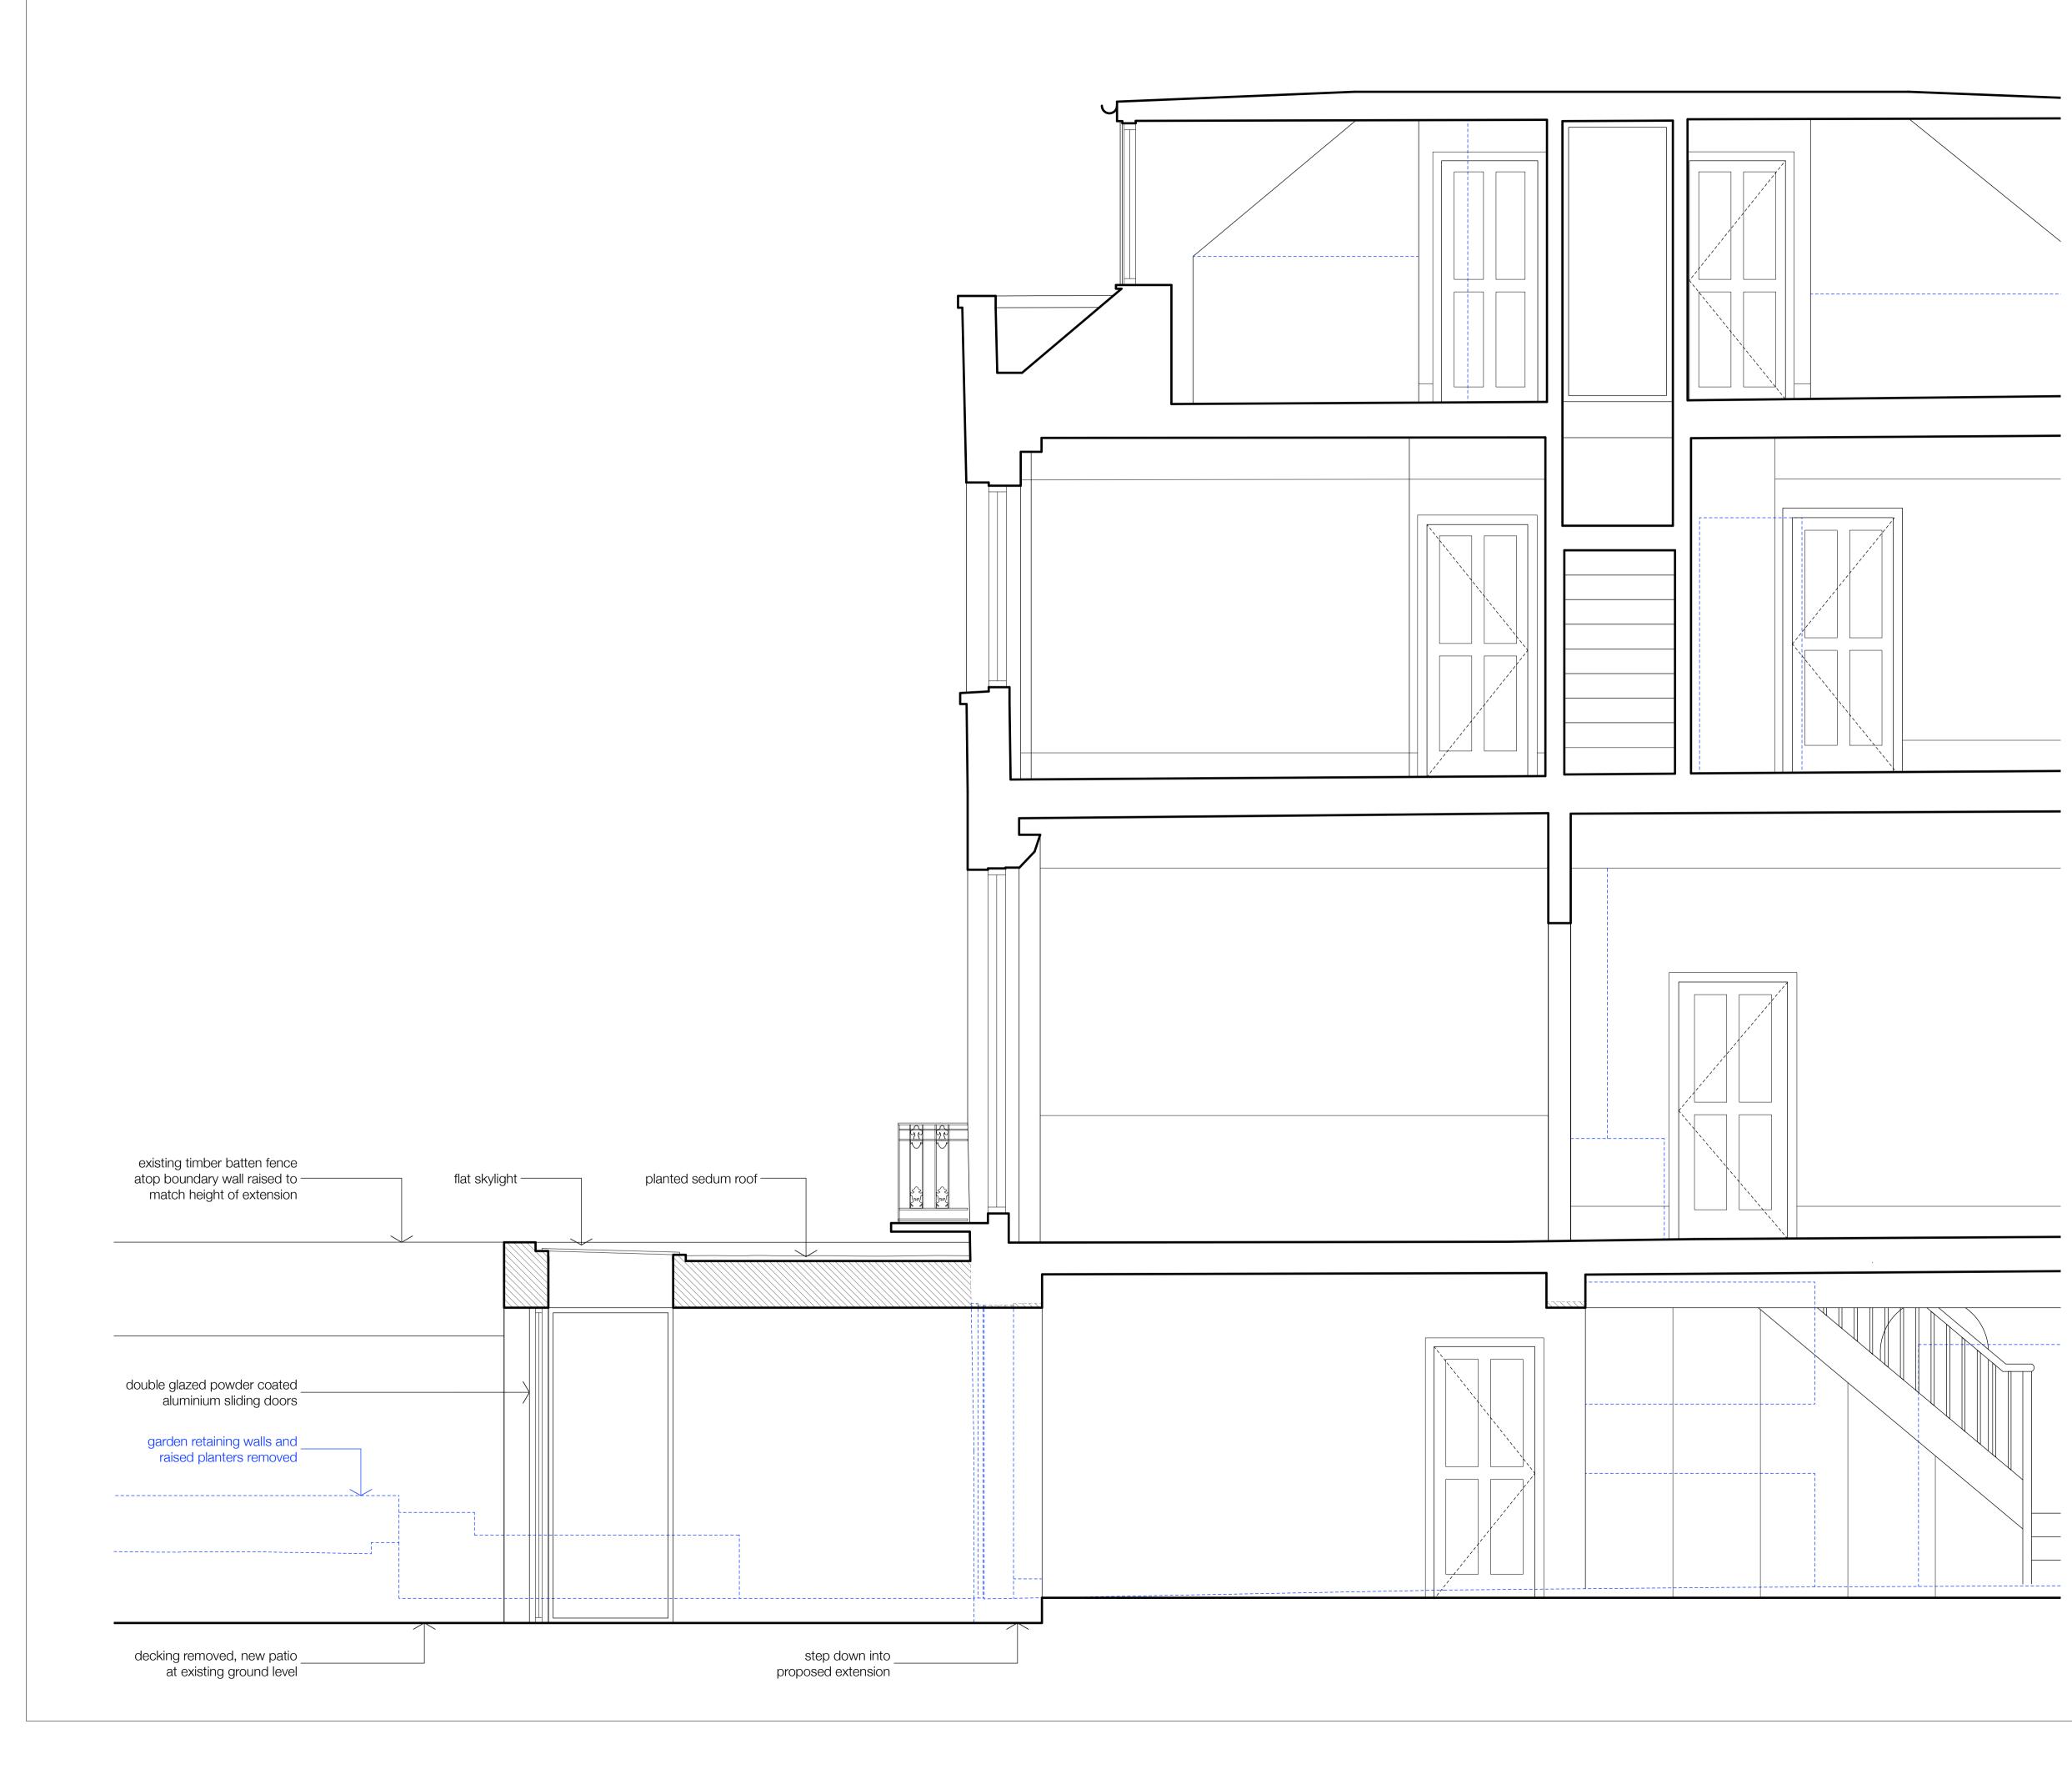

revisions

|   | FOR PLANNING                                                                                  | 03.03.23 |
|---|-----------------------------------------------------------------------------------------------|----------|
| А | <ul> <li>Existing fence atop boundary wall raised<br/>to match height of extension</li> </ul> | 15.08.23 |

client

Infill / extension

## FOR PLANNING

Max Neuberger + Sarah Woodland scale

| 1:50 @ A3                      |     |  |  |
|--------------------------------|-----|--|--|
| project                        |     |  |  |
| 13 Eton Villas                 |     |  |  |
| drawing title                  |     |  |  |
| Proposed Section A - Extension |     |  |  |
| drawing no                     | rev |  |  |
| 2301_PL_301                    | А   |  |  |