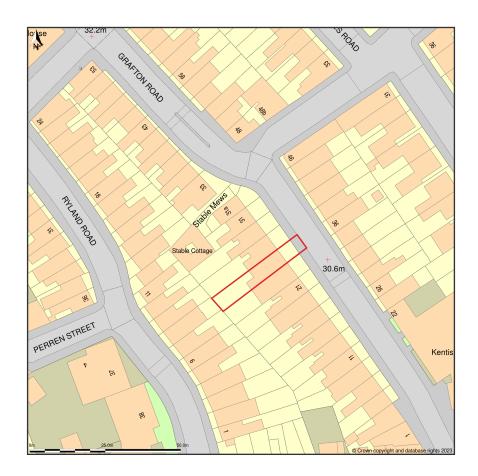

## location 25, Grafton Road, London, Camden, NW5 3DX

Location Plan shows area bounded by: 528631.85, 184734.7 528773.27, 184876.12 (at a scale of 1:1250), OSGridRef: TQ28708480. The representation of a road, track or path is no evidence of a right of way. The representation of features as lines is no evidence of a property boundary.

Produced on 15th Aug 2023 from the Ordnance Survey National Geographic Database and incorporating surveyed revision available at this date. Reproduction in whole or part is prohibited without the prior permission of Ordnance Survey. © Crown copyright 2023. Supplied by www.buyaplan.co.uk a licensed Ordnance Survey partner (100053143). Unique plan reference: #00841121-7BFC16.