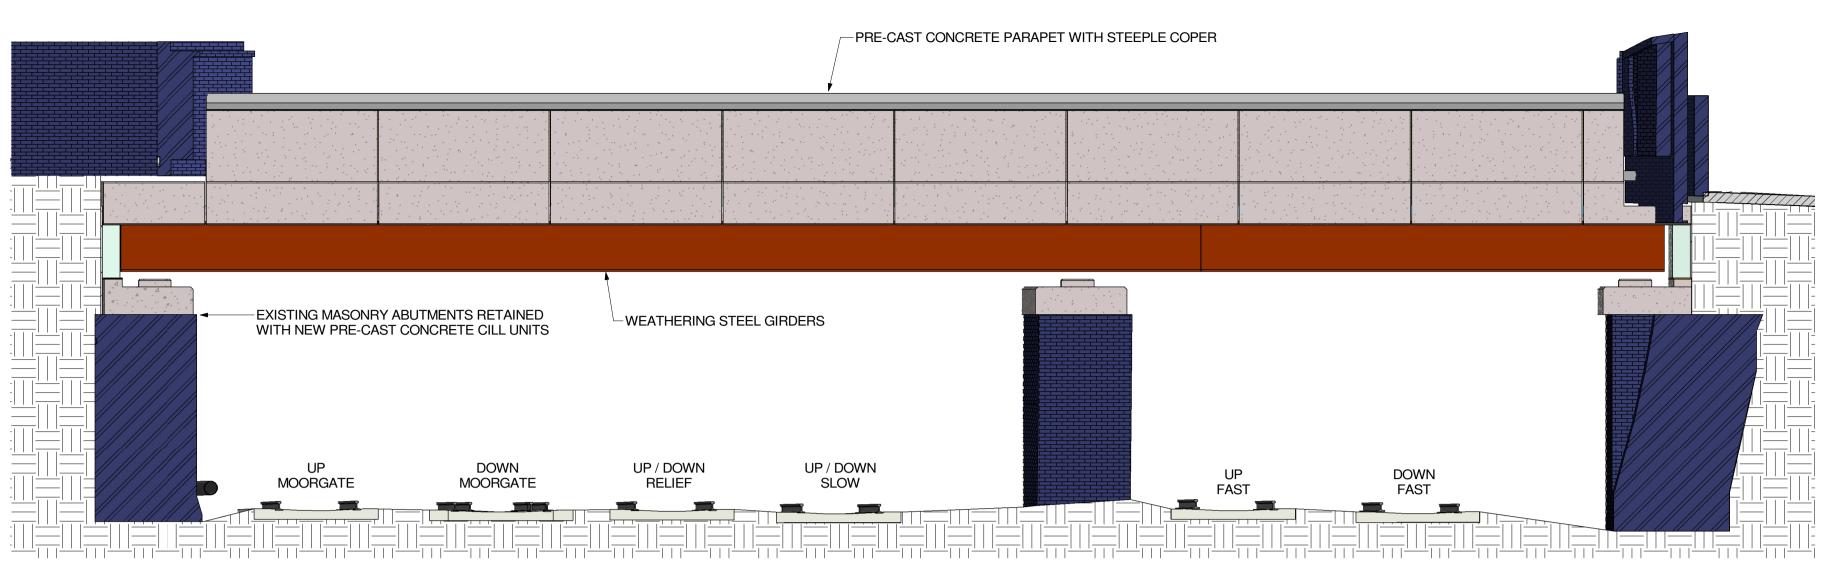

NORTHERN ELEVATION 'H' - PROPOSED

PRE-CAST CONCRETE PARAPET WITH STEEPLE COPER

BUS STOP

PRE-CAST CONCRETE PARAPET WITH STEEPLE COPER

EXISTING MASONRY ABUTMENTS RETAINED
WITH NEW PRE-CAST CONCRETE GILL UNITS

WEATHERING STEEL GIRDERS

UP / DOWNUP / DOWN
SLOW RELIEF MOORGATE MOORGATE
WOORGATE
WOORGATE
WOORGATE

SOUTHERN ELEVATION 'I' - PROPOSED

1:100

1:75

NOTES:

- 1. DO NOT SCALE
- THIS DRAWING IS TO BE READ IN CONJUNCTION WITH ALL OTHER RELEVANT DRAWINGS.
- 3. SHOULD THERE BE ANY CONFLICT BETWEEN THE DETAILS INDICATED ON THIS DRAWING AND THOSE INDICATED ON OTHER DRAWINGS THE ENGINEER SHOULD BE INFORMED PRIOR TO CONSTRUCTION ON SITE.
- 4. UNTIL TECHNICAL APPROVAL HAS BEEN OBTAINED FROM THE RELEVANT AUTHORITY, IT SHOULD BE UNDERSTOOD THAT ALL DRAWINGS AND DETAILS ISSUED ARE PRELIMINARY AND NOT FOR CONSTRUCTION. SHOULD THE CONTRACTOR COMMENCE SITE WORK PRIOR TO APPROVAL BEING GIVEN, IT IS ENTIRELY AT THEIR OWN RISK.
- 5. ALL DIMENSIONS ARE IN MILLIMETRES UNLESS OTHERWISE STATED.
- 6. IT IS ASSUMED THAT ALL WORKS WILL BE CARRIED OUT BY A COMPETENT CONTRACTOR WORKING, WHERE APPROPRIATE, TO AN APPROVED METHOD STATEMENT.
- 7. IT IS THE RESPONSIBILITY OF THE CONTRACTOR TO EXECUTE THE WORKS AT ALL TIMES IN STRICT ACCORDANCE WITH THE REQUIREMENTS OF THE HEALTH AND SAFETY AT WORK ACT 1974 AND CDM REGULATIONS 2015.

## **KEY OF FINISHES**

STAFFORDSHIRE BLUE ENGINEERING BRICK
LONDON STOCK YELLOW BRICK
BATTLESHIP GREY RAL 7031 PAINT

PRE-CAST CONCRETE

WEATHERING STEEL