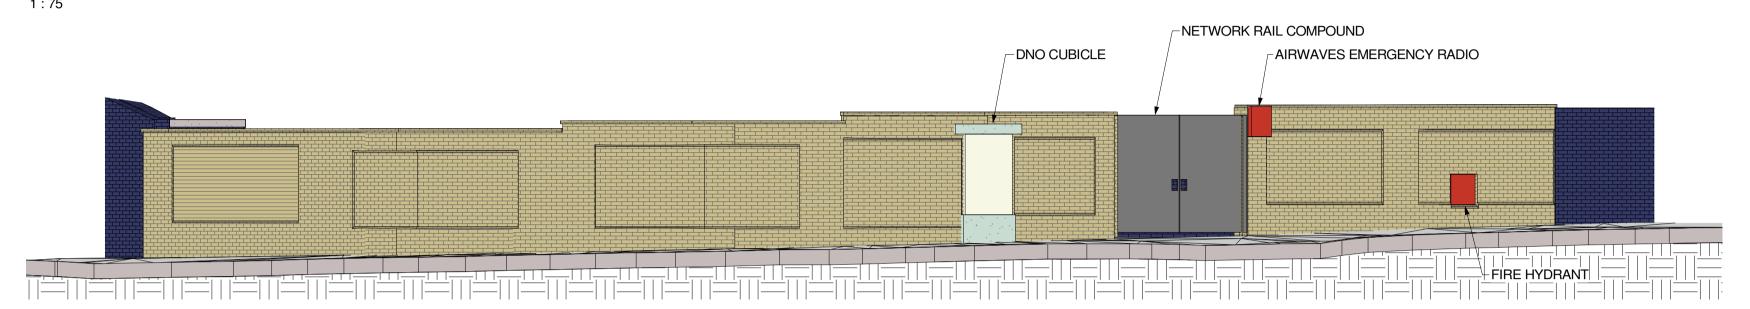

## NORTHERN PARAPET INTERNAL ELEVATION 'C' - EXISTING



### **COMPOUND WALL ELEVATION 'D' - EXISTING**

1:75



## COMPOUND WALL ELEVATION 'E' - EXISTING

1 : 75



# SOUTHERN PARAPET INTERNAL ELEVATION 'F' - EXISTING

1:7



#### GARDEN WALL ELEVATION 'G' - EXISTING

1:

NOTES:

#### 1. DO NOT SCALE

- 2. THIS DRAWING IS TO BE READ IN CONJUNCTION WITH ALL OTHER RELEVANT DRAWINGS.
- 3. SHOULD THERE BE ANY CONFLICT BETWEEN THE DETAILS INDICATED ON THIS DRAWING AND THOSE INDICATED ON OTHER DRAWINGS THE ENGINEER SHOULD BE INFORMED PRIOR TO CONSTRUCTION ON SITE
- 4. UNTIL TECHNICAL APPROVAL HAS BEEN OBTAINED FROM THE RELEVANT AUTHORITY, IT SHOULD BE UNDERSTOOD THAT ALL DRAWINGS AND DETAILS ISSUED ARE PRELIMINARY AND NOT FOR CONSTRUCTION. SHOULD THE CONTRACTOR COMMENCE SITE WORK PRIOR TO APPROVAL BEING GIVEN, IT IS ENTIRELY AT THEIR OWN RISK.
- 5.