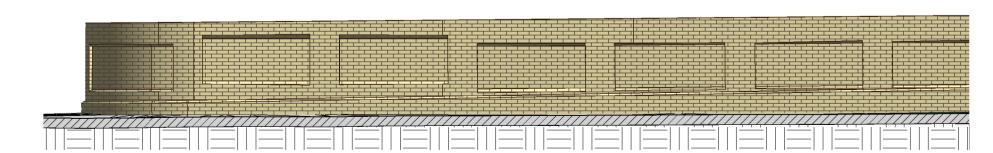

## NORTHERN PARAPET INTERNAL ELEVATION 'C' - EXISTING

### **COMPOUND WALL ELEVATION 'D' - EXISTING**

1:75

## COMPOUND WALL ELEVATION 'E' - EXISTING

1 : 75

# SOUTHERN PARAPET INTERNAL ELEVATION 'F' - EXISTING

1:7

#### GARDEN WALL ELEVATION 'G' - EXISTING

1:

NOTES:

#### **KEY OF FINISHES**

STAFFORDSHIRE BLUE ENGINEERING BRICK
LONDON STOCK YELLOW BRICK
BATTLESHIP GREY RAL 7031 PAINT

PRE-CAST CONCRETE

WEATHERING STEEL

Location: London St Pancras to Kentish Town | ELR: SPC1 Mileage: 000m 1661yrds | OS Grid Ref: TQ 297 844