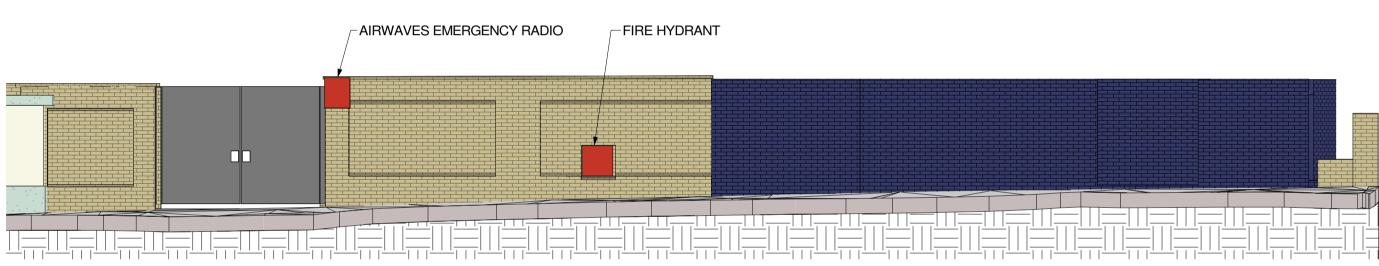

## NORTHERN PARAPET INTERNAL ELEVATION 'C' - EXISTING



### **COMPOUND WALL ELEVATION 'D' - EXISTING**

1:75



## COMPOUND WALL ELEVATION 'E' - EXISTING

1 : 75



# SOUTHERN PARAPET INTERNAL ELEVATION 'F' - EXISTING

1:7



#### GARDEN WALL ELEVATION 'G' - EXISTING

1:

NOTES:

#### 1. DO NOT SCALE

- 2. THIS DRAWING IS TO BE READ IN CONJUNCTION WITH ALL OTHER RELEVANT DRAWINGS.
- 3. SHOULD THERE BE ANY CONFLICT BETWEEN THE DETAILS INDICATED ON THIS DRAWING AND THOSE INDICATED ON OTHER DRAWINGS THE ENGINEER SHOULD BE INFORMED PRIOR TO CONSTRUCTION ON SITE
- 4. UNTIL TECHNICAL APPROVAL HAS BEEN OBTAINED FROM THE RELEVANT AUTHORITY, IT SHOULD BE UNDERSTOOD THAT ALL DRAWINGS AND DETAILS ISSUED ARE PRELIMINARY AND NOT FOR CONSTRUCTION. SHOULD THE CONTRACTOR COMMENCE SITE WORK PRIOR TO APPROVAL BEING GIVEN, IT IS ENTIRELY AT THEIR OWN RISK.
- 5. ALL DIMENSIONS ARE IN MILLIMETRES UNLESS OTHERWISE STAT