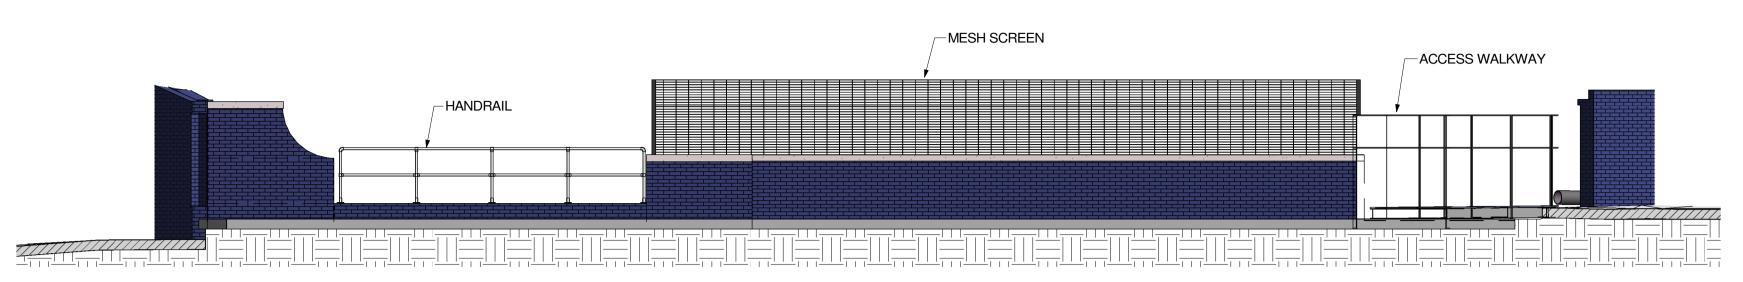

## NORTHERN PARAPET INTERNAL ELEVATION 'C' - EXISTING



### **COMPOUND WALL ELEVATION 'D' - EXISTING**

1:75



## COMPOUND WALL ELEVATION 'E' - EXISTING

1 : 75



# SOUTHERN PARAPET INTERNAL ELEVATION 'F' - EXISTING

1:7



#### GARDEN WALL ELEVATION 'G' - EXISTING

1:

NOTES:

#### 1. DO NOT SCALE

- 2. THIS DRAWING IS TO BE READ IN CONJUNCTION WITH ALL OTHER RELEVANT DRAWINGS.
- 3. SHOULD THERE BE ANY CONFLICT BETWEEN THE DETAILS INDICATED ON THIS DRAWING AND THOSE INDICATED ON OTHER DRAWINGS THE ENGINEER SHOULD BE INFORMED PRIOR TO CONSTRUCTION ON SITE
- 4. UNTIL TECHNICAL APPROVAL HAS BEEN OBTAINED FROM THE RELEVANT AUTHORITY, IT SHOULD BE UNDERSTOOD THAT ALL DRAWINGS AND DETAILS ISSUED ARE PRELIMINARY AND NOT FOR CONSTRUCTION. SHOULD THE CONTRACTOR COMMENCE SITE WORK PRIOR TO APP