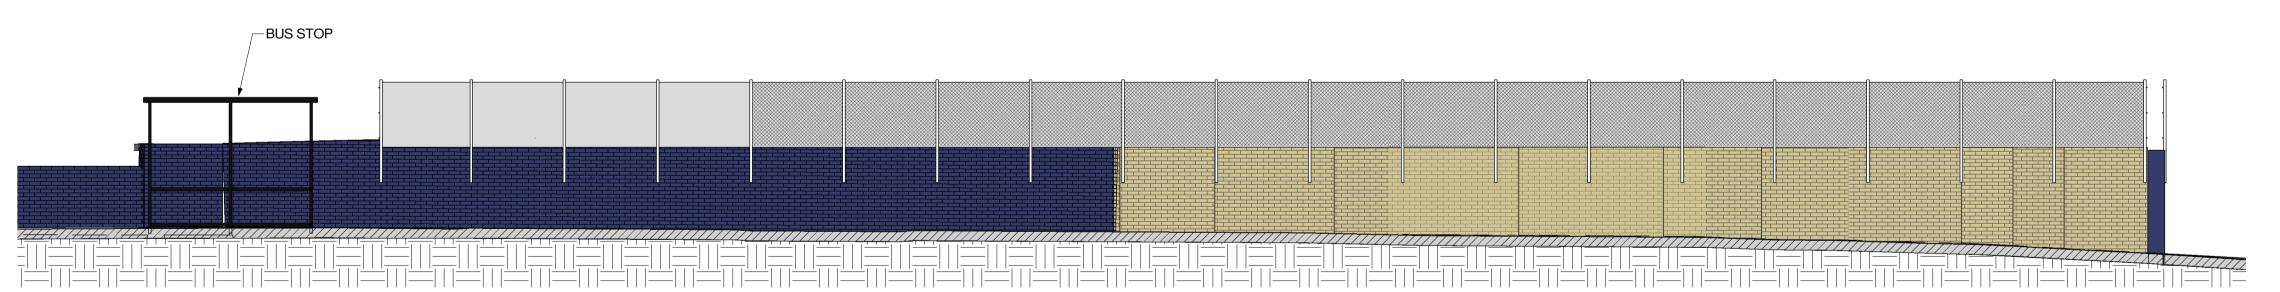

## NORTHERN PARAPET INTERNAL ELEVATION 'C' - EXISTING



### **COMPOUND WALL ELEVATION 'D' - EXISTING**

1:75



## COMPOUND WALL ELEVATION 'E' - EXISTING

1 : 75



# SOUTHERN PARAPET INTERNAL ELEVATION 'F' - EXISTING

1:7



#### GARDEN WALL ELEVATION 'G' - EXISTING

1:

NOTES:

#### 1. DO NOT SCALE

- 2. THIS DRAWING IS TO BE READ IN CONJUNCTION WITH ALL OTHER RELEVANT DRAWINGS.
- 3. SHOULD THERE BE ANY CONFLICT BETWEEN THE DETAILS INDICATED ON THIS DRAWING AND THOSE INDICATED ON OTHER DRAWINGS THE ENGINEER SHOULD BE INFORMED PRIOR TO CONSTRUCTION ON SITE
- 4. UNTIL TECHNICAL APPROVAL HAS BEEN OBTAINED FROM THE RELEVANT AUTHORITY, IT SHOULD BE UNDERSTOOD THAT ALL DRAWINGS AND DETAILS ISSUED ARE PRELIMINARY AND NOT FOR CONSTRUCTION. SHOULD THE CONTRACTOR COMMENCE SITE WORK PRIOR TO APPROVAL BEING GIVEN, IT IS ENTIRELY AT THEIR OWN RISK.
- 5. ALL DIMENSIONS ARE IN MILLIMETRES UNLESS OTHERWISE STATED.
- 6. IT IS ASSUMED THAT ALL WORKS WILL BE CARRIED