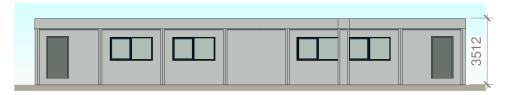

**North Elevation** 1:200

**East Elevation** 

Example Visual

Example Visual

**South Elevation** 1:200

**West Elevation** 

1:200

Total Floor Area 218m<sup>2</sup>

ewing Grey - nearest BS ref 10 A 05 - Goosewing Grey - nearest BS ref 10 A 05 wall trims - Wosewing Grey - nearest BS ref 10 A 05 m wall trims - White - nearest BS ref 00 E 55 m wall trims - White - nearest BS ref 00 E 55 wall fascias (covering wall) - Goosewing Grey - nearest BS ref 10 A 05 wall composite fascia - Goosewing Grey - nearest BS ref 10 A 05 White - nearest BS ref 10 B E 55 white - nearest BS ref 10 A 05 white - nearest BS ref 10 A 05 white - nearest BS ref 10 A 05 m Skint - Goosewing Grey - nearest BS ref 10 A 05 ms, intermediate - Grey - BS 4800 00 A 05 ms, intermediate - Grey - PS 4800 00 A 05 ws - Blue Grey - nearest BS 18 B 25 (insulated door) - Slate grey - nearest BS 18 B 25