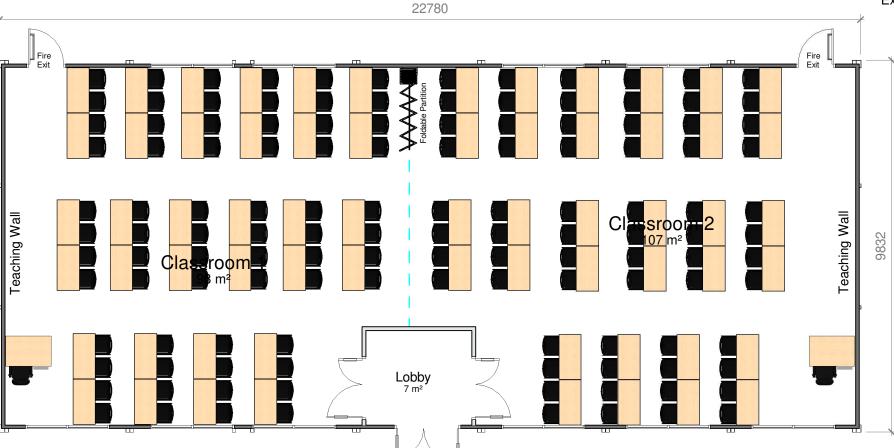

+44 (0)1904 611655

**ESCP Business School** 

Library & Study Centre

Proposed Layout 7 x UK093 Ultima Module Building

Scale @ A3: Drawn By: As indicated 10/03/23 ER Drawing Numbe С HD13313/01

**Proposed Layout** 1:100