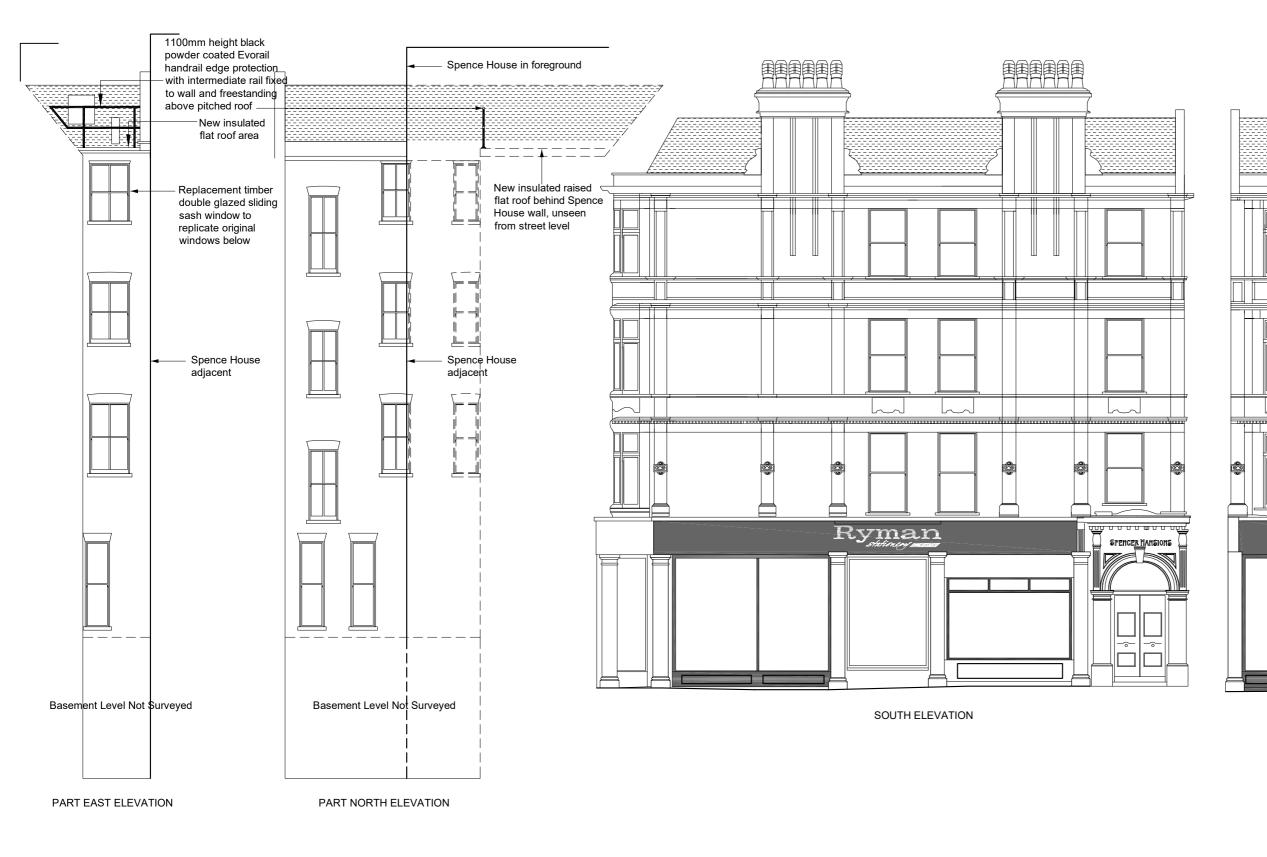

WEST ELEVATION

New Zinc covered

roof access hatch

Rev B - 11.8.23 - Railings to street elevations removed. Rev A - 1.8.23 - Scrolls to chimneys added.

CONTRACTORS TO VERIFY ALL DIMENSIONS ON SITE BEFORE COMMENCING ANY WORKS OR PREPARING SHOP DRAWNIGS. ALL WORK MUST COMPLY WITH RELEVANT AUTHORITIES REQUIREMENTS.
DIMENSIONS MUST NOT BE SCALED FROM THIS PRINT