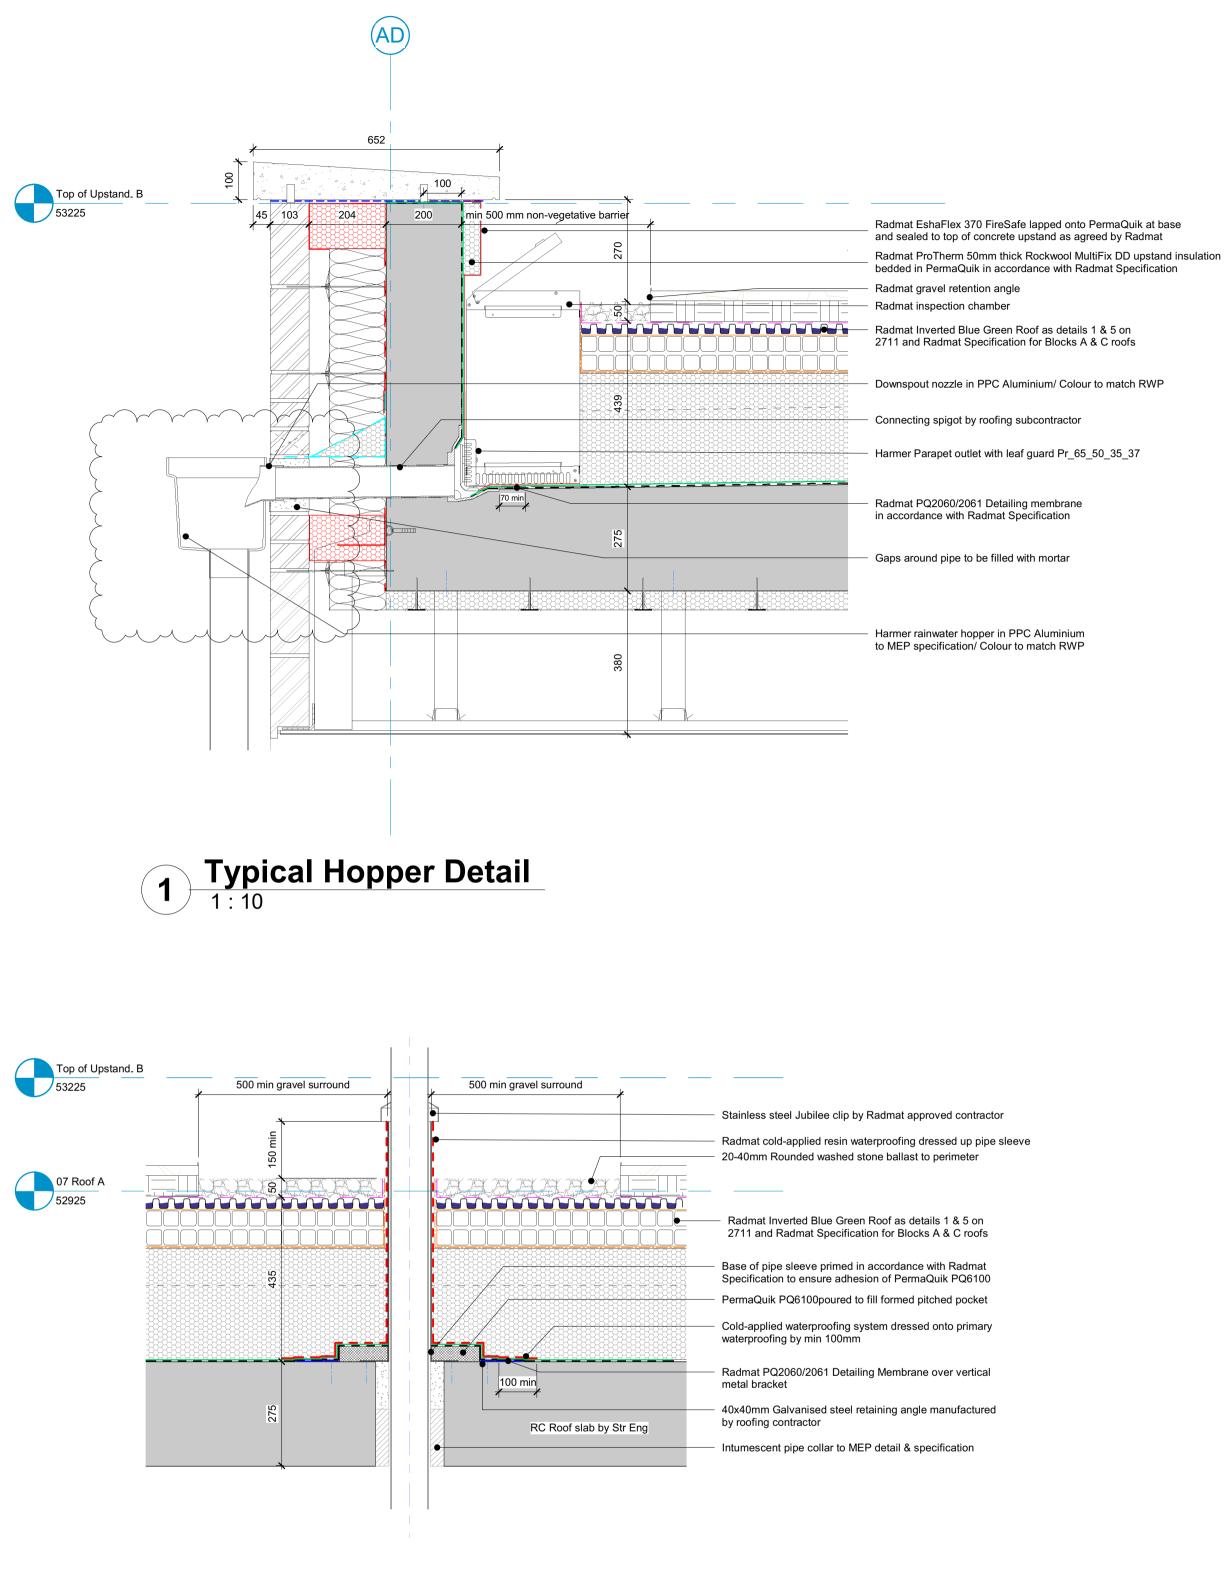

# Radmat EshaFlex 370 FireSafe lapped onto PermaQuik at base

## bedded in PermaQuik in accordance with Radmat Specification

This information relates only to 'Significant Hazards' identified on this drawing and is to be read in conjunction with the Designer's Risk Assessment Register.

### NOTE: FOR BLUE GREEN ROOF CONSTRUCTION AND EXTERNAL WALL & PARAPET DETAILS REFER TO LD504-ECE-ZZ-ZZ-DR-A-2711 (DETAILS 1 & 5)