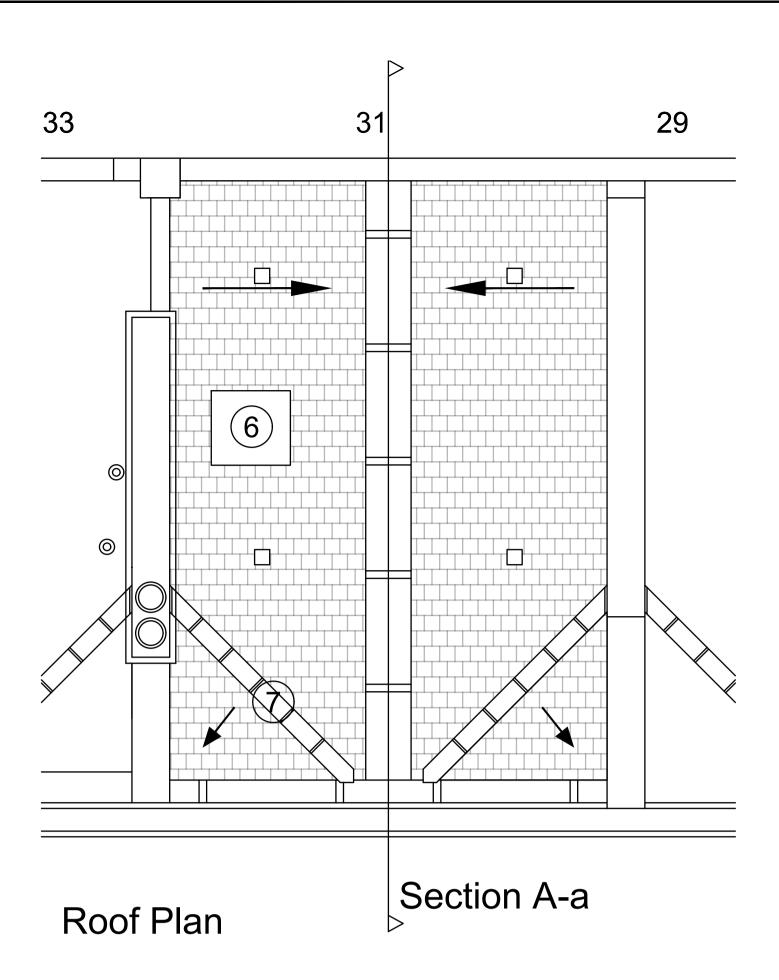

## Materials

- 1 Artificial Slate
- 2 Lead Lined Gulley
- 3 Fair Faced Brick
- 4 Brick on Edge
- **5** Concrete Coping
- 6 Lead Lined Roof Hatch
- 7 Concrete Hip Tile

Front Elevation

South-West Elevation

## Section A-a

Roof Plan, Elevations & Site Location Plan

AS EXISTING

SUITABILITY CODE

SCALE

DRAWN CHECKED APPROVED DATE

1:50@A1

TR

31/07/2023