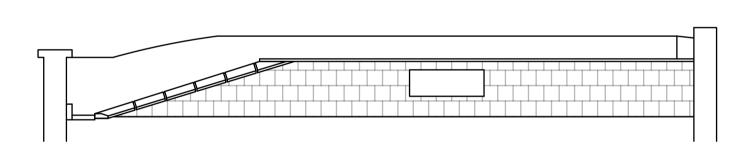

## Materials

- 1 Artificial Slate
- 2 Lead Lined Gulley
- 3 Fair Faced Brick
- 4 Brick on Edge
- **5** Concrete Coping
- 6 Lead Lined Roof Hatch
- 7 Concrete Hip Tile



Front Elevation



South-West Elevation

## Site Location Plan 1:1250 @ A1





## Section A-a



## North-East Elevation



Rear Elevation



LONDON HEAD OFFICE

146-148 ELTHAM HILL

LONDON SE9 SDY

1. 020 8294 1000

9. general@ballygamer.co.uk

CLIENT NAME

London Borough of Camden

PROJECT ADDRESS

31 Charrington Street

London

NW1 1RE

PROJECT NAME

Roof Replacement

DRAWING TITLE

Roof Plan, Elevations & Site Location Plan

AS EXISTING

SUITABILITY CODE

SCALE

DRAWN CHECKED APPROVED DATE

1:50@A1

TR

31/07/2023

PROJ NO AUTHOR VOLUME LEVEL DOCTYP ROLE DRW NO REV STAT REV NO

34698 BGL A1

DR 003

D C DATE

The contractor is responsible to ensure that no products are to be utilised that do not comply with relevant British and/or European Standards and/or Codes of Practice, COSHH Regulations Construction Regulations, or which are known or suspected at the time of product select