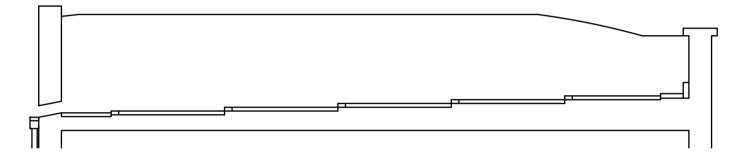

## Materials

- 1 Artificial Slate
- 2 Lead Lined Gulley
- 3 Fair Faced Brick
- 4 Brick on Edge
- **5** Concrete Coping
- 6 Lead Lined Roof Hatch
- 7 Concrete Hip Tile



Front Elevation



South-West Elevation

## Site Location Plan 1:1250 @ A1





## Section A-a



## North-East Elevation



Rear Elevation



LONDON HEAD OFFICE

146-148 ELTHAM HILL

LONDON SE9 SDY

1. 020 8294 1000

9. general@ballygamer.co.uk

CLIENT NAME

London Borough of Camden

PROJECT ADDRESS

31 Charrington Street

London

NW1 1RE

PROJECT NAME

Roof Replacement

DRAWING TITLE

Roof Plan, Elevations & Site Location Plan

AS EXISTING

SUITABILITY CODE

SCALE

DRAWN CHECKED APPROVED DATE

1:50@A1

TR

31/07/2023

PROJ NO AUTHOR VOLUME LEVEL DOCTYP ROLE DRW NO REV STAT REV NO

34698 BGL A1

DR 003

D C DATE

The contractor is responsible to ensure that no products are to be utilised that do not comply with relevant British and/or European Standards and/or Codes of Practice, COSHH Regulations Construction Regulations, or which are known or suspected at the time