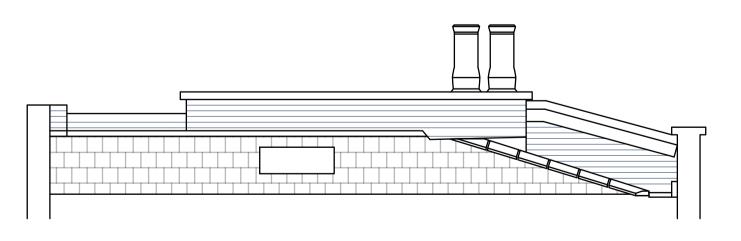

## Materials

- 1 Artificial Slate
- 2 Lead Lined Gulley
- 3 Fair Faced Brick
- 4 Brick on Edge
- **5** Concrete Coping
- 6 Lead Lined Roof Hatch
- 7 Concrete Hip Tile

Front Elevation

South-West Elevation

Roof Plan, Elevations & Site Location Plan

AS EXISTING

SUITABILITY CODE

SCALE

DRAWN CHECKED APPROVED DATE

1:50@A1

TR

31/07/2023