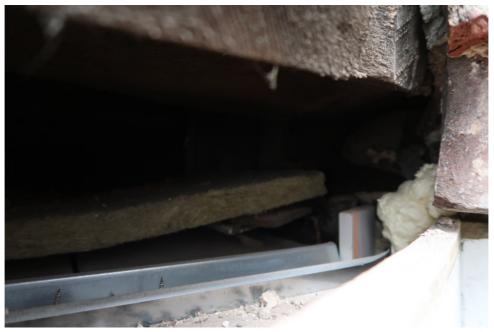

Floor beam towards rear of bay.

Floor to the bay.

02

| 9 Montague street | Job no. 1910/750 | Job no.<br>1910/750 |   | Alan Baxter                                                                           |
|-------------------|------------------|---------------------|---|---------------------------------------------------------------------------------------|
|                   | Taken by         | Date                | 2 | 75 Cowcross Street London EC1M 6EL<br>tel 020 7250 1555<br>email aba@alanbaxter.co.uk |
|                   | DR               | 31/01/2023          |   | www.alanbaxter.co.uk                                                                  |

Three timbers at front of bay.

Dropped timber at front, floor timber over.

04

| Project           | Job no.  | Job no.    |   | A1 D /                                          |
|-------------------|----------|------------|---|-------------------------------------------------|
| 9 Montague street | 1910/750 | 1910/750   |   | Alan Baxter                                     |
|                   |          |            |   | 75 Cowcross Street London EC1M 6EL              |
|                   | Taken by | Date       | 3 | tel 020 7250 1555<br>email aba@alanbaxter.co.uk |
|                   | DR       | 31/01/2023 |   | www.alanbaxter.co.uk                            |
|                   |          |            |   |                                                 |