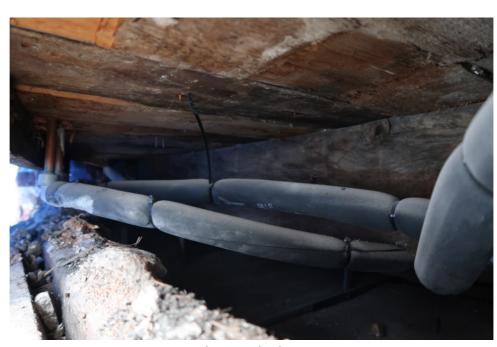

Three timbers at front of bay.

Dropped timber at front, floor timber over.

04

| Project           | Job no.  | Job no.    |   | A1 D /                                          |
|-------------------|----------|------------|---|-------------------------------------------------|
| 9 Montague street | 1910/750 | 1910/750   |   | Alan Baxter                                     |
|                   |          |            |   | 75 Cowcross Street London EC1M 6EL              |
|                   | Taken by | Date       | 3 | tel 020 7250 1555<br>email aba@alanbaxter.co.uk |
|                   | DR       | 31/01/2023 |   | www.alanbaxter.co.uk                            |
|                   |          |            |   |                                                 |