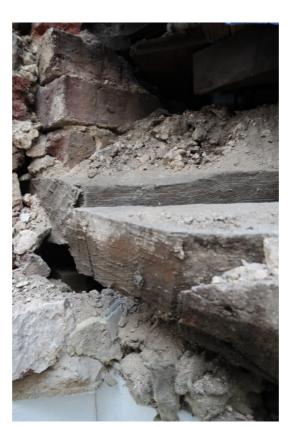

Three timbers at front of bay.

Dropped timber at front, floor timber over.

04

| Project           | Job no.  | Job no.    |   | A1 D /                                          |
|-------------------|----------|------------|---|-------------------------------------------------|
| 9 Montague street | 1910/750 | 1910/750   |   | Alan Baxter                                     |
|                   |          |            |   | 75 Cowcross Street London EC1M 6EL              |
|                   | Taken by | Date       | 3 | tel 020 7250 1555<br>email aba@alanbaxter.co.uk |
|                   | DR       | 31/01/2023 |   | www.alanbaxter.co.uk                            |
|                   |          |            |   |                                                 |

At RHS support.

View from lightwell.

06

| 9 Montague street | Job no.<br>1910/750 |            | Sheet                    | AlanBaxter                 |
|-------------------|---------------------|------------|--------------------------|----------------------------|
|                   | Taken by  DR        | 31/01/2023 | tel <b>020 7250 1555</b> | email aba@alanbaxter.co.uk |