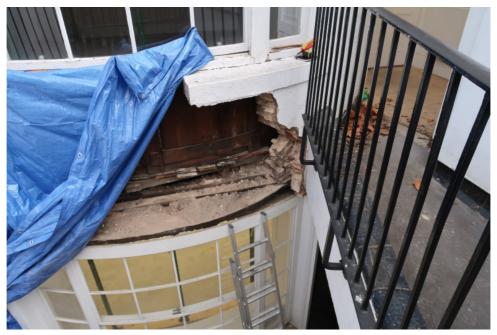

Three timbers.

LHS at support.

10

| Project           | Job no.  |            |   | Alan Baxter                                                   |
|-------------------|----------|------------|---|---------------------------------------------------------------|
| 9 Montague street | 1910/750 |            |   | 75 Cowcross Street London EC1M 6EL                            |
|                   | Taken by | Date       | 0 | tel <b>020 7250 1555</b><br>email <b>aba@alanbaxter.co.uk</b> |
|                   | DR       | 31/01/2023 |   | www.alanbaxter.co.uk                                          |

Floor beam behind.

The three timbers don't appear to be connected.

| Project           | Job no.  |            | Sheet    | A1 D                                                          |
|-------------------|----------|------------|----------|---------------------------------------------------------------|
| 9 Montague street | 1910/750 |            | Alan Bax | Alan Baxter                                                   |
|                   |          |            | 7        | 75 Cowcross Street London EC1M 6EL                            |
|                   | Taken by | Date       |          | tel <b>020 7250 1555</b><br>email <b>aba@alanbaxter.co.uk</b> |
|                   | DR       | 31/01/2023 |          | www.alanbaxter.co.uk                                          |