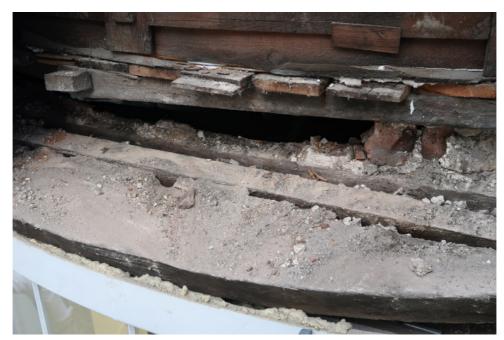

Floor beam towards rear of bay.

Floor to the bay.

02

| 9 Montague street | Job no. 1910/750 | Job no.<br>1910/750 |   | Alan Baxter                                                                           |
|-------------------|------------------|---------------------|---|---------------------------------------------------------------------------------------|
|                   | Taken by         | Date                | 2 | 75 Cowcross Street London EC1M 6EL<br>tel 020 7250 1555<br>email aba@alanbaxter.co.uk |
|                   | DR               | 31/01/2023          |   | www.alanbaxter.co.uk                                                                  |

Three timbers at front of bay.

Dropped timber at front, floor timber over.

04

| Project           | Job no.  | Job no.    |   | A1 D /                                          |
|-------------------|----------|------------|---|-------------------------------------------------|
| 9 Montague street | 1910/750 | 1910/750   |   | Alan Baxter                                     |
|                   |          |            |   | 75 Cowcross Street London EC1M 6EL              |
|                   | Taken by | Date       | 3 | tel 020 7250 1555<br>email aba@alanbaxter.co.uk |
|                   | DR       | 31/01/2023 |   | www.alanbaxter.co.uk                            |
|                   |          |            |   |                                                 |