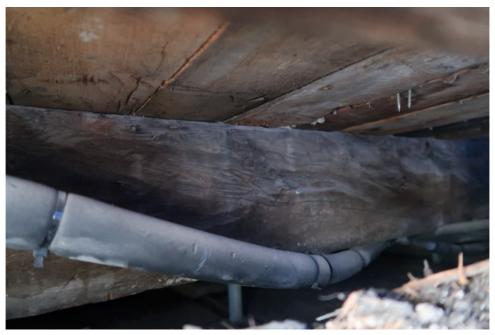

Floor beam behind.

The three timbers don't appear to be connected.

| Project           | Job no.  |            | Sheet    | A1 D                                                          |
|-------------------|----------|------------|----------|---------------------------------------------------------------|
| 9 Montague street | 1910/750 |            | Alan Bax | Alan Baxter                                                   |
|                   |          |            | 7        | 75 Cowcross Street London EC1M 6EL                            |
|                   | Taken by | Date       |          | tel <b>020 7250 1555</b><br>email <b>aba@alanbaxter.co.uk</b> |
|                   | DR       | 31/01/2023 |          | www.alanbaxter.co.uk                                          |