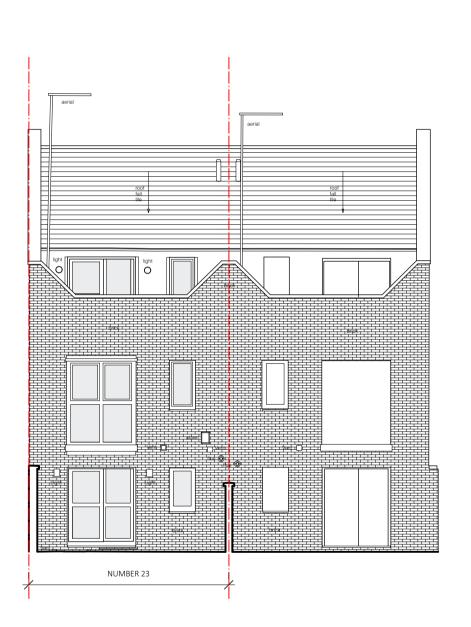

У

0 0.5 I

Drawing Title

Elevations

As Existing

Site Address

23 REDHILL LONDON NWI 4BG

FRONT ELEVATION SIDE ELEVATION

**REAR ELEVATION** 

| WOOLF                          |  |
|--------------------------------|--|
| INTERIOR ARCHITECTURE & DESIGN |  |

| Practice Details                                                       |  |
|------------------------------------------------------------------------|--|
| London Office: 0208 9606858<br>28 Ruston Mews W11 IRB                  |  |
| Bath Office: 01225 445670<br>Broome House, Upper Lansdown Mews, BA15HF |  |