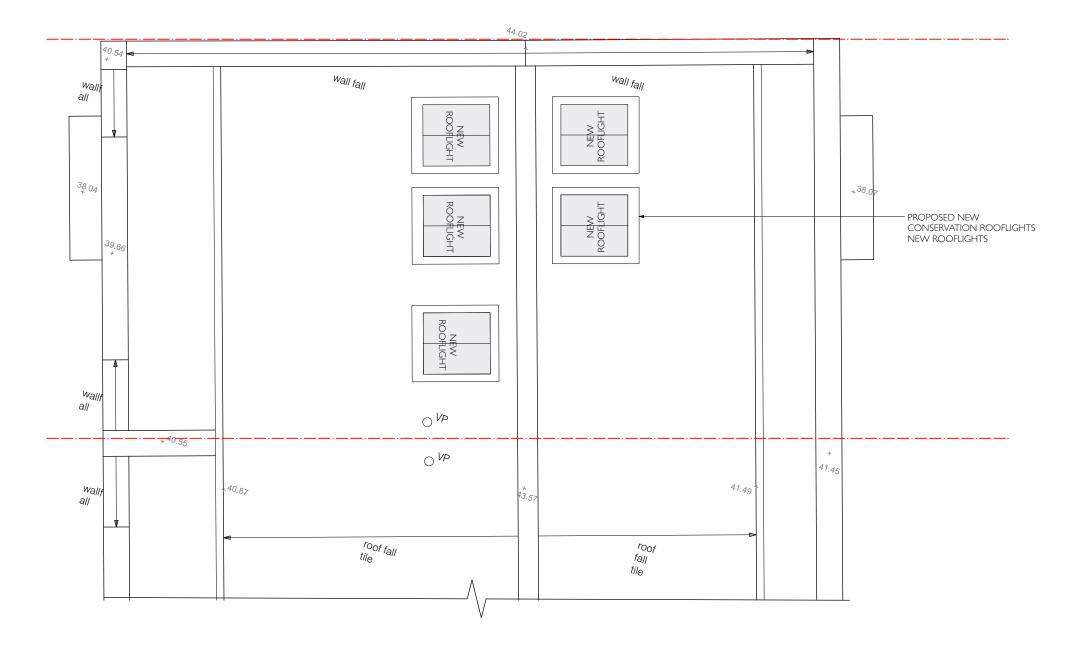

Site Address

3 1-3 REDHILL LONDON NW1 4BG

Client Name

| <b>Drawn By</b><br>MD & AK | <b>Project Mar</b><br>None |
|----------------------------|----------------------------|
| Page Scale                 | File Nan<br>Redhill Str    |
|                            | MD & AK                    |

1:50

| <b>ect Manager</b> | Project ID   |
|--------------------|--------------|
| None               | 0200         |
| File Name          | Sheet Number |
| edhill Street      | P204         |

Roof Plan As Proposed