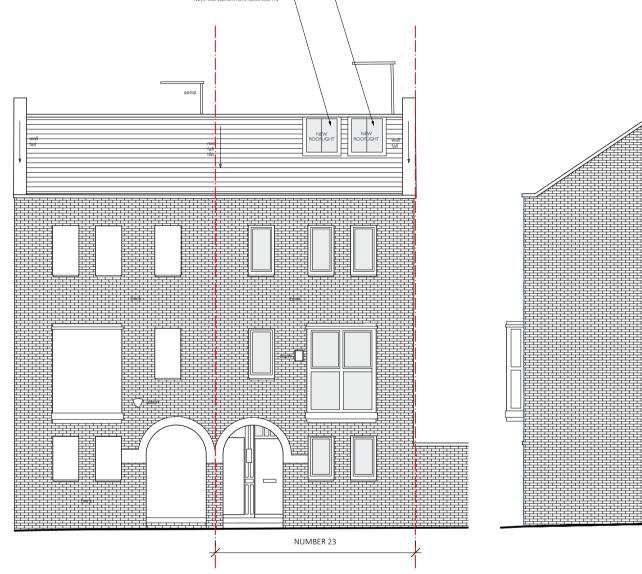

У

0 0.5 I

Drawing Title

Elevations

As Existing

Site Address

23 REDHILL LONDON NWI 4BG

FRONT ELEVATION SIDE ELEVATION

FRONT ELEVATION SIDE ELEVATION REAR E

WOOLF
INTERIOR ARCHITECTURE & DESIGN

London Office: 0208 9606858 28 Ruston Mews W111RB Bath Office: 01225 445670 Broome House, Upper Lansdown Mews, BA15HF

Private

Site Address

23 REDHILL LONDON NWI 4BG

Client Name

Do not scale, use figured dimensions only. All dimensions to be verified on site
To be read in conjunction with all related
Designers's and Engineer's drawings and any other relevant information.

 Date
 Drawn By
 Project Manager
 Project ID

 10 August 2023
 MD & AK
 None
 0200

 Drawing Scale
 Page Scale
 File Name
 Sheet Number

 1:100
 A3
 REDHILL STREET
 205

Drawing Title

ELEVATIONS

As Proposed