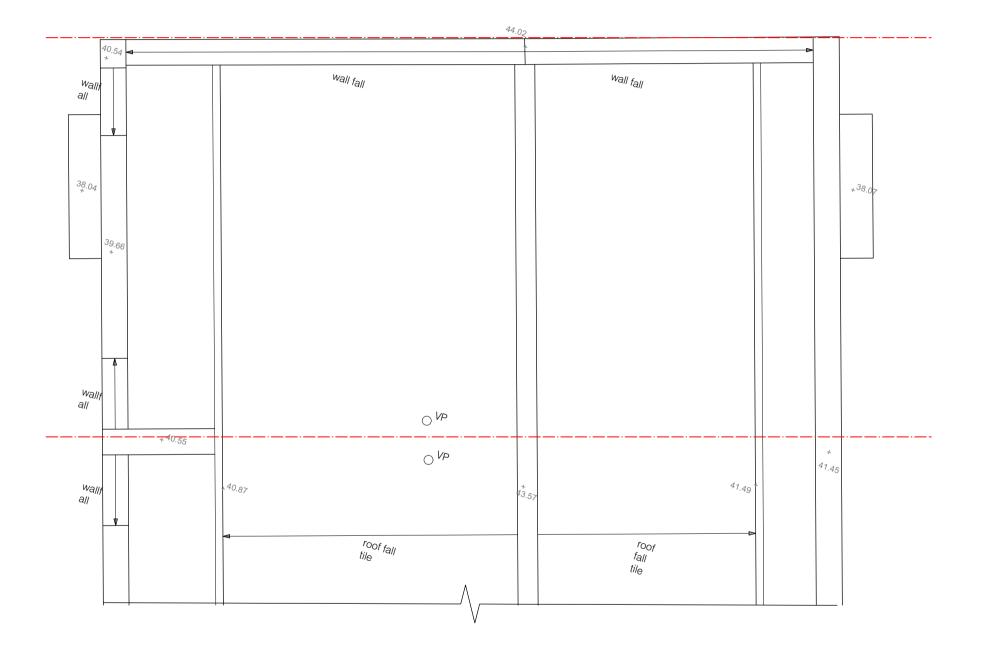

| <b>Project Manager</b><br>None |  |
|--------------------------------|--|
| File Name<br>Redhill Street    |  |

Project ID

0200

Sheet Number P104

| Drawing Title |  |
|---------------|--|
| Roof Plan     |  |
| As Existing   |  |