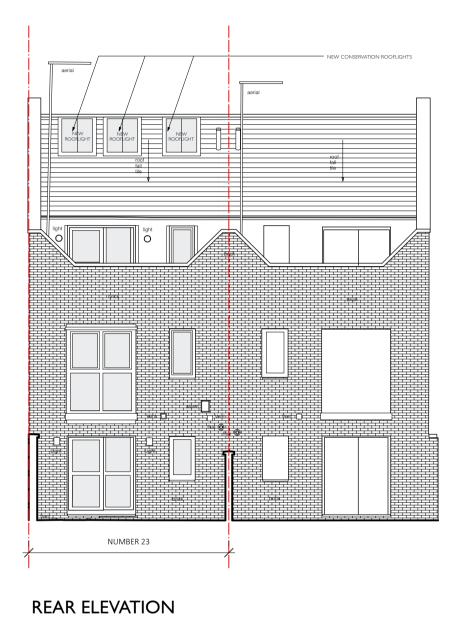

**REAR ELEVATION** 

| WOOLF                          |  |
|--------------------------------|--|
| INTERIOR ARCHITECTURE & DESIGN |  |

| Practice Details                                                       |  |
|------------------------------------------------------------------------|--|
| London Office: 0208 9606858<br>28 Ruston Mews W11 IRB                  |  |
| Bath Office: 01225 445670<br>Broome House, Upper Lansdown Mews, BA15HF |  |

FRONT ELEVATION SIDE ELEVATION REAR E

WOOLF
INTERIOR ARCHITECTURE & DESIGN

London Office: 0208 9606858 28 Ruston Mews W111RB Bath Office: 01225 445670 Broome House, Upper Lansdown Mews, BA15HF

Private

Site Address

23 REDHILL LONDON NWI 4BG

Client Name

Do not scale, use figured dimensions only. All dimensions to be verified on site
To be read in conjunction with all related
Designers's and Engineer's drawings and any other relevant information.

 Date
 Drawn By
 Project Manager
 Project ID

 10 August 2023
 MD & AK
 None
 0200

 Drawing Scale
 Page Scale
 File Name
 Sheet Number

 1:100
 A3
 REDHILL STREET
 205

Drawing Title

ELEVATIONS

As Proposed