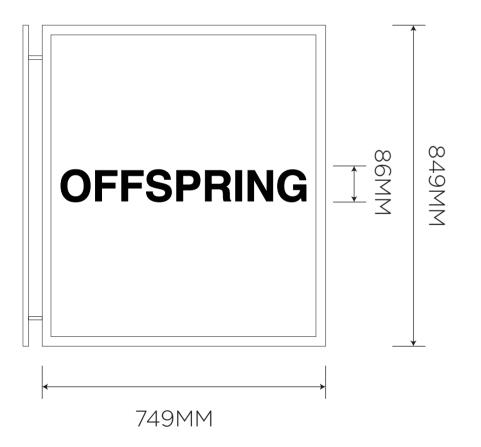

## ITEM 2 - 1 X ILLUMINATED DOUBLE SIDED PROJECTING SIGN (NEW PANELS ONLY)

EXISTING PROJECTING SIGN TO HAVE NEW 5MM OPAL ACRYLIC PANELS 050, WITH MATT BLACK 5MM LETTERS MOUNTED TO EACH SIDE. RE LAMP IF NECESSARY WITH 6500K LEDS. 320 CDM2.

TOTAL DEPTH OF SIGN BOX = 100MM