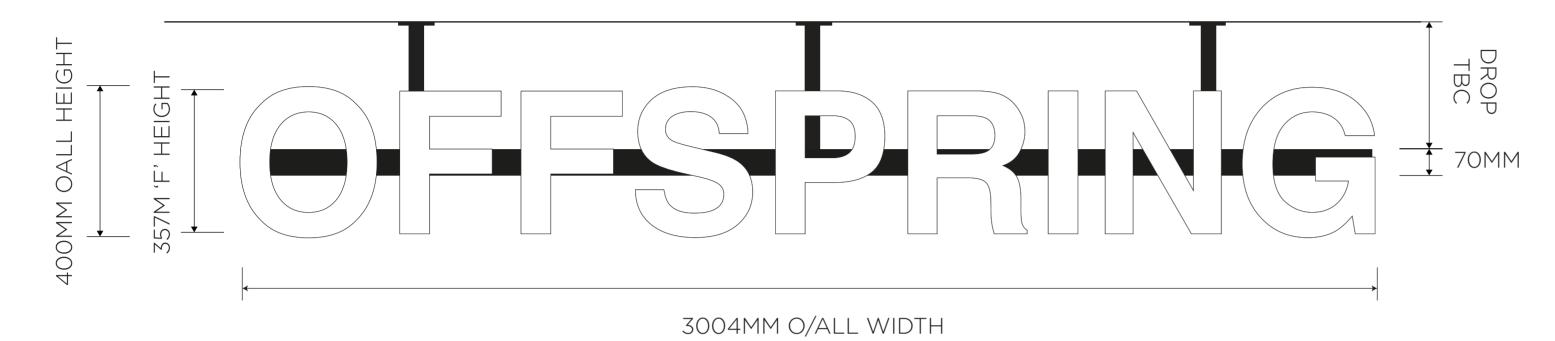

## ITEM 1 - 2 X ILLUMINATED OFFSPRING LETTERING - MOUNTED TO RAILS SUSPENDED.

70MM DEEP BUILT UP ACRYLIC LETTERING WITH OPAL ACRYLIC LETTER FACES AND MATT BLACK VINYL WRAPPED BLOCKOUT RETURNS. LEDS POSITIONED WITHIN ON FOAMEX BACK TRAYS. FALSE BLACK ALUMINIUM BACK. LETTERS FIXED TO A 70MM X 50MM BOX SECTION RAIL, SPRAY FINISHED RAL TBC BOX SECTION RAIL FIXED ON TO 40MM X 40MM BOX SECTION DROP RODS WITH FLAT FIXING PLATE TO TOP OF RODS. RAIL WITH LETTERS FIXED UP TO EXISTING CEILING ON SITE. 320 CDM2.