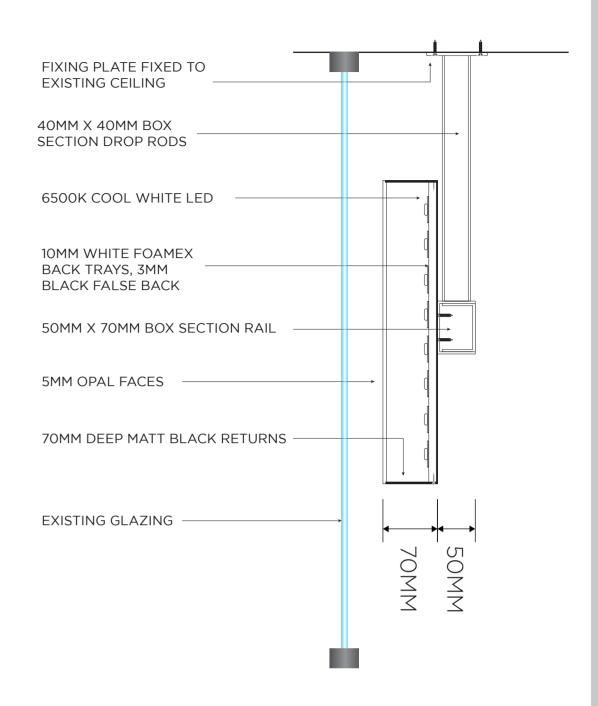

## ITEM 1 - 2 X ILLUMINATED OFFSPRING LETTERING - MOUNTED TO RAILS SUSPENDED.

70MM DEEP BUILT UP ACRYLIC LETTERING WITH OPAL ACRYLIC LETTER FACES AND MATT BLACK VINYL WRAPPED BLOCKOUT RETURNS. LEDS POSITIONED WITHIN ON FOAMEX BACK TRAYS. FALSE BLACK ALUMINIUM BACK. LETTERS FIXED TO A 70MM X 50MM BOX SECTION RAIL, SPRAY FINISHED RAL TBC BOX SECTION RAIL FIXED ON TO 40MM X 40MM BOX SECTION DROP RODS WITH FLAT FIXING PLATE TO TOP OF RODS. RAIL WITH LETTERS FIXED UP TO EXISTING CEILING ON SITE. 320 CDM2.