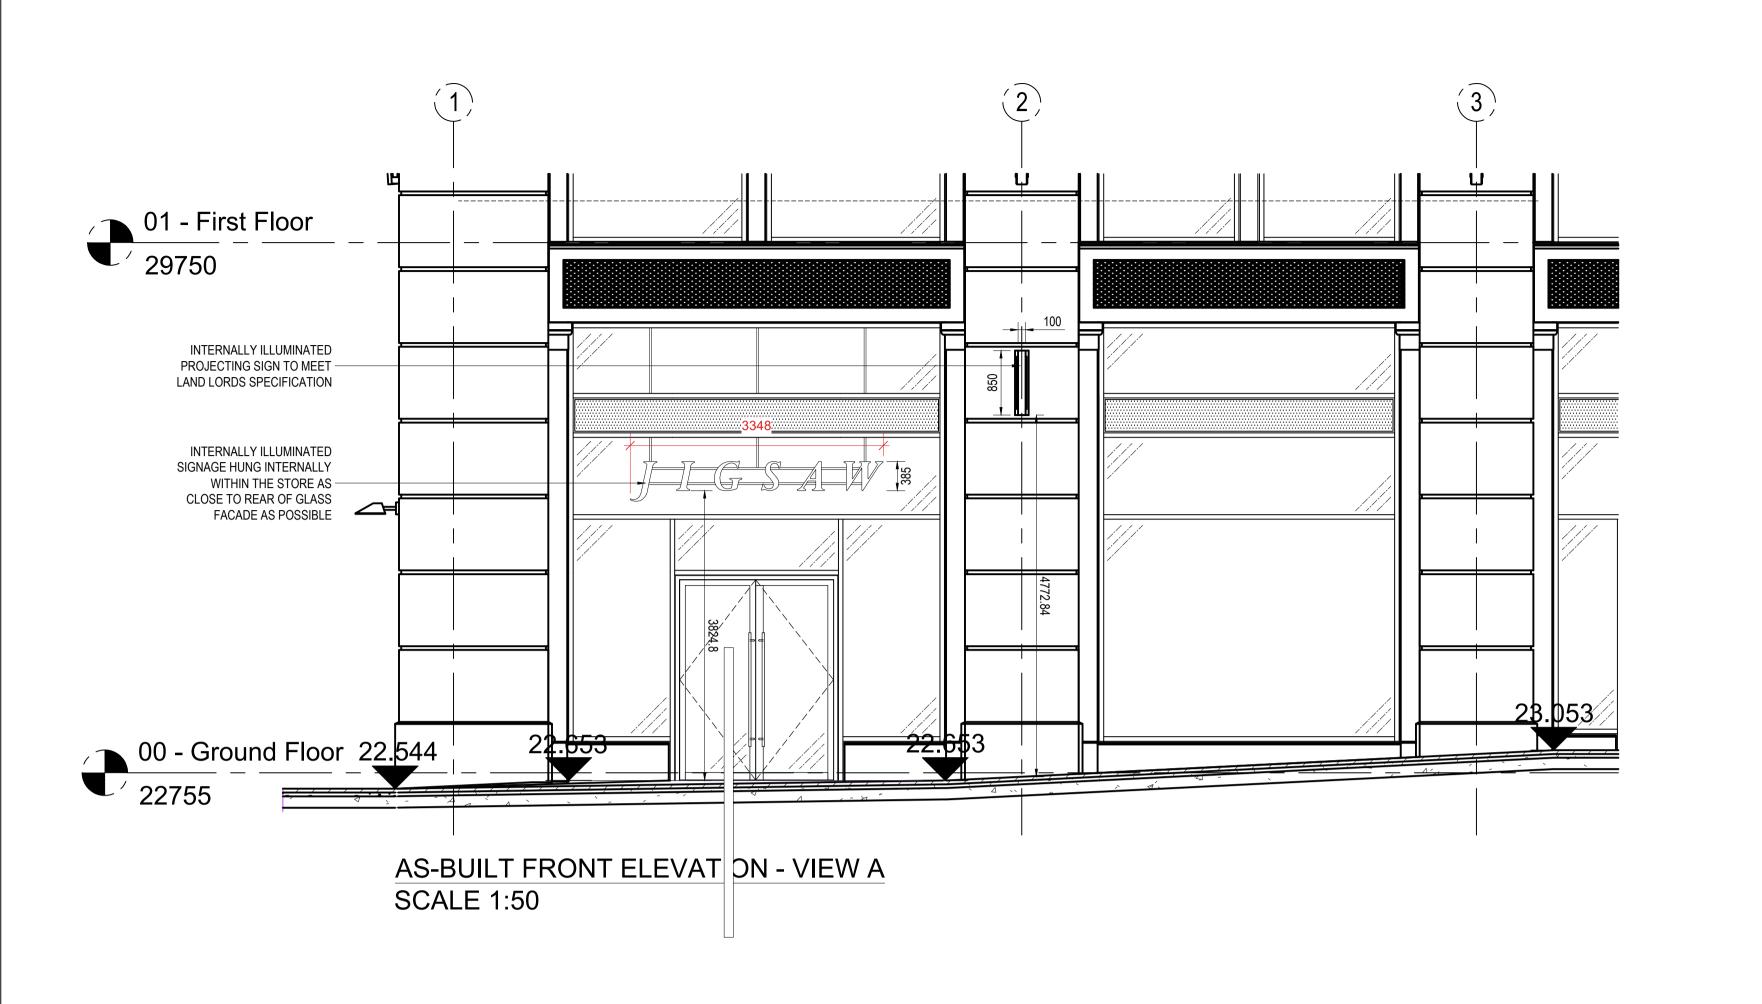

AS-BUILT FRONT ELEVATION - VIEW B SCALE 1:50

Drawings by Others - Scale Bar Added by Seabrook Studio Ltd

Scale: 1:50 @ A1 Note: Drawing scaled from PDF import - check all dims on site. ALL DIMENSIONS IN MILLIMETRES.
ONLY ANNOTATED DIMENSIONS SHOULD BE FOLLOWED, DO NOT SCALE FROM THIS DRAWING.
ALL DIMENSIONS ARE FINISHED SIZES. MANUFACTURER / CONTRACTOR SHOULD ENSURE THAT ALL MATERIALS & CONSTRUCTION METHODS SHOWN ARE COMPLIANT WITH BUILDING REGULATIONS, LANDLORDS, OR LOCAL REGULATIONS IN FORCE AT THE TIME. ANY DISCREPANCIES OR CONCERNS SHOULD BE REPORTED TO CHECKLAND KINDLEYSIDES.
CONTRACTORS SHOULD MANAGE & MONITOR THE MANUFACTURE OR CONSTRUCTION WORKS

SITE ADDRESS

UNIT 2 ZONE B

3 PANCRAS SQUARE

CK PROJECT No. DWG No. 29402 A08.01

DWG TITLE

AS-BUILT SHOPFRONT ELEVATIONS 1:50 EXISTING FACADE PRE-OFFSPRING WORKS SEABROOK STUDIO MARK UP - 2023\_07\_04 CK WORKSHOP No. DRAWN BY