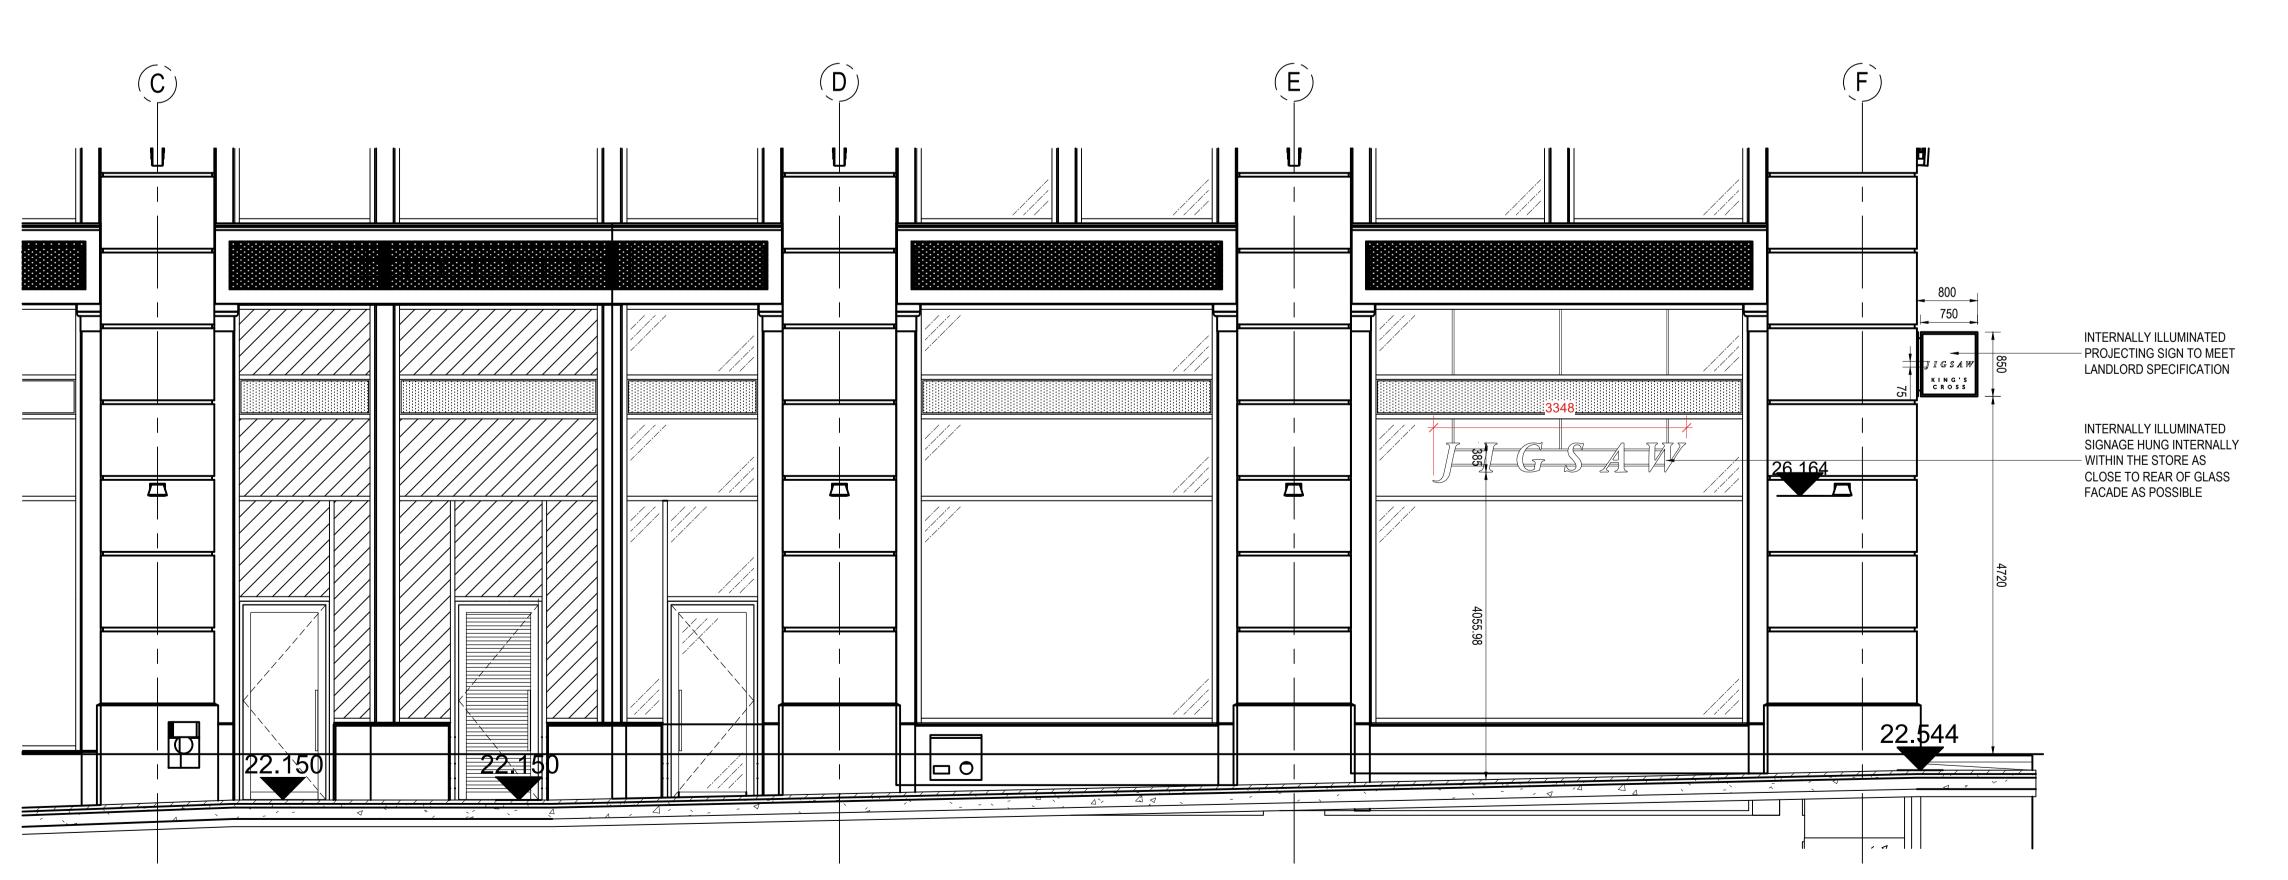

AS-BUILT FRONT ELEVATION - VIEW B SCALE 1:50

Drawings by Others - Scale Bar Added by Seabrook Studio Ltd

Scale: 1:50 @ A1 Note: Drawing scaled from PDF import - check all dims on site. ALL DIMENSIONS IN MILLIMETRES.
ONLY ANNOTATED DIMENSIONS SHOULD BE FOLLOWED, DO NOT SCALE FROM THIS DRAWING.
ALL DIMENSIONS ARE FINISHED SIZES. MANUFACTURER / CONTRACTOR SHOULD ENSURE THAT ALL MATERIALS & CONSTRUCTION METHODS SHOWN ARE COMPLIANT WITH BUILDING REGULATIONS, LANDLORDS, OR LOCAL REGULATIONS IN FORCE AT THE TIME. ANY DISCREPANCIES OR CONCERNS SHOULD BE REPORTED TO CHECKLAND KINDLEYSIDES.
CONTRACTORS SHOULD MANAGE & MONITOR THE MANUFACTURE OR CONSTRUCTION WORKS

SITE ADDRESS

UNIT 2 ZONE B

3 PANCRAS SQUARE

CK PROJECT No. DWG No. 29402 A08.01

DWG TITLE

AS-BUILT SHOPFRONT ELEVATIONS 1:50 EXISTING FACADE PRE-OFFSPRING WORKS SEABROOK STUDIO MARK UP - 2023\_07\_04 CK WORKSHOP No. DRAWN BY