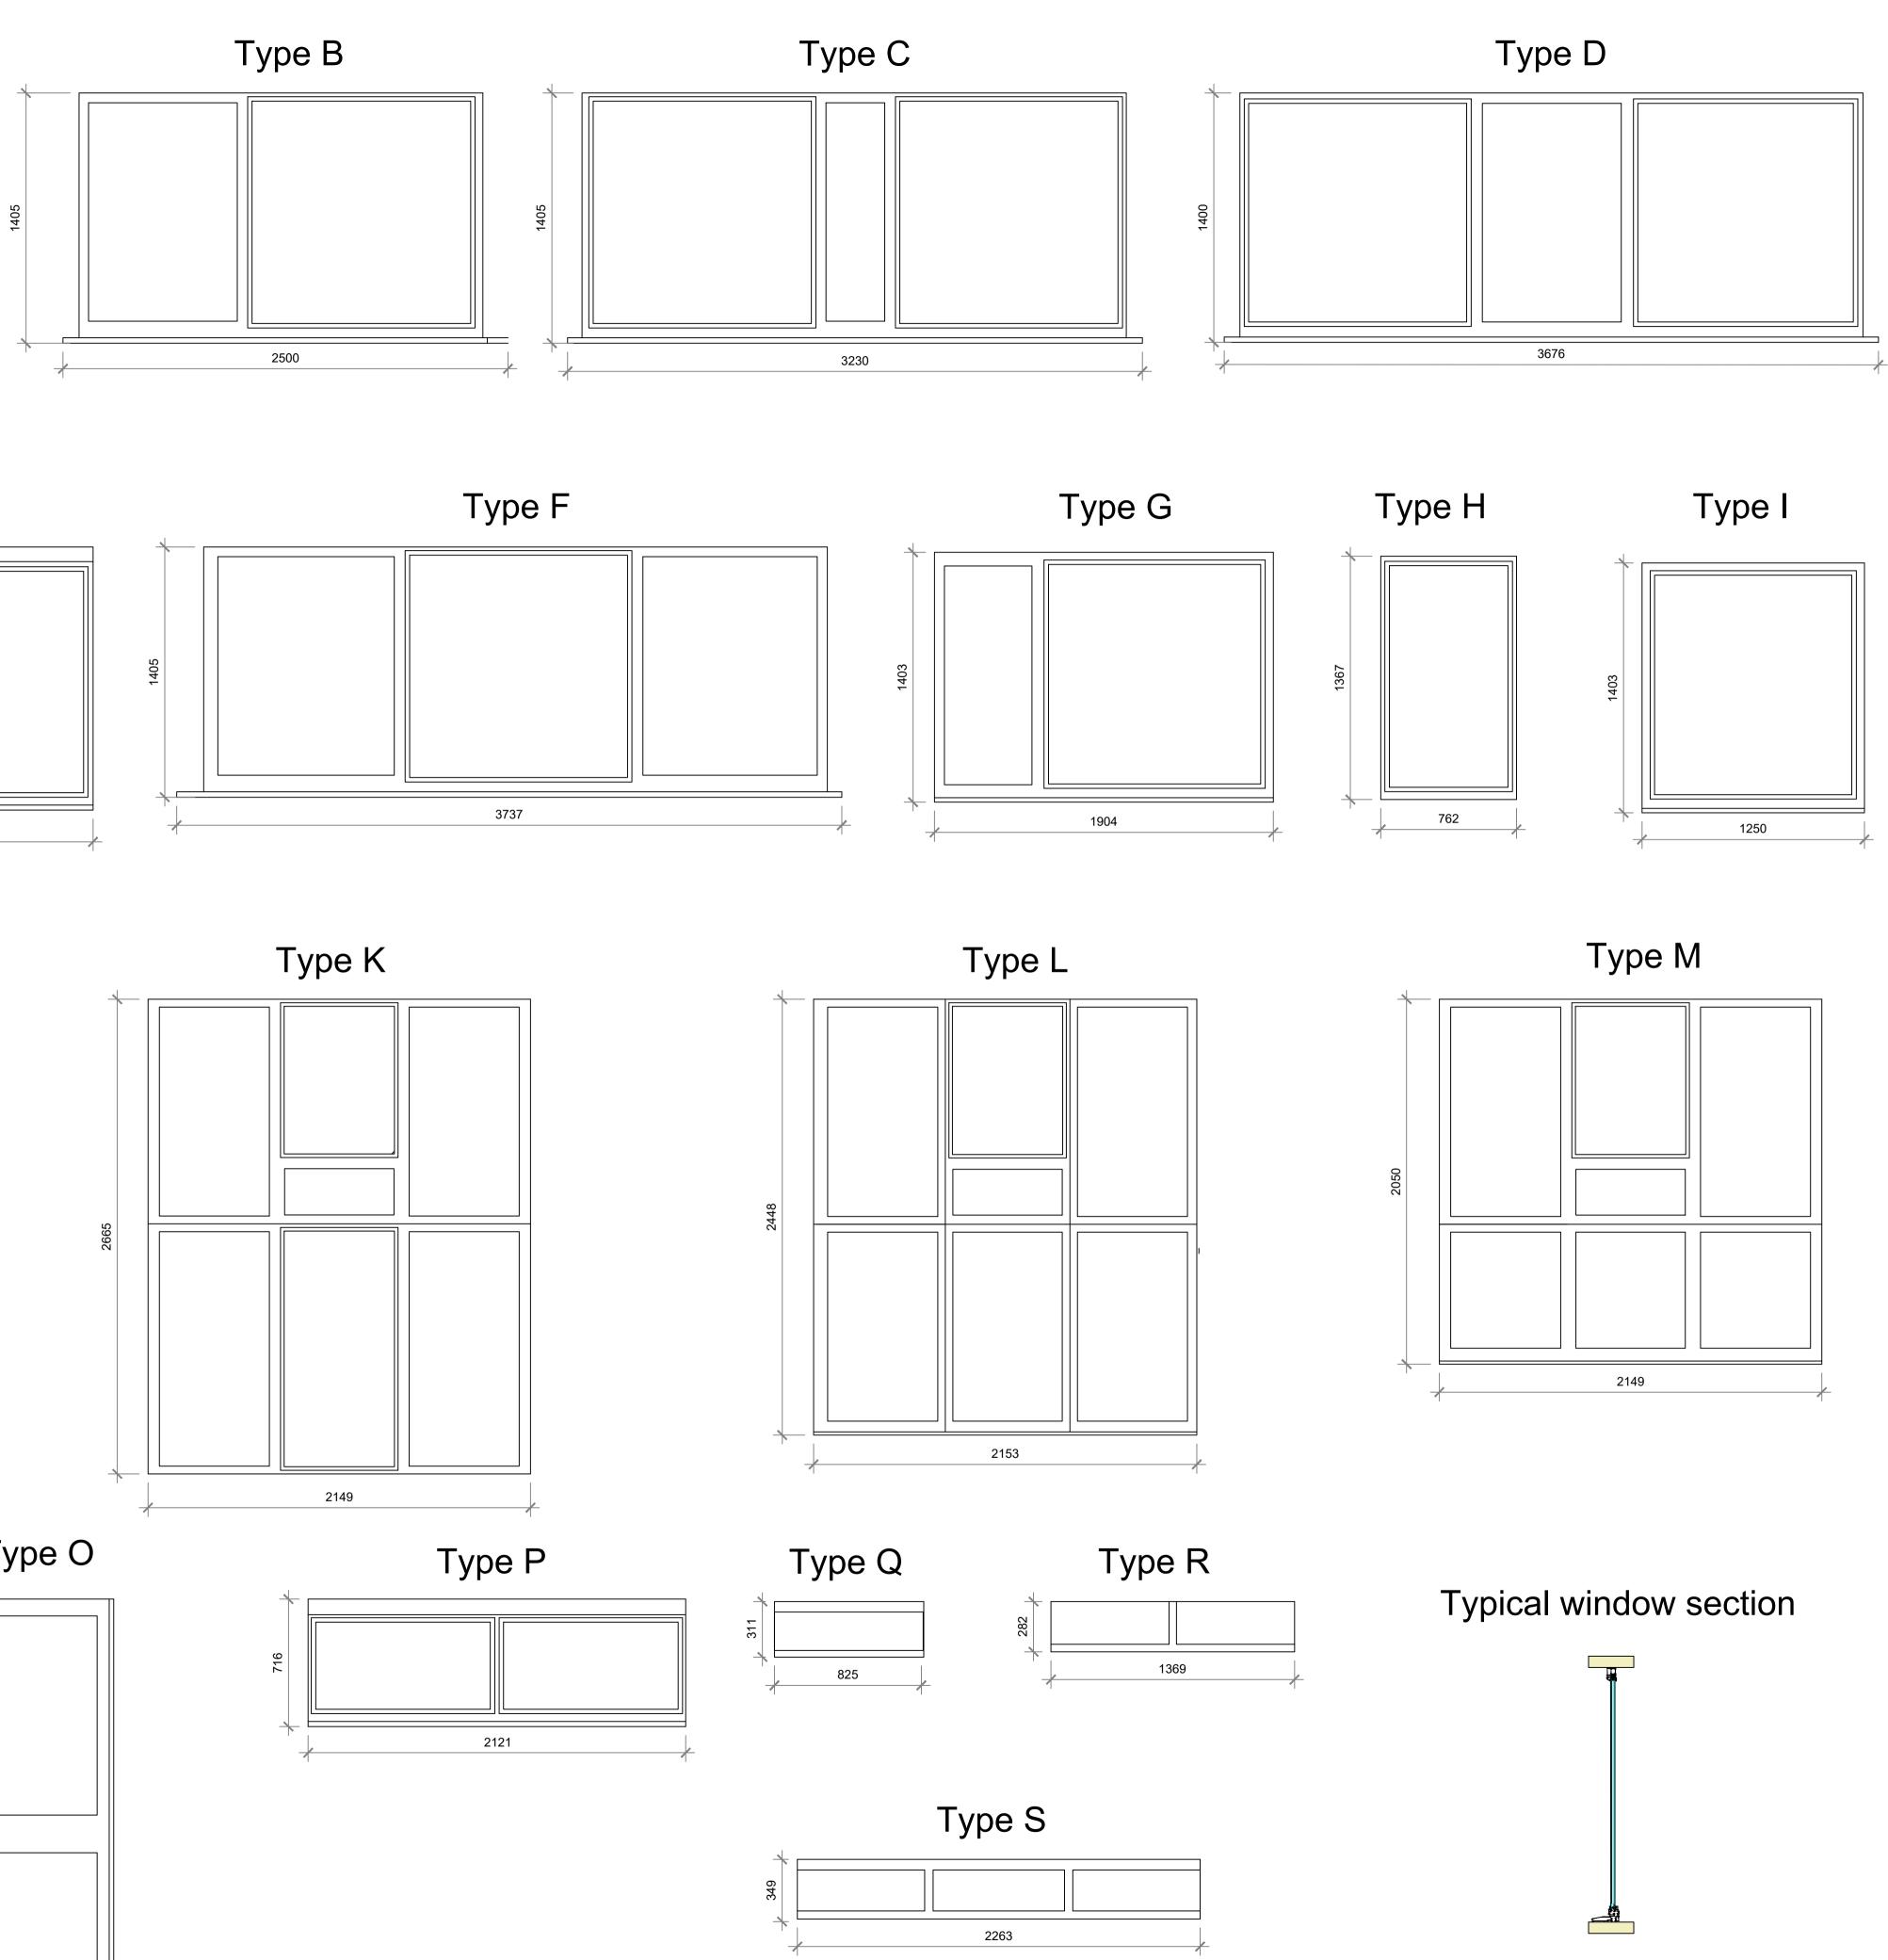

| Ingleton Wood LLP shall have no liability to the Employer arising out of<br>any unauthorized modification or amendment to, or any transmission,<br>copy or use of the material, or any proprietary work contained therein,<br>by the Employer, Other Project Team Member, or any other third party. |
|-----------------------------------------------------------------------------------------------------------------------------------------------------------------------------------------------------------------------------------------------------------------------------------------------------|
| All dimensions are to be checked and verified on-site by the Main<br>Contractor prior to commencement; any discrepancies are to be<br>reported to the Contract Administrator.                                                                                                                       |
| This drawing is to be read in conjunction with all other relevant<br>drawings and specifications                                                                                                                                                                                                    |