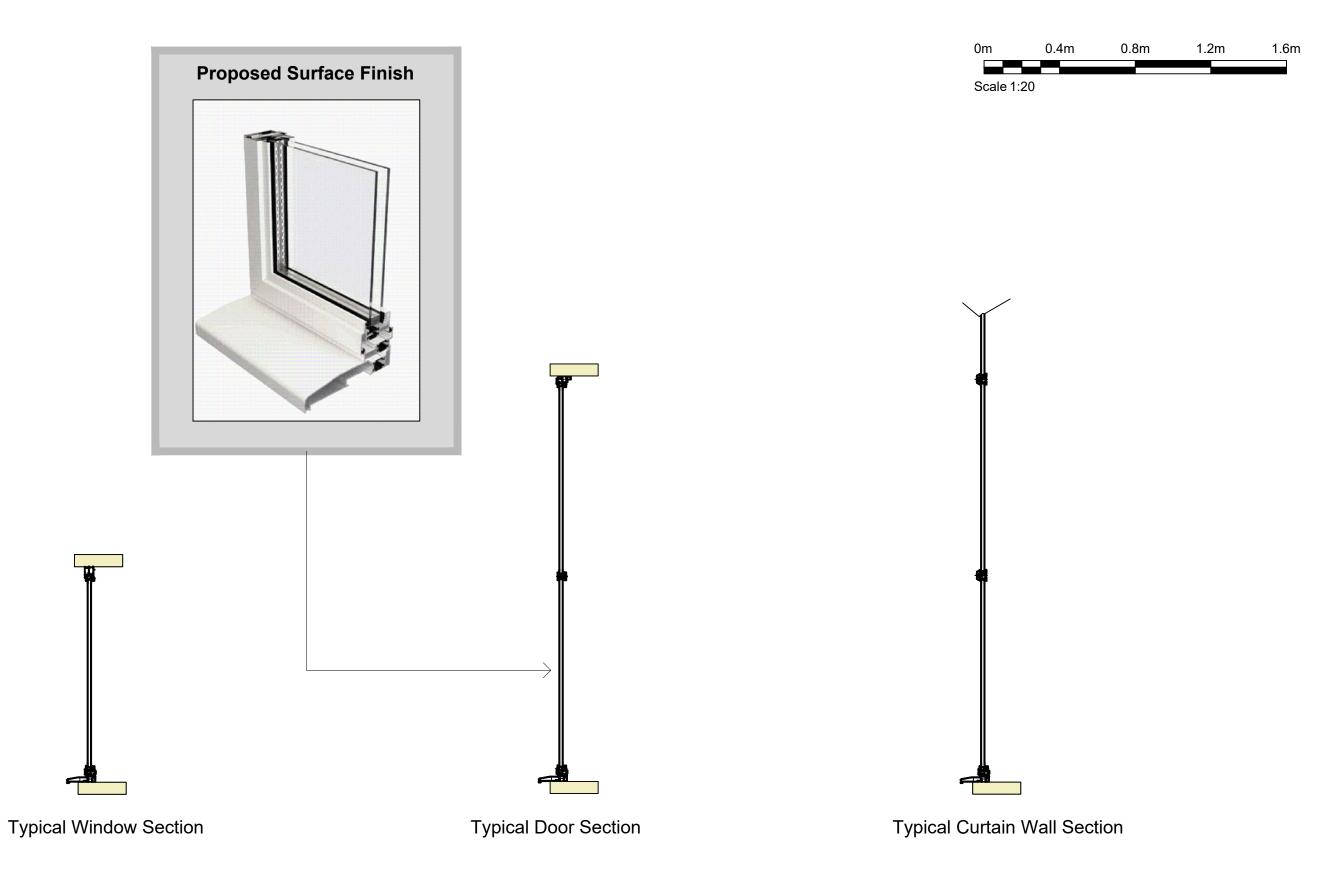

Do Not Scale

• Ingleton Wood LLP

| ary |                                 |                                     |  |              |     |     | [<br>[ |
|-----|---------------------------------|-------------------------------------|--|--------------|-----|-----|--------|
|     | P02 Surface finish detail added |                                     |  | 27/04/23     | TH  | DL  | 1      |
|     | P01                             | -                                   |  | 21/10/21     | XX  | XX  | •      |
|     | Rev                             | Description                         |  | Date         | Chk | Apr | Cli    |
| .P  | Proje                           | Project No: 812146 Scale @ A3: 1:20 |  | Drawn By: TH |     |     | L      |
|     |                                 |                                     |  |              |     |     |        |