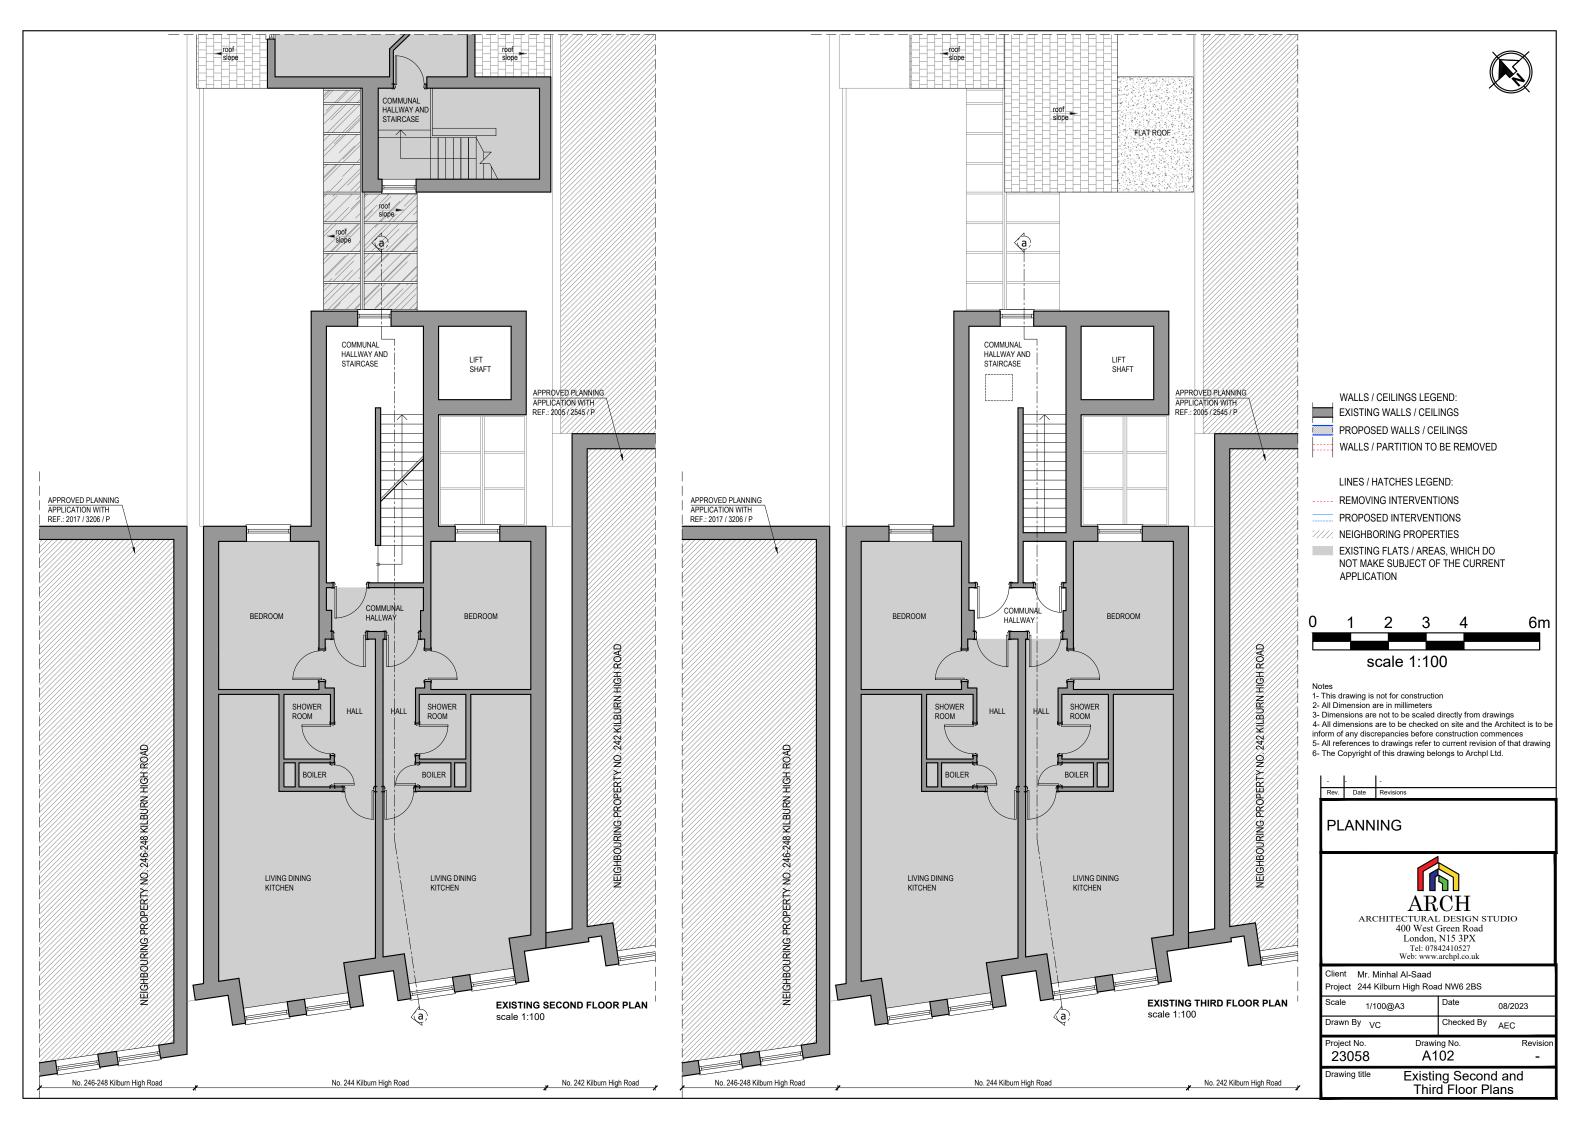

**EXISTING REAR ELEVATION** 

scale 1:100



- Notes
  1- This drawing is not for construction
  2- All Dimension are in millimeters
  3- Dimensions are not to be scaled directly from drawings
  4- All dimensions are to be checked on site and the Architect is to be
- inform of any discrepancies before construction commences
  5- All references to drawings refer to current revision of that drawing
  6- The Copyright of this drawing belongs to Archpl Ltd.



REMOVING INTERVENTIONS

PROPOSED INTERVENTIONS

////. NEIGHBORING PROPERTIES

EXISTING FLATS / AREAS, WHICH DO NOT MAKE SUBJECT OF THE CURRENT APPLICATION





ARCHITECTURAL DESIGN STUDIO
400 West Green Road
London, N15 3PX
Tel: 07842410527
Web: www.archpl.co.uk

Client Mr. Minhal Al-Saad Project 244 Kilburn High Road NW6 2BS

1/