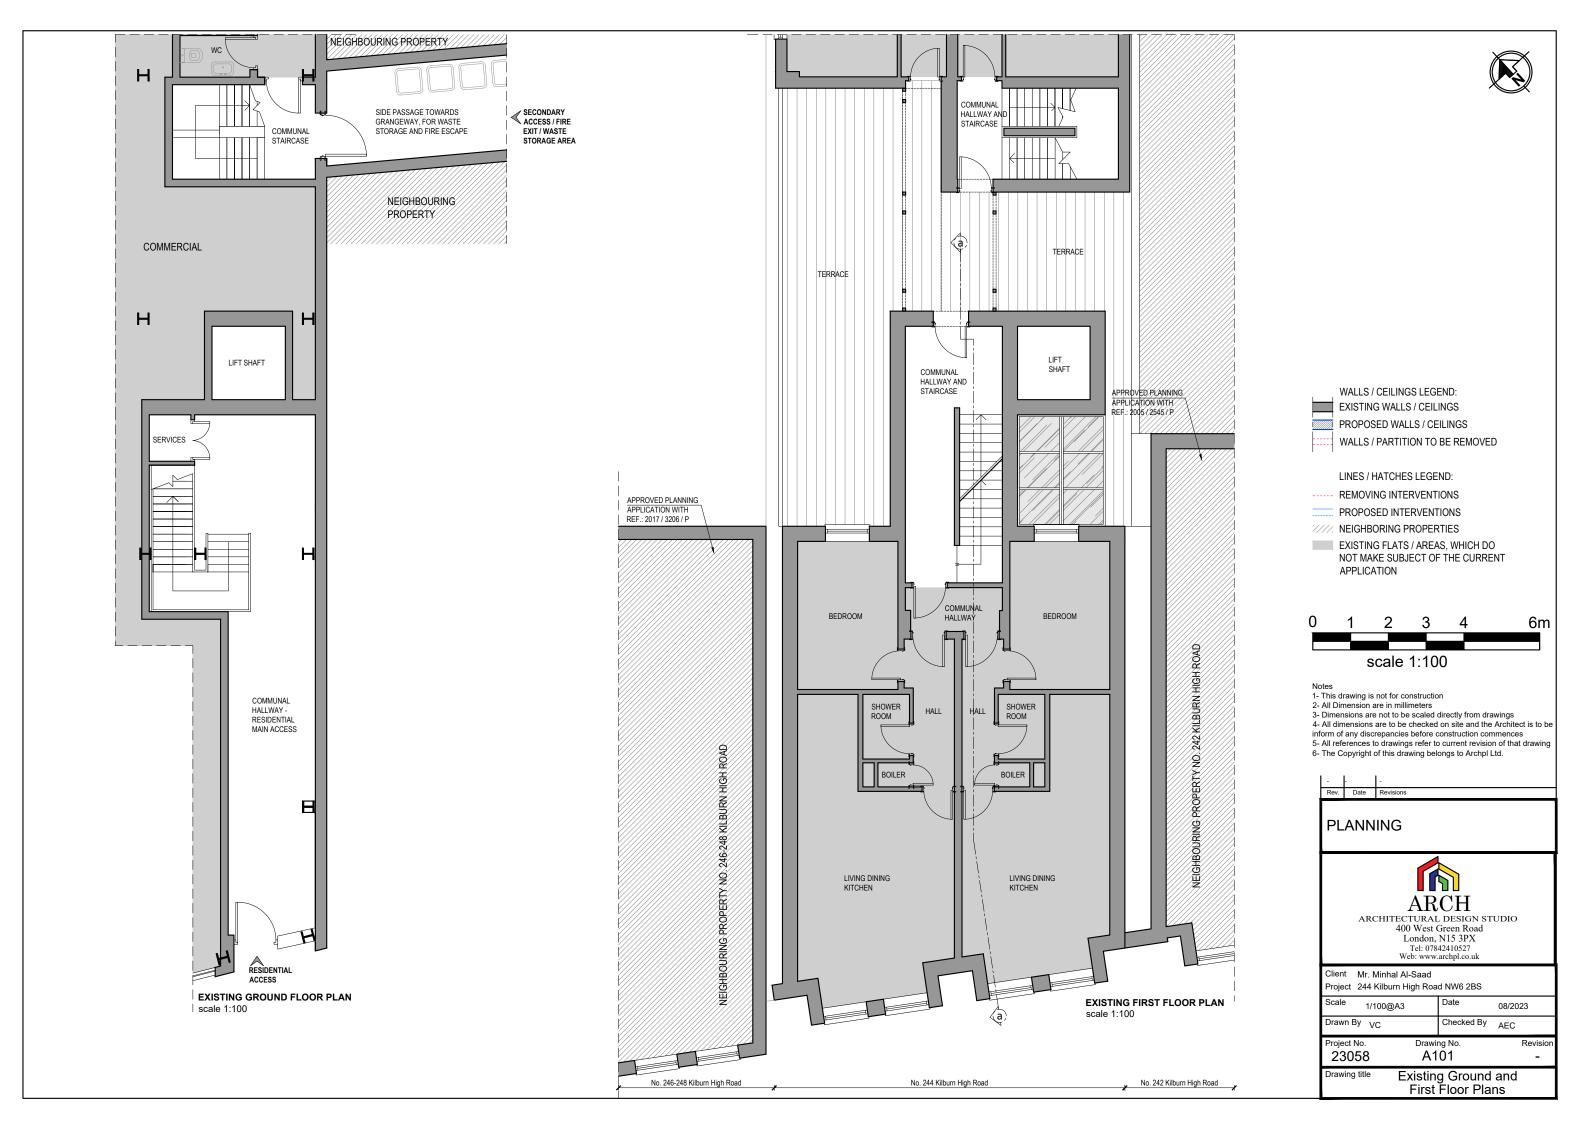

**EXISTING REAR ELEVATION** 

scale 1:100



- Notes
  1- This drawing is not for construction
  2- All Dimension are in millimeters
  3- Dimensions are not to be scaled directly from drawings
  4- All dimensions are to be checked on site and the Architect is to be
- inform of any discrepancies before construction commences
  5- All references to drawings refer to current revision of that drawing
  6- The Copyright of this drawing belongs to Archpl Ltd.



REMOVING INTERVENTIONS

PROPOSED INTERVENTIONS

////. NEIGHBORING PROPERTIES

EXISTING FLATS / AREAS, WHICH DO NOT MAKE SUBJECT OF THE CURRENT APPLICATION





ARCHITECTURAL DESIGN STUDIO
400 West Green Road
London, N15 3PX
Tel: 07842410527
Web: www.archpl.co.uk

Client Mr. Minhal Al-Saad Project 244 Kilburn High Road NW6 2BS