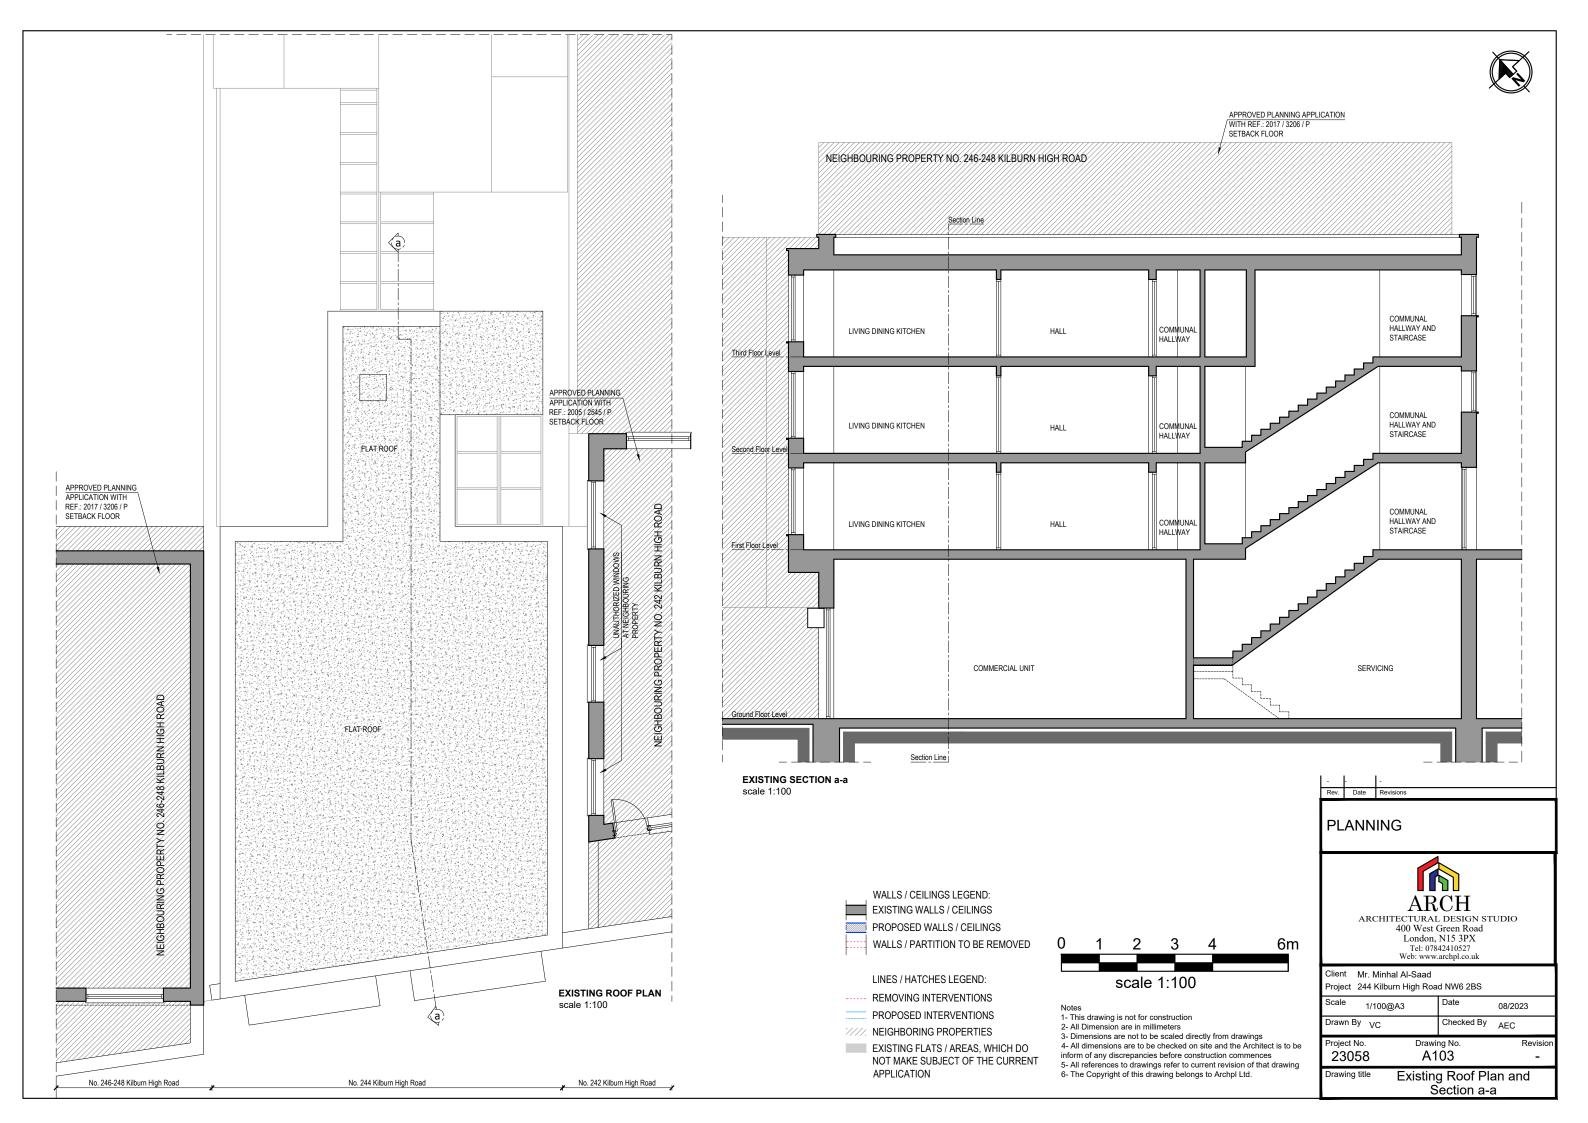

**EXISTING REAR ELEVATION** 

scale 1:100



- Notes
  1- This drawing is not for construction
  2- All Dimension are in millimeters
  3- Dimensions are not to be scaled directly from drawings
  4- All dimensions are to be checked on site and the Architect is to be
- inform of any discrepancies before construction commences
  5- All references to drawings refer to current revision of that drawing
  6- The Copyright of this drawing belongs to Archpl Ltd.



REMOVING INTERVENTIONS

PROPOSED INTERVENTIONS

////. NEIGHBORING PROPERTIES

EXISTING FLATS / AREAS, WHICH DO NOT MAKE SUBJECT OF THE CURRENT APPLICATION





ARCHITECTURAL DESIGN STUDIO
400 West Green Road
London, N15 3PX
Tel: 07842410527
Web: www.archpl.co.uk

Client Mr. Minhal Al-Saad Project 244 Kilburn High Road NW6 2BS

1/10