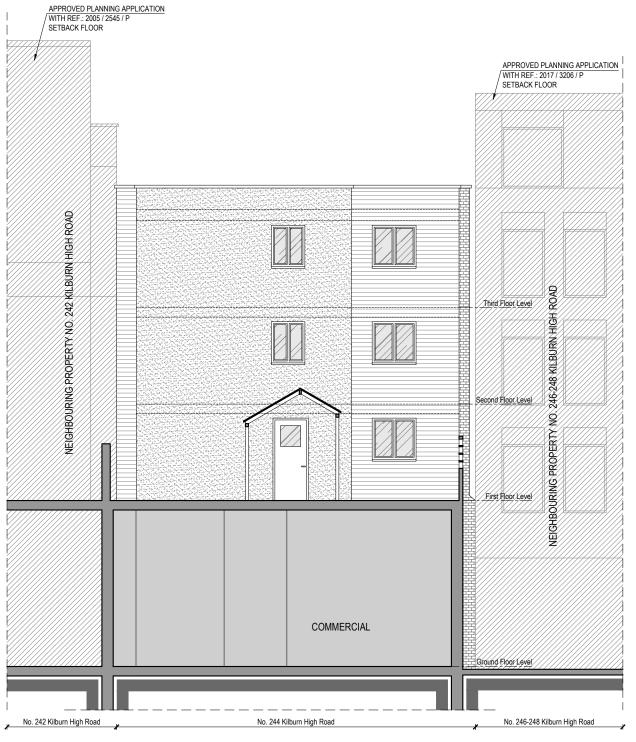

**EXISTING REAR ELEVATION** 

scale 1:100

- Notes
  1- This drawing is not for construction
  2- All Dimension are in millimeters
  3- Dimensions are not to be scaled directly from drawings
  4- All dimensions are to be checked on site and the Architect is to be
- inform of any discrepancies before construction commences
  5- All references to drawings refer to current revision of that drawing
  6- The Copyright of this drawing belongs to Archpl Ltd.

Client Mr. Minhal Al-Saad Project 244 Kilburn High Road NW6 2BS

1/100@A3 08/2023 Drawn By VC Checked By AEC

Proiect No. Drawing No. Revisio 23058 A105

**Existing Rear Elevation**