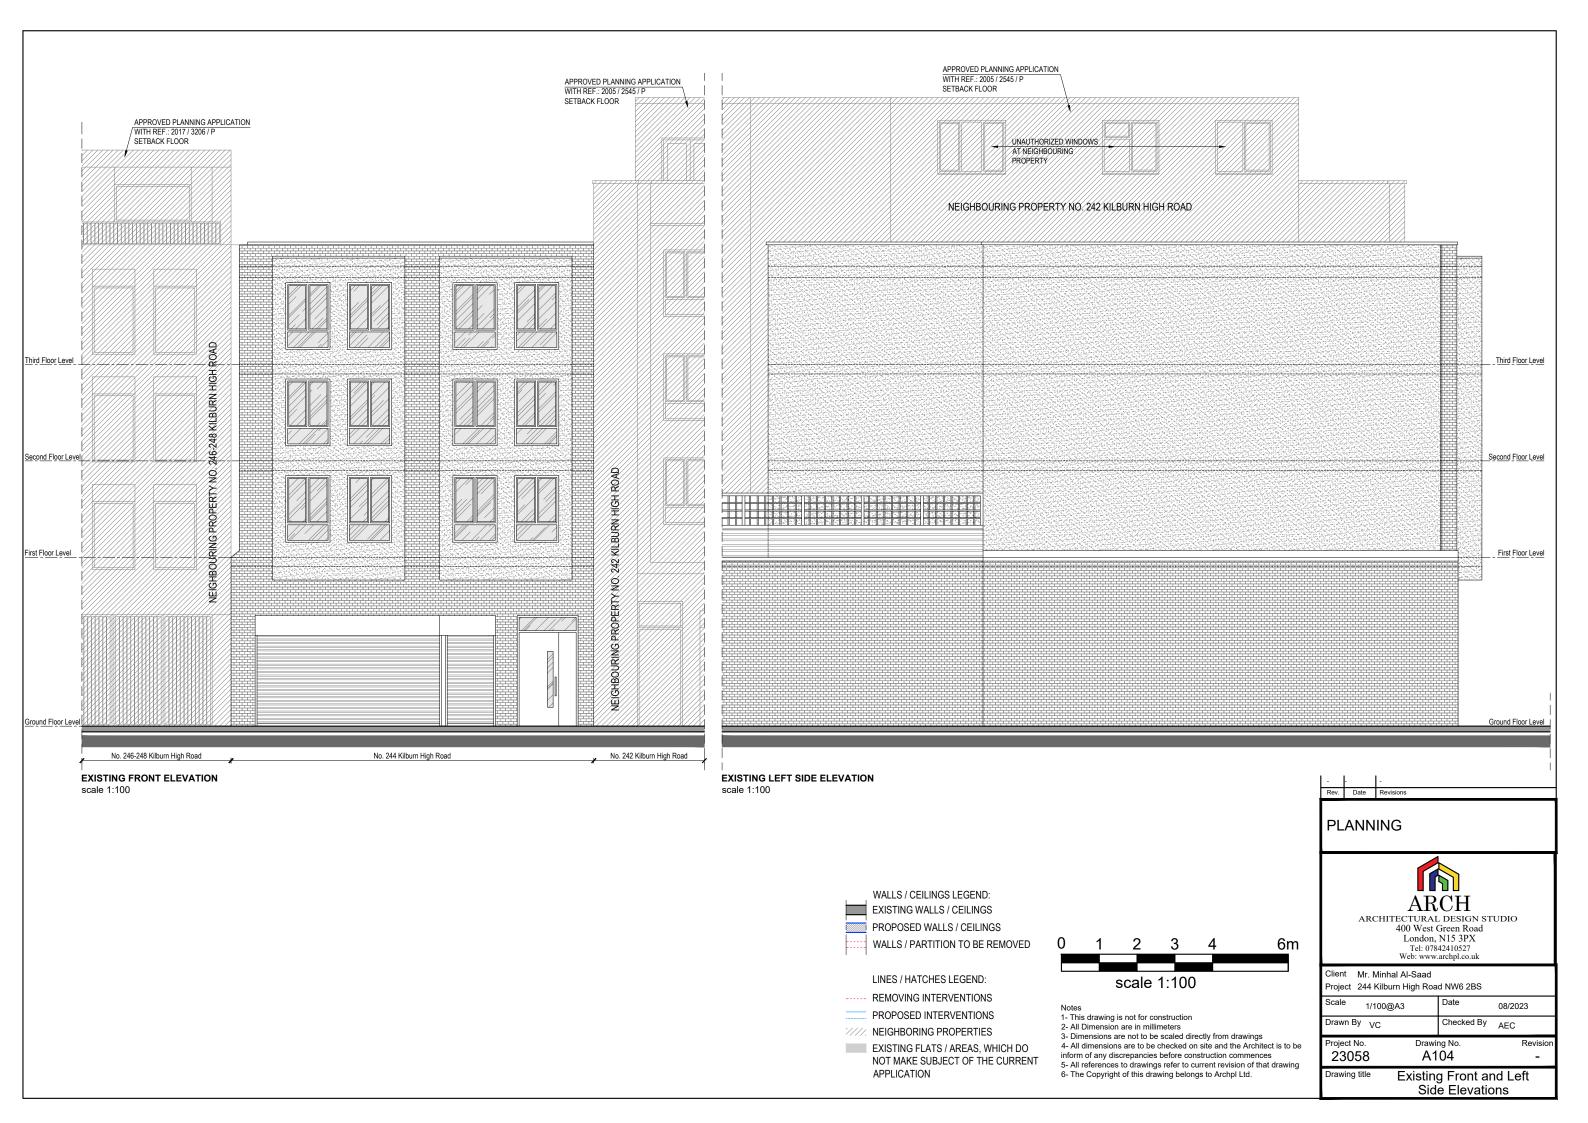

**EXISTING REAR ELEVATION** 

scale 1:100

- Notes
  1- This drawing is not for construction
  2- All Dimension are in millimeters
  3- Dimensions are not to be scaled directly from drawings
  4- All dimensions are to be checked on site and the Architect is to be
- inform of any discrepancies before construction commences
  5- All references to drawings refer to current revision of that drawing
  6- The Copyright of this drawing belongs to Archpl Ltd.

REMOVING INTERVENTIONS

PROPOSED INTERVENTIONS

////. NEIGHBORING PROPERTIES

EXISTING FLATS / AREAS, WHICH DO NOT MAKE SUBJECT OF THE CURRENT APPLICATION

ARCHITECTURAL DESIGN STUDIO
400 West Green Road
London, N15 3PX
Tel: 07842410527
Web: www.archpl.co.uk

Client Mr. Minhal Al-Saad Project 244 Kilburn High Road NW6 2BS

1/100@A3 08/2023 Drawn By VC Checked By AEC

Proiect No. Drawing No. Revisio 23058 A105

**Existing Rear Elevation**