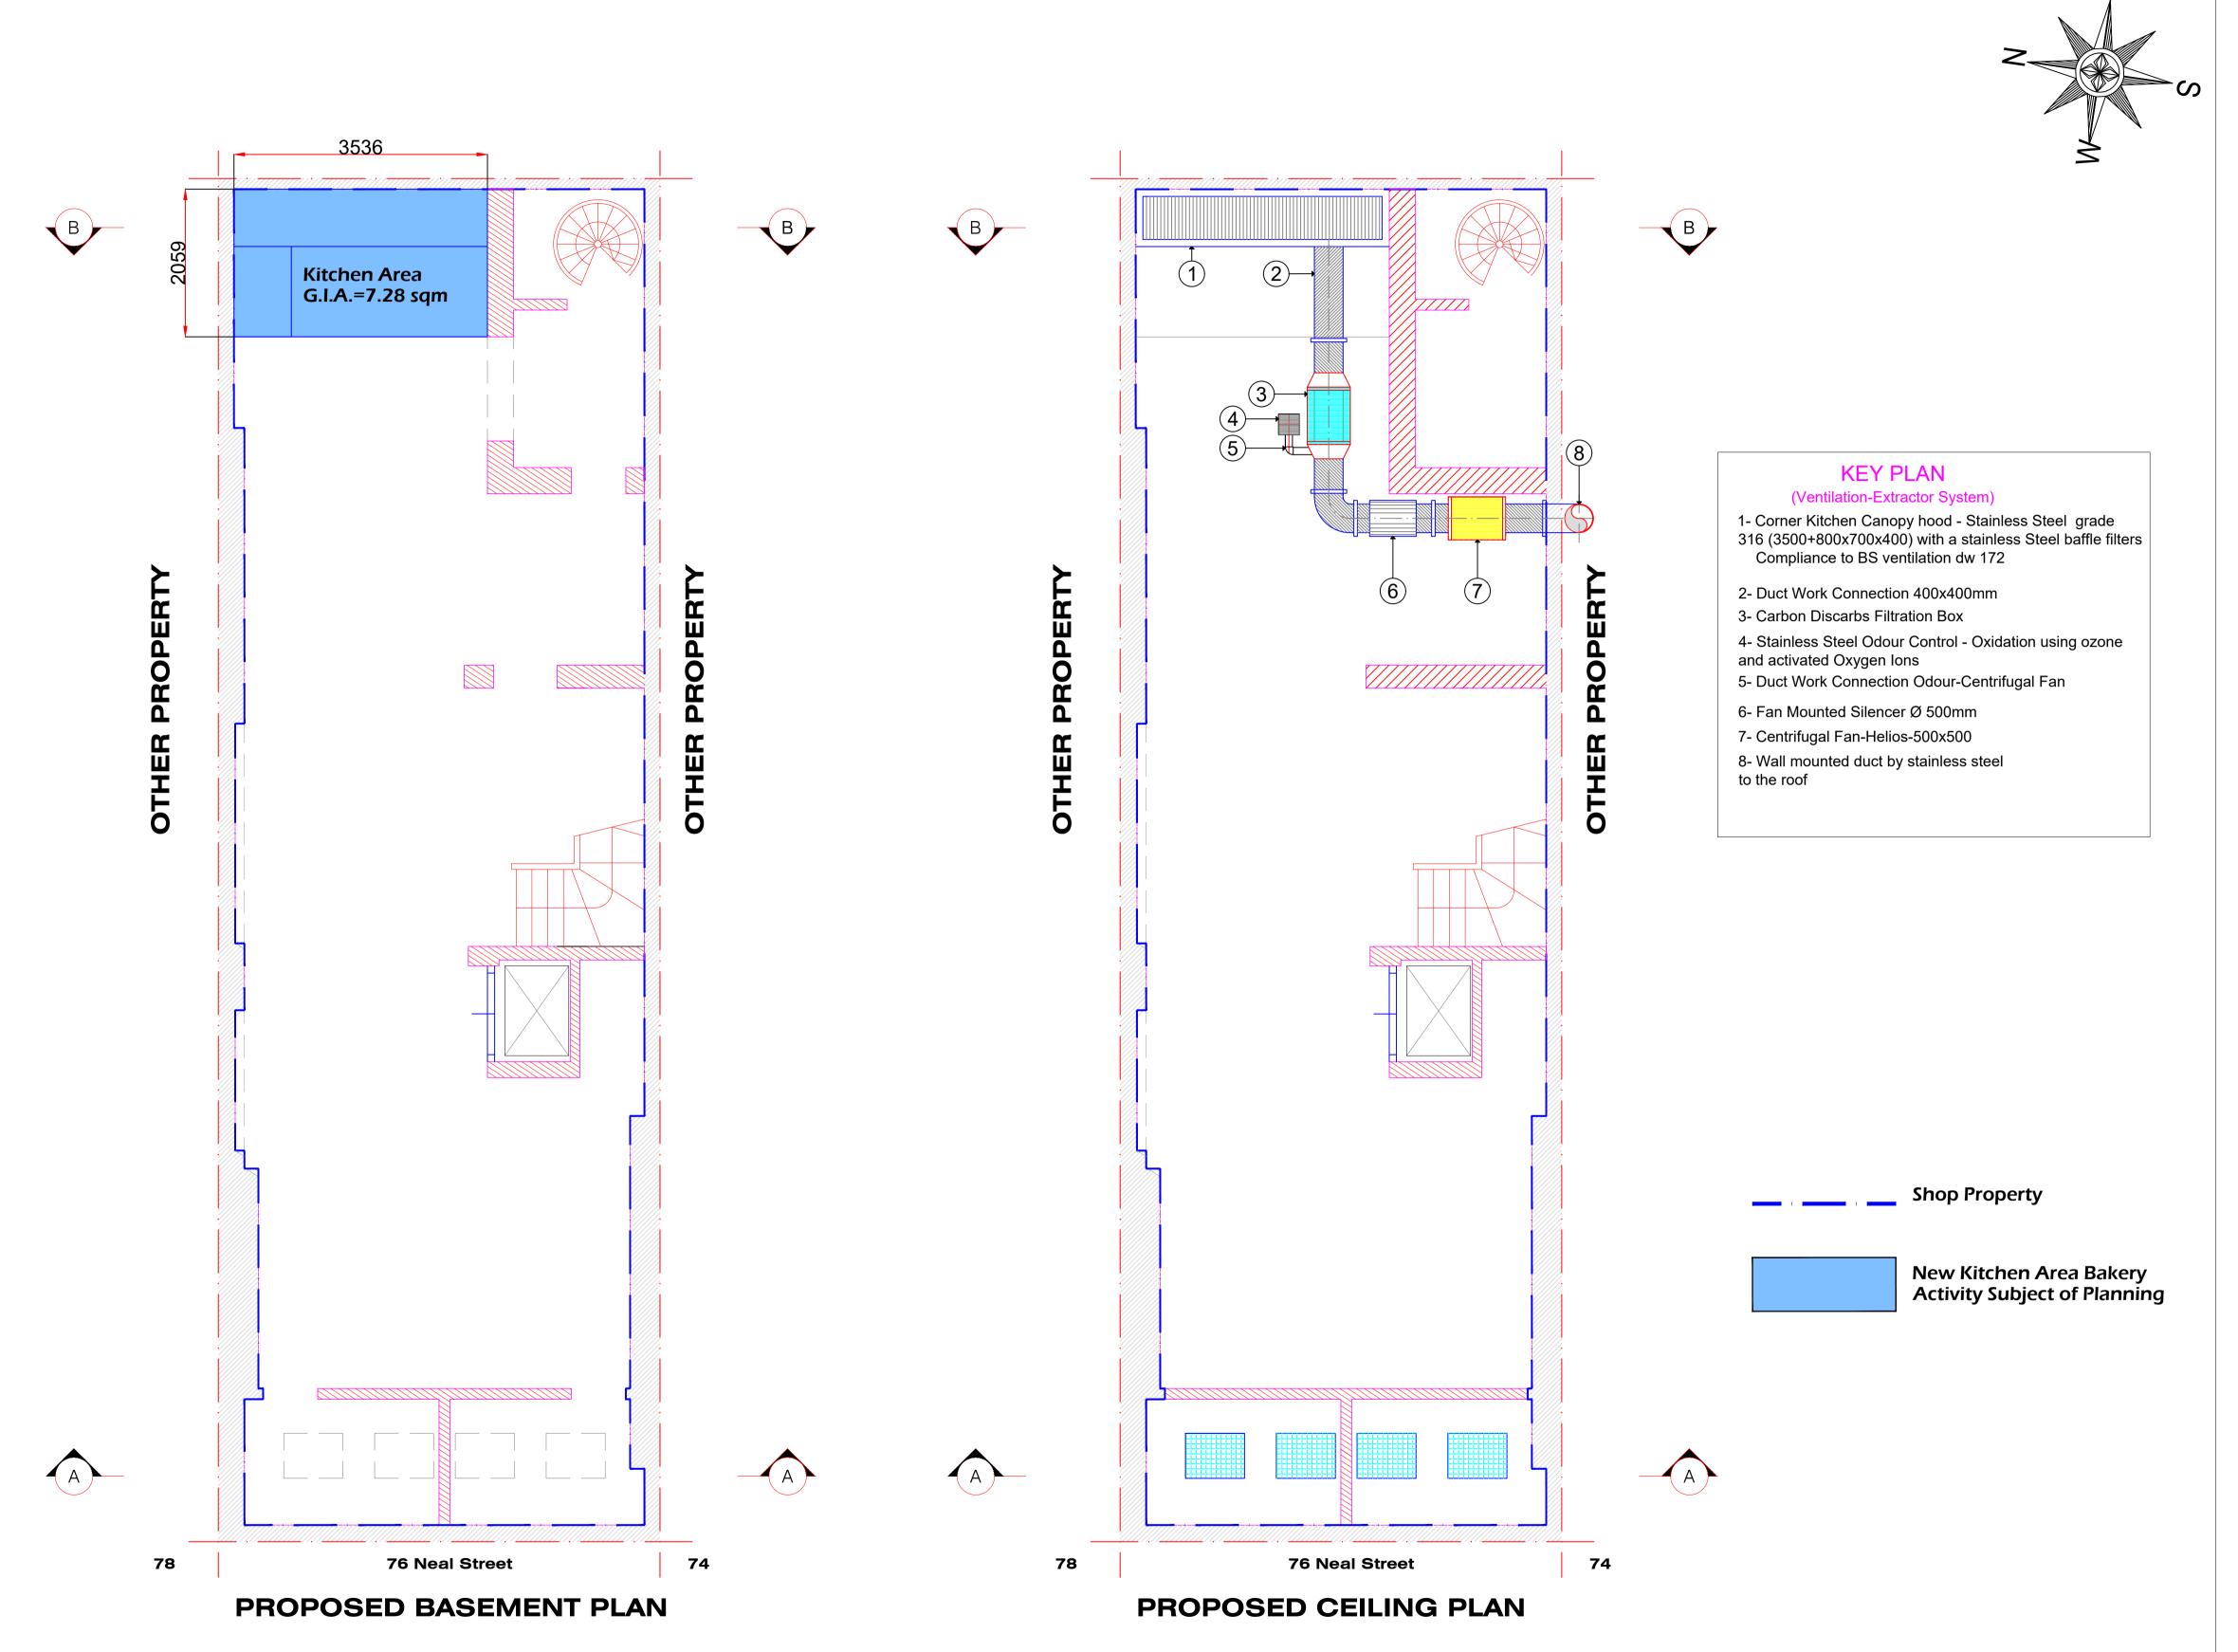

#### PROJECT:

New Kitchen Area-Bakery Activity
Ventilation System & Extra Flue Duct at Rear76 Neal Street - Covent Garden WC2H 9PA

# TITLE: Layout Proposed Ground Floor & Ceiling Plan

| Drawn By<br>Sami A.       | Checked By<br>ASP   |  | Approved By A.I.   |
|---------------------------|---------------------|--|--------------------|
| Scale<br>1:50@A1          |                     |  | Date<br>10/08/2023 |
| Project Code<br>ASP-23104 | Drawing No.<br>P200 |  | Revision<br>0      |