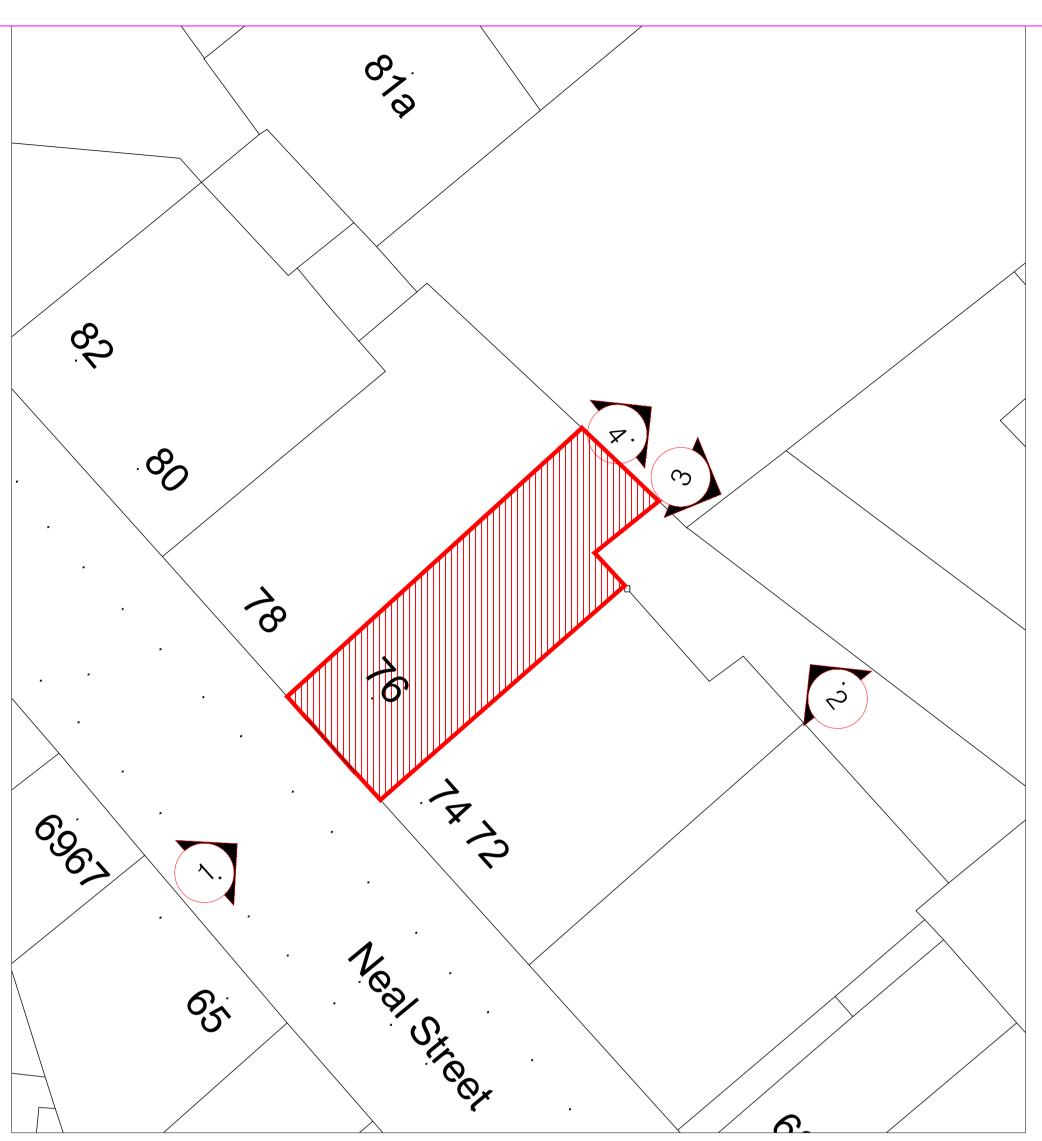

### PROJECT:

New Kitchen Area-Bakery Activity Ventilation System & Extra Flue Duct at Rear-76 Neal Street - Covent Garden WC2H 9PA

## Photographic Report External

| Drawn By<br>Sami A. | Checked By<br>ASP |      | Approved By Y.A. |  |
|---------------------|-------------------|------|------------------|--|
| Scale               |                   | Date |                  |  |
| N/A@A1              | N/A@A1            |      | 10/08/2023       |  |
| Project Code        | Drawing No.       |      | Revision         |  |
| ASP-23104           | P1                | 50   | 0                |  |