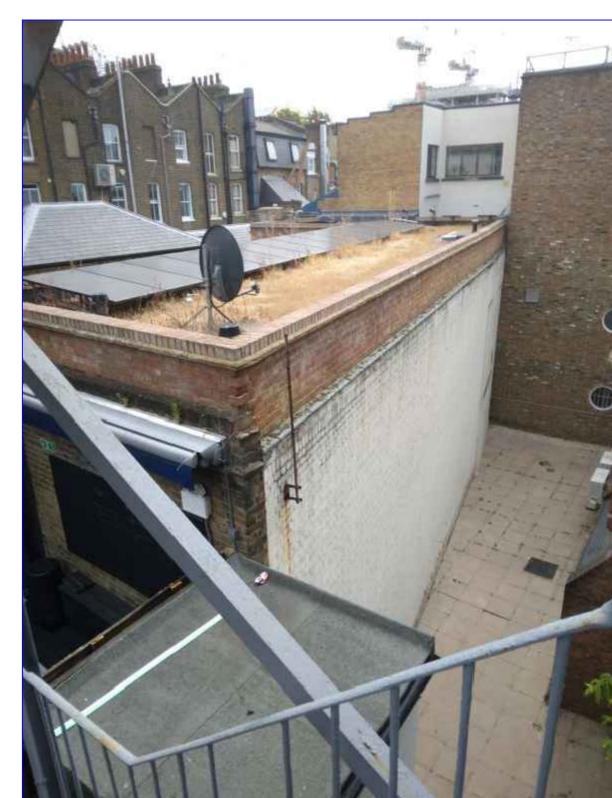

### PROJECT:

New Kitchen Area-Bakery Activity Ventilation System & Extra Flue Duct at Rear-76 Neal Street - Covent Garden WC2H 9PA

## Photographic Report External

| Drawn By<br>Sami A. | Checked By<br>ASP |      | Approved By Y.A. |  |
|---------------------|-------------------|------|------------------|--|
| Scale               |                   | Date |                  |  |
| N/A@A1              | N/A@A1            |      | 10/08/2023       |  |
| Project Code        | Drawing No.       |      | Revision         |  |
| ASP-23104           | P1                | 50   | 0                |  |