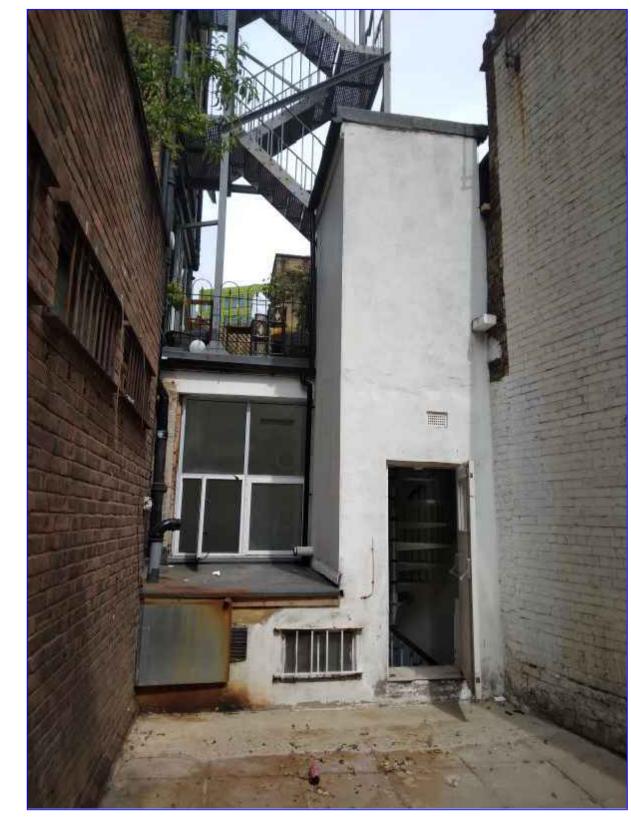

### PROJECT:

New Kitchen Area-Bakery Activity Ventilation System & Extra Flue Duct at Rear-76 Neal Street - Covent Garden WC2H 9PA

## Photographic Report External

| Drawn By<br>Sami A. | Checked By<br>ASP |      | Approved By Y.A. |  |
|---------------------|-------------------|------|------------------|--|
| Scale               |                   | Date |                  |  |
| N/A@A1              | N/A@A1            |      | 10/08/2023       |  |
| Project Code        | Drawing No.       |      | Revision         |  |
| ASP-23104           | P1                | 50   | 0                |  |