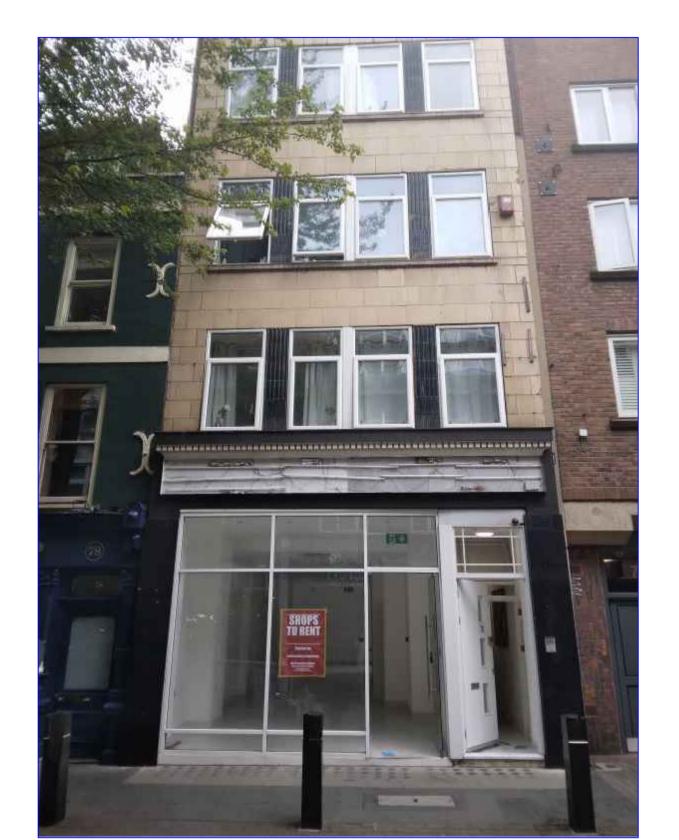

### PROJECT:

New Kitchen Area-Bakery Activity Ventilation System & Extra Flue Duct at Rear-76 Neal Street - Covent Garden WC2H 9PA

## Photographic Report External

| Drawn By<br>Sami A. | Checked By<br>ASP |      | Approved By Y.A. |  |
|---------------------|-------------------|------|------------------|--|
| Scale               |                   | Date |                  |  |
| N/A@A1              | N/A@A1            |      | 10/08/2023       |  |
| Project Code        | Drawing No.       |      | Revision         |  |
| ASP-23104           | P1                | 50   | 0                |  |