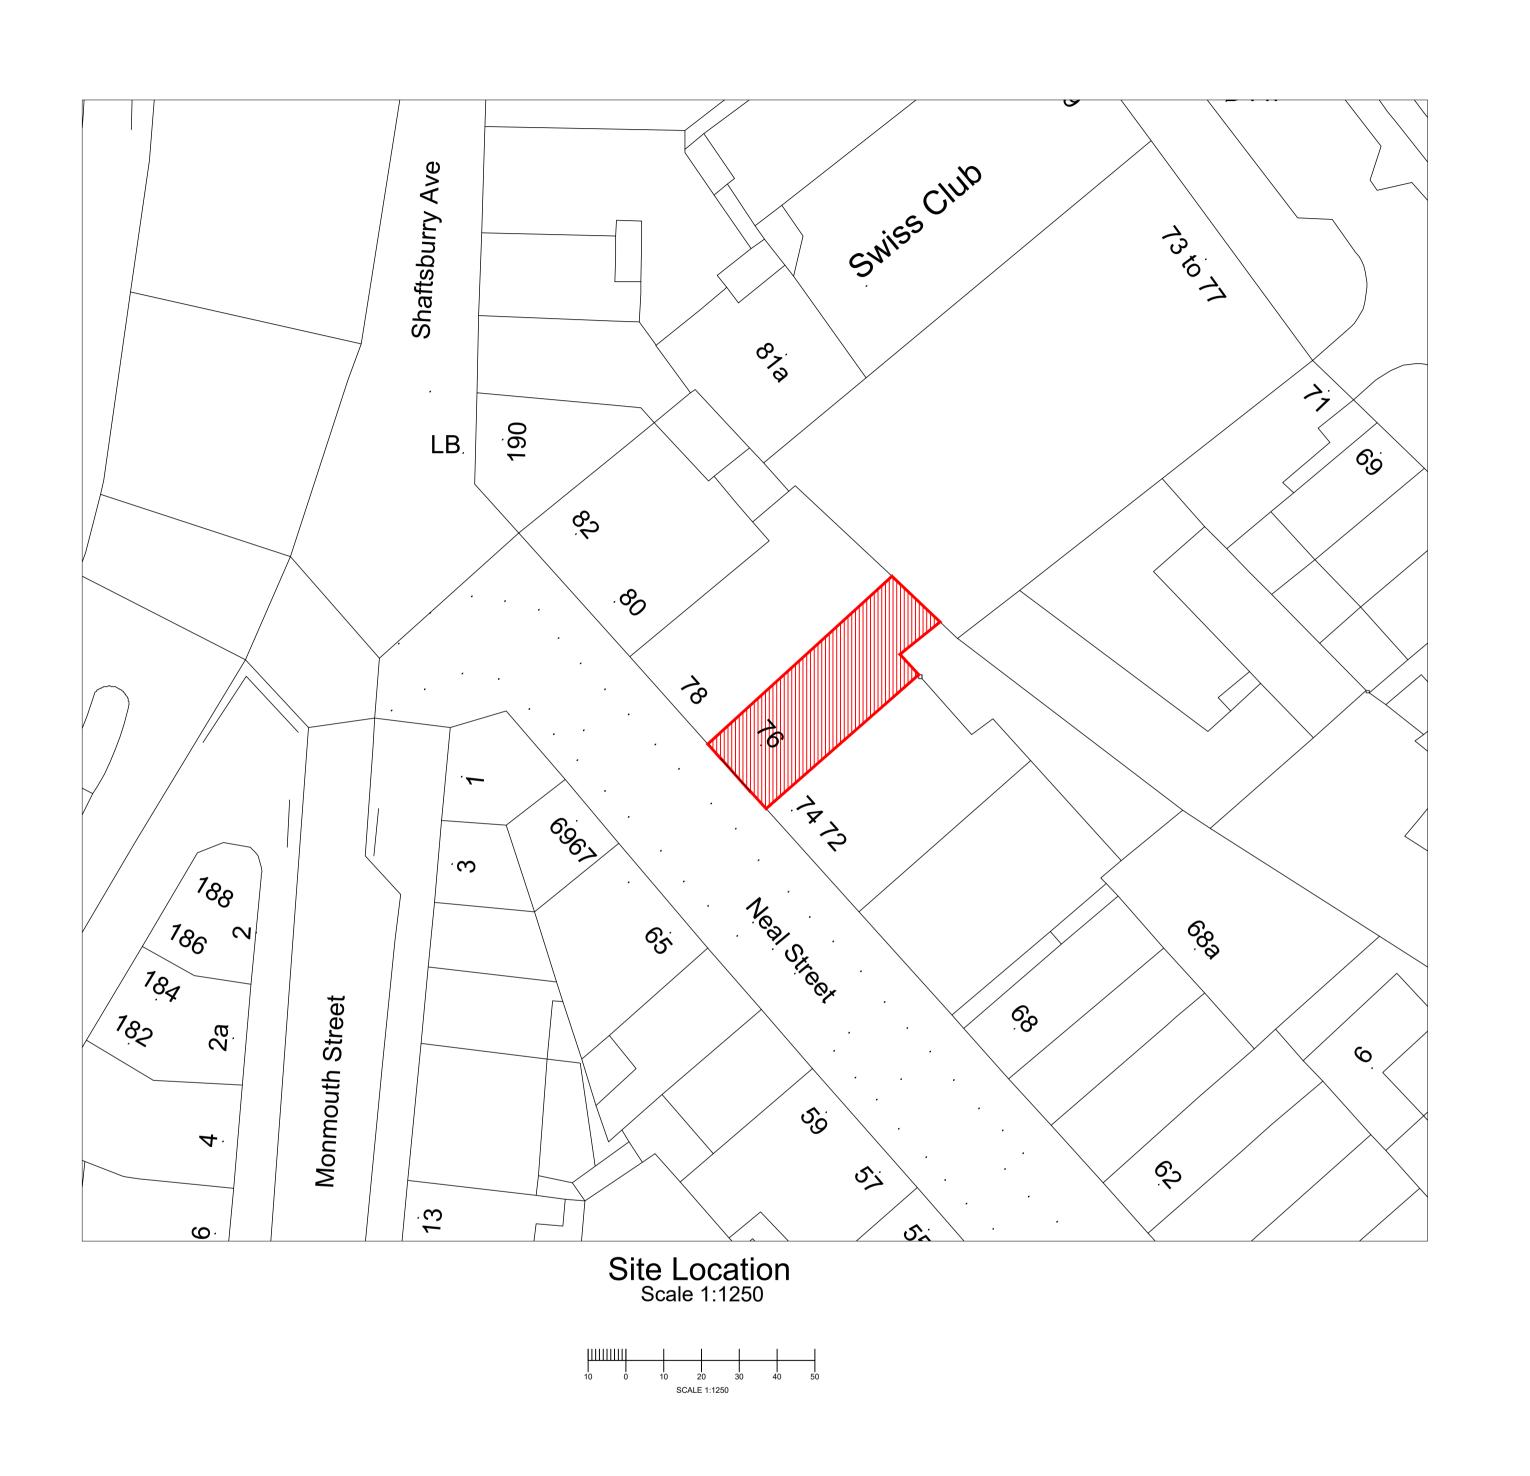

### PROJECT:

New Kitchen Area-Bakery Activity Ventilation System & Extra Flue Duct at Rear-76 Neal Street - Covent Garden WC2H 9PA

# Site Location

| Drawn By<br>Sami A. |                                         | •                                               | Approved By Y.A.                                         |
|---------------------|-----------------------------------------|-------------------------------------------------|----------------------------------------------------------|
| Scale               |                                         |                                                 | Date                                                     |
| 1:1250/@A           | 1                                       | 1                                               | 10/08/2023                                               |
| Project Code        | Draw                                    | ing No.                                         | Revision                                                 |
| ASP-23104           | P5                                      | 0                                               | 0                                                        |
|                     | Sami A.  Scale  1:1250/@A  Project Code | Sami A. ASF Scale 1:1250/@A1  Project Code Draw | Sami A. ASP  Scale  1:1250/@A1  Project Code Drawing No. |