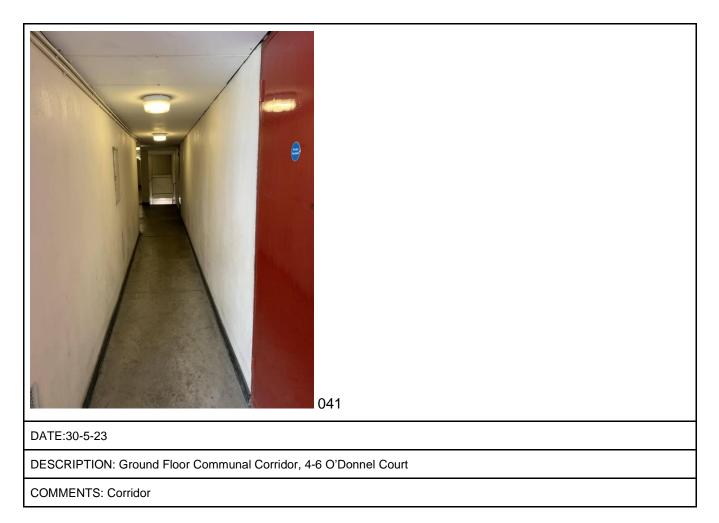

Donnel Court |
| COMMENTS: Store door leading to store shed area.                  |

| DATE:30-5-23                                                      |
|-------------------------------------------------------------------|
| DESCRIPTION: Ground Floor Communal Corridor, 64-69 O'Donnel Court |
| COMMENTS: Store door leading to store shed area.                  |





DESCRIPTION: Ground Floor Communal Corridor, 64-69 O'Donnel Court





DESCRIPTION: Ground Floor Communal Corridor, 64-69 O'Donnel Court











| DATE:30-5-23                                                    |
|-----------------------------------------------------------------|
| DESCRIPTION: Ground Floor Communal Corridor, 1-3 O'Donnel Court |
| COMMENTS: Store door leading to store shed area.                |













DESCRIPTION: Ground Floor Communal Corridor, 4-6 O'Donnel Court

COMMENTS: Possible Electrical Intake Door





DESCRIPTION: Ground Floor Communal Corridor, 4-6 O'Donnel Court

| 045                                                             |
|-----------------------------------------------------------------|
| DATE:30-5-23                                                    |
| DESCRIPTION: Ground Floor Communal Corridor, 4-6 O'Donnel Court |
| COMMENTS: Store door leading to store shed area.                |











DESCRIPTION: Ground Floor Communal Corridor, 70-75 O'Donnel Court





DESCRIPTION: Ground Floor Communal Corridor, 70-75 O'Donnel Court















DESCRIPTION: Ground Floor Communal Corridor, 70-75 O'Donnel Court





DESCRIPTION: Ground Floor Communal Corridor,