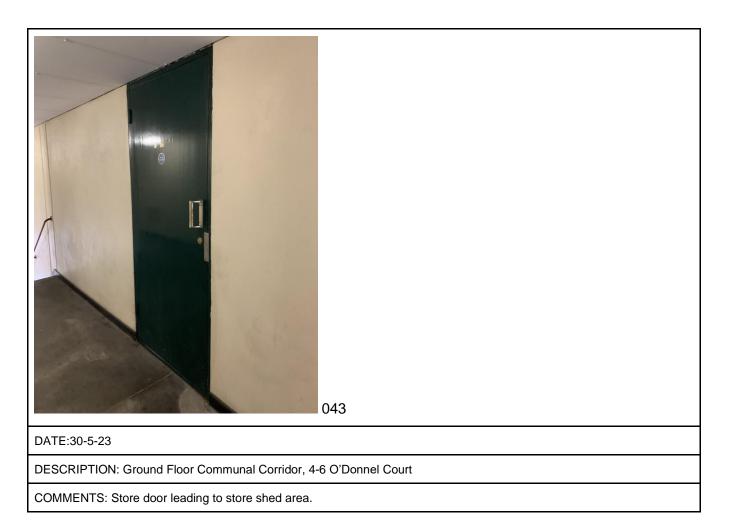

DESCRIPTION: Ground Floor Communal Corridor, 4-6 O'Donnel Court

COMMENTS: Possible Electrical Intake Door

DESCRIPTION: Ground Floor Communal Corridor, 4-6 O'Donnel Court

| 045                                                             |
|-----------------------------------------------------------------|
| DATE:30-5-23                                                    |
| DESCRIPTION: Ground Floor Communal Corridor, 4-6 O'Donnel Court |
| COMMENTS: Store door leading to store shed area.                |