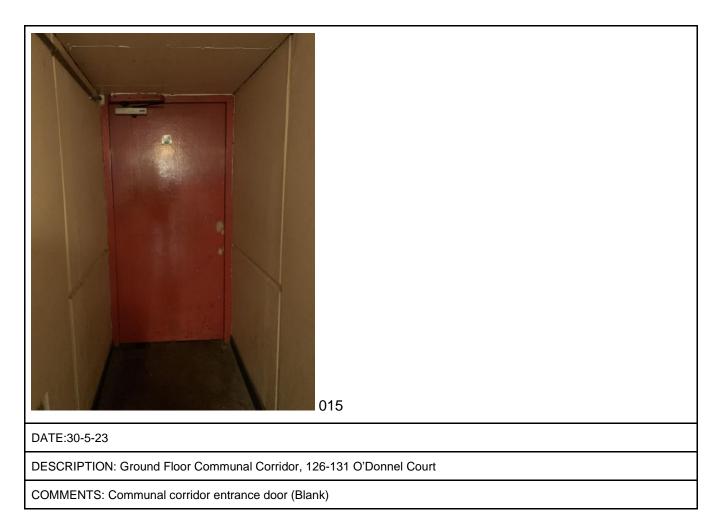

DESCRIPTION: Ground Floor Communal Corridor, 126-131 O'Donnel Court

COMMENTS: Glazed (special) Corridor entrance door and glazed screen.

DESCRIPTION: Ground Floor Communal Corridor, 126-131 O'Donnel Court