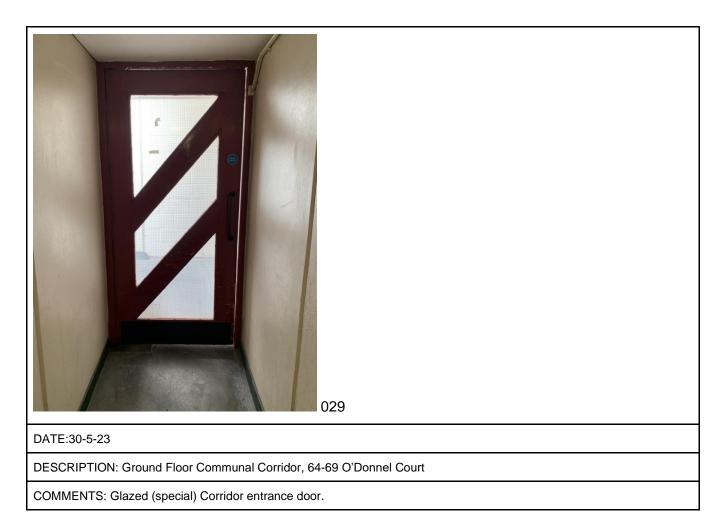

------------------------|
| DESCRIPTION: Ground Floor Communal Corridor, 64-69 O'Donnel Court |
| COMMENTS: Store door leading to store shed area.                  |

| DATE:30-5-23                                                      |
|-------------------------------------------------------------------|
| DESCRIPTION: Ground Floor Communal Corridor, 64-69 O'Donnel Court |
| COMMENTS: Store door leading to store shed area.                  |

| DATE:30-5-23                                                      |
|-------------------------------------------------------------------|
| DESCRIPTION: Ground Floor Communal Corridor, 64-69 O'Donnel Court |
| COMMENTS: Store door leading to store shed area.                  |





DESCRIPTION: Ground Floor Communal Corridor, 64-69 O'Donnel Court





DESCRIPTION: Ground Floor Communal Corridor, 64-69 O'Donnel Court











| DATE:30-5-23                                                    |
|-----------------------------------------------------------------|
| DESCRIPTION: Ground Floor Communal Corridor, 1-3 O'Donnel Court |
| COMMENTS: Store door leading to store shed area.                |













DESCRIPTION: Ground Floor Communal Corridor, 4-6 O'Donnel Court

COMMENTS: Possible Electrical Intake Door





DESCRIPTION: Ground Floor Communal Corridor, 4-6 O'Donnel Court

| 045                                                             |
|-----------------------------------------------------------------|
| DATE:30-5-23                                                    |
| DESCRIPTION: Ground Floor Communal Corridor, 4-6 O'