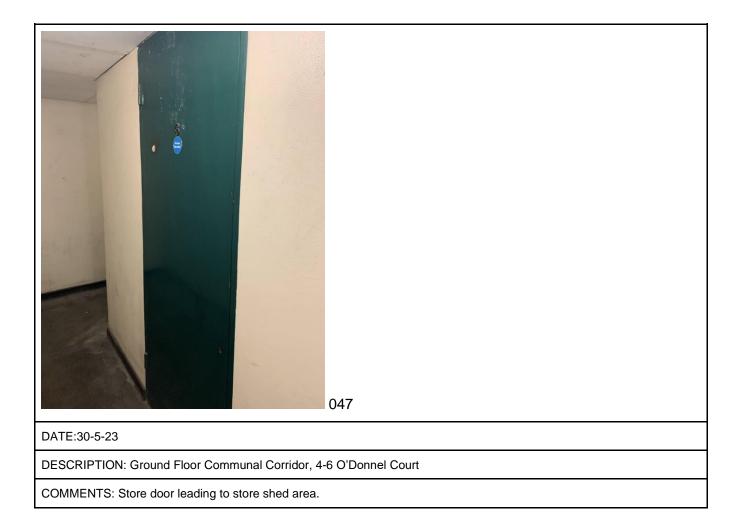

DESCRIPTION: Ground Floor Communal Corridor, 4-6 O'Donnel Court

COMMENTS: Possible Electrical Intake Door

DESCRIPTION: Ground Floor Communal Corridor, 4-6 O'Donnel Court

| 045                                                             |
|-----------------------------------------------------------------|
| DATE:30-5-23                                                    |
| DESCRIPTION: Ground Floor Communal Corridor, 4-6 O'Donnel Court |
| COMMENTS: Store door leading to store shed area.                |