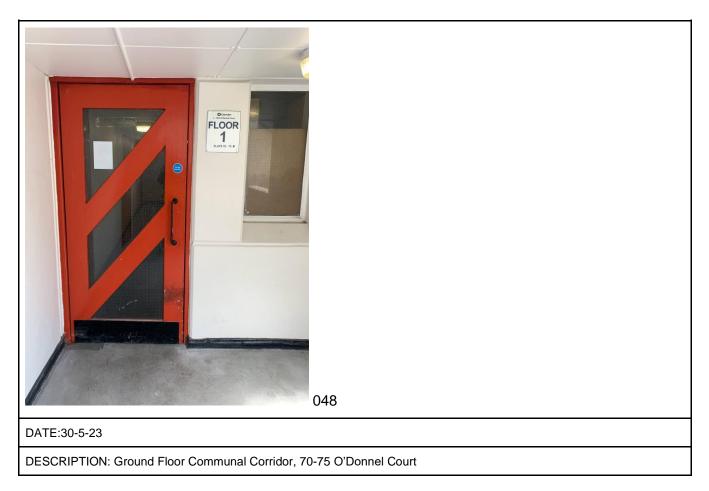

DESCRIPTION: Ground Floor Communal Corridor, 70-75 O'Donnel Court

DESCRIPTION: Ground Floor Communal Corridor, 70-75 O'Donnel Court

DESCRIPTION: Ground Floor Communal Corridor, 70-75 O'Donnel Court

DESCRIPTION: Ground Floor Communal Corridor, 70-75 O'Donnel Court