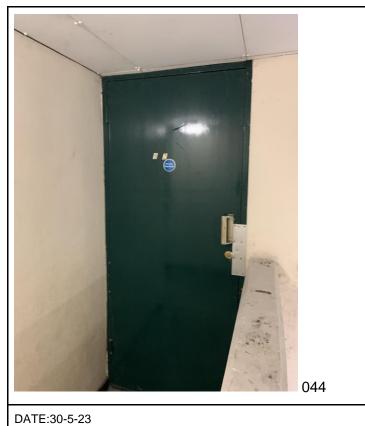

DESCRIPTION: Ground Floor Communal Corridor, 4-6 O'Donnel Court

COMMENTS: Possible Electrical Intake Door

DESCRIPTION: Ground Floor Communal Corridor, 4-6 O'Donnel Court

| 045                                                             |
|-----------------------------------------------------------------|
| DATE:30-5-23                                                    |
| DESCRIPTION: Ground Floor Communal Corridor, 4-6 O'Donnel Court |
| COMMENTS: Store door leading to store shed area.                |