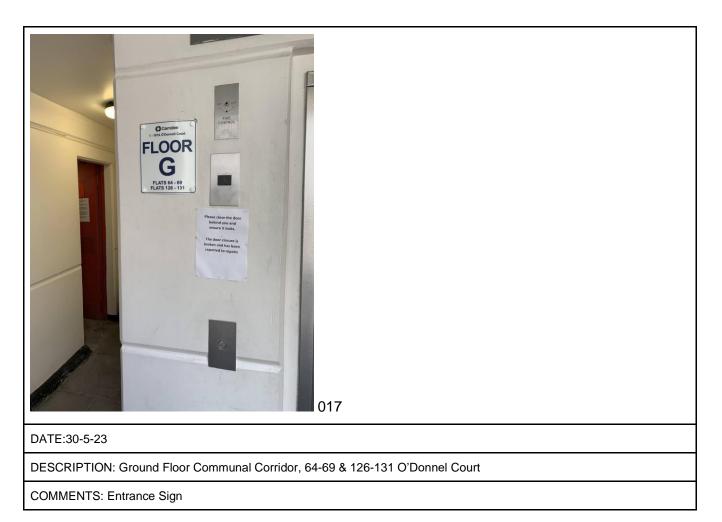

ion                 | Quant |
|-----------------------------|-------|
| Corridor entrance doors     | 13 No |
| Store door leading to store | 32 No |
| shed area.                  |       |
| Glazed Screen               | 1 No  |
| Bin Chute Door              | 4 No  |
| Store door (other)          | 2 No  |
| Total                       | 52 No |















DESCRIPTION: Ground Floor Communal Corridor, 126-131 O'Donnel Court

COMMENTS: Glazed (special) Corridor entrance door and glazed screen.









DESCRIPTION: Ground Floor Communal Corridor, 126-131 O'Donnel Court





DESCRIPTION: Ground Floor Communal Corridor, 126-131 O'Donnel Court





DESCRIPTION: Ground Floor Communal Corridor, 126-131 O'Donnel Court





DESCRIPTION: Ground Floor Communal Corridor, 126-131 O'Donnel Court







| DATE:30-5-23                                                      |
|-------------------------------------------------------------------|
| DESCRIPTION: Ground Floor Communal Corridor, 64-69 O'Donnel Court |
| COMMENTS: Store door leading to store shed area.                  |







| DATE:30-5-23                                                      |
|-------------------------------------------------------------------|
| DESCRIPTION: Ground Floor Communal Corridor, 64-69 O'Donnel Court |
| COMMENTS: Store door leading to store shed area.                  |

| DATE:30-5-23                                                      |
|-------------------------------------------------------------------|
| DESCRIPTION: Ground Floor Communal Corridor, 64-69 O'Donnel Court |
| COMMENTS: Stor