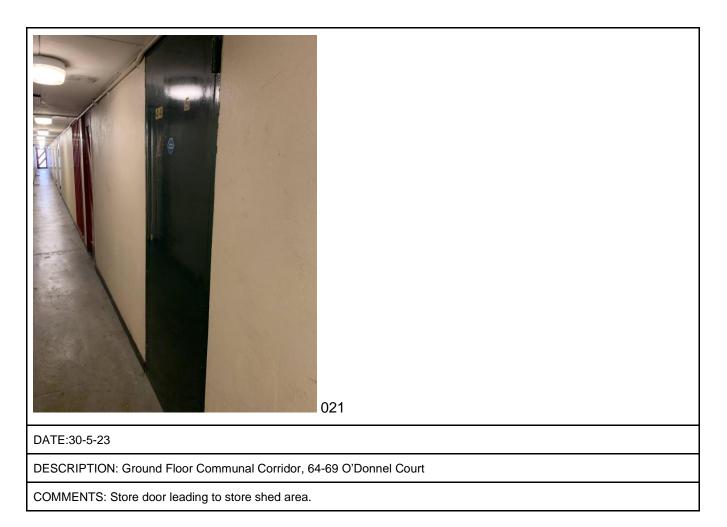

| DATE:30-5-23                                                      |
|-------------------------------------------------------------------|
| DESCRIPTION: Ground Floor Communal Corridor, 64-69 O'Donnel Court |
| COMMENTS: Store door leading to store shed area.                  |