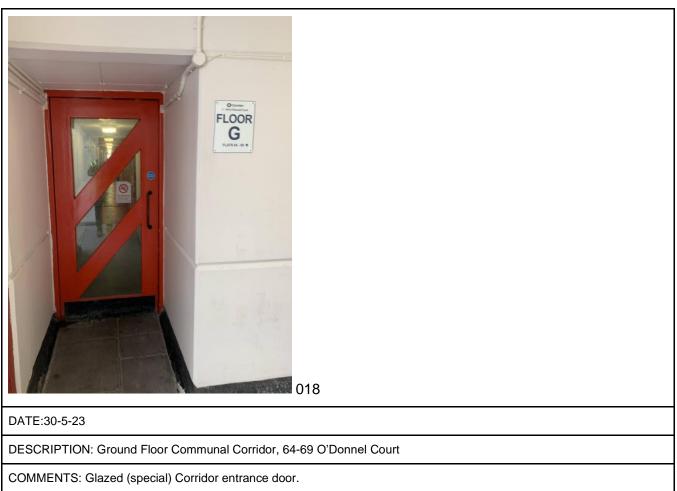

DESCRIPTION: Ground Floor Communal Corridor, 126-131 O'Donnel Court

COMMENTS: Glazed (special) Corridor entrance door and glazed screen.

DESCRIPTION: Ground Floor Communal Corridor, 126-131 O'Donnel Court