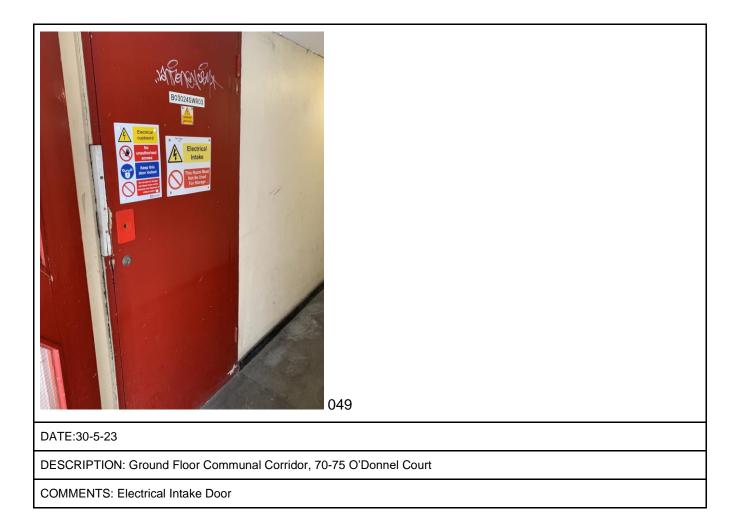

DESCRIPTION: Ground Floor Communal Corridor, 70-75 O'Donnel Court

DESCRIPTION: Ground Floor Communal Corridor, 70-75 O'Donnel Court

DESCRIPTION: Ground Floor Communal Corridor, 70-75 O'Donnel Court

DESCRIPTION: Ground Floor Communal Corridor, 70-75 O'Donnel Court