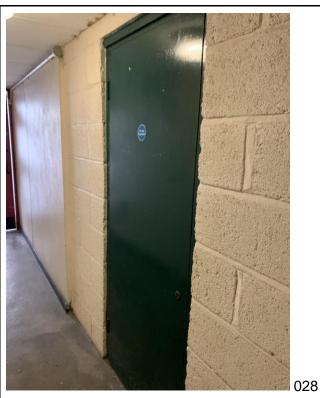

| DATE:30-5-23                                                      |
|-------------------------------------------------------------------|
| DESCRIPTION: Ground Floor Communal Corridor, 64-69 O'Donnel Court |
| COMMENTS: Store door leading to store shed area.                  |