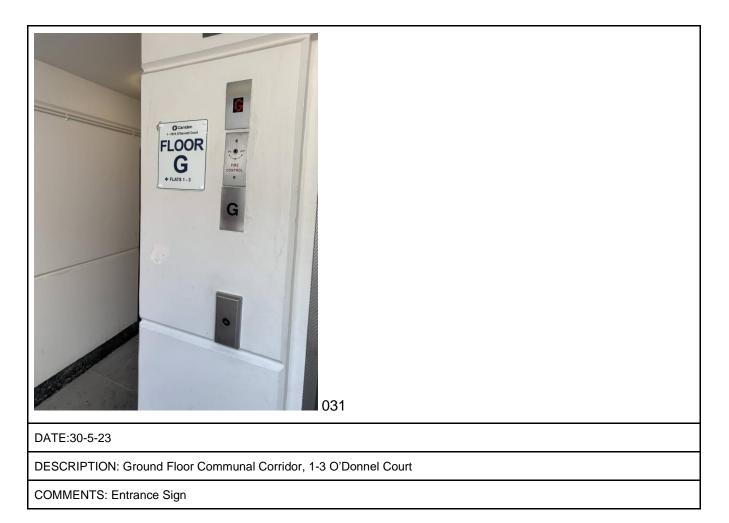

, 64-69 O'Donnel Court |
| COMMENTS: Store door leading to store shed area.                  |

| DATE:30-5-23                                                      |
|-------------------------------------------------------------------|
| DESCRIPTION: Ground Floor Communal Corridor, 64-69 O'Donnel Court |
| COMMENTS: Store door leading to store shed area.                  |

| DATE:30-5-23                                                      |
|-------------------------------------------------------------------|
| DESCRIPTION: Ground Floor Communal Corridor, 64-69 O'Donnel Court |
| COMMENTS: Store door leading to store shed area.                  |





DESCRIPTION: Ground Floor Communal Corridor, 64-69 O'Donnel Court





DESCRIPTION: Ground Floor Communal Corridor, 64-69 O'Donnel Court











| DATE:30-5-23                                                    |
|-----------------------------------------------------------------|
| DESCRIPTION: Ground Floor Communal Corridor, 1-3 O'Donnel Court |
| COMMENTS: Store door leading to store shed area.                |













DESCRIPTION: Ground Floor Communal Corridor, 4-6 O'Donnel Court

COMMENTS: Possible Electrical Intake Door





DESCRIPTION: Ground Floor Communal Corridor, 4-6 O'Donnel Court

| 045                                                             |
|-----------------------------------------------------------------|
| DATE:30-5-23                                                    |
| DESCRIPTION: Ground Floor Communal Corridor, 4-6 O'Donnel Court |
| COMMENTS: Store door leading to store shed area.