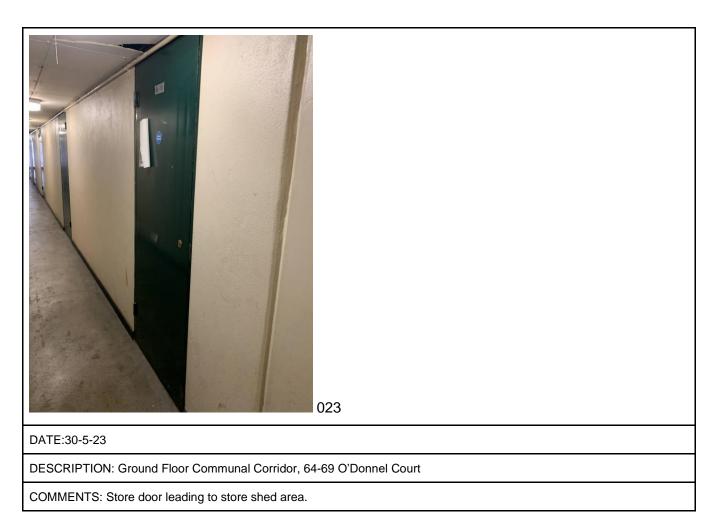

| DATE:30-5-23                                                      |
|-------------------------------------------------------------------|
| DESCRIPTION: Ground Floor Communal Corridor, 64-69 O'Donnel Court |
| COMMENTS: Store door leading to store shed area.                  |