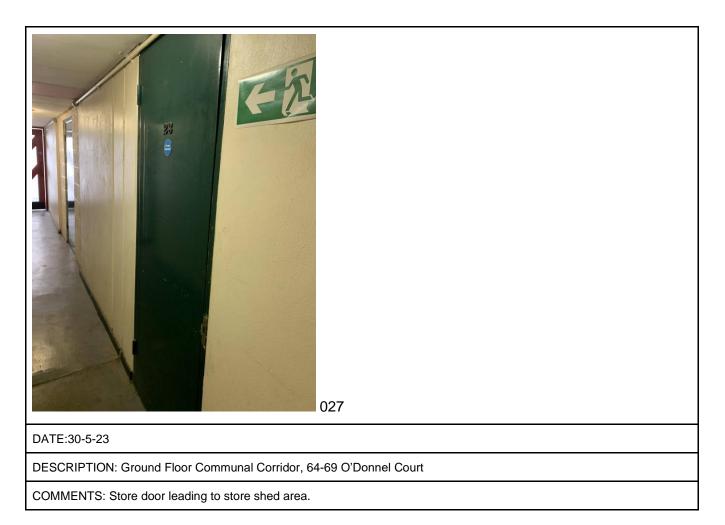

| DATE:30-5-23                                                      |
|-------------------------------------------------------------------|
| DESCRIPTION: Ground Floor Communal Corridor, 64-69 O'Donnel Court |
| COMMENTS: Store door leading to store shed area.                  |