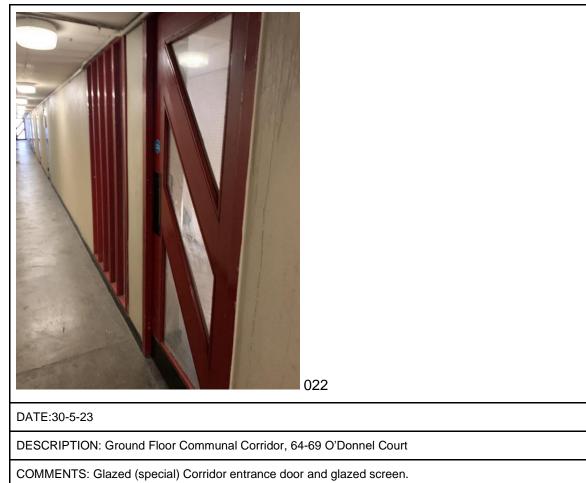

| DATE:30-5-23                                                      |
|-------------------------------------------------------------------|
| DESCRIPTION: Ground Floor Communal Corridor, 64-69 O'Donnel Court |
| COMMENTS: Store door leading to store shed area.                  |