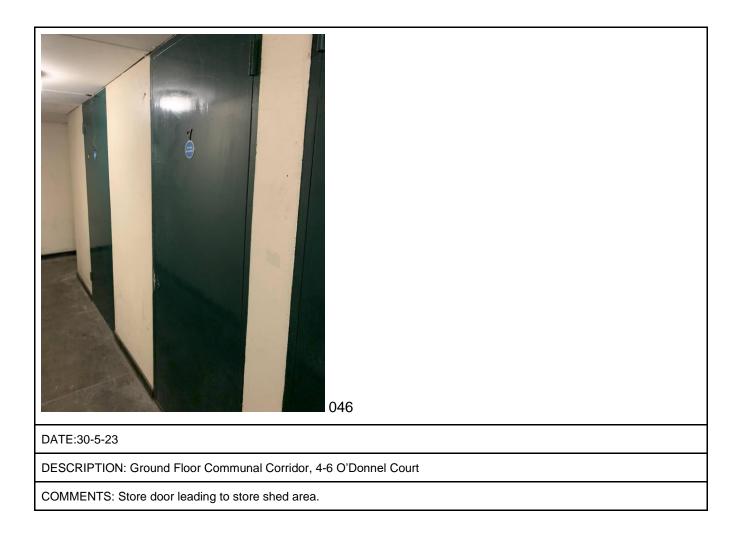

DESCRIPTION: Ground Floor Communal Corridor, 4-6 O'Donnel Court

COMMENTS: Possible Electrical Intake Door

DESCRIPTION: Ground Floor Communal Corridor, 4-6 O'Donnel Court

| 045                                                             |
|-----------------------------------------------------------------|
| DATE:30-5-23                                                    |
| DESCRIPTION: Ground Floor Communal Corridor, 4-6 O'Donnel Court |
| COMMENTS: Store door leading to store shed area.                |