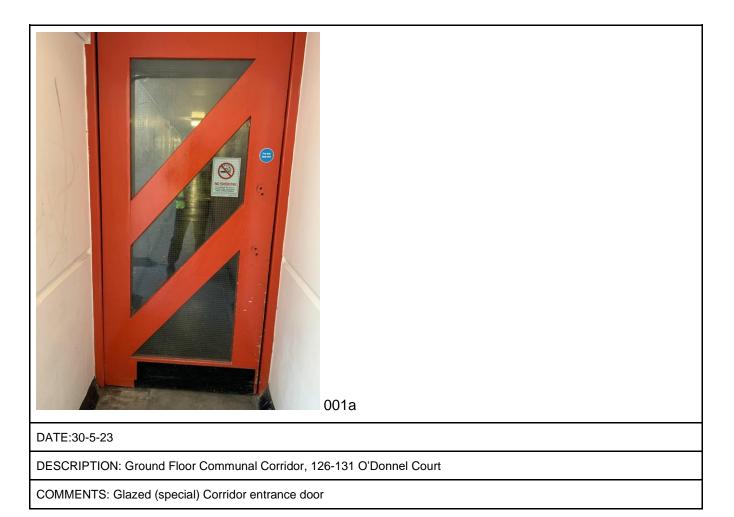

DESCRIPTION: Ground Floor Communal Corridor, 126-131 O'Donnel Court

COMMENTS: Glazed (special) Corridor entrance door and glazed screen.

DESCRIPTION: Ground Floor Communal Corridor, 126-131 O'Donnel Court