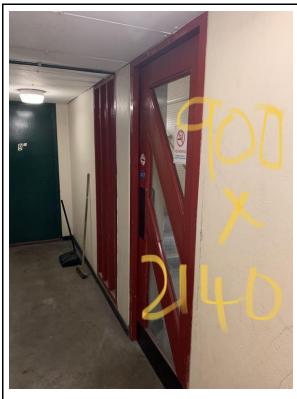

າ21

DATE:30-5-23

DESCRIPTION: Ground Floor Communal Corridor, 151-156 Foundling Court

COMMENTS: Communal entrance door which differs from existing part glazed softwood doors in block.

022

DATE:30-5-23

DESCRIPTION: Ground Floor Communal Corridor, 151-156 Foundling Court