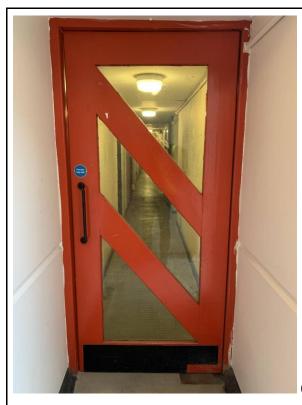

COMMENTS: Store Door in lift area

003

DATE:30-5-23

DESCRIPTION: Ground Floor Communal Corridor, 151-156 Foundling Court

COMMENTS: Corridor Entrance, softwood part glazed.

DATE:30-5-23

DESCRIPTION: Ground Floor Communal Corridor, 151-156 Foundling Court