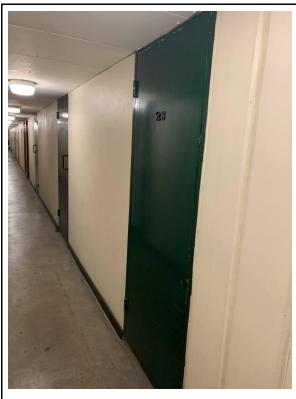

COMMENTS: Store door off, lift lobby.

DATE:30-5-23

DESCRIPTION: Ground Floor Communal Corridor, 31-36 Foundling Court.

COMMENTS: Bin chute door.

044

DATE:30-5-23

DESCRIPTION: Ground Floor Communal Corridor, 31-36 Foundling Court.

COMMENTS: Store door off, lift lobby.

DATE:30-5-23

DESCRIPTION: Ground Floor Communal Corridor, 31-36 Foundling Court.

COMMENTS: Softwood. glazed entrance door.

046

DATE:30-5-23

DESCRIPTION: Ground Floor Communal Corridor, 31-36 Foundling Court.