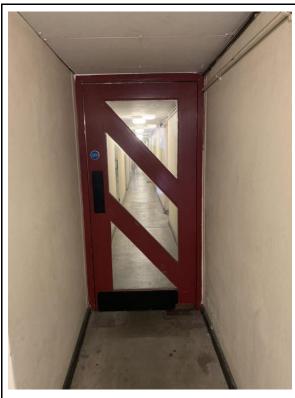

າ21

DATE:30-5-23

DESCRIPTION: Ground Floor Communal Corridor, 151-156 Foundling Court

COMMENTS: Communal entrance door which differs from existing part glazed softwood doors in block.

022

DATE:30-5-23

DESCRIPTION: Ground Floor Communal Corridor, 151-156 Foundling Court