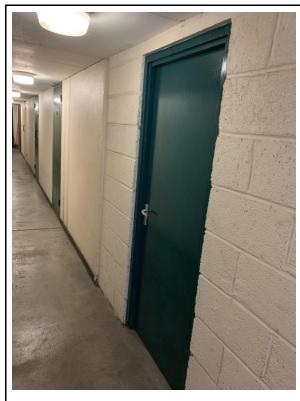

COMMENTS: Store door leading to store shed area.

005

DATE:30-5-23

DESCRIPTION: Ground Floor Communal Corridor, 151-156 Foundling Court

COMMENTS: Corridor Entrance, softwood part glazed.

DATE:30-5-23

DESCRIPTION: Ground Floor Communal Corridor, 151-156 Foundling Court

COMMENTS: Store door leading to store shed area.

007

DATE:30-5-23

DESCRIPTION: Ground Floor Communal Corridor, 151-156 Foundling Court

DATE:30-5-23

DESCRIPTION: Ground Floor Communal Corridor, 151-156 Foundling Court