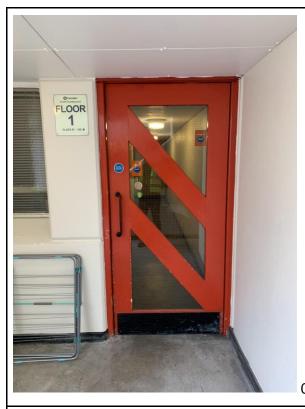

COMMENTS: Communal Hallway approximately 48 metres long.

DATE:30-5-23

DESCRIPTION: Ground Floor Communal Corridor, 1-2 Foundling Court.

COMMENTS: Floor sign (for reference)

062

DATE:30-5-23

DESCRIPTION: Ground Floor Communal Corridor, 1-2 Foundling Court.