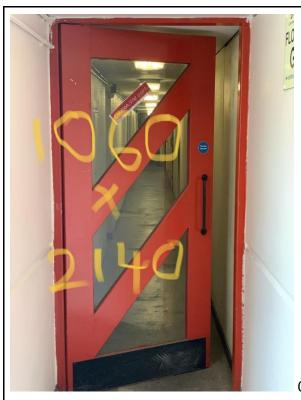

າ21

DATE:30-5-23

DESCRIPTION: Ground Floor Communal Corridor, 151-156 Foundling Court

COMMENTS: Communal entrance door which differs from existing part glazed softwood doors in block.

022

DATE:30-5-23

DESCRIPTION: Ground Floor Communal Corridor, 151-156 Foundling Court