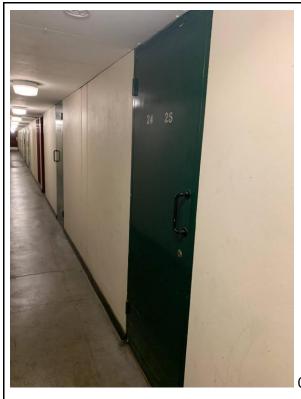

DATE:30-5-23

DESCRIPTION: Ground Floor Communal Corridor, 31-36 Foundling Court.

COMMENTS: Entrance door leading to. Store sheds.

048

DATE:30-5-23

DESCRIPTION: Ground Floor Communal Corridor, 31-36 Foundling Court.

DATE:30-5-23

DESCRIPTION: Ground Floor Communal Corridor, 31-36 Foundling Court.

COMMENTS: Glazed screen and glazed door

050

DATE:30-5-23

DESCRIPTION: Ground Floor Communal Corridor, 31-36 Foundling Court.