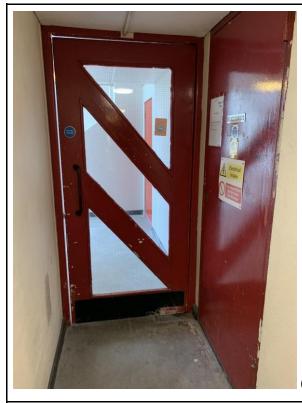

າ21

DATE:30-5-23

DESCRIPTION: Ground Floor Communal Corridor, 151-156 Foundling Court

COMMENTS: Communal entrance door which differs from existing part glazed softwood doors in block.

022

DATE:30-5-23

DESCRIPTION: Ground Floor Communal Corridor, 151-156 Foundling Court