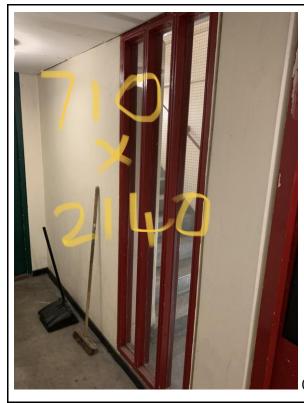

DATE:30-5-23

DESCRIPTION: Ground Floor Communal Corridor, 151-156 Foundling Court

COMMENTS: Glazed Screen

016

DATE:30-5-23

DESCRIPTION: Ground Floor Communal Corridor, 151-156 Foundling Court

COMMENTS: Softwood glazed door