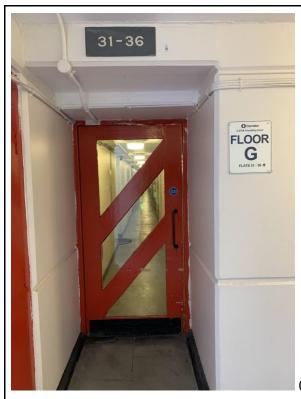

COMMENTS: Caretakers room

DATE:30-5-23

DESCRIPTION: Ground Floor Communal Corridor, 31-36 Foundling Court.

COMMENTS: Entrance sign (for reference)

042

DATE:30-5-23

DESCRIPTION: Ground Floor Communal Corridor, 31-36 Foundling Court.