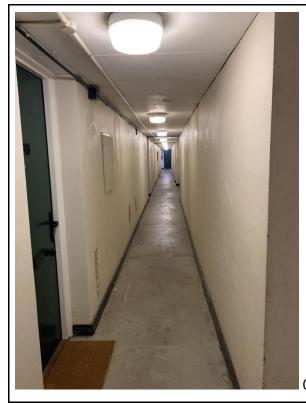

COMMENTS: Communal Hallway approximately 48 metres long.

DATE:30-5-23

DESCRIPTION: Ground Floor Communal Corridor, 1-2 Foundling Court.

COMMENTS: Floor sign (for reference)

062

DATE:30-5-23

DESCRIPTION: Ground Floor Communal Corridor, 1-2 Foundling Court.