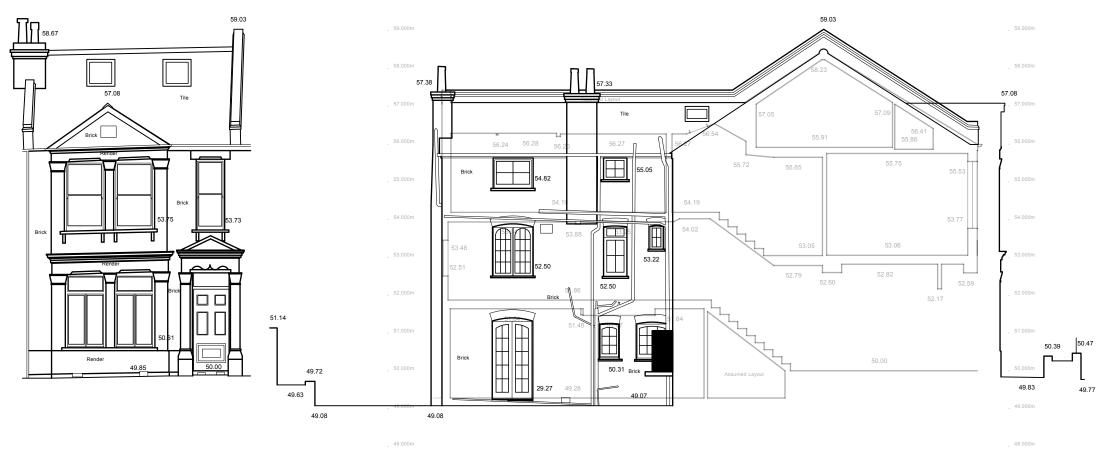

## **Existing Front Elevation**

Existing Side Elevation / Section

- O ALL DIMENSIONS SHOWN ARE IN MILLIMETRES UNLESS STATED OTHERWISE.
- THIS DRAWING IS ONLY ISSUED FOR THE PURPOSES INDICATED.
- THE CONTRACTOR SHALL VERIFY ALL DIMENSIONS AND LEVELS ON SITE AND ANY ERRORS OR DISCREPANCIES DISCOVERED SHALL BE REPORTED TO THE ARCHITECT BEFORE THE WORK IS PUT IN HAND.
- THIS DRAWING IS TO BE READ IN CONJUNCTION WITH ALL OTHER RELEVANT DOCUMENTS.

## **Existing Rear Elevation**

| project title<br>12 Constantine Road, London NW3 2NG |            |       | proj. no.<br>12CR | purpose of issue<br>PRELIMINARY |
|------------------------------------------------------|------------|-------|-------------------|---------------------------------|
| drawing title                                        |            |       | dwg. no.          | TOWN PLANNING                   |
| Existing Elevations / Section                        |            |       | 003               | BUILDING CONTROL                |
| date 11/04/23                                        | scale @ A3 | 1:100 | rev               | PARTY WALL                      |
| drawn by CadMap                                      | checked by | CM    | -                 | TENDER                          |
| revision                                             | date:      | -     | by                | CONSTRUCTION                    |
| _                                                    |            |       | checked           | -                               |