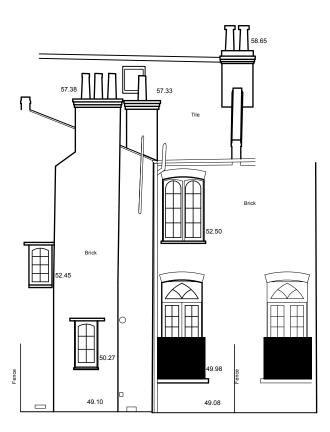

## **Existing Rear Elevation**

| project title<br>12 Constantine Road, London NW3 2NG |            |       | proj. no.<br>12CR | purpose of issue<br>PRELIMINARY |
|------------------------------------------------------|------------|-------|-------------------|---------------------------------|
| drawing title                                        |            |       | dwg. no.          | TOWN PLANNING                   |
| Existing Elevations / Section                        |            |       | 003               | BUILDING CONTROL                |
| date 11/04/23                                        | scale @ A3 | 1:100 | rev               | PARTY WALL                      |
| drawn by CadMap                                      | checked by | CM    | -                 | TENDER                          |
| revision                                             | date:      | -     | by                | CONSTRUCTION                    |
| _                                                    |            |       | checked           | -                               |