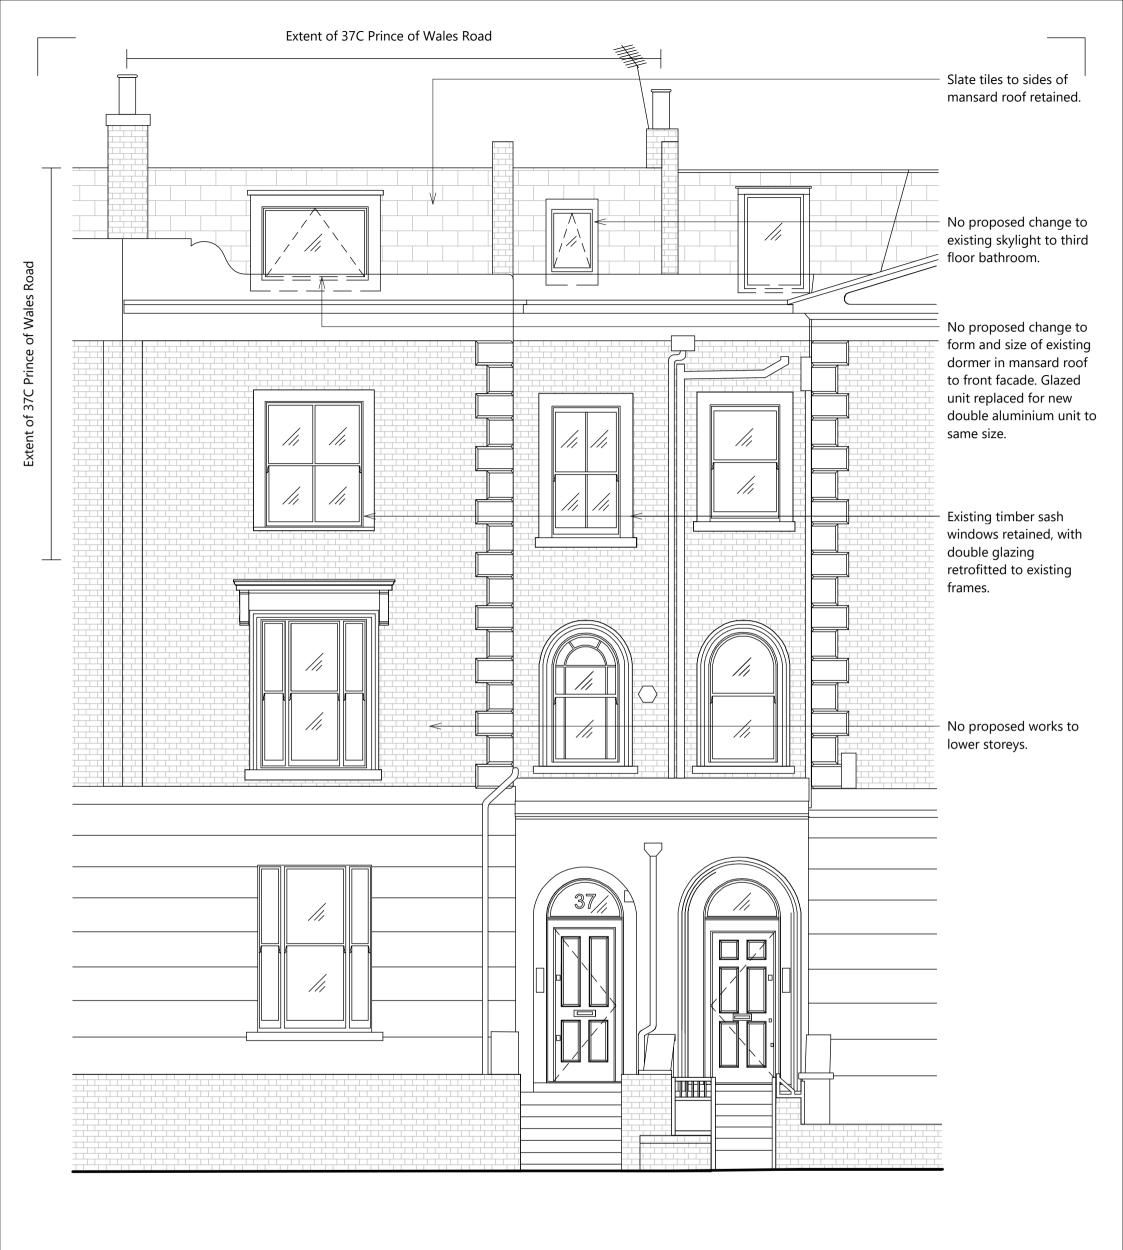

## Proposed North Elevation (Front)

1:50

| Studio <b>Folk</b><br>architects |                          |                 | Key / Notes:         | Gen | neral notes:  Do not scale from this drawing.                                                                                                                                                                                                                                                                                                                                                                                                                                                                                                                                                                                             | Project name: 37C Prince of Wales Road |        |       |              |          |
|----------------------------------|--------------------------|-----------------|----------------------|-----|-------------------------------------------------------------------------------------------------------------------------------------------------------------------------------------------------------------------------------------------------------------------------------------------------------------------------------------------------------------------------------------------------------------------------------------------------------------------------------------------------------------------------------------------------------------------------------------------------------------------------------------------|----------------------------------------|--------|-------|--------------|----------|
|                                  |                          |                 | Not for construction | 2.  | All dimensions to be checked on site by the contractor, and such dimensions to be their responsibility.                                                                                                                                                                                                                                                                                                                                                                                                                                                                                                                                   | Client name: Isobel Walker             |        |       |              |          |
| No.<br>-                         | Description Rlanning Set | Date 10/08/2023 |                      | 3.  | Report all drawing errors, omissions or discrepancies to the architect.  This document may be issued in an uncontrolled CAD format to enable others to use it as background information to make alterations or additions. In that instance the file will be accompanied by a PDF version. It is for those making such alterations or additions to ensure they make use of correct background information. StudioFolk Architects accept no liability for any such alterations or additions to the background information or arising out of changes to the background information which occur prior to alterations or additions being made. | Proposed North Elevation               |        |       |              |          |
|                                  |                          | 10/00/2023      |                      |     |                                                                                                                                                                                                                                                                                                                                                                                                                                                                                                                                                                                                                                           | 2302_PL_P_200                          |        |       |              |          |
|                                  |                          |                 |                      |     |                                                                                                                                                                                                                                                                                                                                                                                                                                                                                                                                                                                                                                           | Drawn by                               | Checke | ed by | Status       |          |
|                                  |                          |                 |                      |     |                                                                                                                                                                                                                                                                                                                                                                                                                                                                                                                                                                                                                                           | EP                                     | EP     |       | RIBA Stage 3 |          |
|                                  |                          |                 |                      |     |                                                                                                                                                                                                                                                                                                                                                                                                                                                                                                                                                                                                                                           | Project<br>2303                        |        |       | e @ A3<br>50 | Rev<br>- |