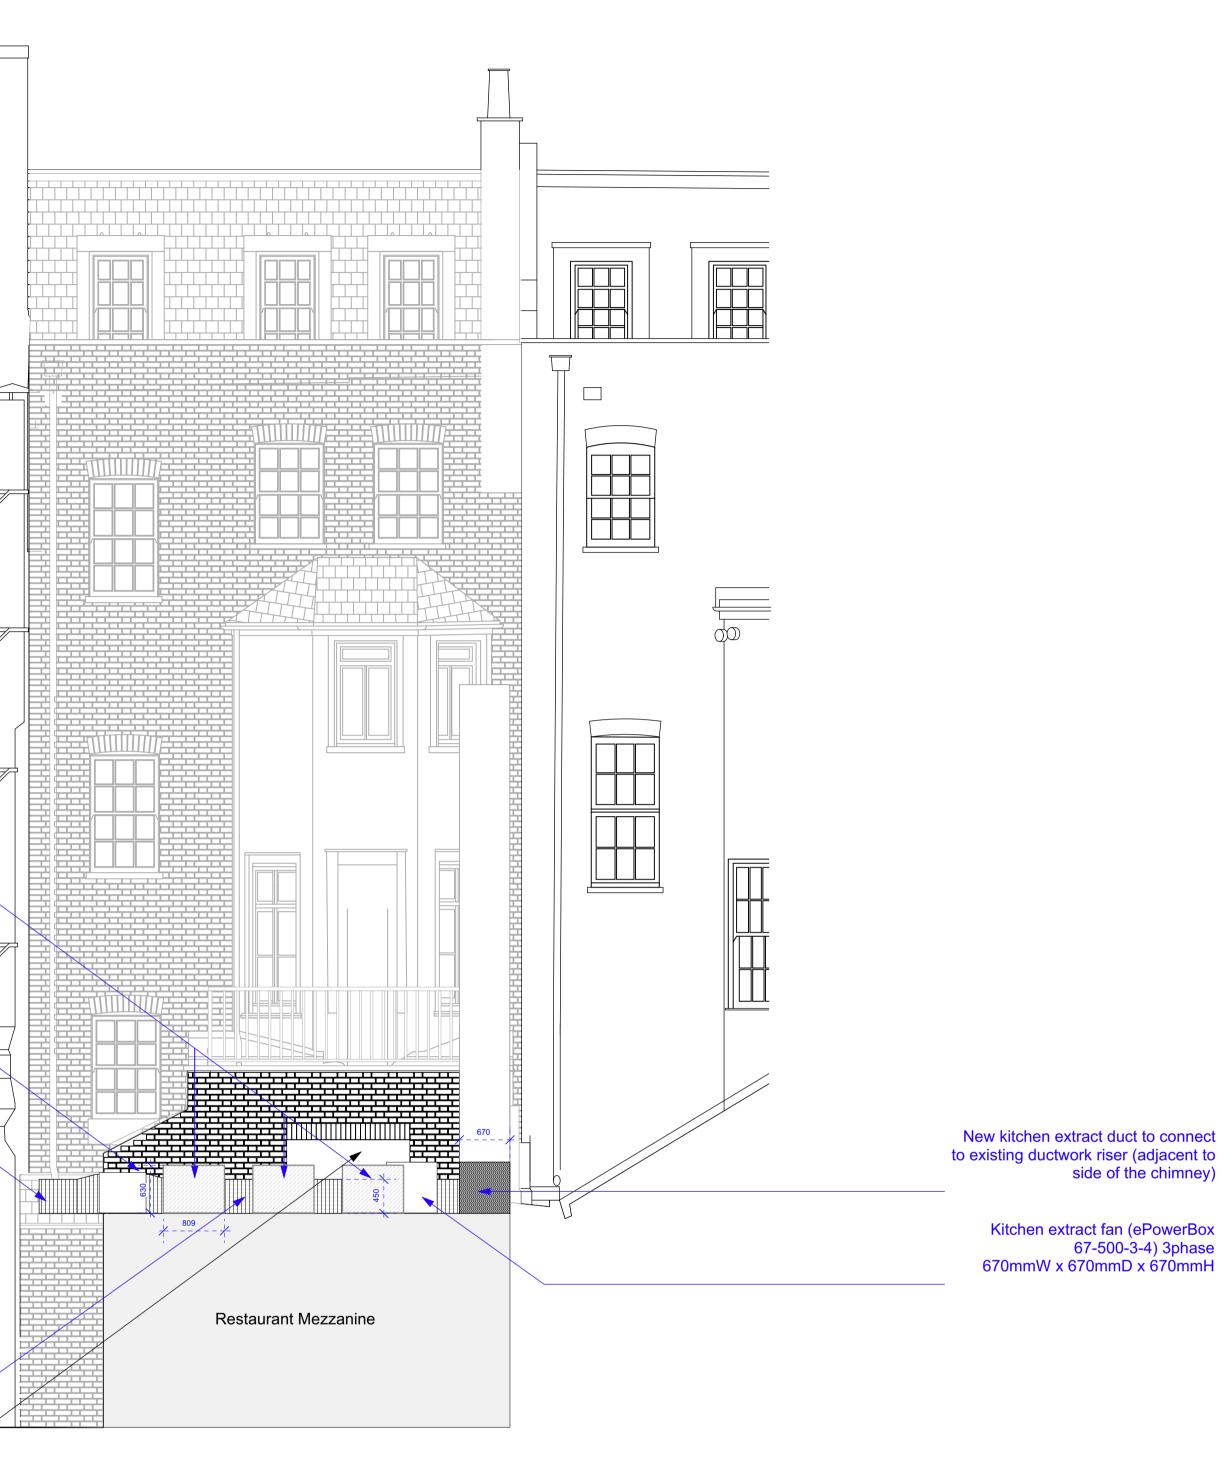

Proposed air conditioning condenser units 809mmW x 300mmD x 630mmH

Electrostatic precipitation unit RY5000+UV 1230mmW x 620mmD x 534mmH

Kitchen extract duct rise to above externally in lightwell 450mmW x 450mmH

Kitchen extract duct runs externally on roof behind AC condensers at low level. 450mm W x 450mm H

Opening closed off from inside - refer to image.

**Restaurant Area** 

0 0.5 1 1.5 2 2.5 3m