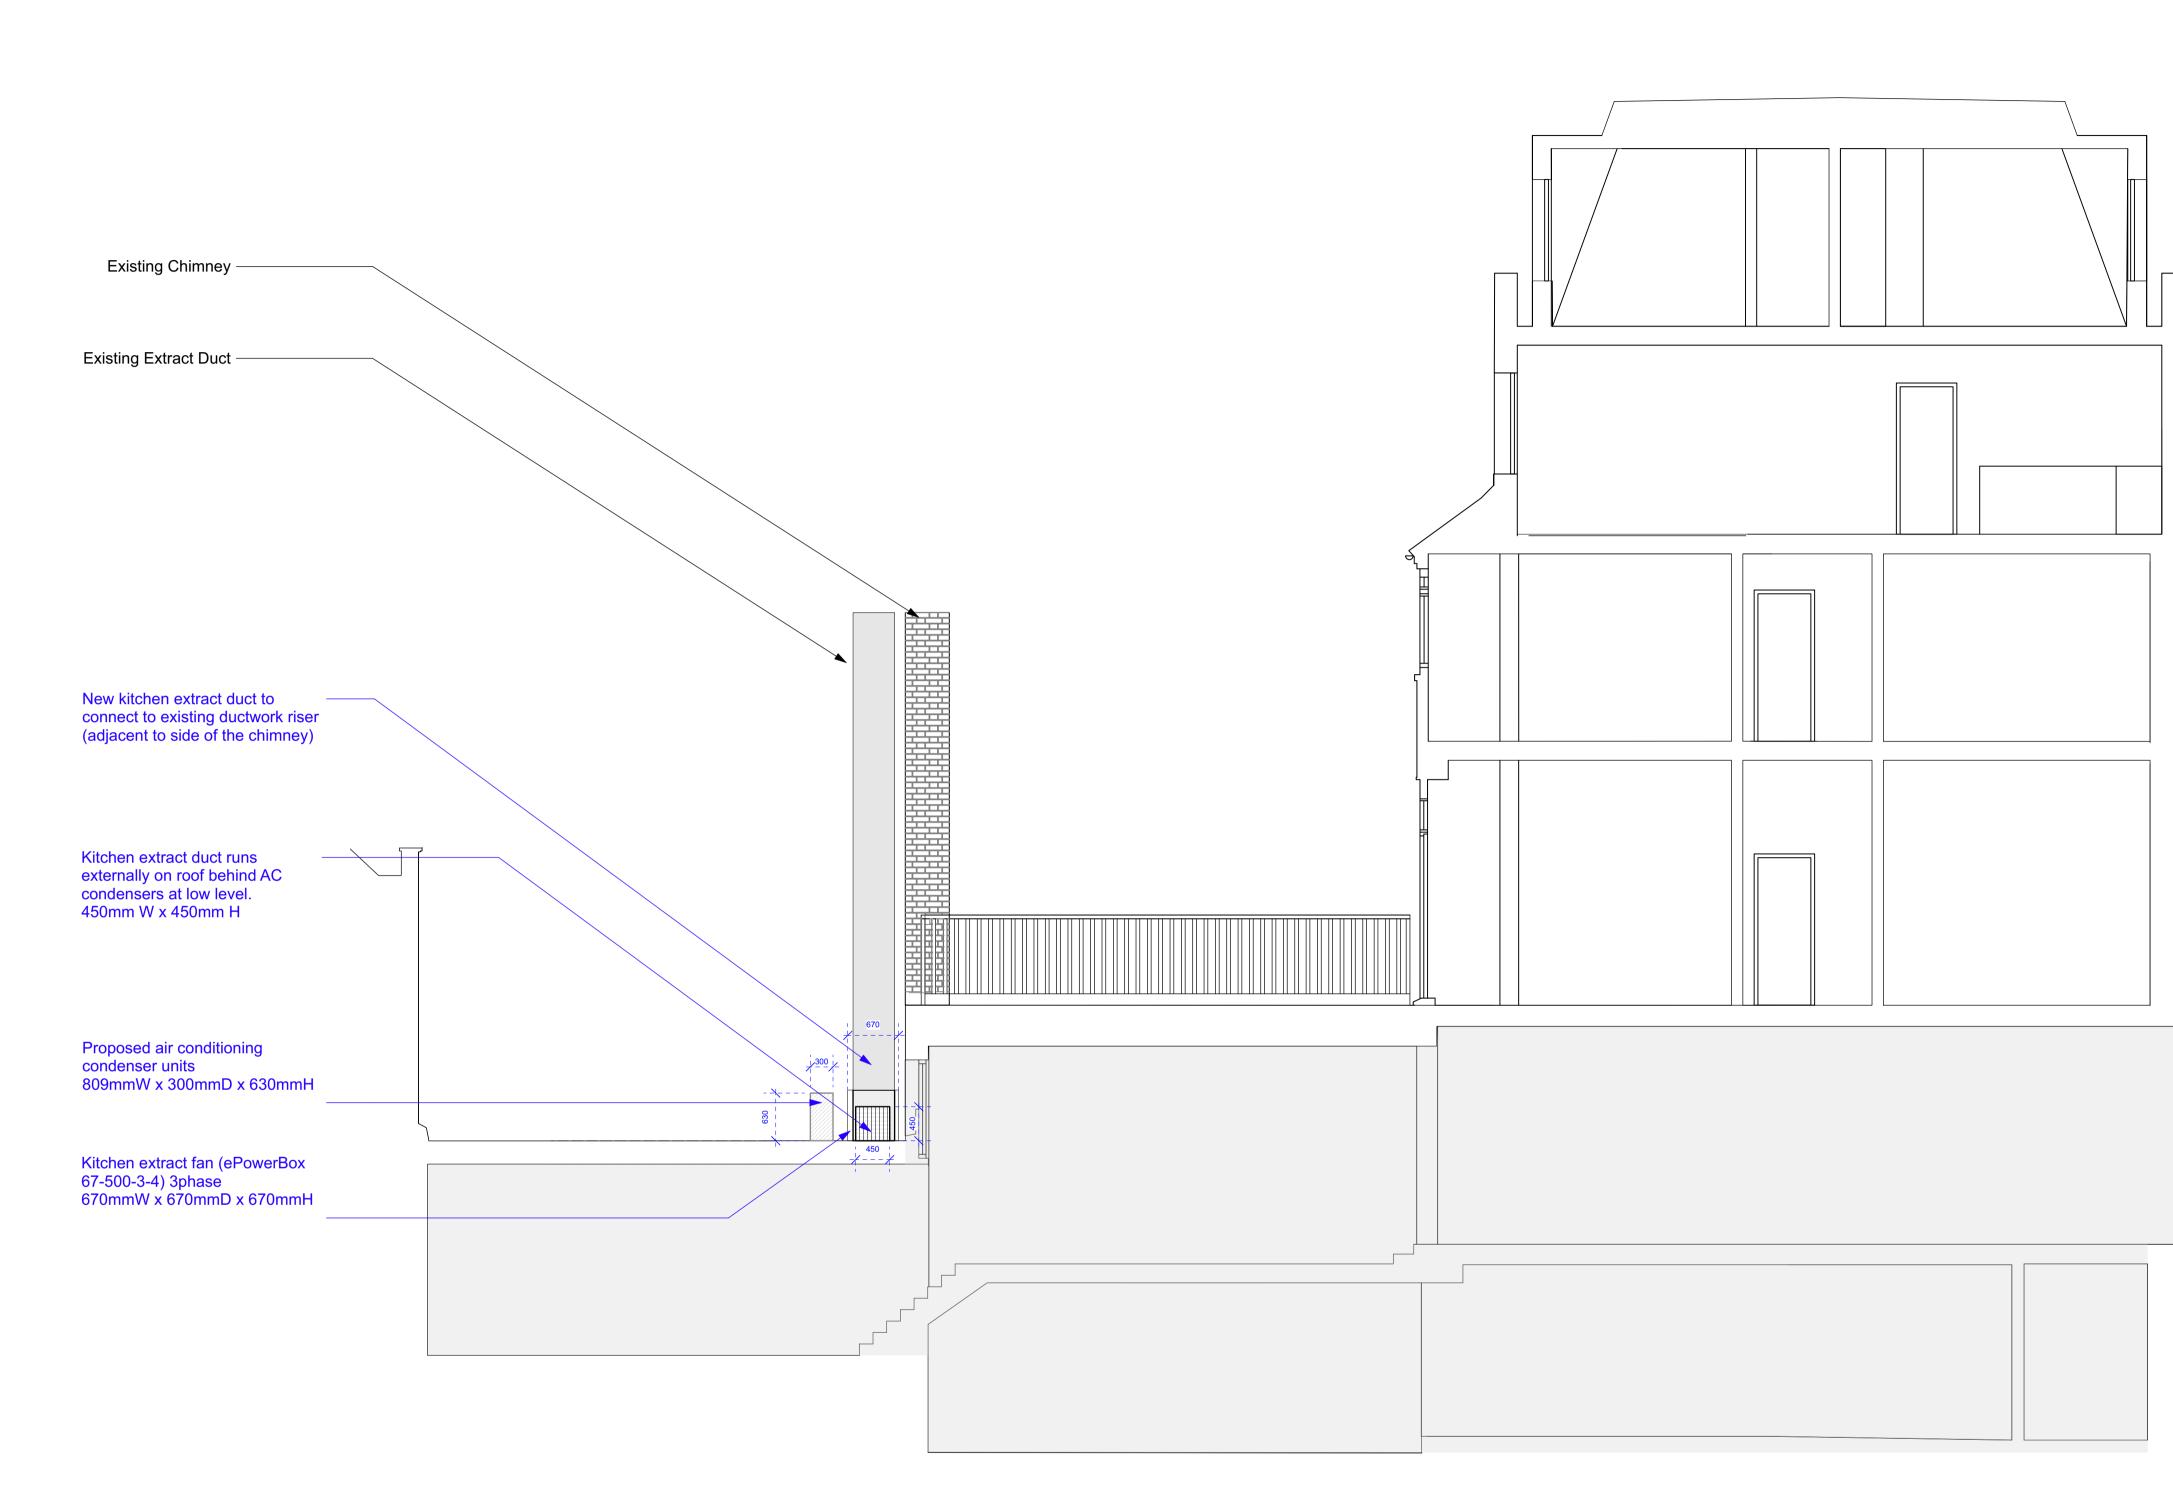

**Restaurant Area** 

0 0.5 1 1.5 2 2.5 3m

## **GENERAL NOTE**

THIS DRAWING IS ONLY A PROPOSED CONSTRUCTION METHOD. FINAL DRAWINGS TO BE ADVISED BY THE CONTRACTOR OR MANUFACTURER, FOR CONSULTATION AND APPROVAL BY ARD. THIS DRAWING IS TO BE READ IN CONJUNCTION WITH THE ARCHITECTURAL GA PLANS, SECTIONS AND SERVICE PACKAGES. REVISIONS

wing Title posed Section A

wing Number Rev 5-ARD-1161-S\_A-PROP A

Revision **A**  Drawing Status For Planning Scale / North Point 1:50 @ A1