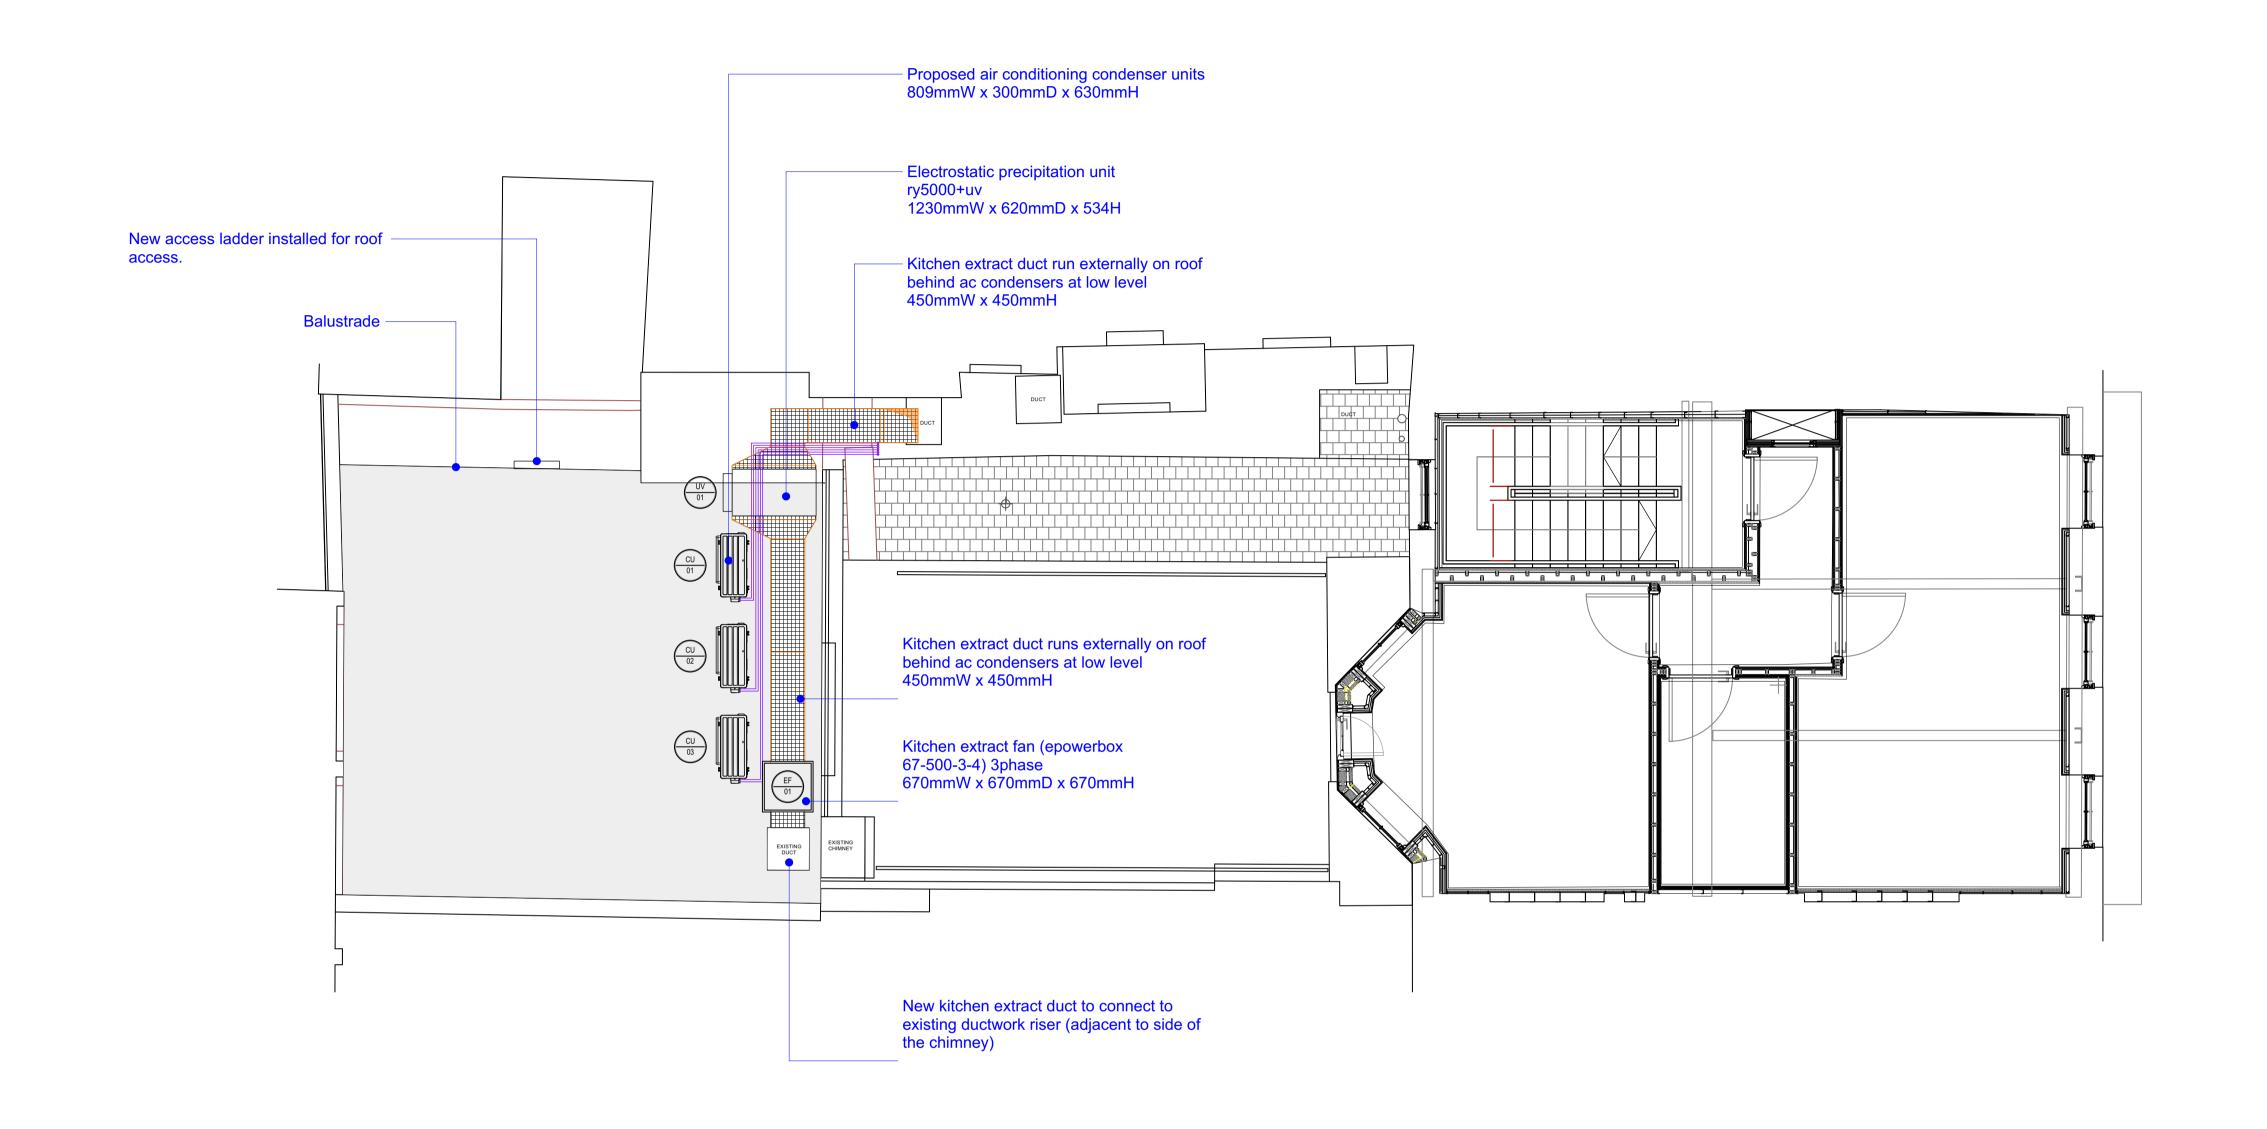

ARD

Ab Rogers Design Lime Wharf, Vyner Street, London E2 9DJ T+44(0)20 7682 5020

info@abrogers.com / www.abrogers.com

Project Title All'Onda Restaurant

Project Number Date 375 20/06/2023

**Drawing Title** Proposed Plan Roof

**Drawing Number** Revision 375-ARD-1012-P-01

**Drawing Status** For Planning Scale / North Point 1:50 @ A1